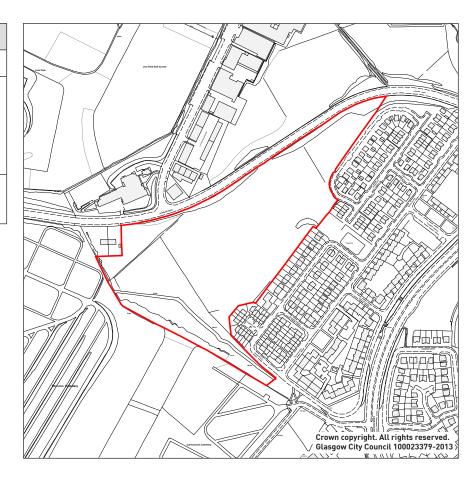

### Auchinairn Road, Robroyston.

The Robroyston Community Growth Area was subject to consultation as part of City Plan 2, additionally a further section of the green belt was consulted on (Prop0047) through the 'Main Issues Report Additional Sites Consultation'. The expansion of the city boundary in 2011 means that there is an area of Green Belt to the north of Auchinairn Road where the green belt status requires consideration in the context of the surrounding proposals.

| Greenbelt Loo | ation Assessment                           |
|---------------|--------------------------------------------|
| Ref:          | Prop0080                                   |
| Address:      | Auchinairn Road,<br>Robroyston             |
| Proposer:     | Glasgow City Council<br>Greenbelt Strategy |