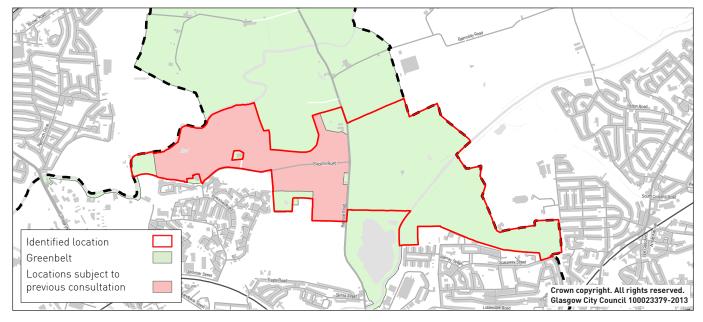

# West Blackhill Gardens; North Lambhill Cemetery; West Balmore Road, Summerston.

In October 2012, through the 'Main Issues Report Additional Sites Consultation' the Council sought views on a proposal for development of a large site within the green belt at Summerston lying to the north of the built-up area / Lambhill Cemetery and west of Balmore Road (Prop 0052). Subsequently, the Green Belt Review process has highlighted the need for a wider study of the Summerston green belt to assess its development potential whilst taking into account hydrological, landscape, access, nature conservation and other important considerations.

The Council is proposing to undertake a feasibility study of the development potential of the green belt in Summerston, as shown in red on the map below. Views are sought on the appropriateness of this approach, the matters which should be addressed by the study and other considerations. Please note that specific comments on Prop 0052 alone are not being sought at this time.

| Greenbelt Loo | ation Assessment                                                                            |
|---------------|---------------------------------------------------------------------------------------------|
| Ref:          | Prop0079                                                                                    |
| Address:      | West Blackhill<br>Gardens; North<br>Lambhill Cemetery;<br>West Balmore Road,<br>Summerston. |
| Proposer:     | Glasgow City Council<br>Greenbelt Strategy                                                  |