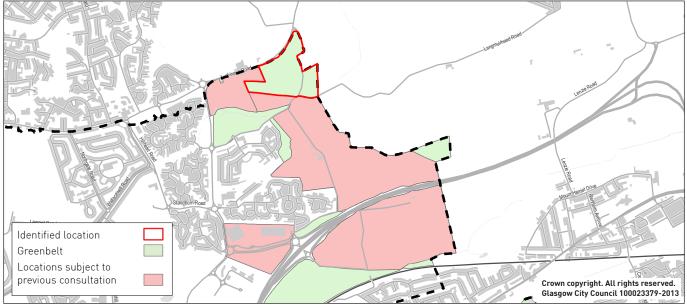

The City Council has commenced the Green Belt Review, with one of the objectives being to assess the potential for identifying additional land for housing in the City, to meet the City's targets, in line with the first of the environmental objectives set out above. As such, all of the locations identified have emerged from an initial study of the whole of the City's Green Belt, including its boundaries, based on an assessment of environmental constraints to development. This has resulted in the identification of three locations considered to offer some potential for development, and two further locations where inclusion within the Green Belt may be appropriate.

Prior to the Green Belt Review being finalised, and the proposed LDP being published, the Council is seeking views on the appropriateness of these potential changes. Consultation on other sites within the vicinity of the two locations at Robroyston and Summerston have already been undertaken during the LDP process (e.g. during the Main Issues Report consultation in 2011 or the Potential Additional Sites consultation in 2012). These have been included to provide context but are not being consulted on at this time. The consultation sites are outlined in red on the following pages.