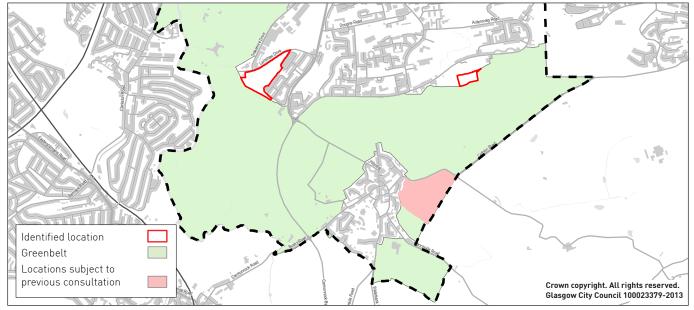

The City Council has commenced the Green Belt Review, with one of the objectives being to assess the potential for identifying additional land for housing in the City, to meet the City's targets, in line with the first of the environmental objectives set out above. As such, all of the locations identified have emerged from an initial study of the whole of the City's Green Belt, including its boundaries, based on an assessment of environmental constraints to development. This has resulted in the identification of three locations considered to offer some potential for development, and two further locations where inclusion within the Green Belt may be appropriate.

Prior to the Green Belt Review being finalised, and the proposed LDP being published, the Council is seeking views on the appropriateness of these potential changes. Consultation on other sites within the vicinity of the two locations at Robroyston and Summerston have already been undertaken during the LDP process (e.g. during the Main Issues Report consultation in 2011 or the Potential Additional Sites consultation in 2012). These have been included to provide context but are not being consulted on at this time. The consultation sites are outlined in red on the following pages.