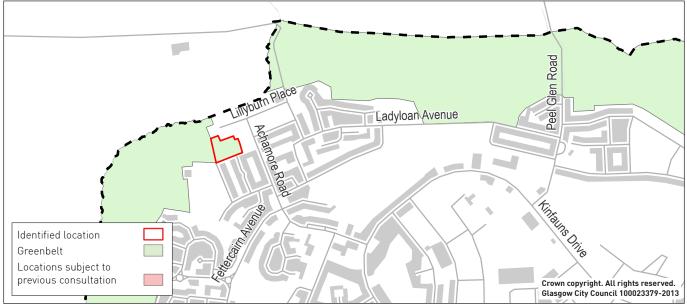

### North West of Kerfield Lane, Drumchapel

Drumchapel's Green Belt represents a strong and defined portion of Glasgow's green network. The area is covered by a number of environmental designations, however one potential exception is a small area of land west of Achamore Road and North West of Kerfield Lane, where small scale green belt release could help provide a stronger green belt boundary.

| Greenbelt Loo | ation Assessment                           |
|---------------|--------------------------------------------|
| Ref:          | Prop0078                                   |
| Address:      | North West of Kerfield<br>Lane, Drumchapel |
| Proposer:     | Glasgow City Council<br>Greenbelt Strategy |