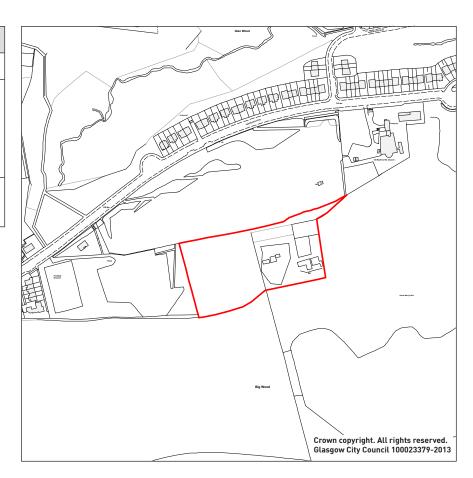

### North West of Kerfield Lane, Drumchapel

Drumchapel's Green Belt represents a strong and defined portion of Glasgow's green network. The area is covered by a number of environmental designations, however one potential exception is a small area of land west of Achamore Road and North West of Kerfield Lane, where small scale green belt release could help provide a stronger green belt boundary.

| Greenbelt Loo | ation Assessment                           |
|---------------|--------------------------------------------|
| Ref:          | Prop0078                                   |
| Address:      | North West of Kerfield<br>Lane, Drumchapel |
| Proposer:     | Glasgow City Council<br>Greenbelt Strategy |