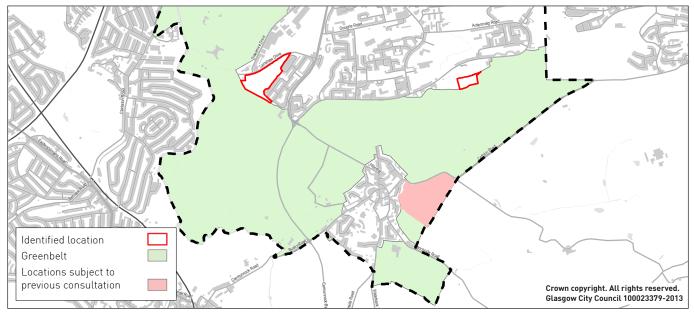

# West Blackhill Gardens; North Lambhill Cemetery; West Balmore Road, Summerston.

In October 2012, through the 'Main Issues Report Additional Sites Consultation' the Council sought views on a proposal for development of a large site within the green belt at Summerston lying to the north of the built-up area / Lambhill Cemetery and west of Balmore Road (Prop 0052). Subsequently, the Green Belt Review process has highlighted the need for a wider study of the Summerston green belt to assess its development potential whilst taking into account hydrological, landscape, access, nature conservation and other important considerations.

The Council is proposing to undertake a feasibility study of the development potential of the green belt in Summerston, as shown in red on the map below. Views are sought on the appropriateness of this approach, the matters which should be addressed by the study and other considerations. Please note that specific comments on Prop 0052 alone are not being sought at this time.

| Greenbelt Loo | ation Assessment                                                                            |
|---------------|---------------------------------------------------------------------------------------------|
| Ref:          | Prop0079                                                                                    |
| Address:      | West Blackhill<br>Gardens; North<br>Lambhill Cemetery;<br>West Balmore Road,<br>Summerston. |
| Proposer:     | Glasgow City Council<br>Greenbelt Strategy                                                  |