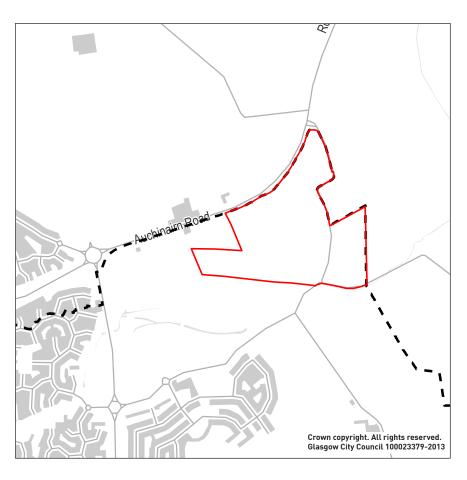

### Auchinairn Road, Robroyston.

The Robroyston Community Growth Area was subject to consultation as part of City Plan 2, additionally a further section of the green belt was consulted on (Prop0047) through the 'Main Issues Report Additional Sites Consultation'. The expansion of the city boundary in 2011 means that there is an area of Green Belt to the north of Auchinairn Road where the green belt status requires consideration in the context of the surrounding proposals.

| Greenbelt Loo | ation Assessment                           |
|---------------|--------------------------------------------|
| Ref:          | Prop0080                                   |
| Address:      | Auchinairn Road,<br>Robroyston             |
| Proposer:     | Glasgow City Council<br>Greenbelt Strategy |