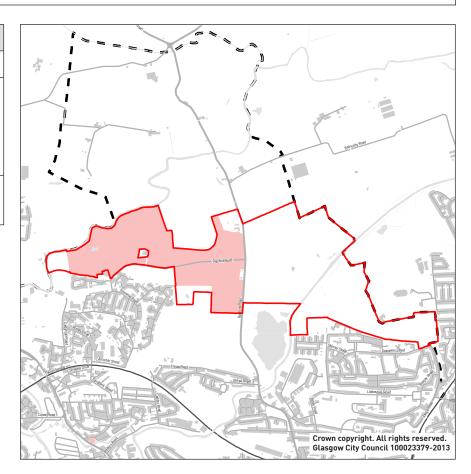

# West Blackhill Gardens; North Lambhill Cemetery; West Balmore Road, Summerston.

In October 2012, through the 'Main Issues Report Additional Sites Consultation' the Council sought views on a proposal for development of a large site within the green belt at Summerston lying to the north of the built-up area / Lambhill Cemetery and west of Balmore Road (Prop 0052). Subsequently, the Green Belt Review process has highlighted the need for a wider study of the Summerston green belt to assess its development potential whilst taking into account hydrological, landscape, access, nature conservation and other important considerations.

The Council is proposing to undertake a feasibility study of the development potential of the green belt in Summerston, as shown in red on the map below. Views are sought on the appropriateness of this approach, the matters which should be addressed by the study and other considerations. Please note that specific comments on Prop 0052 alone are not being sought at this time.

| Greenbelt Loo | ation Assessment                                                                            |
|---------------|---------------------------------------------------------------------------------------------|
| Ref:          | Prop0079                                                                                    |
| Address:      | West Blackhill<br>Gardens; North<br>Lambhill Cemetery;<br>West Balmore Road,<br>Summerston. |
| Proposer:     | Glasgow City Council<br>Greenbelt Strategy                                                  |