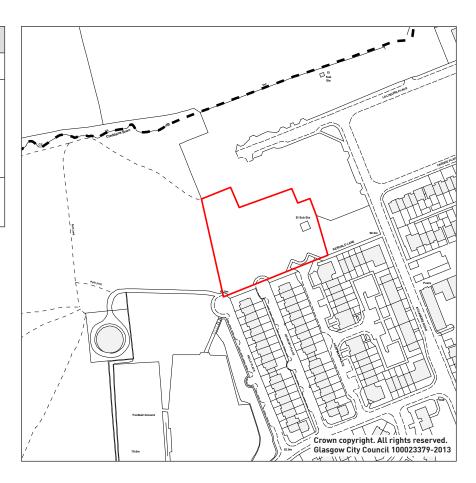

### North West of Kerfield Lane, Drumchapel

Drumchapel's Green Belt represents a strong and defined portion of Glasgow's green network. The area is covered by a number of environmental designations, however one potential exception is a small area of land west of Achamore Road and North West of Kerfield Lane, where small scale green belt release could help provide a stronger green belt boundary.

| Greenbelt Loo | ation Assessment                           |
|---------------|--------------------------------------------|
| Ref:          | Prop0078                                   |
| Address:      | North West of Kerfield<br>Lane, Drumchapel |
| Proposer:     | Glasgow City Council<br>Greenbelt Strategy |