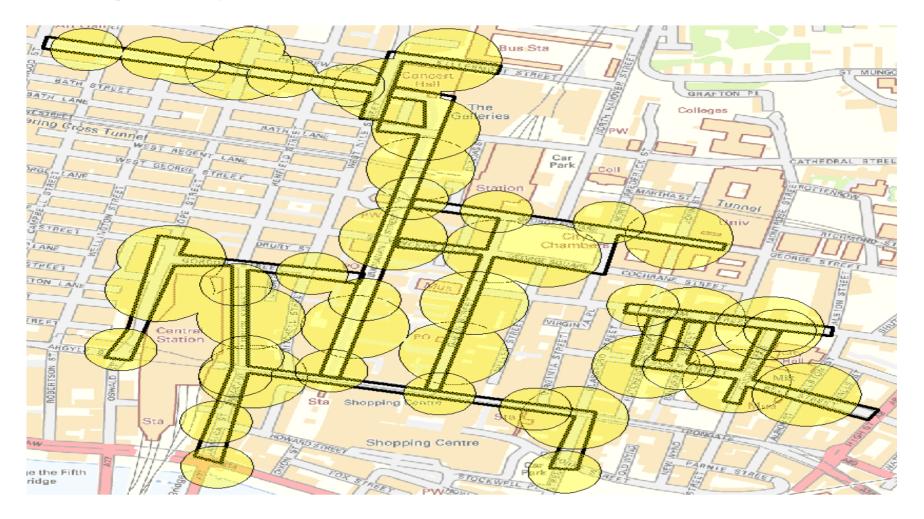

Y YOUR DEVICES

For free internet access:

✓ simply switch on wi-fi in your device settings

✓it will then search the airwaves and find which hotspots are in range and the strength of the signal

✓ select 'GlasgowCC WiFi' and you're online

✓Any issues contact BT Wifi Helpdesk on : 0800 022 33 22 <u>http://www.btwifi.com/contact/index.jsp</u>

### **MOBILE LANDING PAGE**





#### **BT** wholesale

## **TABLET LANDING PAGE**



### **DESKTOP LANDING PAGE**



**R** BT customer login

• Other login options



Welcome to free wi-fi from Glasgow City Council

#### (ሳ) Get Online >



By accessing free wi-fi you agree to these T&Cs

The UK's largest wi-fi network

Terms Cookie Policy

Privacy Policy Accessibility



Help

#### **URBAN WIRELESS NETWORK COVERAGE**

#### **Glasgow City Centre**





#### **Urban Wireless Network - Hot Spots**

People Palace / Glasgow Green



#### **Bridgeton Station/Cross**