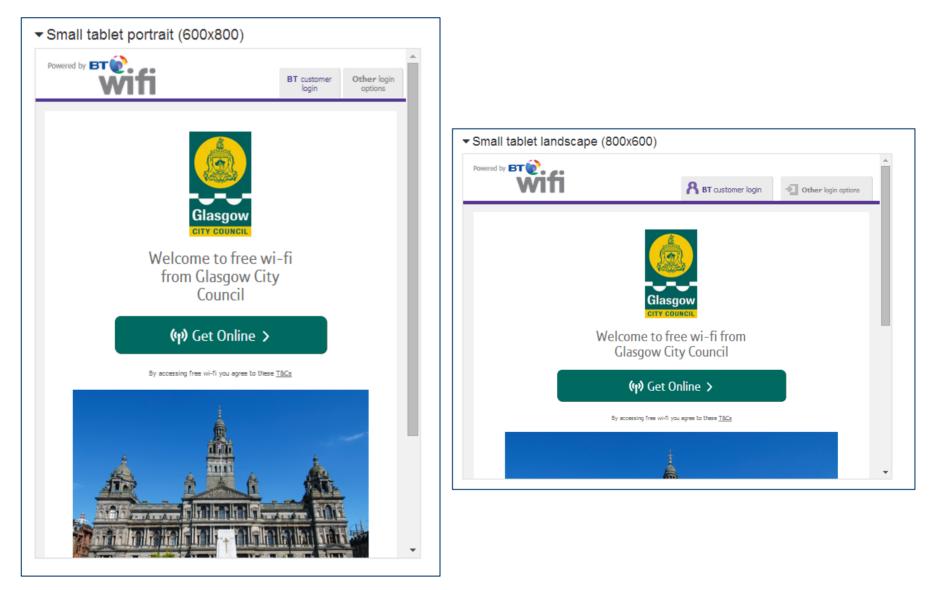

## **TABLET LANDING PAGE**

### **DESKTOP LANDING PAGE**

**R** BT customer login

• Other login options

Welcome to free wi-fi from Glasgow City Council

#### (ሳ) Get Online >

By accessing free wi-fi you agree to these T&Cs

The UK's largest wi-fi network

Terms Cookie Policy

Privacy Policy Accessibility

Help