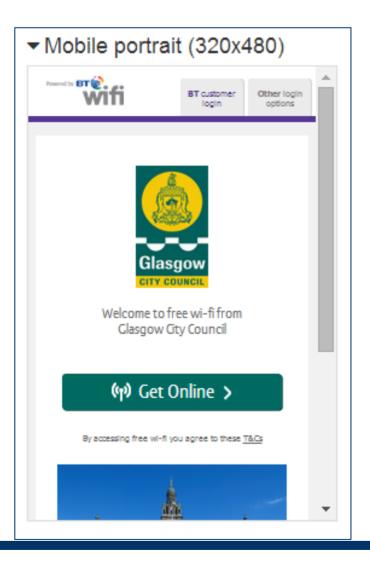

### **MOBILE LANDING PAGE**

### **DESKTOP LANDING PAGE**

**R** BT customer login

• Other login options

Welcome to free wi-fi from Glasgow City Council