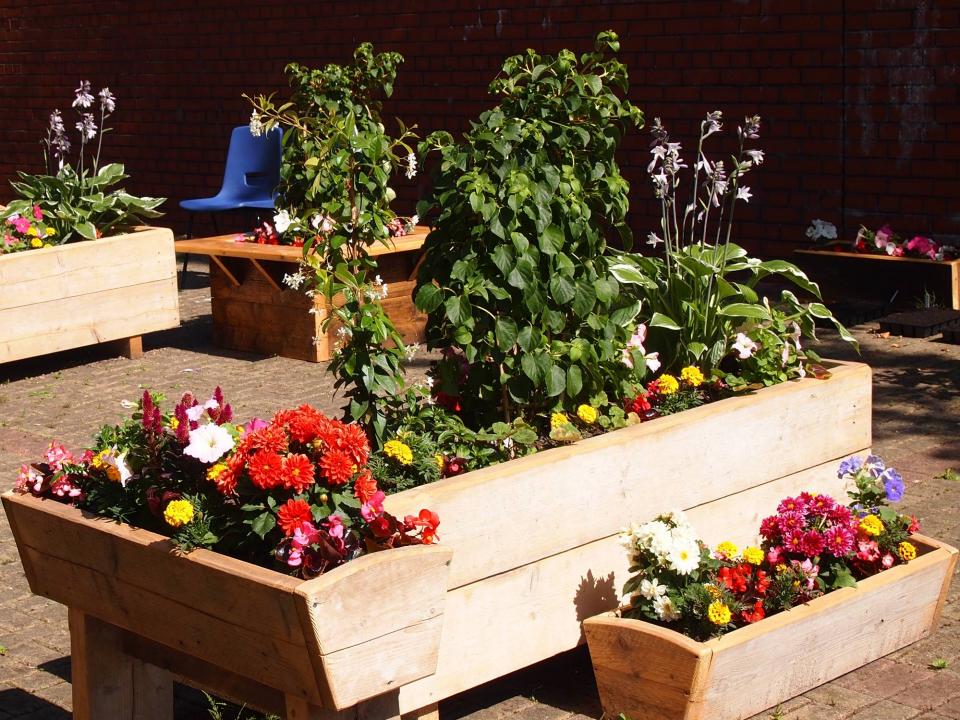

The outdoor space opened opportunities for service users to engage in physical activities and learn new skills such as gardening, decorating and creating and maintaining features (i.e. raised beds, planters, murals), as well as helping to support mental health through being outdoors and engaging in positive activities that create a space for all to work, play and relax in.