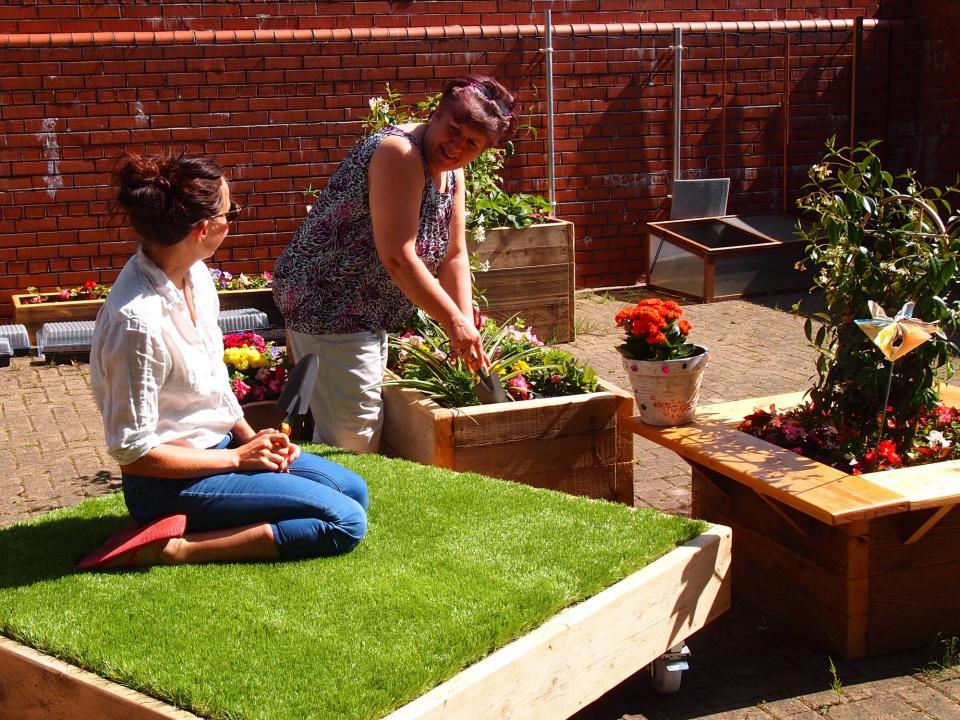

# **Project**

Stalled Space funding was granted to develop a new shared space for staff, service users and local residents in a disused courtyard within the grounds of the Maryhill Community Centre. The outdoor area was designed to support the development of projects that engage communities through participatory activities focusing on, environmental awareness, sustainable living and community cohesion

The outdoor space opened opportunities for service users to engage in physical activities and learn new skills such as gardening, decorating and creating and maintaining features (i.e. raised beds, planters, murals), as well as helping to support mental health through being outdoors and engaging in positive activities that create a space for all to work, play and relax in.