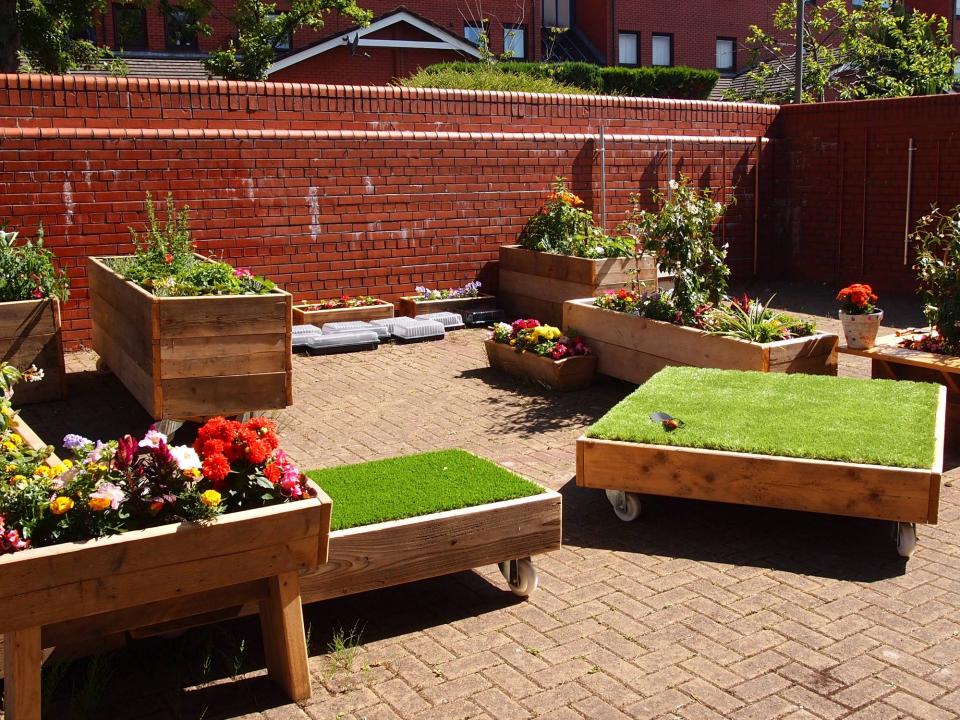

# **Project**

Stalled Space funding was granted to develop a new shared space for staff, service users and local residents in a disused courtyard within the grounds of the Maryhill Community Centre. The outdoor area was designed to support the development of projects that engage communities through participatory activities focusing on, environmental awareness, sustainable living and community cohesion

The outdoor space opened opportunities for service users to engage in physical activities and learn new skills such as gardening, decorating and creating and maintaining features (i.e. raised beds, planters, murals), as well as helping to support mental health through being outdoors and engaging in positive activities that create a space for all to work, play and relax in.