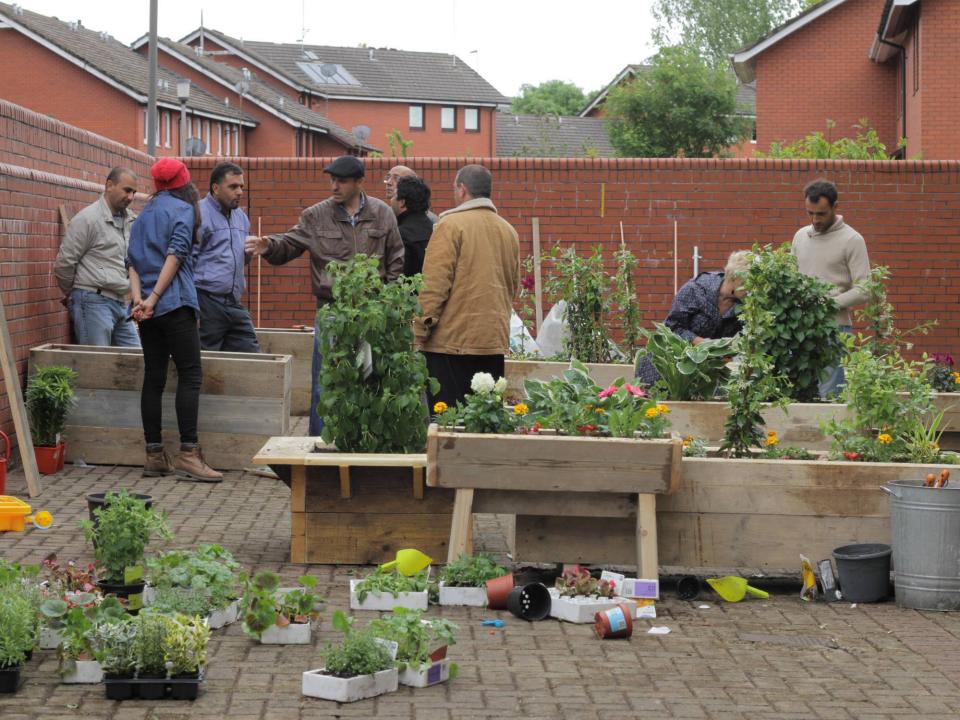

# **Project**

Stalled Space funding was granted to develop a new shared space for staff, service users and local residents in a disused courtyard within the grounds of the Maryhill Community Centre. The outdoor area was designed to support the development of projects that engage communities through participatory activities focusing on, environmental awareness, sustainable living and community cohesion

The outdoor space opened opportunities for service users to engage in physical activities and learn new skills such as gardening, decorating and creating and maintaining features (i.e. raised beds, planters, murals), as well as helping to support mental health through being outdoors and engaging in positive activities that create a space for all to work, play and relax in.