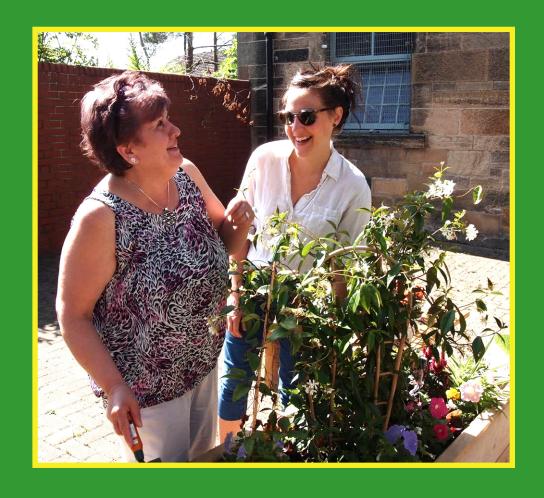

# **Project**

Stalled Space funding was granted to develop a new shared space for staff, service users and local residents in a disused courtyard within the grounds of the Maryhill Community Centre. The outdoor area was designed to support the development of projects that engage communities through participatory activities focusing on, environmental awareness, sustainable living and community cohesion

The outdoor space opened opportunities for service users to engage in physical activities and learn new skills such as gardening, decorating and creating and maintaining features (i.e. raised beds, planters, murals), as well as helping to support mental health through being outdoors and engaging in positive activities that create a space for all to work, play and relax in.