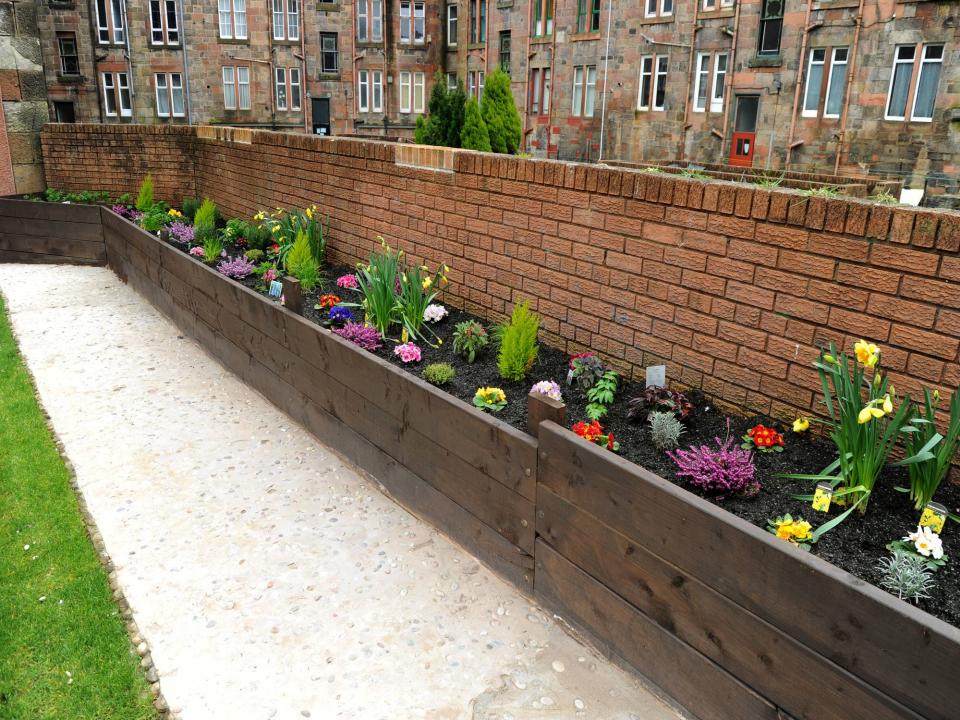

### **Project**

Stalled Spaces funding was awarded to the Housing Association to create a community garden/growing space in an unused gap site located between traditional tenements at Hinshelwood Drive, Ibrox. The site had become neglected and overgrown in recent years and was regularly used as a dumping ground for items of unwanted furniture, fridges and general refuse. It was also used by dog owners in the area and prone to dog fouling.

The community garden was created with lawned areas, a centrally planted tree and raised planters/beds. This provides access to a growing and education space in an area of high deprivation for local residents and school children. Level access and raised beds provide opportunities for people with mobility issues to engage with the wider community. The overall benefit promotes social cohesion and wellbeing by providing a safe and attractive space that promotes access to healthy living initiatives and is inclusive of all members of the community.