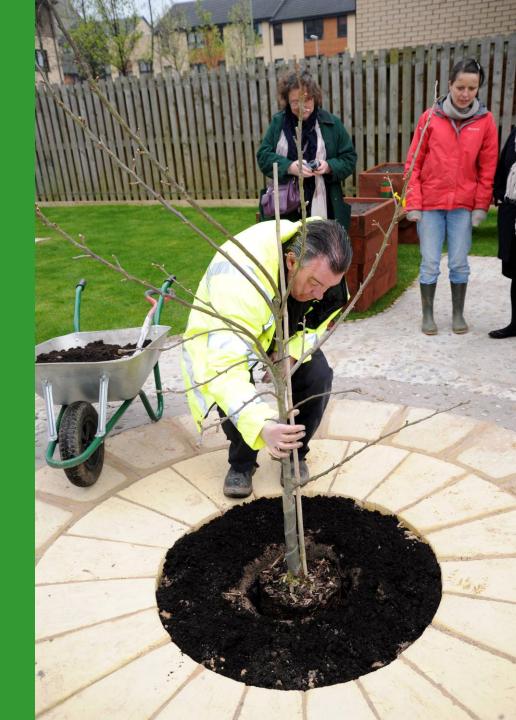

### **Project**

Stalled Spaces funding was awarded to the Housing Association to create a community garden/growing space in an unused gap site located between traditional tenements at Hinshelwood Drive, Ibrox. The site had become neglected and overgrown in recent years and was regularly used as a dumping ground for items of unwanted furniture, fridges and general refuse. It was also used by dog owners in the area and prone to dog fouling.

The community garden was created with lawned areas, a centrally planted tree and raised planters/beds. This provides access to a growing and education space in an area of high deprivation for local residents and school children. Level access and raised beds provide opportunities for people with mobility issues to engage with the wider community. The overall benefit promotes social cohesion and wellbeing by providing a safe and attractive space that promotes access to healthy living initiatives and is inclusive of all members of the community.