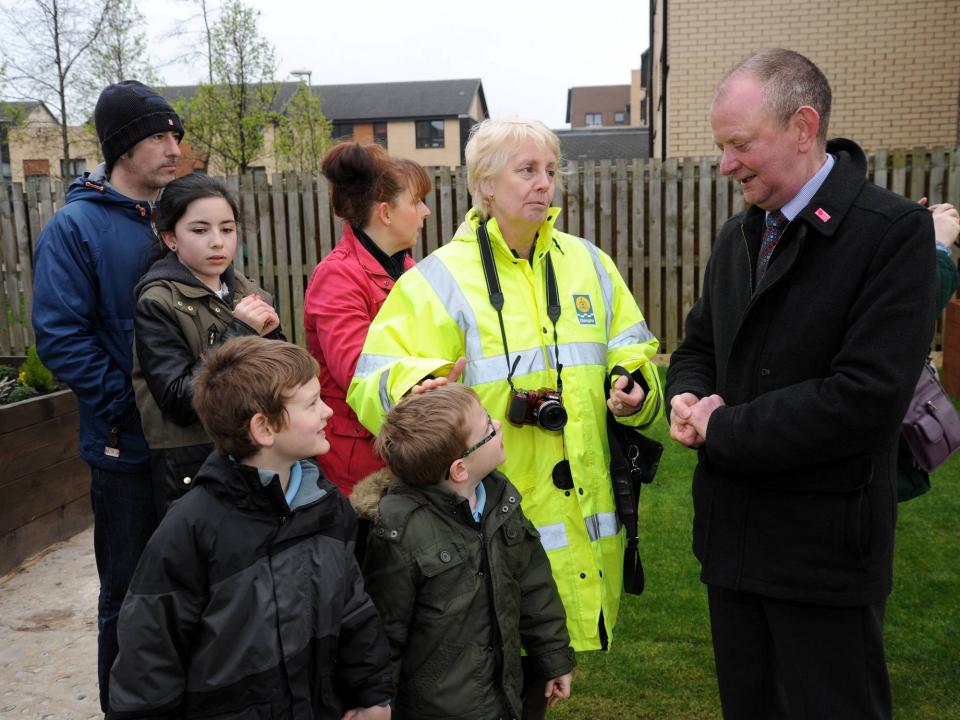

### **Project**

Stalled Spaces funding was awarded to the Housing Association to create a community garden/growing space in an unused gap site located between traditional tenements at Hinshelwood Drive, Ibrox. The site had become neglected and overgrown in recent years and was regularly used as a dumping ground for items of unwanted furniture, fridges and general refuse. It was also used by dog owners in the area and prone to dog fouling.

The community garden was created with lawned areas, a centrally planted tree and raised planters/beds. This provides access to a growing and education space in an area of high deprivation for local residents and school children. Level access and raised beds provide opportunities for people with mobility issues to engage with the wider community. The overall benefit promotes social cohesion and wellbeing by providing a safe and attractive space that promotes access to healthy living initiatives and is inclusive of all members of the community.