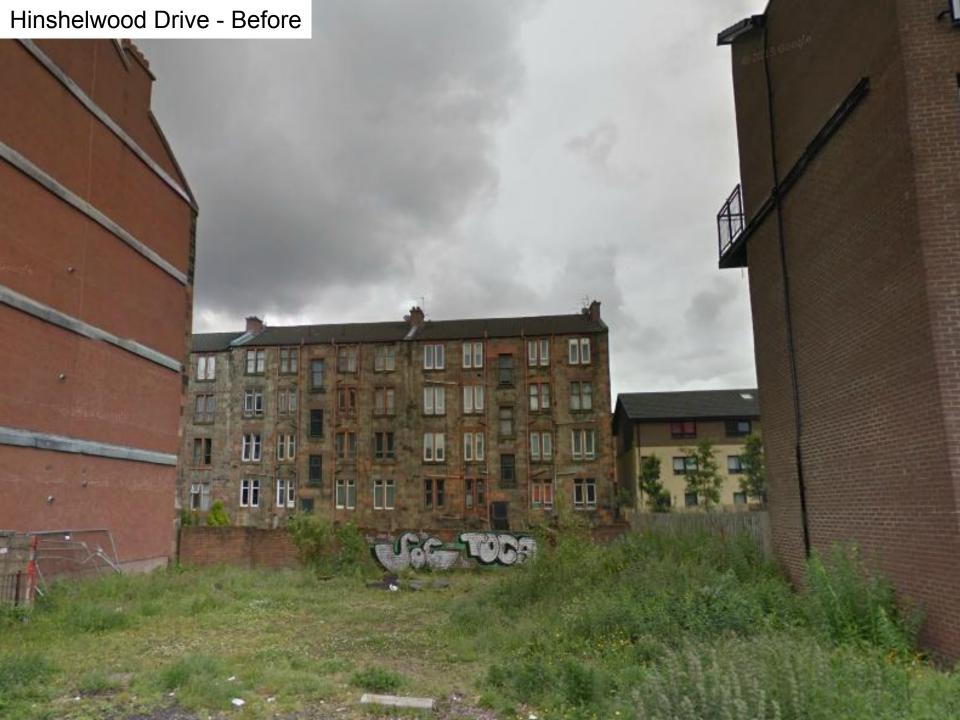

### **Project**

Stalled Spaces funding was awarded to the Housing Association to create a community garden/growing space in an unused gap site located between traditional tenements at Hinshelwood Drive, Ibrox. The site had become neglected and overgrown in recent years and was regularly used as a dumping ground for items of unwanted furniture, fridges and general refuse. It was also used by dog owners in the area and prone to dog fouling.