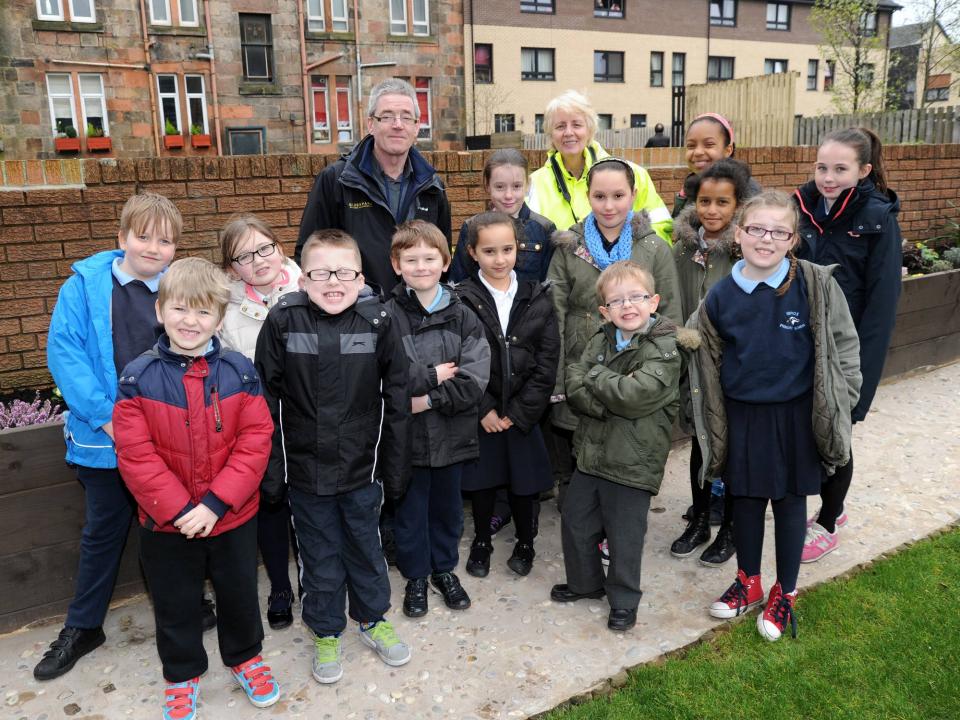

The community garden was created with lawned areas, a centrally planted tree and raised planters/beds. This provides access to a growing and education space in an area of high deprivation for local residents and school children. Level access and raised beds provide opportunities for people with mobility issues to engage with the wider community. The overall benefit promotes social cohesion and wellbeing by providing a safe and attractive space that promotes access to healthy living initiatives and is inclusive of all members of the community.