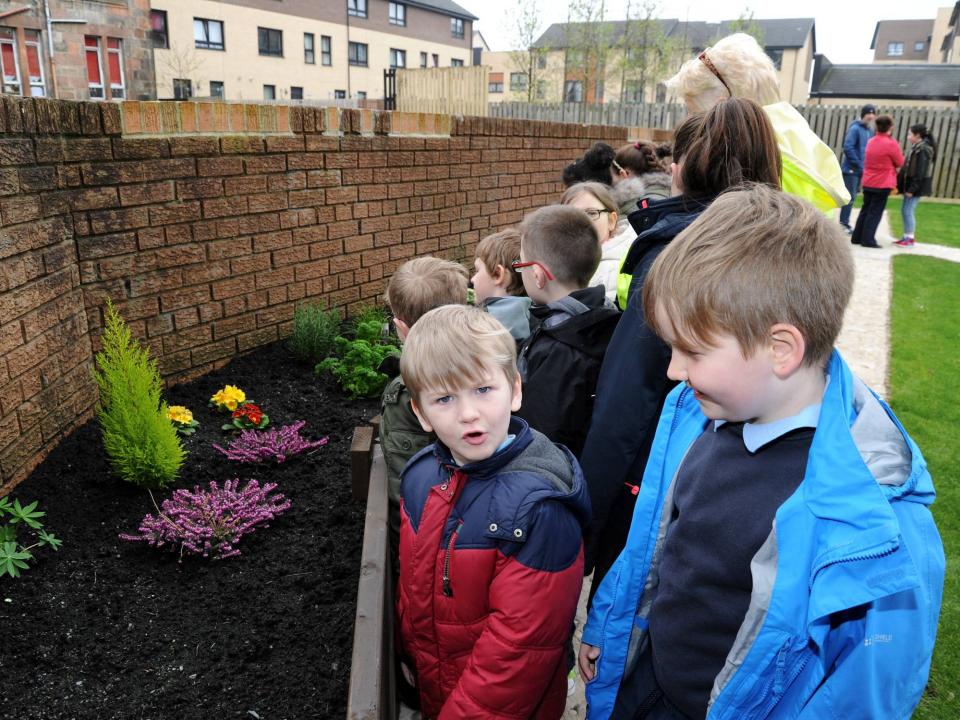

The community garden was created with lawned areas, a centrally planted tree and raised planters/beds. This provides access to a growing and education space in an area of high deprivation for local residents and school children. Level access and raised beds provide opportunities for people with mobility issues to engage with the wider community. The overall benefit promotes social cohesion and wellbeing by providing a safe and attractive space that promotes access to healthy living initiatives and is inclusive of all members of the community.