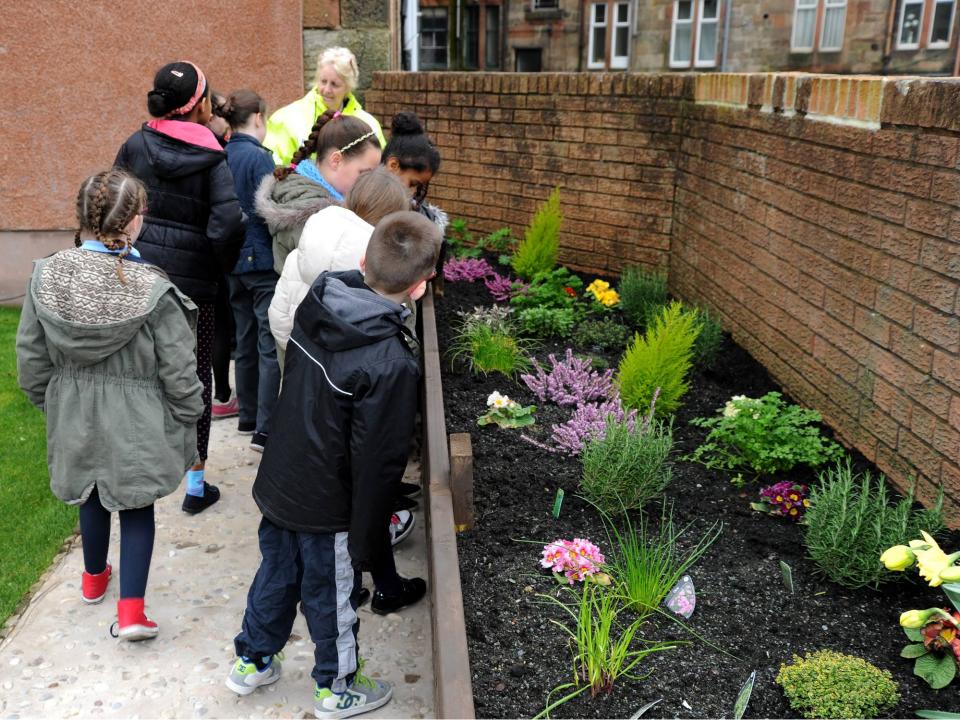

The community garden was created with lawned areas, a centrally planted tree and raised planters/beds. This provides access to a growing and education space in an area of high deprivation for local residents and school children. Level access and raised beds provide opportunities for people with mobility issues to engage with the wider community. The overall benefit promotes social cohesion and wellbeing by providing a safe and attractive space that promotes access to healthy living initiatives and is inclusive of all members of the community.