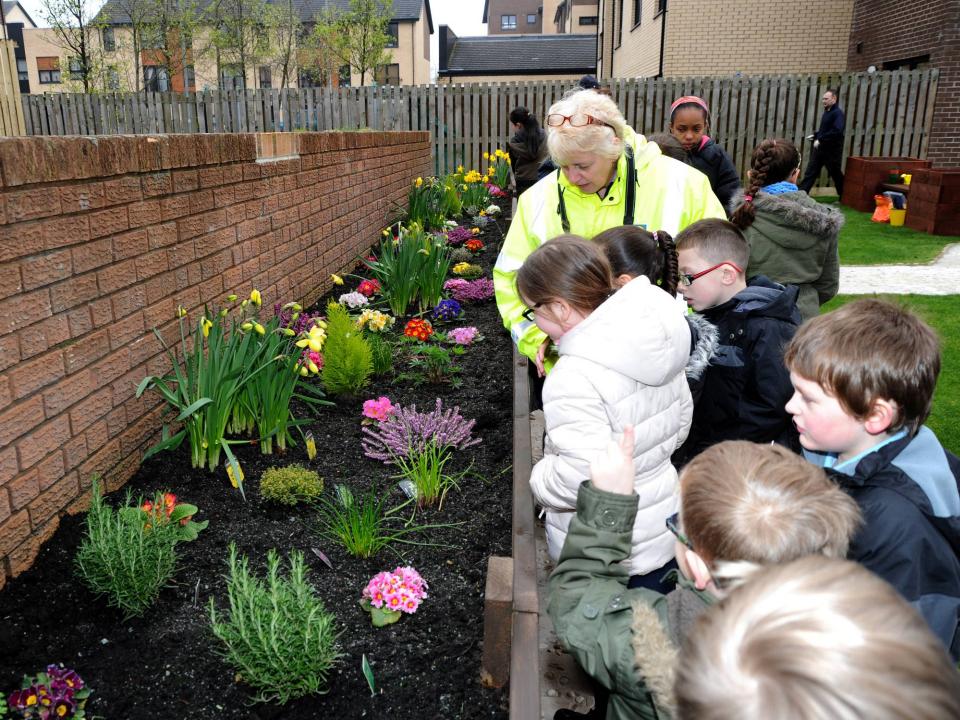

The community garden was created with lawned areas, a centrally planted tree and raised planters/beds. This provides access to a growing and education space in an area of high deprivation for local residents and school children. Level access and raised beds provide opportunities for people with mobility issues to engage with the wider community. The overall benefit promotes social cohesion and wellbeing by providing a safe and attractive space that promotes access to healthy living initiatives and is inclusive of all members of the community.