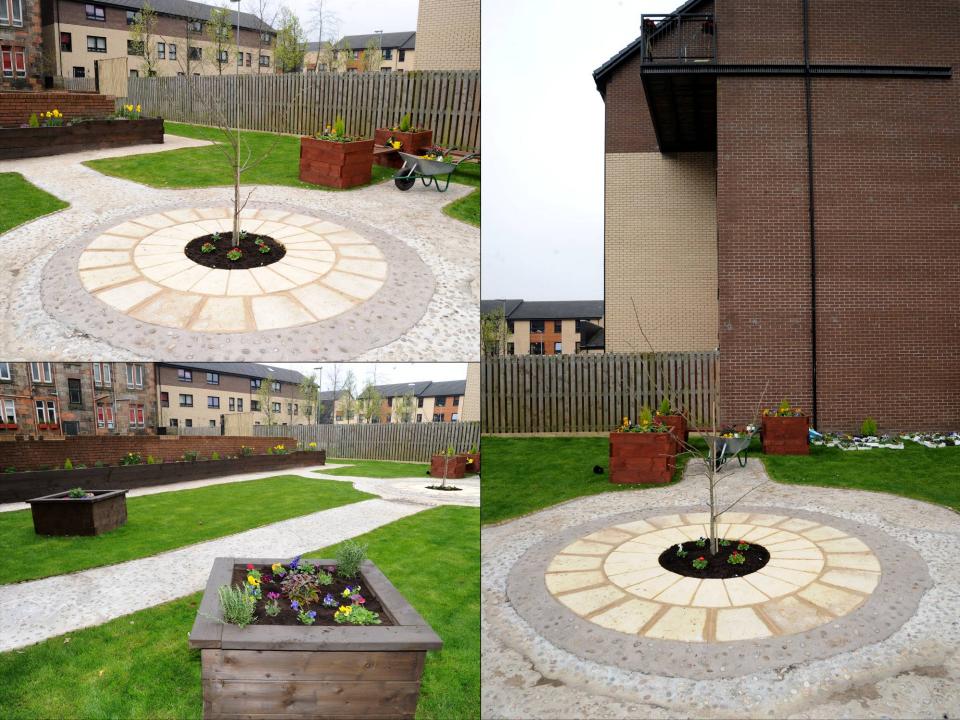

The community garden was created with lawned areas, a centrally planted tree and raised planters/beds. This provides access to a growing and education space in an area of high deprivation for local residents and school children. Level access and raised beds provide opportunities for people with mobility issues to engage with the wider community. The overall benefit promotes social cohesion and wellbeing by providing a safe and attractive space that promotes access to healthy living initiatives and is inclusive of all members of the community.