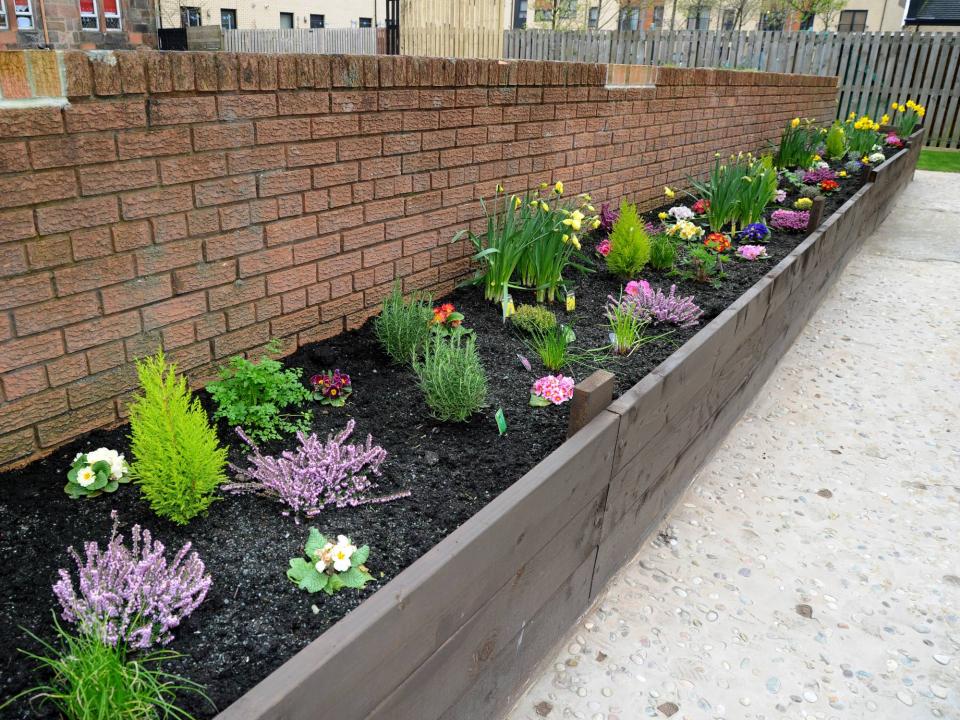

The community garden was created with lawned areas, a centrally planted tree and raised planters/beds. This provides access to a growing and education space in an area of high deprivation for local residents and school children. Level access and raised beds provide opportunities for people with mobility issues to engage with the wider community. The overall benefit promotes social cohesion and wellbeing by providing a safe and attractive space that promotes access to healthy living initiatives and is inclusive of all members of the community.