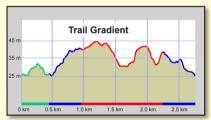

#### **Route Description**

Pollok Country Park is ideal for anyone wishing to get the real mountain bike experience in the heart of Glasgow.

- The Green Circuit provides an ideal introduction to off-road cycling. It's shorter and flatter than the blue and red routes and provides a gentle ride in the woods or a warm up for the more challenging sections of the Pollok trails.
- The Blue Circuit offers steeper terrain with varied surfaces including off-camber and rooty trails. Skill and concentration are required to get the best out of yourself and your bike.
- Not for the faint-hearted, the **Red Circuit** offers constructed obstacles to give a real taste of mountain biking and rewards smooth accurate riding. Black features next to the red circuit require even greater skill. These should not be attempted by novice or inexperienced riders.