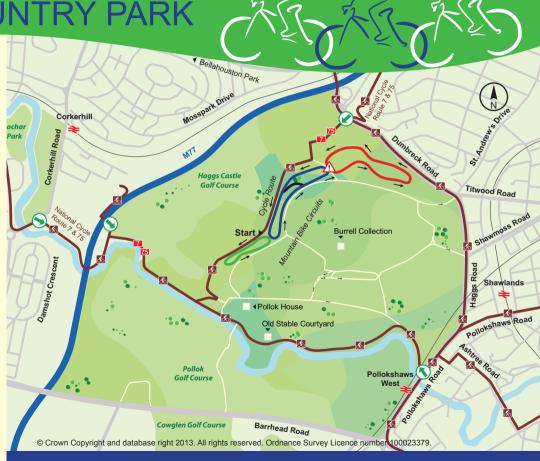

#### **Route Description**

Pollok Country Park is ideal for anyone wishing to get the real mountain bike experience in the heart of Glasgow.

- The Green Circuit provides an ideal introduction to off-road cycling. It's shorter and flatter than the blue and red routes and provides a gentle ride in the woods or a warm up for the more challenging sections of the Pollok trails.
- The Blue Circuit offers steeper terrain with varied surfaces including off-camber and rooty trails. Skill and concentration are required to get the best out of yourself and your bike.
- Not for the faint-hearted, the **Red Circuit** offers constructed obstacles to give a real taste of mountain biking and rewards smooth accurate riding. Black features next to the red circuit require even greater skill. These should not be attempted by novice or inexperienced riders.

**Mountain Biking in Glasgow** 

POLLOK COUNTRY PARK

Practice your mountain bike skills in the heart of the south side.

Easy
Moderate
Difficult
Severe
Pedestrian crossing
Park entrances