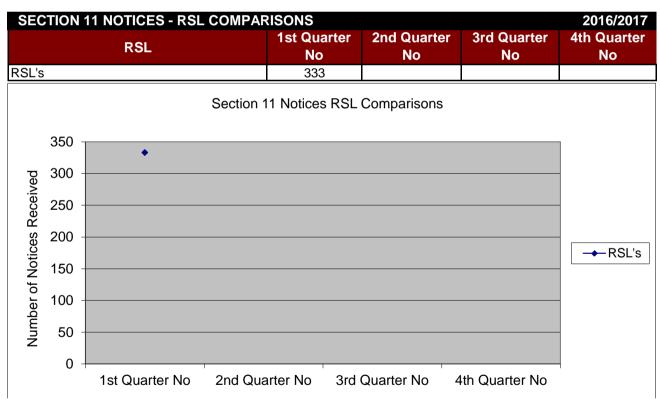

| SECTION 11 NOTICES BY RSL                                          |     |              |     | 2016/2017   |
|--------------------------------------------------------------------|-----|--------------|-----|-------------|
| RSL                                                                |     | 2nd Quarter  |     | 4th Quarter |
|                                                                    | No  | No           | No  | No          |
| Ardenglen HA Arklet                                                | 0   |              |     |             |
| Bield                                                              | 1 1 |              |     |             |
| Blairtumnock HA                                                    | 2   |              |     |             |
| Blochairn HA                                                       | 1   |              |     |             |
| Broomhouse HA                                                      | 0   |              |     |             |
| Cadder HA                                                          | 2   |              |     |             |
| Cairn HA Calvay HA                                                 | 0   |              |     |             |
| Cassiltoun HA                                                      | 5   |              |     |             |
| Cathcart HA                                                        | 0   |              |     |             |
| Cernach HA                                                         | 1   |              |     |             |
| Charing Cross HA                                                   | 0   |              |     |             |
| Copperworks HA                                                     | 1   |              |     |             |
| Craigdale HA                                                       | 2   |              |     |             |
| Cube HA Drumchapel HA                                              | 12  |              |     |             |
| Easthall Park HA                                                   | 0   |              |     |             |
| Elderpark HA                                                       | 2   |              |     |             |
| FACT HA                                                            | 0   |              |     |             |
| Gardeeen HA                                                        | 0   |              |     |             |
| GHA                                                                | 128 |              |     |             |
| Glasgow West HA                                                    | 4   |              |     |             |
| Glen Oaks HA<br>Govan HA                                           | 5   |              |     |             |
| Govanhill HA                                                       | 3   |              |     |             |
| Hawthorn Co-op                                                     | 2   |              |     |             |
| Hillhead HA                                                        | 0   |              |     |             |
| Home in Scotland                                                   | 3   |              |     |             |
| Horizon HA                                                         | 0   |              |     |             |
| Kendoon HA                                                         | 0   |              |     |             |
| Kingsridge Cleddans HA                                             | 0   |              |     |             |
| Link HA Linthouse HA                                               | 4   |              |     |             |
| Lochfield Park                                                     | 2   |              |     |             |
| Loretto HA                                                         | 0   |              |     |             |
| Lowther Homes                                                      | 1   |              |     |             |
| Blackwood HA                                                       | 0   |              |     |             |
| Maryhill HA                                                        | 18  |              |     |             |
| Milnbank HA<br>Molendinar Park HA                                  | 6 2 |              |     |             |
| New Gorbals HA                                                     | 0   |              |     |             |
| NG Homes                                                           | 32  |              |     |             |
| Northview HA                                                       | 3   |              |     |             |
| Parkhead HA                                                        | 4   |              |     |             |
| Partick HA                                                         | 6   |              |     |             |
| Pineview HA                                                        | 1   |              |     |             |
| Provanhall HA<br>Queens Cross HA                                   | 10  |              |     |             |
| Reidvale HA                                                        | 10  |              |     |             |
| Rosehill HA                                                        | 0   |              |     |             |
| Ruchazie HA                                                        | 0   | 1            |     |             |
| Sanctuary HA                                                       | 0   |              |     |             |
| Shettleston HA                                                     | 8   |              |     |             |
| Southside HA                                                       | 19  |              |     |             |
| Spireview HA                                                       | 6   |              |     |             |
| Strathclyde (Camphill) Housing Society Tenants First Housing Co-op | 0   | +            |     |             |
| Thenue HA                                                          | 8   | <del> </del> |     |             |
| Thistle HA                                                         | 2   | 1            |     |             |
| Tollcross HA                                                       | 10  |              |     |             |
| Trust HA                                                           | 0   |              |     |             |
| Wellhouse HA                                                       | 1   |              |     |             |
| West of Scotaind HA                                                | 0   |              |     |             |
| Whiteinch & Scotstoun HA                                           | 2   |              |     |             |
| Yoker HA<br>Yorkhill                                               | 3 2 | -            |     |             |
| TOTAL                                                              | 333 | 0            | 0   | 0           |
| · • · /\L                                                          | 333 | U            | , v |             |