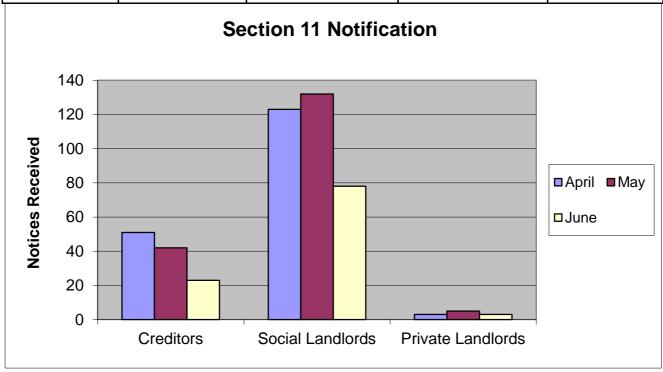

LORD TYPE 2016/2017 |           |                  |                   |        |  |
|-----------------------------------------------------|-----------|------------------|-------------------|--------|--|
| Month                                               | Creditors | Social Landlords | Private Landlords | Totals |  |
| April                                               | 51        | 123              | 3                 | 177    |  |
| May                                                 | 42        | 132              | 5                 | 179    |  |
| June                                                | 23        | 78               | 3                 | 104    |  |
| Total                                               | 116       | 333              | 11                | 460    |  |



| SECTION 11 N | 2016/2017 |                  |                   |        |
|--------------|-----------|------------------|-------------------|--------|
| CHCP         | Creditors | Social Landlords | Private Landlords | Totals |
| North East   | 34        | 120              | 2                 | 156    |
| North West   | 31        | 116              | 4                 | 151    |
| South        | 51        | 97               | 5                 | 153    |
| Totals       | 116       | 333              | 11                | 460    |



|                  | TION 11 NOTICES - PRIVATE LANDLORD COMPARISONS  1st Quarter 2nd Quarter 3rd Q |                 | 3rd Quarter     | 2016/2017 |                   |
|------------------|-------------------------------------------------------------------