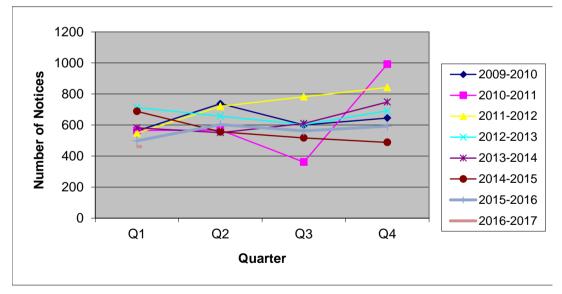

| Q4        | TOTAL            |
| 2009-2010 | 562                    | 737        | 600       | 645       | 2544             |
| 2010-2011 | 565                    | 567        | 361       | 992       | 2485             |
| 2011-2012 | 548                    | 720        | 782       | 842       | 2892             |
| 2012-2013 | 713                    | 657        | 602       | 691       | 2663             |
| 2013-2014 | 582                    | 551        | 610       | 748       | 2491             |
| 2014-2015 | 688                    | 556        | 517       | 488       | 2249             |
| 2015-2016 | 498                    | 602        | 562       | 592       | 2254             |
| 2016-2017 | 460                    |            |           |           | 460              |