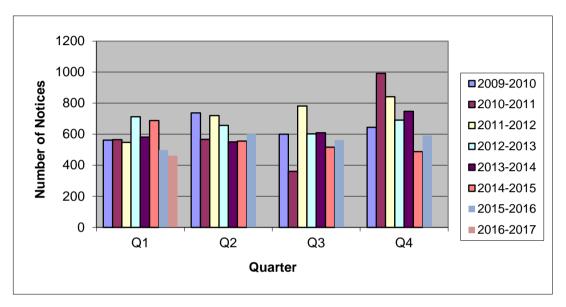

| Q4        | TOTAL            |
| 2009-2010 | 562                    | 737        | 600       | 645       | 2544             |
| 2010-2011 | 565                    | 567        | 361       | 992       | 2485             |
| 2011-2012 | 548                    | 720        | 782       | 842       | 2892             |
| 2012-2013 | 713                    | 657        | 602       | 691       | 2663             |
| 2013-2014 | 582                    | 551        | 610       | 748       | 2491             |
| 2014-2015 | 688                    | 556        | 517       | 488       | 2249             |
| 2015-2016 | 498                    | 602        | 562       | 592       | 2254             |
| 2016-2017 | 460                    |            |           |           | 460              |