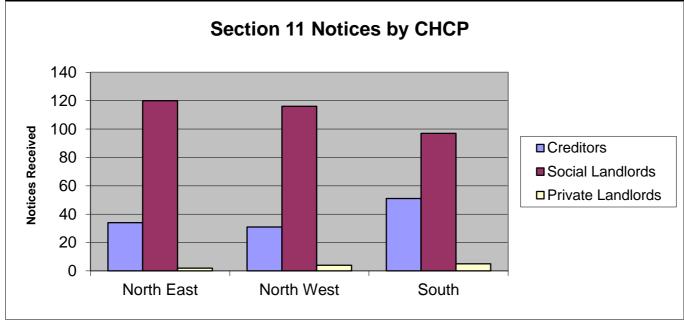

| 179    |  |
| June                                                | 23        | 78               | 3                 | 104    |  |
| Total                                               | 116       | 333              | 11                | 460    |  |



| SECTION 11 N | 2016/2017 |                  |                   |        |
|--------------|-----------|------------------|-------------------|--------|
| CHCP         | Creditors | Social Landlords | Private Landlords | Totals |
| North East   | 34        | 120              | 2                 | 156    |
| North West   | 31        | 116              | 4                 | 151    |
| South        | 51        | 97               | 5                 | 153    |
| Totals       | 116       | 333              | 11                | 460    |



|                  | TION 11 NOTICES - PRIVATE LANDLORD COMPARISONS  1st Quarter 2nd Quarter 3rd Q |                 | 3rd Quarter     | 2016/2017 |                   |
|------------------|-------------------------------------------------------------------------------|-----------------|-----------------|-----------|-------------------|
|                  | Private landlords                                                             | No              | No              | No        | 4th Quarter No    |
| Priva            | ite landlords                                                                 | 11              |                 |           |                   |
|                  | Section 11                                                                    | Notices Private | lan