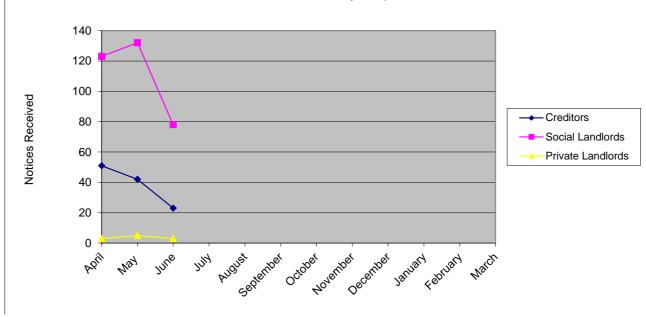

| SECTION 11 NOTICES BY RSL                                          |     |              |     | 2016/2017   |
|--------------------------------------------------------------------|-----|--------------|-----|-------------|
| RSL                                                                |     | 2nd Quarter  |     | 4th Quarter |
|                                                                    | No  | No           | No  | No          |
| Ardenglen HA Arklet                                                | 0   |              |     |             |
| Bield                                                              | 1 1 |              |     |             |
| Blairtumnock HA                                                    | 2   |              |     |             |
| Blochairn HA                                                       | 1   |              |     |             |
| Broomhouse HA                                                      | 0   |              |     |             |
| Cadder HA                                                          | 2   |              |     |             |
| Cairn HA Calvay HA                                                 | 0   |              |     |             |
| Cassiltoun HA                                                      | 5   |              |     |             |
| Cathcart HA                                                        | 0   |              |     |             |
| Cernach HA                                                         | 1   |              |     |             |
| Charing Cross HA                                                   | 0   |              |     |             |
| Copperworks HA                                                     | 1   |              |     |             |
| Craigdale HA                                                       | 2   |              |     |             |
| Cube HA Drumchapel HA                                              | 12  |              |     |             |
| Easthall Park HA                                                   | 0   |              |     |             |
| Elderpark HA                                                       | 2   |              |     |             |
| FACT HA                                                            | 0   |              |     |             |
| Gardeeen HA                                                        | 0   |              |     |             |
| GHA                                                                | 128 |              |     |             |
| Glasgow West HA                                                    | 4   |              |     |             |
| Glen Oaks HA<br>Govan HA                                           | 5   |              |     |             |
| Govanhill HA                                                       | 3   |              |     |             |
| Hawthorn Co-op                                                     | 2   |              |     |             |
| Hillhead HA                                                        | 0   |              |     |             |
| Home in Scotland                                                   | 3   |              |     |             |
| Horizon HA                                                         | 0   |              |     |             |
| Kendoon HA                                                         | 0   |              |     |             |
| Kingsridge Cleddans HA                                             | 0   |              |     |             |
| Link HA Linthouse HA                                               | 4   |              |     |             |
| Lochfield Park                                                     | 2   |              |     |             |
| Loretto HA                                                         | 0   |              |     |             |
| Lowther Homes                                                      | 1   |              |     |             |
| Blackwood HA                                                       | 0   |              |     |             |
| Maryhill HA                                                        | 18  |              |     |             |
| Milnbank HA<br>Molendinar Park HA                                  | 6 2 |              |     |             |
| New Gorbals HA                                                     | 0   |              |     |             |
| NG Homes                                                           | 32  |              |     |             |
| Northview HA                                                       | 3   |              |     |             |
| Parkhead HA                                                        | 4   |              |     |             |
| Partick HA                                                         | 6   |              |     |             |
| Pineview HA                                                        | 1   |              |     |             |
| Provanhall HA<br>Queens Cross HA                                   | 10  |              |     |             |
| Reidvale HA                                                        | 10  |              |     |             |
| Rosehill HA                                                        | 0   |              |     |             |
| Ruchazie HA                                                        | 0   | 1            |     |             |
| Sanctuary HA                                                       | 0   |              |     |             |
| Shettleston HA                                                     | 8   |              |     |             |
| Southside HA                                                       | 19  |              |     |             |
| Spireview HA                                                       | 6   |              |     |             |
| Strathclyde (Camphill) Housing Society Tenants First Housing Co-op | 0   | +            |     |             |
| Thenue HA                                                          | 8   | <del> </del> |     |             |
| Thistle HA                                                         | 2   | 1            |     |             |
| Tollcross HA                                                       | 10  |              |     |             |
| Trust HA                                                           | 0   |              |     |             |
| Wellhouse HA                                                       | 1   |              |     |             |
| West of Scotaind HA                                                | 0   |              |     |             |
| Whiteinch & Scotstoun HA                                           | 2   |              |     |             |
| Yoker HA<br>Yorkhill                                               | 3 2 | -            |     |             |
| TOTAL                                                              | 333 | 0            | 0   | 0           |
| · • · /\L                                                          | 333 | U            | , v |             |

| SECTION 11 NOTICES BY LENDER                                                                                                                                                                                                                                                                                                                                                                                                                                                                                                                                                                                                                                                                                                        |                                                                                                                                                                                                                               |             | 20 | 16/2017 |
|-------------------------------------------------------------------------------------------------------------------------------------------------------------------------------------------------------------------------------------------------------------------------------------------------------------------------------------------------------------------------------------------------------------------------------------------------------------------------------------------------------------------------------------------------------------------------------------------------------------------------------------------------------------------------------------------------------------------------------------|-------------------------------------------------------------------------------------------------------------------------------------------------------------------------------------------------------------------------------|-------------|----|---------|
|                                                                                                                                                                                                                                                                                                                                                                                                                                                                                                                                                                                                                                                                                                                                     | 1st Quarter                                                                                                                                                                                                                   | 2nd Quarter |    |         |
| Lender                                                                                                                                                                                                                                                                                                                                                                                                                                                                                                                                                                                                                                                                                                                              | No                                                                                                                                                                                                                            | No          | No | No      |
| AIB Group Allied Irish Bank                                                                                                                                                                                                                                                                                                                                                                                                                                                                                                                                                                                                                                                                                                         | 0                                                                                                                                                                                                                             |             |    |         |
| Alliance & Leicester Plc                                                                                                                                                                                                                                                                                                                                                                                                                                                                                                                                                                                                                                                                                                            | 2                                                                                                                                                                                                                             |             |    |         |
| Bank of Ireland                                                                                                                                                                                                                                                                                                                                                                                                                                                                                                                                                                                                                                                                                                                     | 1                                                                                                                                                                                                                             |             |    |         |
| Bank of Scotland Plc                                                                                                                                                                                                                                                                                                                                                                                                                                                                                                                                                                                                                                                                                                                | 28                                                                                                                                                                                                                            |             |    |         |
| Barclays Bank Plc                                                                                                                                                                                                                                                                                                                                                                                                                                                                                                                                                                                                                                                                                                                   | 3                                                                                                                                                                                                                             |             |    |         |
| Bradford & Bingley                                                                                                                                                                                                                                                                                                                                                                                                                                                                                                                                                                                                                                                                                                                  | 1                                                                                                                                                                                                                             |             |    |         |
| Century Building Society Chelsea Building Society                                                                                                                                                                                                                                                                                                                                                                                                                                                                                                                                                                                                                                                                                   | 0                                                                                                                                                                                                                             |             |    |         |
| Clydesdale Bank Plc                                                                                                                                                                                                                                                                                                                                                                                                                                                                                                                                                                                                                                                                                                                 | 1                                                                                                                                                                                                                             |             |    |         |
| Co-operative Bank                                                                                                                                                                                                                                                                                                                                                                                                                                                                                                                                                                                                                                                                                                                   | 1                                                                                                                                                                                                                             |             |    |         |
| Coventry Building Society                                                                                                                                                                                                                                                                                                                                                                                                                                                                                                                                                                                                                                                                                                           | 0                                                                                                                                                                                                                             |             |    |         |
| Dunfermline Building Society                                                                                                                                                                                                                                                                                                                                                                                                                                                                                                                                                                                                                                                                                                        | 0                                                                                                                                                                                                                             |             |    |         |
| Halifax plc HSBC Bank Plc                                                                                                                                                                                                                                                                                                                                                                                                                                                                                                                                                                                                                                                                                                           | 0                                                                                                                                                                                                                             |             |    |         |
| Irish Nationwide                                                                                                                                                                                                                                                                                                                                                                                                                                                                                                                                                                                                                                                                                                                    | 0                                                                                                                                                                                                                             |             |    |         |
| JP Morgan Chase                                                                                                                                                                                                                                                                                                                                                                                                                                                                                                                                                                                                                                                                                                                     | 0                                                                                                                                                                                                                             |             |    |         |
| Leeds Building Society                                                                                                                                                                                                                                                                                                                                                                                                                                                                                                                                                                                                                                                                                                              | 0                                                                                                                                                                                                                             |             |    |         |
| London Scottish Bank                                                                                                                                                                                                                                                                                                                                                                                                                                                                                                                                                                                                                                                                                                                | 0                                                                                                                                                                                                                             |             |    |         |
| National Westminster Bank                                                                                                                                                                                                                                                                                                                                                                                                                                                                                                                                                                                                                                                                                                           | 2                                                                                                                                                                                                                             |             |    |         |
| Nationwide Building Society Northern Rock Plc                                                                                                                                                                                                                                                                                                                                                                                                                                                                                                                                                                                                                                                                                       | 5                                                                                                                                                                                                                             |             |    |         |
| RBS                                                                                                                                                                                                                                                                                                                                                                                                                                                                                                                                                                                                                                                                                                                                 | 9                                                                                                                                                                                                                             |             |    |         |
| Santander UK                                                                                                                                                                                                                                                                                                                                                                                                                                                                                                                                                                                                                                                                                                                        | 9                                                                                                                                                                                                                             |             |    |         |
| Skipton Building Society                                                                                                                                                                                                                                                                                                                                                                                                                                                                                                                                                                                                                                                                                                            | 0                                                                                                                                                                                                                             |             |    |         |
| Standard Life                                                                                                                                                                                                                                                                                                                                                                                                                                                                                                                                                                                                                                                                                                                       | 0                                                                                                                                                                                                                             |             |    |         |
| Teachers Building Society                                                                                                                                                                                                                                                                                                                                                                                                                                                                                                                                                                                                                                                                                                           | 0                                                                                                                                                                                                                             |             |    |         |
| The Woolwich TSB                                                                                                                                                                                                                                                                                                                                                                                                                                                                                                                                                                                                                                                                                                                    | 3                                                                                                                                                                                                                             |             |    |         |
| Ulster Bank                                                                                                                                                                                                                                                                                                                                                                                                                                                                                                                                                                                                                                                                                                                         | 0                                                                                                                                                                                                                             |             |    |         |
| Virgin Money                                                                                                                                                                                                                                                                                                                                                                                                                                                                                                                                                                                                                                                                                                                        | 0                                                                                                                                                                                                                             |             |    |         |
| Yorkshire Building Society                                                                                                                                                                                                                                                                                                                                                                                                                                                                                                                                                                                                                                                                                                          | 0                                                                                                                                                                                                                             |             |    |         |
| Total Main High Street Lenders                                                                                                                                                                                                                                                                                                                                                                                                                                                                                                                                                                                                                                                                                                      | 72                                                                                                                                                                                                                            | 0           | 0  | 0       |
| Accord Mortgages Ltd                                                                                                                                                                                                                                                                                                                                                                                                                                                                                                                                                                                                                                                                                                                | 7                                                                                                                                                                                                                             |             |    |         |
| Adam & Company                                                                                                                                                                                                                                                                                                                                                                                                                                                                                                                                                                                                                                                                                                                      | 0                                                                                                                                                                                                                             |             |    |         |
| Advantage                                                                                                                                                                                                                                                                                                                                                                                                                                                                                                                                                                                                                                                                                                                           |                                                                                                                                                                                                                               |             |    |         |
|                                                                                                                                                                                                                                                                                                                                                                                                                                                                                                                                                                                                                                                                                                                                     |                                                                                                                                                                                                                               |             |    |         |
| Alba 2013 Plc                                                                                                                                                                                                                                                                                                                                                                                                                                                                                                                                                                                                                                                                                                                       | 0                                                                                                                                                                                                                             |             |    |         |
|                                                                                                                                                                                                                                                                                                                                                                                                                                                                                                                                                                                                                                                                                                                                     |                                                                                                                                                                                                                               |             |    |         |
| Alba 2013 Plc Albion Residential Ltd Amber Home Loans ARIM                                                                                                                                                                                                                                                                                                                                                                                                                                                                                                                                                                                                                                                                          | 0<br>0<br>0                                                                                                                                                                                                                   |             |    |         |
| Alba 2013 Plc Albion Residential Ltd Amber Home Loans ARIM Arrow Global                                                                                                                                                                                                                                                                                                                                                                                                                                                                                                                                                                                                                                                             | 0<br>0<br>0<br>0                                                                                                                                                                                                              |             |    |         |
| Alba 2013 Plc Albion Residential Ltd Amber Home Loans ARIM Arrow Global Beneficial Bank                                                                                                                                                                                                                                                                                                                                                                                                                                                                                                                                                                                                                                             | 0<br>0<br>0<br>0<br>0                                                                                                                                                                                                         |             |    |         |
| Alba 2013 Plc Albion Residential Ltd Amber Home Loans ARIM Arrow Global Beneficial Bank Black Horse Ltd                                                                                                                                                                                                                                                                                                                                                                                                                                                                                                                                                                                                                             | 0<br>0<br>0<br>0<br>0<br>0                                                                                                                                                                                                    |             |    |         |
| Alba 2013 Plc Albion Residential Ltd Amber Home Loans ARIM Arrow Global Beneficial Bank Black Horse Ltd Bleiman Finance                                                                                                                                                                                                                                                                                                                                                                                                                                                                                                                                                                                                             | 0<br>0<br>0<br>0<br>0                                                                                                                                                                                                         |             |    |         |
| Alba 2013 Plc Albion Residential Ltd Amber Home Loans ARIM Arrow Global Beneficial Bank Black Horse Ltd                                                                                                                                                                                                                                                                                                                                                                                                                                                                                                                                                                                                                             | 0<br>0<br>0<br>0<br>0<br>0<br>0                                                                                                                                                                                               |             |    |         |
| Alba 2013 Plc Albion Residential Ltd Amber Home Loans ARIM Arrow Global Beneficial Bank Black Horse Ltd Bleiman Finance Bridging Loans Ltd Bridging Finance Ltd Britannica Li Sarl                                                                                                                                                                                                                                                                                                                                                                                                                                                                                                                                                  | 0<br>0<br>0<br>0<br>0<br>0<br>0<br>0<br>1<br>1<br>0<br>0                                                                                                                                                                      |             |    |         |
| Alba 2013 Plc Albion Residential Ltd Amber Home Loans ARIM Arrow Global Beneficial Bank Black Horse Ltd Bleiman Finance Bridging Loans Ltd Bridging Finance Ltd Britannica Li Sarl Central Trust Ltd                                                                                                                                                                                                                                                                                                                                                                                                                                                                                                                                | 0<br>0<br>0<br>0<br>0<br>0<br>0<br>0<br>1<br>1<br>0<br>0                                                                                                                                                                      |             |    |         |
| Alba 2013 Plc Albion Residential Ltd Amber Home Loans ARIM Arrow Global Beneficial Bank Black Horse Ltd Bleiman Finance Bridging Loans Ltd Bridging Finance Ltd Britannica Li Sarl Central Trust Ltd Cheltenham & Gloucester Plc                                                                                                                                                                                                                                                                                                                                                                                                                                                                                                    | 0<br>0<br>0<br>0<br>0<br>0<br>0<br>0<br>1<br>0<br>0<br>0                                                                                                                                                                      |             |    |         |
| Alba 2013 Plc Albion Residential Ltd Amber Home Loans ARIM Arrow Global Beneficial Bank Black Horse Ltd Bleiman Finance Bridging Loans Ltd Bridging Finance Ltd Britannica Li Sarl Central Trust Ltd Cheltenham & Gloucester Plc Cheshire Mortgage Co-op                                                                                                                                                                                                                                                                                                                                                                                                                                                                            | 0<br>0<br>0<br>0<br>0<br>0<br>0<br>0<br>1<br>1<br>0<br>0<br>0                                                                                                                                                                 |             |    |         |
| Alba 2013 Plc Albion Residential Ltd Amber Home Loans ARIM Arrow Global Beneficial Bank Black Horse Ltd Bleiman Finance Bridging Loans Ltd Bridging Finance Ltd Britannica Li Sarl Central Trust Ltd Cheltenham & Gloucester Plc Cheshire Mortgage Co-op Citifinancial Europe Plc                                                                                                                                                                                                                                                                                                                                                                                                                                                   | 0<br>0<br>0<br>0<br>0<br>0<br>0<br>1<br>1<br>0<br>0<br>0<br>0                                                                                                                                                                 |             |    |         |
| Alba 2013 Plc Albion Residential Ltd Amber Home Loans ARIM Arrow Global Beneficial Bank Black Horse Ltd Bleiman Finance Bridging Loans Ltd Bridging Finance Ltd Britannica Li Sarl Central Trust Ltd Cheltenham & Gloucester Plc Cheshire Mortgage Co-op                                                                                                                                                                                                                                                                                                                                                                                                                                                                            | 0<br>0<br>0<br>0<br>0<br>0<br>0<br>0<br>1<br>1<br>0<br>0<br>0                                                                                                                                                                 |             |    |         |
| Alba 2013 Plc Albion Residential Ltd Amber Home Loans ARIM Arrow Global Beneficial Bank Black Horse Ltd Bleiman Finance Bridging Loans Ltd Bridging Finance Ltd Britannica Li Sarl Central Trust Ltd Cheltenham & Gloucester Plc Cheshire Mortgage Co-op Citifinancial Europe Plc CT Capital Commercial First Business Ltd Co-operative Insurance Society Ltd                                                                                                                                                                                                                                                                                                                                                                       | 0<br>0<br>0<br>0<br>0<br>0<br>0<br>0<br>1<br>0<br>0<br>0<br>0<br>0<br>0<br>0<br>0<br>0<br>0<br>0                                                                                                                              |             |    |         |
| Alba 2013 Plc Albion Residential Ltd Amber Home Loans ARIM Arrow Global Beneficial Bank Black Horse Ltd Bleiman Finance Bridging Loans Ltd Bridging Finance Ltd Britannica Li Sarl Central Trust Ltd Cheltenham & Gloucester Plc Cheshire Mortgage Co-op Citifinancial Europe Plc CT Capital Commercial First Business Ltd Co-operative Insurance Society Ltd DB UK Bank Ltd                                                                                                                                                                                                                                                                                                                                                        | 0<br>0<br>0<br>0<br>0<br>0<br>0<br>0<br>1<br>0<br>0<br>0<br>0<br>0<br>0<br>0<br>0<br>0<br>0<br>0                                                                                                                              |             |    |         |
| Alba 2013 Plc Albion Residential Ltd Amber Home Loans ARIM Arrow Global Beneficial Bank Black Horse Ltd Bleiman Finance Bridging Loans Ltd Bridging Finance Ltd Britannica Li Sarl Central Trust Ltd Cheltenham & Gloucester Plc Cheshire Mortgage Co-op Citifinancial Europe Plc CT Capital Commercial First Business Ltd DB UK Bank Ltd Egg Banking                                                                                                                                                                                                                                                                                                                                                                               | 0<br>0<br>0<br>0<br>0<br>0<br>0<br>0<br>1<br>1<br>0<br>0<br>0<br>0<br>0<br>1<br>1<br>0<br>0<br>0<br>0<br>0<br>0<br>0<br>0<br>0<br>0<br>0<br>0<br>0<br>0<br>0<br>0<br>0<br>0<br>0<br>0                                         |             |    |         |
| Alba 2013 Plc Albion Residential Ltd Amber Home Loans ARIM Arrow Global Beneficial Bank Black Horse Ltd Bleiman Finance Bridging Loans Ltd Bridging Finance Ltd Britannica Li Sarl Central Trust Ltd Cheltenham & Gloucester Plc Cheshire Mortgage Co-op Citifinancial Europe Plc CT Capital Commercial First Business Ltd Co-operative Insurance Society Ltd Egg Banking Elderbridge Ltd                                                                                                                                                                                                                                                                                                                                           | 0<br>0<br>0<br>0<br>0<br>0<br>0<br>0<br>1<br>1<br>0<br>0<br>0<br>0<br>1<br>1<br>0<br>0<br>0<br>0                                                                                                                              |             |    |         |
| Alba 2013 Plc Albion Residential Ltd Amber Home Loans ARIM Arrow Global Beneficial Bank Black Horse Ltd Bleiman Finance Bridging Loans Ltd Bridging Finance Ltd Britannica Li Sarl Central Trust Ltd Cheltenham & Gloucester Plc Cheshire Mortgage Co-op Citifinancial Europe Plc CT Capital Commercial First Business Ltd Co-operative Insurance Society Ltd DB UK Bank Ltd Egg Banking Elderbridge Ltd Endeavor Personal Finance Ltd                                                                                                                                                                                                                                                                                              | 0<br>0<br>0<br>0<br>0<br>0<br>0<br>0<br>1<br>1<br>0<br>0<br>0<br>0<br>0<br>1<br>1<br>0<br>0<br>0<br>0<br>0<br>0<br>0<br>0<br>0<br>0<br>0<br>0<br>0<br>0<br>0<br>0<br>0<br>0<br>0<br>0                                         |             |    |         |
| Alba 2013 Plc Albion Residential Ltd Amber Home Loans ARIM Arrow Global Beneficial Bank Black Horse Ltd Bleiman Finance Bridging Loans Ltd Bridging Finance Ltd Bridging Finance Ltd Bridging Finance Ltd Britannica Li Sarl Central Trust Ltd Cheltenham & Gloucester Plc Cheshire Mortgage Co-op Citifinancial Europe Plc CT Capital Commercial First Business Ltd Co-operative Insurance Society Ltd DB UK Bank Ltd Egg Banking Elderbridge Ltd Endeavor Personal Finance Ltd Engage Credit Ltd                                                                                                                                                                                                                                  | 0<br>0<br>0<br>0<br>0<br>0<br>0<br>0<br>1<br>1<br>0<br>0<br>0<br>0<br>1<br>1<br>0<br>0<br>0<br>0                                                                                                                              |             |    |         |
| Alba 2013 Plc Albion Residential Ltd Amber Home Loans ARIM Arrow Global Beneficial Bank Black Horse Ltd Bleiman Finance Bridging Loans Ltd Bridging Finance Ltd Bridging Finance Ltd Britannica Li Sarl Central Trust Ltd Cheltenham & Gloucester Plc Cheshire Mortgage Co-op Citifinancial Europe Plc CT Capital Commercial First Business Ltd Co-operative Insurance Society Ltd DB UK Bank Ltd Egg Banking Elderbridge Ltd Endeavor Personal Finance Ltd Engage Credit Ltd Eurosail UK 2007 FBSE Finance                                                                                                                                                                                                                         | 0<br>0<br>0<br>0<br>0<br>0<br>0<br>0<br>1<br>0<br>0<br>0<br>0<br>0<br>0<br>0<br>0<br>0<br>0<br>0                                                                                                                              |             |    |         |
| Alba 2013 Plc Albion Residential Ltd Amber Home Loans ARIM Arrow Global Beneficial Bank Black Horse Ltd Bleiman Finance Bridging Loans Ltd Bridging Finance Ltd Bridging Finance Ltd Britannica Li Sarl Central Trust Ltd Cheltenham & Gloucester Plc Cheshire Mortgage Co-op Citifinancial Europe Plc CT Capital Commercial First Business Ltd Co-operative Insurance Society Ltd DB UK Bank Ltd Egg Banking Elderbridge Ltd Endeavor Personal Finance Ltd Engage Credit Ltd Eurosail UK 2007 FBSE Finance Finsbury Park Mortgage Funding Ltd                                                                                                                                                                                      | 0<br>0<br>0<br>0<br>0<br>0<br>0<br>0<br>1<br>1<br>0<br>0<br>0<br>0<br>1<br>1<br>0<br>0<br>0<br>0                                                                                                                              |             |    |         |
| Alba 2013 Plc Albion Residential Ltd Amber Home Loans ARIM Arrow Global Beneficial Bank Black Horse Ltd Bleiman Finance Bridging Loans Ltd Bridging Finance Ltd Britannica Li Sarl Central Trust Ltd Cheltenham & Gloucester Plc Cheshire Mortgage Co-op Citifinancial Europe Plc CT Capital Commercial First Business Ltd Co-operative Insurance Society Ltd DB UK Bank Ltd Egg Banking Elderbridge Ltd Endeavor Personal Finance Ltd Engage Credit Ltd Eurosail UK 2007 FBSE Finance Finsbury Park Mortgage Funding Ltd First European Securities Ltd                                                                                                                                                                             | 0<br>0<br>0<br>0<br>0<br>0<br>0<br>0<br>1<br>1<br>0<br>0<br>0<br>0<br>0<br>1<br>1<br>0<br>0<br>0<br>0<br>0<br>0<br>0<br>0<br>0<br>0<br>0<br>0<br>0<br>0<br>0<br>0<br>0<br>0<br>0<br>0                                         |             |    |         |
| Alba 2013 Plc Albion Residential Ltd Amber Home Loans ARIM Arrow Global Beneficial Bank Black Horse Ltd Bleiman Finance Bridging Loans Ltd Bridging Finance Ltd Britannica Li Sarl Central Trust Ltd Cheltenham & Gloucester Plc Cheshire Mortgage Co-op Citifinancial Europe Plc CT Capital Commercial First Business Ltd Co-operative Insurance Society Ltd DB UK Bank Ltd Egg Banking Elderbridge Ltd Endeavor Personal Finance Ltd Engage Credit Ltd Eurosail UK 2007 FBSE Finance Finsbury Park Mortgage Funding Ltd First European Securities Ltd Firstplus Financial Group                                                                                                                                                   | 0<br>0<br>0<br>0<br>0<br>0<br>0<br>0<br>1<br>1<br>0<br>0<br>0<br>0<br>1<br>1<br>0<br>0<br>0<br>0                                                                                                                              |             |    |         |
| Alba 2013 Plc Albion Residential Ltd Amber Home Loans ARIM Arrow Global Beneficial Bank Black Horse Ltd Bleiman Finance Bridging Loans Ltd Bridging Finance Ltd Britannica Li Sarl Central Trust Ltd Cheltenham & Gloucester Plc Cheshire Mortgage Co-op Citifinancial Europe Plc CT Capital Commercial First Business Ltd Co-operative Insurance Society Ltd DB UK Bank Ltd Egg Banking Elderbridge Ltd Endeavor Personal Finance Ltd Engage Credit Ltd Eurosail UK 2007 FBSE Finance Finsbury Park Mortgage Funding Ltd First European Securities Ltd Firstplus Financial Group Future Mortgages                                                                                                                                  | 0<br>0<br>0<br>0<br>0<br>0<br>0<br>0<br>1<br>1<br>0<br>0<br>0<br>0<br>1<br>1<br>0<br>0<br>0<br>0                                                                                                                              |             |    |         |
| Alba 2013 Plc Albion Residential Ltd Amber Home Loans ARIM Arrow Global Beneficial Bank Black Horse Ltd Bleiman Finance Bridging Loans Ltd Bridging Finance Ltd Britannica Li Sarl Central Trust Ltd Cheltenham & Gloucester Plc Cheshire Mortgage Co-op Citifinancial Europe Plc CT Capital Commercial First Business Ltd Co-operative Insurance Society Ltd DB UK Bank Ltd Egg Banking Elderbridge Ltd Endeavor Personal Finance Ltd Engage Credit Ltd Eurosail UK 2007 FBSE Finance Finsbury Park Mortgage Funding Ltd First European Securities Ltd Firstplus Financial Group Future Mortgages GE Money                                                                                                                         | 0<br>0<br>0<br>0<br>0<br>0<br>0<br>0<br>1<br>1<br>0<br>0<br>0<br>0<br>1<br>1<br>0<br>0<br>0<br>0                                                                                                                              |             |    |         |
| Alba 2013 Plc Albion Residential Ltd Amber Home Loans ARIM Arrow Global Beneficial Bank Black Horse Ltd Bleiman Finance Bridging Loans Ltd Bridging Finance Ltd Britannica Li Sarl Central Trust Ltd Cheltenham & Gloucester Plc Cheshire Mortgage Co-op Citifinancial Europe Plc CT Capital Commercial First Business Ltd Co-operative Insurance Society Ltd DB UK Bank Ltd Egg Banking Elderbridge Ltd Endeavor Personal Finance Ltd Engage Credit Ltd Eurosail UK 2007 FBSE Finance Finsbury Park Mortgage Funding Ltd First European Securities Ltd Firstplus Financial Group Future Mortgages                                                                                                                                  | 0<br>0<br>0<br>0<br>0<br>0<br>0<br>0<br>0<br>1<br>1<br>0<br>0<br>0<br>0<br>0<br>1<br>1<br>0<br>0<br>0<br>0<br>0<br>0<br>0<br>0<br>0<br>0<br>0<br>0<br>0<br>0<br>0<br>0<br>0<br>0<br>0<br>0                                    |             |    |         |
| Alba 2013 Plc Albion Residential Ltd Amber Home Loans ARIM Arrow Global Beneficial Bank Black Horse Ltd Bleiman Finance Bridging Loans Ltd Bridging Finance Ltd Britannica Li Sarl Central Trust Ltd Cheltenham & Gloucester Plc Cheshire Mortgage Co-op Citifinancial Europe Plc CT Capital Commercial First Business Ltd Co-operative Insurance Society Ltd DB UK Bank Ltd Egg Banking Elderbridge Ltd Endeavor Personal Finance Ltd Engage Credit Ltd Eurosail UK 2007 FBSE Finance Finsbury Park Mortgage Funding Ltd First European Securities Ltd Firstplus Financial Group Future Mortgages GE Money Gemini Funding Ltd Glasgow Credit Union Godiva Mortgages                                                                | 0<br>0<br>0<br>0<br>0<br>0<br>0<br>0<br>0<br>1<br>1<br>0<br>0<br>0<br>0<br>0<br>1<br>1<br>0<br>0<br>0<br>0<br>0<br>0<br>0<br>0<br>0<br>0<br>0<br>0<br>0<br>0<br>0<br>0<br>0<br>0<br>0<br>0                                    |             |    |         |
| Alba 2013 Plc Albion Residential Ltd Amber Home Loans ARIM Arrow Global Beneficial Bank Black Horse Ltd Bleiman Finance Bridging Loans Ltd Bridging Finance Ltd Britannica Li Sarl Central Trust Ltd Cheltenham & Gloucester Plc Cheshire Mortgage Co-op Citifinancial Europe Plc CT Capital Commercial First Business Ltd Co-operative Insurance Society Ltd DB UK Bank Ltd Egg Banking Elderbridge Ltd Endeavor Personal Finance Ltd Engage Credit Ltd Eurosail UK 2007 FBSE Finance Finsbury Park Mortgage Funding Ltd First European Securities Ltd First Funding Ltd Giasgow Credit Union Godiva Mortgages Habib Bank                                                                                                          | 0<br>0<br>0<br>0<br>0<br>0<br>0<br>0<br>0<br>1<br>1<br>0<br>0<br>0<br>0<br>0<br>1<br>1<br>0<br>0<br>0<br>0<br>0<br>0<br>0<br>0<br>0<br>0<br>0<br>0<br>0<br>0<br>0<br>0<br>0<br>0<br>0<br>0                                    |             |    |         |
| Alba 2013 Plc Albion Residential Ltd Amber Home Loans ARIM Arrow Global Beneficial Bank Black Horse Ltd Bleiman Finance Bridging Loans Ltd Bridging Finance Ltd Britannica Li Sarl Central Trust Ltd Cheltenham & Gloucester Plc Cheshire Mortgage Co-op Citifinancial Europe Plc CT Capital Commercial First Business Ltd Co-operative Insurance Society Ltd DB UK Bank Ltd Egg Banking Elderbridge Ltd Endeavor Personal Finance Ltd Engage Credit Ltd Eurosail UK 2007 FBSE Finance Finsbury Park Mortgage Funding Ltd First European Securities Ltd Firstplus Financial Group Future Mortgages GE Money Gemini Funding Ltd Glasgow Credit Union Godiva Mortgages Habib Bank Harpmanor Ltd                                       | 0<br>0<br>0<br>0<br>0<br>0<br>0<br>0<br>1<br>1<br>0<br>0<br>0<br>0<br>1<br>1<br>0<br>0<br>0<br>0                                                                                                                              |             |    |         |
| Alba 2013 Plc Albion Residential Ltd Amber Home Loans ARIM Arrow Global Beneficial Bank Black Horse Ltd Bleiman Finance Bridging Loans Ltd Bridging Finance Ltd Britannica Li Sarl Central Trust Ltd Cheltenham & Gloucester Plc Cheshire Mortgage Co-op Citifinancial Europe Plc CT Capital Commercial First Business Ltd Co-operative Insurance Society Ltd DB UK Bank Ltd Egg Banking Elderbridge Ltd Endeavor Personal Finance Ltd Engage Credit Ltd Eurosail UK 2007 FBSE Finance Finsbury Park Mortgage Funding Ltd First European Securities Ltd Firstplus Financial Group Future Mortgages GE Money Gemini Funding Ltd Glasgow Credit Union Godiva Mortgages Habib Bank Harpmanor Ltd HFC Bank Ltd                          | 0<br>0<br>0<br>0<br>0<br>0<br>0<br>0<br>1<br>1<br>0<br>0<br>0<br>0<br>0<br>1<br>1<br>0<br>0<br>0<br>0<br>0<br>0<br>0<br>0<br>0<br>0<br>0<br>0<br>0<br>0<br>0<br>0<br>0<br>0<br>0<br>0                                         |             |    |         |
| Alba 2013 Plc Albion Residential Ltd Amber Home Loans ARIM Arrow Global Beneficial Bank Black Horse Ltd Bleiman Finance Bridging Loans Ltd Bridging Finance Ltd Britannica Li Sarl Central Trust Ltd Cheltenham & Gloucester Plc Cheshire Mortgage Co-op Citifinancial Europe Plc CT Capital Commercial First Business Ltd Co-operative Insurance Society Ltd DB UK Bank Ltd Egg Banking Elderbridge Ltd Endeavor Personal Finance Ltd Engage Credit Ltd Eurosail UK 2007 FBSE Finance Finsbury Park Mortgage Funding Ltd First European Securities Ltd Firstplus Financial Group Future Mortgages GE Money Gemini Funding Ltd Glasgow Credit Union Godiva Mortgages Habib Bank Harpmanor Ltd HFC Bank Ltd Household Mortgage Co-op | 0<br>0<br>0<br>0<br>0<br>0<br>0<br>0<br>1<br>1<br>0<br>0<br>0<br>0<br>0<br>1<br>1<br>0<br>0<br>0<br>0<br>0<br>0<br>1<br>1<br>0<br>0<br>0<br>0<br>0<br>0<br>0<br>0<br>0<br>0<br>0<br>0<br>0<br>0<br>0<br>0<br>0<br>0<br>0<br>0 |             |    |         |
| Alba 2013 Plc Albion Residential Ltd Amber Home Loans ARIM Arrow Global Beneficial Bank Black Horse Ltd Bleiman Finance Bridging Loans Ltd Bridging Finance Ltd Britannica Li Sarl Central Trust Ltd Cheltenham & Gloucester Plc Cheshire Mortgage Co-op Citifinancial Europe Plc CT Capital Commercial First Business Ltd Co-operative Insurance Society Ltd DB UK Bank Ltd Egg Banking Elderbridge Ltd Endeavor Personal Finance Ltd Engage Credit Ltd Eurosail UK 2007 FBSE Finance Finsbury Park Mortgage Funding Ltd First European Securities Ltd Firstplus Financial Group Future Mortgages GE Money Gemini Funding Ltd Glasgow Credit Union Godiva Mortgages Habib Bank Harpmanor Ltd HFC Bank Ltd                          | 0<br>0<br>0<br>0<br>0<br>0<br>0<br>0<br>1<br>1<br>0<br>0<br>0<br>0<br>0<br>1<br>1<br>0<br>0<br>0<br>0<br>0<br>0<br>0<br>0<br>0<br>0<br>0<br>0<br>0<br>0<br>0<br>0<br>0<br>0<br>0<br>0                                         |             |    |         |