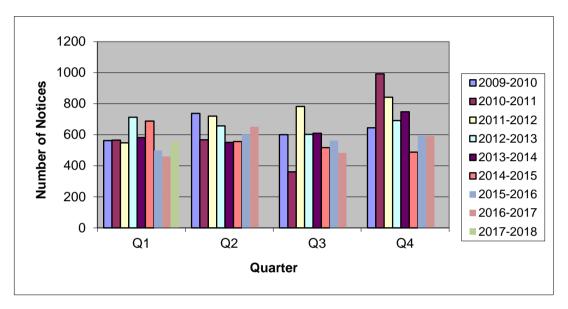

Section 11 Notices - Monthly Comparisons

| SECTION 11 NOTICES - YEAR ON YEAR COMPARI |     |              |            |     | SON 2009 - Present |
|-------------------------------------------|-----|--------------|------------|-----|--------------------|
|                                           |     | Total Notice | es Receive | d   |                    |
| YEAR                                      | Q1  | Q2           | Q3         | Q4  | TOTAL              |
| 2009-2010                                 | 562 | 737          | 600        | 645 | 2544               |
| 2010-2011                                 | 565 | 567          | 361        | 992 | 2485               |
| 2011-2012                                 | 548 | 720          | 782        | 842 | 2892               |
| 2012-2013                                 | 713 | 657          | 602        | 691 | 2663               |
| 2013-2014                                 | 582 | 551          | 610        | 748 | 2491               |
| 2014-2015                                 | 688 | 556          | 517        | 488 | 2249               |
| 2015-2016                                 | 498 | 602          | 562        | 592 | 2254               |
| 2016-2017                                 | 460 | 652          | 483        | 592 | 2187               |
| 2017-2018                                 | 553 |              |            |     | 553                |