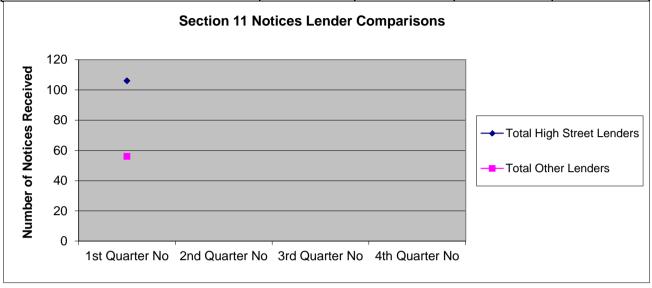

| SECTION 11 NOTICES LENDER COMPARISONS 2017/2018 |                   |                   |                   |  |  |  |
|-------------------------------------------------|-------------------|-------------------|-------------------|--|--|--|
| Lender                                          | 2nd Quarter<br>No | 3rd Quarter<br>No | 4th Quarter<br>No |  |  |  |
| Total High Street Lenders                       | 106               |                   |                   |  |  |  |
| Total Other Lenders                             | 56                |                   |                   |  |  |  |