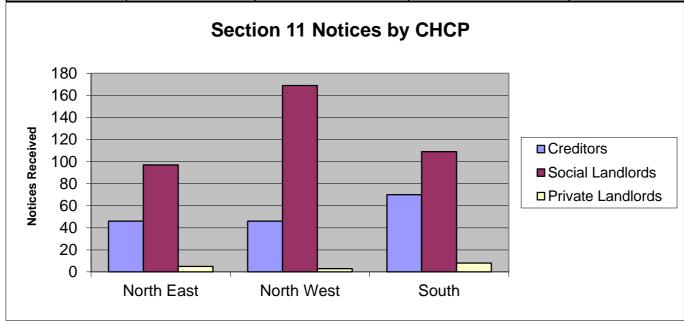

| SECTION 11 N | 2017/2018 |                  |                   |        |
|--------------|-----------|------------------|-------------------|--------|
| CHCP         | Creditors | Social Landlords | Private Landlords | Totals |
| North East   | 46        | 97               | 5                 | 148    |
| North West   | 46        | 169              | 3                 | 218    |
| South        | 70        | 109              | 8                 | 187    |
| Totals       | 162       | 375              | 16                | 553    |