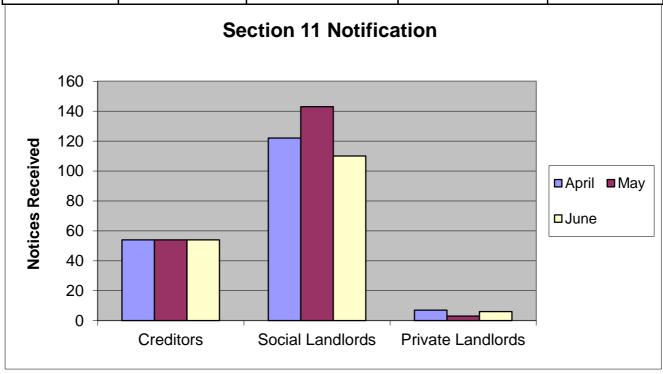

| SECTION 11 NOTICES BY MONTH/LANDLORD TYPE 2017/2018 |           |                  |                   |        |  |  |
|-----------------------------------------------------|-----------|------------------|-------------------|--------|--|--|
| Month                                               | Creditors | Social Landlords | Private Landlords | Totals |  |  |
| April                                               | 54        | 122              | 7                 | 183    |  |  |
| May                                                 | 54        | 143              | 3                 | 200    |  |  |
| June                                                | 54        | 110              | 6                 | 170    |  |  |
| Total                                               | 162       | 375              | 16                | 553    |  |  |