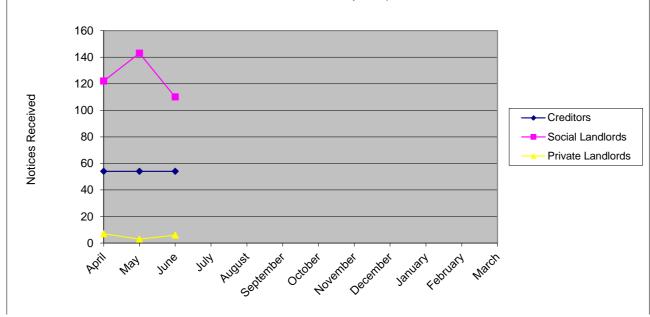

| SECTION 11 NOT | 2017/2018 |                  |                   |        |
|----------------|-----------|------------------|-------------------|--------|
| Month          | Creditors | Social Landlords | Private Landlords | Totals |
| April          | 54        | 122              | 7                 | 183    |
| May            | 54        | 143              | 3                 | 200    |
| June           | 54        | 110              | 6                 | 170    |
| July           |           |                  |                   | 0      |
| August         |           |                  |                   | 0      |
| September      |           |                  |                   | 0      |
| October        |           |                  |                   | 0      |
| November       |           |                  |                   | 0      |
| December       |           |                  |                   | 0      |
| January        |           |                  |                   | 0      |
| February       |           |                  |                   | 0      |
| March          |           |                  |                   | 0      |
| Total          | 162       | 375              | 16                | 553    |