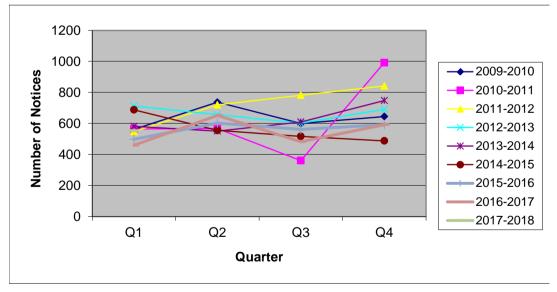

Section 11 Notices - Monthly Comparisons

| SECTION 11 NOTICES - YEAR ON YEAR COMPARI |     |              |            |     | SON 2009 - Present |
|-------------------------------------------|-----|--------------|------------|-----|--------------------|
|                                           |     | Total Notice | es Receive | d   |                    |
| YEAR                                      | Q1  | Q2           | Q3         | Q4  | TOTAL              |
| 2009-2010                                 | 562 | 737          | 600        | 645 | 2544               |
| 2010-2011                                 | 565 | 567          | 361        | 992 | 2485               |
| 2011-2012                                 | 548 | 720          | 782        | 842 | 2892               |
| 2012-2013                                 | 713 | 657          | 602        | 691 | 2663               |
| 2013-2014                                 | 582 | 551          | 610        | 748 | 2491               |
| 2014-2015                                 | 688 | 556          | 517        | 488 | 2249               |
| 2015-2016                                 | 498 | 602          | 562        | 592 | 2254               |
| 2016-2017                                 | 460 | 652          | 483        | 592 | 2187               |
| 2017-2018                                 | 553 |              |            |     | 553                |