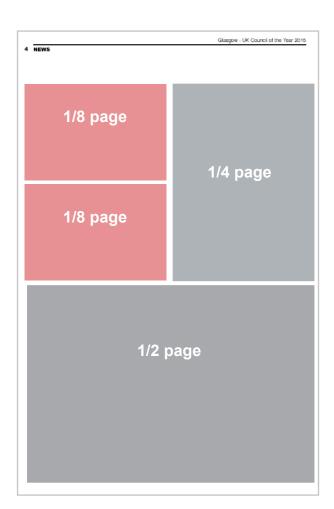

## Multi page advert

Our digital magazine Insider has a readership of 20,000.

All artwork should be provided RGB for digital distribution. Images should be minimum of 96px all fonts should be set to ouline. Artwork can be provided in jpeg or gif

We cannot accept Word, PDF, EPS, AI or IND files.

1/8 62mm (h) x 93mm (w) 1/4 126mm(h) x 93mm (w) 1/2 62mm (h) x 190mm (w)