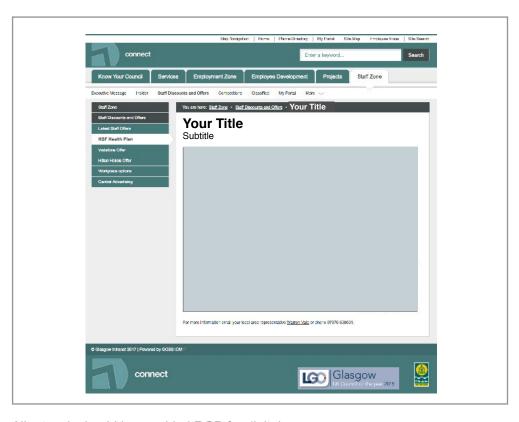

# Connect full page

Our Intranet Connect is accessed by 16,000 staff each day with 50,000 page views.

This package includes a full page advert on our Connect intranet site.

#### 700px (h) x 900px (w)

All artwork should be provided RGB for digital distribution. Images should be minimum of 96ppi All fonts should be set to outline. Artwork can be provided in jpeg or gif.

We cannot accept Word, PDF, EPS, AI or IND files.