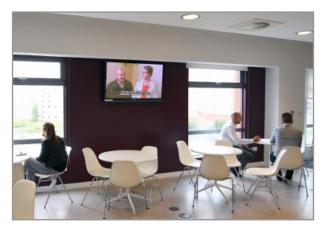

# Large display screens

Display your advert on our television screens strategically placed around staff areas in our High Street and Glasgow City Chambers and High Street locations.

The package includes a maximum of three slides that will form part of a continuous looping presentation.

Animation 1920px (w) x 1080px (h) mp4