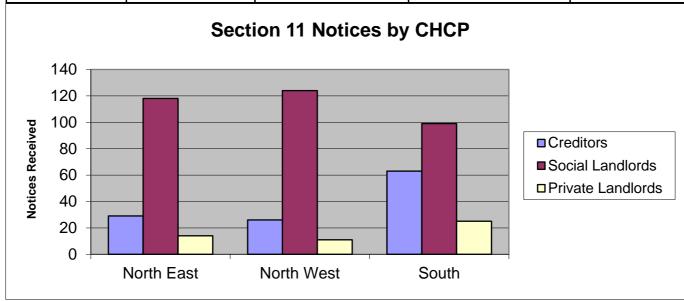

| SECTION 11 N | 2018/2019 |                  |                   |        |
|--------------|-----------|------------------|-------------------|--------|
| CHCP         | Creditors | Social Landlords | Private Landlords | Totals |
| North East   | 29        | 118              | 14                | 161    |
| North West   | 26        | 124              | 11                | 161    |
| South        | 63        | 99               | 25                | 187    |
| Totals       | 118       | 341              | 50                | 509    |