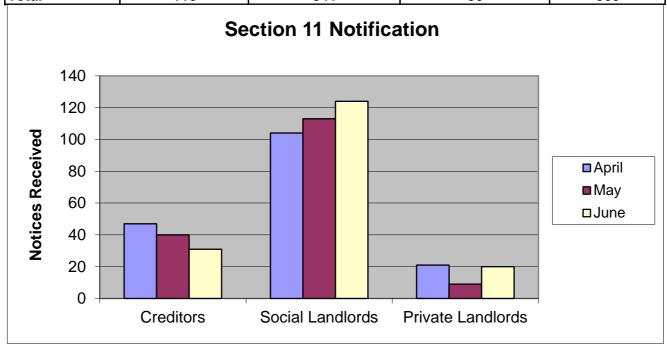

| <b>SECTION 11 NO</b> | 2018/2019 |                  |                   |        |
|----------------------|-----------|------------------|-------------------|--------|
| Month                | Creditors | Social Landlords | Private Landlords | Totals |
| April                | 47        | 104              | 21                | 172    |
| May                  | 40        | 113              | 9                 | 162    |
| June                 | 31        | 124              | 20                | 175    |
| Total                | 118       | 341              | 50                | 509    |