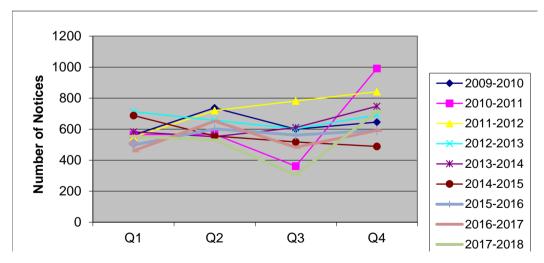

| SECTION   | 11 NOTIO | CES - YEAR   | ON YEAR    | COMPARISO | ON 2009 - Present |
|-----------|----------|--------------|------------|-----------|-------------------|
|           |          | Total Notice | es Receive | ed        |                   |
| YEAR      | Q1       | Q2           | Q3         | Q4        | TOTAL             |
| 2009-2010 | 562      | 737          | 600        | 645       | 2544              |
| 2010-2011 | 565      | 567          | 361        | 992       | 2485              |
| 2011-2012 | 548      | 720          | 782        | 842       | 2892              |
| 2012-2013 | 713      | 657          | 602        | 691       | 2663              |
| 2013-2014 | 582      | 551          | 610        | 748       | 2491              |
| 2014-2015 | 688      | 556          | 517        | 488       | 2249              |
| 2015-2016 | 498      | 602          | 562        | 592       | 2254              |
| 2016-2017 | 460      | 652          | 483        | 592       | 2187              |
| 2017-2018 | 553      | 530          | 304        | 713       | 2100              |
| 2018-2019 | 509      |              |            |           | 509               |