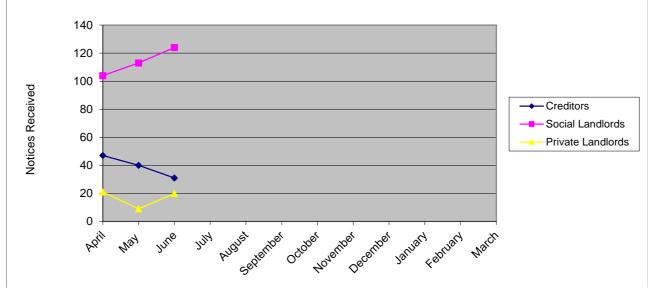

| <b>SECTION 11 NO</b> | 2018/2019 |                  |                   |        |
|----------------------|-----------|------------------|-------------------|--------|
| Month                | Creditors | Social Landlords | Private Landlords | Totals |
| April                | 47        | 104              | 21                | 172    |
| May                  | 40        | 113              | 9                 | 162    |
| June                 | 31        | 124              | 20                | 175    |
| Total                | 118       | 341              | 50                | 509    |

| <b>SECTION 11 NOT</b> | SECTION 11 NOTICES - MONTHLY COMPARISONS |                  |                   |        |  |
|-----------------------|------------------------------------------|------------------|-------------------|--------|--|
| Month                 | Creditors                                | Social Landlords | Private Landlords | Totals |  |
| April                 | 47                                       | 104              | 21                | 172    |  |
| May                   | 40                                       | 113              | 9                 | 162    |  |
| June                  | 31                                       | 124              | 20                | 175    |  |
| July                  |                                          |                  |                   | 0      |  |
| August                |                                          |                  |                   | 0      |  |
| September             |                                          |                  |                   | 0      |  |
| October               |                                          |                  |                   | 0      |  |
| November              |                                          |                  |                   | 0      |  |
| December              |                                          |                  |                   | 0      |  |
| January               |                                          |                  |                   | 0      |  |
| February              |                                          |                  |                   | 0      |  |
| March                 |                                          |                  |                   | 0      |  |
| Total                 | 118                                      | 341              | 50                | 509    |  |