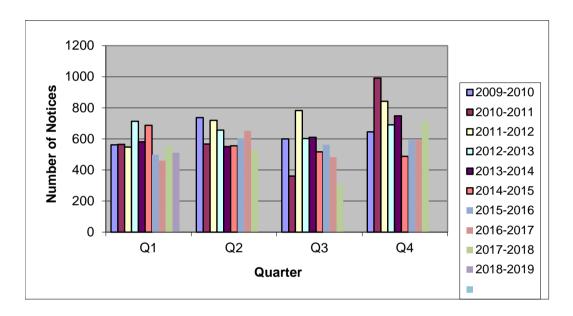

| SECTION   | 11 NOTIO | CES - YEAR   | ON YEAR    | COMPARISO | ON 2009 - Present |
|-----------|----------|--------------|------------|-----------|-------------------|
|           |          | Total Notice | es Receive | ed        |                   |
| YEAR      | Q1       | Q2           | Q3         | Q4        | TOTAL             |
| 2009-2010 | 562      | 737          | 600        | 645       | 2544              |
| 2010-2011 | 565      | 567          | 361        | 992       | 2485              |
| 2011-2012 | 548      | 720          | 782        | 842       | 2892              |
| 2012-2013 | 713      | 657          | 602        | 691       | 2663              |
| 2013-2014 | 582      | 551          | 610        | 748       | 2491              |
| 2014-2015 | 688      | 556          | 517        | 488       | 2249              |
| 2015-2016 | 498      | 602          | 562        | 592       | 2254              |
| 2016-2017 | 460      | 652          | 483        | 592       | 2187              |
| 2017-2018 | 553      | 530          | 304        | 713       | 2100              |
| 2018-2019 | 509      |              |            |           | 509               |