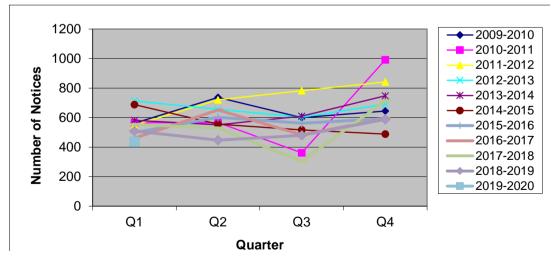

Section 11 Notices - Monthly Comparisons

| SECTIO    | N 11 NOTI | CES - YEAR   | R ON YEAR | COMPARISO | N 2009 - Present |
|-----------|-----------|--------------|-----------|-----------|------------------|
|           |           | Total Notice | d         |           |                  |
| YEAR      | Q1        | Q2           | Q3        | Q4        | TOTAL            |
| 2009-2010 | 562       | 737          | 600       | 645       | 2544             |
| 2010-2011 | 565       | 567          | 361       | 992       | 2485             |
| 2011-2012 | 548       | 720          | 782       | 842       | 2892             |
| 2012-2013 | 713       | 657          | 602       | 691       | 2663             |
| 2013-2014 | 582       | 551          | 610       | 748       | 2491             |
| 2014-2015 | 688       | 556          | 517       | 488       | 2249             |
| 2015-2016 | 498       | 602          | 562       | 592       | 2254             |
| 2016-2017 | 460       | 652          | 483       | 592       | 2187             |
| 2017-2018 | 553       | 530          | 304       | 713       | 2100             |
| 2018-2019 | 509       | 447          | 480       | 588       | 2024             |
| 2019-2020 | 436       |              |           |           | 436              |