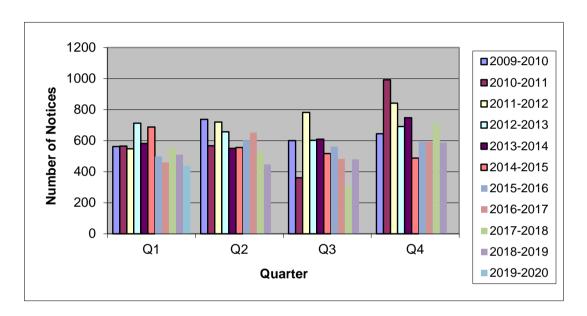

Section 11 Notices - Monthly Comparisons

| SECTIO    | N 11 NOTI | CES - YEAR   | R ON YEAR | COMPARISO | N 2009 - Present |
|-----------|-----------|--------------|-----------|-----------|------------------|
|           |           | Total Notice | d         |           |                  |
| YEAR      | Q1        | Q2           | Q3        | Q4        | TOTAL            |
| 2009-2010 | 562       | 737          | 600       | 645       | 2544             |
| 2010-2011 | 565       | 567          | 361       | 992       | 2485             |
| 2011-2012 | 548       | 720          | 782       | 842       | 2892             |
| 2012-2013 | 713       | 657          | 602       | 691       | 2663             |
| 2013-2014 | 582       | 551          | 610       | 748       | 2491             |
| 2014-2015 | 688       | 556          | 517       | 488       | 2249             |
| 2015-2016 | 498       | 602          | 562       | 592       | 2254             |
| 2016-2017 | 460       | 652          | 483       | 592       | 2187             |
| 2017-2018 | 553       | 530          | 304       | 713       | 2100             |
| 2018-2019 | 509       | 447          | 480       | 588       | 2024             |
| 2019-2020 | 436       |              |           |           | 436              |