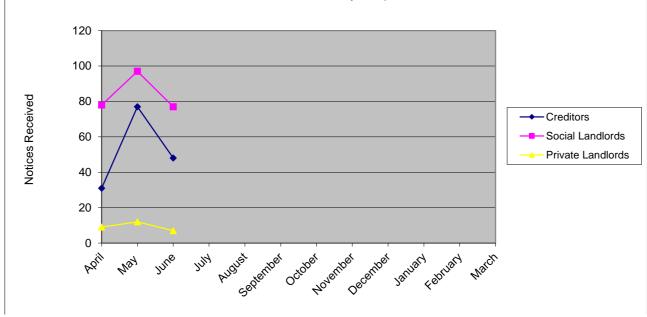

| <b>SECTION 11 NO</b> | 2019/2020 |                  |                   |        |
|----------------------|-----------|------------------|-------------------|--------|
| Month                | Creditors | Social Landlords | Private Landlords | Totals |
| April                | 31        | 78               | 9                 | 118    |
| May                  | 77        | 97               | 12                | 186    |
| June                 | 48        | 77               | 7                 | 132    |
| Total                | 156       | 252              | 28                | 436    |

| SECTION 11 NOT | 2019/2020 |                  |                   |        |
|----------------|-----------|------------------|-------------------|--------|
| Month          | Creditors | Social Landlords | Private Landlords | Totals |
| April          | 31        | 78               | 9                 | 118    |
| May            | 77        | 97               | 12                | 186    |
| June           | 48        | 77               | 7                 | 132    |
| July           |           |                  |                   | 0      |
| August         |           |                  |                   | 0      |
| September      |           |                  |                   | 0      |
| October        |           |                  |                   | 0      |
| November       |           |                  |                   | 0      |
| December       |           |                  |                   | 0      |
| January        |           |                  |                   | 0      |
| February       |           |                  |                   | 0      |
| March          |           |                  |                   | 0      |
| Total          | 156       | 252              | 28                | 436    |