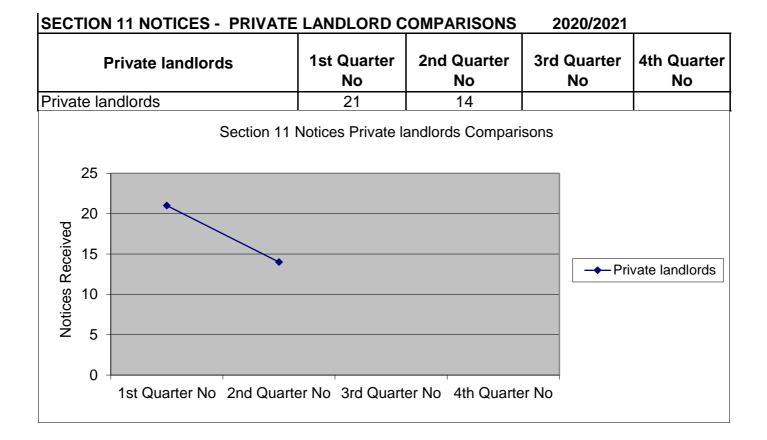

| SECTION 11 NOTICES BY RSL              | 1       | 1       | 2020/202 | T      |
|----------------------------------------|---------|---------|----------|--------|
|                                        | 1st     | 2nd     | 3rd      | 4th    |
| RSL                                    | Quarter | Quarter | Quarter  | Quarte |
| -                                      | No      | No      | No       | No     |
| Ardenglen HA                           | 1       | 0       |          |        |
|                                        | 0       | -       |          |        |
| Arklet                                 | 0       | 0       |          |        |
| Bield                                  | 0       | 0       |          |        |
| Blairtumnock HA                        | 0       | 1       |          |        |
| Blochairn HA                           | 0       | 0       |          |        |
| Broomhouse HA                          | Ő       | Ŏ       |          |        |
| Cadder HA                              | Ő       | Ŏ       |          |        |
| Cairn HA                               | 0       | 0       |          |        |
| Calvay HA                              | Ő       | Ő       |          |        |
| Cassiltoun HA                          | 0       | 0       |          |        |
| Cathcart HA                            | 0       | 0       |          |        |
| Cernach HA                             | 0       | 0       |          |        |
| Charing Cross HA                       | 0       | 6       |          |        |
| Copperworks HA                         | 0       | 1       |          |        |
| Craigdale HA                           | 0       | 0       |          |        |
| Cube HA                                | 0       | 0       |          |        |
| Drumchapel HA                          | 0       | 0       |          |        |
| Easthall Park HA                       | Ŏ       | Ő       |          |        |
| Elderpark HA                           | 1       | 3       |          |        |
| FACT HA                                | 0       | Ō       |          |        |
| Gardeeen HA                            | Ő       | Ŏ       |          |        |
| GHA                                    | Ő       | ŏ       |          |        |
| Glasgow West HA                        | Ő       | Ő       |          |        |
| Glen Oaks HA                           | 1       | 1       |          |        |
| Govan HA                               | 0       | Ó       |          |        |
| Govanhill HA                           | Ő       | 5       |          |        |
| Hawthorn Co-op                         | Ő       | Ō       |          |        |
| Hillhead HA                            | Ő       | Ŏ       |          |        |
| Home in Scotland                       | Ő       | Ĭ       |          |        |
| Home Group Limited                     | 0<br>0  | Ö       |          |        |
| Horizon HA                             | Ő       | Ŏ       |          |        |
| Kendoon HA                             | Ő       | Ĭ       |          |        |
| Kingsridge Cleddans HA                 | Ő       | 1       |          |        |
| Link HA                                | Ő       | 1       |          |        |
| Linthouse HA                           | ŏ       | 2       |          |        |
| Lochfield Park                         | 0<br>0  | 1       |          |        |
| Loretto HA                             | Ő       | Ó       |          |        |
| Lowther Homes                          | ŏ       | ŏ       |          |        |
| Maryhill HA                            | 1       | 20      |          |        |
| Milnbank HA                            | 2       | 1       |          |        |
| Molendinar Park HA                     | ō       | Ó       |          |        |
| New Gorbals HA                         | 1       | Ĭ       |          |        |
| NG Homes                               | Ö       | 9       |          |        |
| Northview HA                           | Ő       | ŏ       |          |        |
| Parkhead HA                            | 0       | 2       | +        |        |
| Partick HA                             | 1       | 1       |          |        |
| Pineview HA                            | 0       | 0       | 1        |        |
| Provanhall HA                          | 0       | 0       | 1        |        |
| Queens Cross HA                        | 2       | 2       |          |        |
| Reidvale HA                            | 0       | 0       | 1        |        |
| Rosehill HA                            | 0<br>0  | Ť       | 1        |        |
| Ruchazie HA                            | 0       | 0       | 1        |        |
| Sanctuary HA                           | 0       | Ö       | 1        |        |
| Scottish Veterans                      | 0       | ŏ       |          |        |
| Shettleston HA                         | 0       | Ő       |          |        |
| Southside HA                           | 0       | 2       | 1        |        |
| Spireview HA                           | Ő       | 2       | 1        |        |
| Strathclyde (Camphill) Housing Society | 0       | 0       |          |        |
| Tenants First Housing Co-op            | ŏ       | ŏ       |          |        |
| Thenue HA                              | ŏ       | 2       |          |        |
| Thistle HA                             | 0       | 1       |          |        |
| Tollcross HA                           | 0       | 1       |          |        |
| Trust HA                               | ŏ       | Ö       | 1        |        |
| Wellhouse HA                           | 0       | Ĭ       |          |        |
| West of ScotaInd HA                    | 0       | 0       |          |        |
|                                        |         |         |          |        |
| Whiteinch & Scotstoun HA               | 0       | 2       |          |        |
| Yoker HA                               | 1       | 1       |          |        |
| Yorkhill                               | 1       | 0       |          |        |
| TOTAL                                  | 12      | 73      | 0        | 0      |