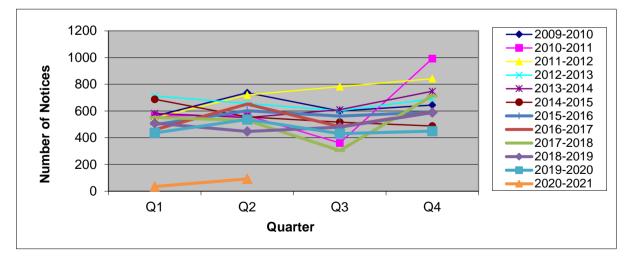

| Q4  | TOTAL |
| 2009-2010 | 562                    | 737 | 600 | 645 | 2544  |
| 2010-2011 | 565                    | 567 | 361 | 992 | 2485  |
| 2011-2012 | 548                    | 720 | 782 | 842 | 2892  |
| 2012-2013 | 713                    | 657 | 602 | 691 | 2663  |
| 2013-2014 | 582                    | 551 | 610 | 748 | 2491  |
| 2014-2015 | 688                    | 556 | 517 | 488 | 2249  |
| 2015-2016 | 498                    | 602 | 562 | 592 | 2254  |
| 2016-2017 | 460                    | 652 | 483 | 592 | 2187  |
| 2017-2018 | 553                    | 530 | 304 | 713 | 2100  |
| 2018-2019 | 509                    | 447 | 480 | 588 | 2024  |
| 2019-2020 | 436                    | 537 | 431 | 450 | 1854  |
| 2020-2021 | 35                     | 92  |     |     | 127   |