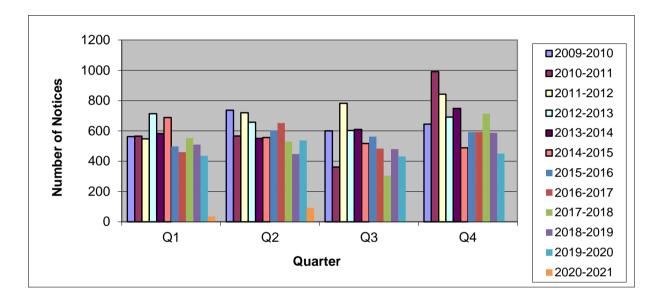

3  | Q4  | TOTAL |
| 2009-2010 | 562                    | 737 | 600 | 645 | 2544  |
| 2010-2011 | 565                    | 567 | 361 | 992 | 2485  |
| 2011-2012 | 548                    | 720 | 782 | 842 | 2892  |
| 2012-2013 | 713                    | 657 | 602 | 691 | 2663  |
| 2013-2014 | 582                    | 551 | 610 | 748 | 2491  |
| 2014-2015 | 688                    | 556 | 517 | 488 | 2249  |
| 2015-2016 | 498                    | 602 | 562 | 592 | 2254  |
| 2016-2017 | 460                    | 652 | 483 | 592 | 2187  |
| 2017-2018 | 553                    | 530 | 304 | 713 | 2100  |
| 2018-2019 | 509                    | 447 | 480 | 588 | 2024  |
| 2019-2020 | 436                    | 537 | 431 | 450 | 1854  |
| 2020-2021 | 35                     | 92  |     |     | 127   |