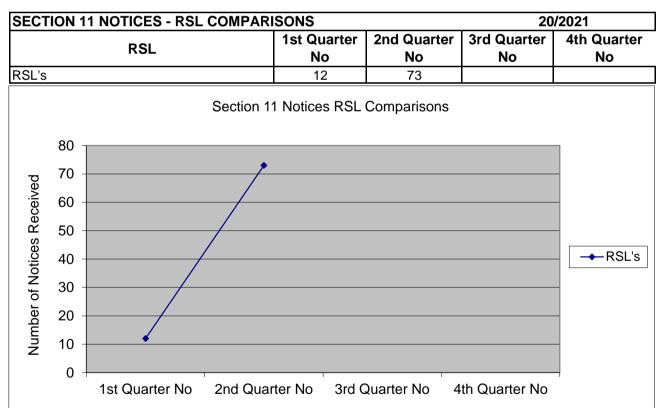

| SECTION 11 NOTICES BY RSL              | 1       | 1       | 2020/202 | T      |
|----------------------------------------|---------|---------|----------|--------|
|                                        | 1st     | 2nd     | 3rd      | 4th    |
| RSL                                    | Quarter | Quarter | Quarter  | Quarte |
| -                                      | No      | No      | No       | No     |
| Ardenglen HA                           | 1       | 0       |          |        |
|                                        | 0       | -       |          |        |
| Arklet                                 | 0       | 0       |          |        |
| Bield                                  | 0       | 0       |          |        |
| Blairtumnock HA                        | 0       | 1       |          |        |
| Blochairn HA                           | 0       | 0       |          |        |
| Broomhouse HA                          | Ő       | Ŏ       |          |        |
| Cadder HA                              | Ő       | Ŏ       |          |        |
| Cairn HA                               | 0       | 0       |          |        |
| Calvay HA                              | Ő       | Ő       |          |        |
| Cassiltoun HA                          | 0       | 0       |          |        |
| Cathcart HA                            | 0       | 0       |          |        |
| Cernach HA                             | 0       | 0       |          |        |
| Charing Cross HA                       | 0       | 6       |          |        |
| Copperworks HA                         | 0       | 1       |          |        |
| Craigdale HA                           | 0       | 0       |          |        |
| Cube HA                                | 0       | 0       |          |        |
| Drumchapel HA                          | 0       | 0       |          |        |
| Easthall Park HA                       | Ŏ       | Ő       |          |        |
| Elderpark HA                           | 1       | 3       |          |        |
| FACT HA                                | 0       | Ō       |          |        |
| Gardeeen HA                            | Ő       | Ŏ       |          |        |
| GHA                                    | Ő       | ŏ       |          |        |
| Glasgow West HA                        | Ő       | Ő       |          |        |
| Glen Oaks HA                           | 1       | 1       |          |        |
| Govan HA                               | 0       | Ó       |          |        |
| Govanhill HA                           | Ő       | 5       |          |        |
| Hawthorn Co-op                         | Ő       | Ō       |          |        |
| Hillhead HA                            | Ő       | Ŏ       |          |        |
| Home in Scotland                       | Ő       | Ĭ       |          |        |
| Home Group Limited                     | 0<br>0  | Ö       |          |        |
| Horizon HA                             | Ő       | Ŏ       |          |        |
| Kendoon HA                             | Ő       | Ĭ       |          |        |
| Kingsridge Cleddans HA                 | Ő       | 1       |          |        |
| Link HA                                | Ő       | 1       |          |        |
| Linthouse HA                           | ŏ       | 2       |          |        |
| Lochfield Park                         | 0<br>0  | 1       |          |        |
| Loretto HA                             | Ő       | Ó       |          |        |
| Lowther Homes                          | ŏ       | ŏ       |          |        |
| Maryhill HA                            | 1       | 20      |          |        |
| Milnbank HA                            | 2       | 1       |          |        |
| Molendinar Park HA                     | ō       | Ó       |          |        |
| New Gorbals HA                         | 1       | Ĭ       |          |        |
| NG Homes                               | Ö       | 9       |          |        |
| Northview HA                           | Ő       | ŏ       |          |        |
| Parkhead HA                            | 0       | 2       | +        |        |
| Partick HA                             | 1       | 1       |          |        |
| Pineview HA                            | 0       | 0       | 1        |        |
| Provanhall HA                          | 0       | 0       | 1        |        |
| Queens Cross HA                        | 2       | 2       |          |        |
| Reidvale HA                            | 0       | 0       | 1        |        |
| Rosehill HA                            | 0<br>0  | Ť       | 1        |        |
| Ruchazie HA                            | 0       | 0       | 1        |        |
| Sanctuary HA                           | 0       | Ö       | 1        |        |
| Scottish Veterans                      | 0       | ŏ       |          |        |
| Shettleston HA                         | 0       | Ő       |          |        |
| Southside HA                           | 0       | 2       | 1        |        |
| Spireview HA                           | Ő       | 2       | 1        |        |
| Strathclyde (Camphill) Housing Society | 0       | 0       |          |        |
| Tenants First Housing Co-op            | ŏ       | ŏ       |          |        |
| Thenue HA                              | ŏ       | 2       |          |        |
| Thistle HA                             | 0       | 1       |          |        |
| Tollcross HA                           | 0       | 1       |          |        |
| Trust HA                               | ŏ       | Ö       | 1        |        |
| Wellhouse HA                           | 0       | Ĭ       |          |        |
| West of ScotaInd HA                    | 0       | 0       |          |        |
|                                        |         |         |          |        |
| Whiteinch & Scotstoun HA               | 0       | 2       |          |        |
| Yoker HA                               | 1       | 1       |          |        |
| Yorkhill                               | 1       | 0       |          |        |
| TOTAL                                  | 12      | 73      | 0        | 0      |