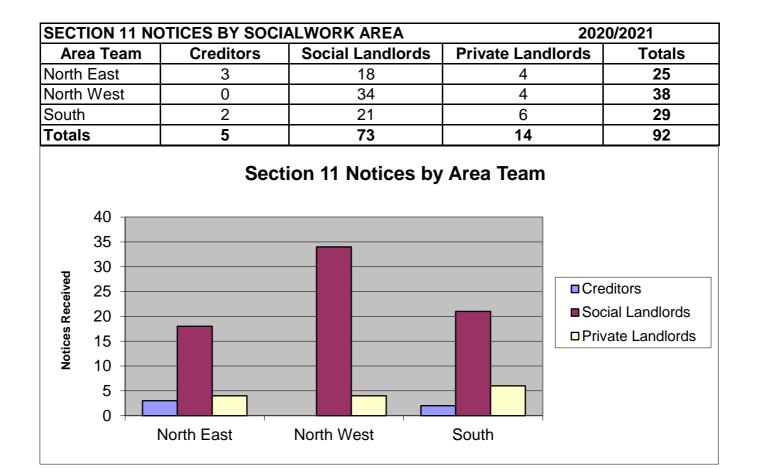

| SECTION 11 NOTICES BY RSL              | 1       | 1       | 2020/202 | T      |
|----------------------------------------|---------|---------|----------|--------|
|                                        | 1st     | 2nd     | 3rd      | 4th    |
| RSL                                    | Quarter | Quarter | Quarter  | Quarte |
| -                                      | No      | No      | No       | No     |
| Ardenglen HA                           | 1       | 0       |          |        |
|                                        | 0       | -       |          |        |
| Arklet                                 | 0       | 0       |          |        |
| Bield                                  | 0       | 0       |          |        |
| Blairtumnock HA                        | 0       | 1       |          |        |
| Blochairn HA                           | 0       | 0       |          |        |
| Broomhouse HA                          | Ő       | Ŏ       |          |        |
| Cadder HA                              | Ő       | Ŏ       |          |        |
| Cairn HA                               | 0       | 0       |          |        |
| Calvay HA                              | Ő       | Ő       |          |        |
| Cassiltoun HA                          | 0       | 0       |          |        |
| Cathcart HA                            | 0       | 0       |          |        |
| Cernach HA                             | 0       | 0       |          |        |
| Charing Cross HA                       | 0       | 6       |          |        |
| Copperworks HA                         | 0       | 1       |          |        |
| Craigdale HA                           | 0       | 0       |          |        |
| Cube HA                                | 0       | 0       |          |        |
| Drumchapel HA                          | 0       | 0       |          |        |
| Easthall Park HA                       | Ŏ       | Ő       |          |        |
| Elderpark HA                           | 1       | 3       |          |        |
| FACT HA                                | 0       | Ō       |          |        |
| Gardeeen HA                            | Ő       | Ŏ       |          |        |
| GHA                                    | Ő       | ŏ       |          |        |
| Glasgow West HA                        | Ő       | Ő       |          |        |
| Glen Oaks HA                           | 1       | 1       |          |        |
| Govan HA                               | 0       | Ó       |          |        |
| Govanhill HA                           | Ő       | 5       |          |        |
| Hawthorn Co-op                         | Ő       | Ō       |          |        |
| Hillhead HA                            | Ő       | Ŏ       |          |        |
| Home in Scotland                       | Ő       | Ĭ       |          |        |
| Home Group Limited                     | 0<br>0  | Ö       |          |        |
| Horizon HA                             | Ő       | Ŏ       |          |        |
| Kendoon HA                             | Ő       | Ĭ       |          |        |
| Kingsridge Cleddans HA                 | Ő       | 1       |          |        |
| Link HA                                | Ő       | 1       |          |        |
| Linthouse HA                           | ŏ       | 2       |          |        |
| Lochfield Park                         | 0<br>0  | 1       |          |        |
| Loretto HA                             | Ő       | Ó       |          |        |
| Lowther Homes                          | ŏ       | ŏ       |          |        |
| Maryhill HA                            | 1       | 20      |          |        |
| Milnbank HA                            | 2       | 1       |          |        |
| Molendinar Park HA                     | ō       | Ó       |          |        |
| New Gorbals HA                         | 1       | Ĭ       |          |        |
| NG Homes                               | Ö       | 9       |          |        |
| Northview HA                           | Ő       | ŏ       |          |        |
| Parkhead HA                            | 0       | 2       | +        |        |
| Partick HA                             | 1       | 1       |          |        |
| Pineview HA                            | 0       | 0       | 1        |        |
| Provanhall HA                          | 0       | 0       | 1        |        |
| Queens Cross HA                        | 2       | 2       |          |        |
| Reidvale HA                            | 0       | 0       | 1        |        |
| Rosehill HA                            | 0<br>0  | Ť       | 1        |        |
| Ruchazie HA                            | 0       | 0       | 1        |        |
| Sanctuary HA                           | 0       | Ö       | 1        |        |
| Scottish Veterans                      | 0       | ŏ       |          |        |
| Shettleston HA                         | 0       | Ő       |          |        |
| Southside HA                           | 0       | 2       | 1        |        |
| Spireview HA                           | Ő       | 2       | 1        |        |
| Strathclyde (Camphill) Housing Society | 0       | 0       |          |        |
| Tenants First Housing Co-op            | ŏ       | ŏ       |          |        |
| Thenue HA                              | ŏ       | 2       |          |        |
| Thistle HA                             | 0       | 1       |          |        |
| Tollcross HA                           | 0       | 1       |          |        |
| Trust HA                               | ŏ       | Ö       | 1        |        |
| Wellhouse HA                           | 0       | Ĭ       |          |        |
| West of ScotaInd HA                    | 0       | 0       |          |        |
|                                        |         |         |          |        |
| Whiteinch & Scotstoun HA               | 0       | 2       |          |        |
| Yoker HA                               | 1       | 1       |          |        |
| Yorkhill                               | 1       | 0       |          |        |
| TOTAL                                  | 12      | 73      | 0        | 0      |