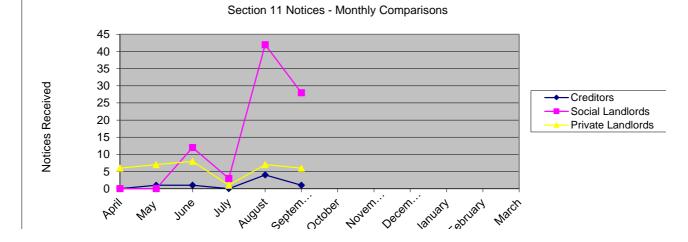

| 28               | 6                 | 35     |
| October      |                                     |                  |                   | 0      |
| November     |                                     |                  |                   | 0      |
| December     |                                     |                  |                   | 0      |
| January      |                                     |                  |                   | 0      |
| February     |                                     |                  |                   | 0      |
| March        |                                     |                  |                   | 0      |
| Total        | 7                                   | 85               | 35                | 127    |



## SECTION 11 NOTICES - YEAR ON YEAR COMPARISON 2009 - Present

|           | Total Notices Received |     |     |     |       |
|-----------|------------------------|-----|-----|-----|-------|
| YEAR      | Q1                     | Q2  | Q3  | Q4  | TOTAL |
| 2009-2010 | 562                    | 737 | 600 | 645 | 2544  |
| 2010-2011 | 565                    | 567 | 361 | 992 | 2485  |
| 2011-2012 | 548                    | 720 | 782 | 842 | 2892  |
| 2012-2013 | 713                    | 657 | 602 | 691 | 2663  |
| 2013-2014 | 582                    | 551 | 610 | 748 | 2491  |
| 2014-2015 | 688                    | 556 | 517 | 488 | 2249  |
| 2015-2016 | 498                    | 602 | 562 | 592 | 2254  |
| 2016-2017 | 460                    | 652 | 483 | 592 | 2187  |
| 2017-2018 | 553