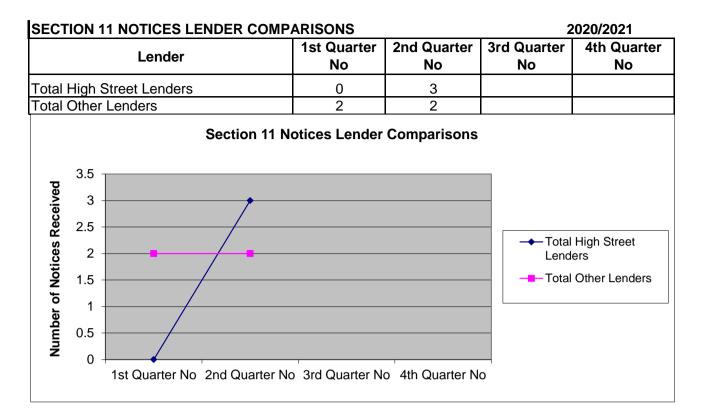

| SECTION 11 NOTICES BY RSL              | 1       | 1       | 2020/202 | T      |
|----------------------------------------|---------|---------|----------|--------|
|                                        | 1st     | 2nd     | 3rd      | 4th    |
| RSL                                    | Quarter | Quarter | Quarter  | Quarte |
| -                                      | No      | No      | No       | No     |
| Ardenglen HA                           | 1       | 0       |          |        |
|                                        | 0       | -       |          |        |
| Arklet                                 | 0       | 0       |          |        |
| Bield                                  | 0       | 0       |          |        |
| Blairtumnock HA                        | 0       | 1       |          |        |
| Blochairn HA                           | 0       | 0       |          |        |
| Broomhouse HA                          | Ő       | Ŏ       |          |        |
| Cadder HA                              | Ő       | Ŏ       |          |        |
| Cairn HA                               | 0       | 0       |          |        |
| Calvay HA                              | Ő       | Ő       |          |        |
| Cassiltoun HA                          | 0       | 0       |          |        |
| Cathcart HA                            | 0       | 0       |          |        |
| Cernach HA                             | 0       | 0       |          |        |
| Charing Cross HA                       | 0       | 6       |          |        |
| Copperworks HA                         | 0       | 1       |          |        |
| Craigdale HA                           | 0       | 0       |          |        |
| Cube HA                                | 0       | 0       |          |        |
| Drumchapel HA                          | 0       | 0       |          |        |
| Easthall Park HA                       | Ŏ       | Ő       |          |        |
| Elderpark HA                           | 1       | 3       |          |        |
| FACT HA                                | 0       | Ō       |          |        |
| Gardeeen HA                            | Ő       | Ŏ       |          |        |
| GHA                                    | Ő       | ŏ       |          |        |
| Glasgow West HA                        | Ő       | Ő       |          |        |
| Glen Oaks HA                           | 1       | 1       |          |        |
| Govan HA                               | 0       | Ó       |          |        |
| Govanhill HA                           | Ő       | 5       |          |        |
| Hawthorn Co-op                         | Ő       | Ō       |          |        |
| Hillhead HA                            | Ő       | Ŏ       |          |        |
| Home in Scotland                       | Ő       | Ĭ       |          |        |
| Home Group Limited                     | 0<br>0  | Ö       |          |        |
| Horizon HA                             | Ő       | Ŏ       |          |        |
| Kendoon HA                             | Ő       | Ĭ       |          |        |
| Kingsridge Cleddans HA                 | Ő       | 1       |          |        |
| Link HA                                | Ő       | 1       |          |        |
| Linthouse HA                           | ŏ       | 2       |          |        |
| Lochfield Park                         | 0<br>0  | 1       |          |        |
| Loretto HA                             | Ő       | Ó       |          |        |
| Lowther Homes                          | ŏ       | ŏ       |          |        |
| Maryhill HA                            | 1       | 20      |          |        |
| Milnbank HA                            | 2       | 1       |          |        |
| Molendinar Park HA                     | ō       | Ó       |          |        |
| New Gorbals HA                         | 1       | Ĭ       |          |        |
| NG Homes                               | Ö       | 9       |          |        |
| Northview HA                           | Ő       | ŏ       |          |        |
| Parkhead HA                            | 0       | 2       | +        |        |
| Partick HA                             | 1       | 1       |          |        |
| Pineview HA                            | 0       | 0       | 1        |        |
| Provanhall HA                          | 0       | 0       | 1        |        |
| Queens Cross HA                        | 2       | 2       |          |        |
| Reidvale HA                            | 0       | 0       | 1        |        |
| Rosehill HA                            | 0<br>0  | Ť       | 1        |        |
| Ruchazie HA                            | 0       | 0       | 1        |        |
| Sanctuary HA                           | 0       | Ö       | 1        |        |
| Scottish Veterans                      | 0       | ŏ       |          |        |
| Shettleston HA                         | 0       | Ő       |          |        |
| Southside HA                           | 0       | 2       | 1        |        |
| Spireview HA                           | Ő       | 2       | 1        |        |
| Strathclyde (Camphill) Housing Society | 0       | 0       |          |        |
| Tenants First Housing Co-op            | ŏ       | ŏ       |          |        |
| Thenue HA                              | ŏ       | 2       |          |        |
| Thistle HA                             | 0       | 1       |          |        |
| Tollcross HA                           | 0       | 1       |          |        |
| Trust HA                               | ŏ       | Ö       | 1        |        |
| Wellhouse HA                           | 0       | Ĭ       |          |        |
| West of ScotaInd HA                    | 0       | 0       |          |        |
|                                        |         |         |          |        |
| Whiteinch & Scotstoun HA               | 0       | 2       |          |        |
| Yoker HA                               | 1       | 1       |          |        |
| Yorkhill                               | 1       | 0       |          |        |
| TOTAL                                  | 12      | 73      | 0        | 0      |