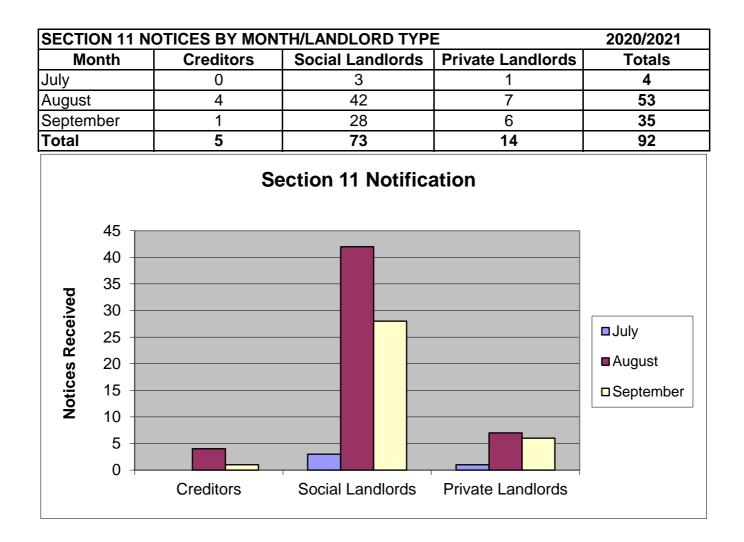

| SECTION 11 NOTICES BY RSL              | 1       | 1       | 2020/202 | T      |
|----------------------------------------|---------|---------|----------|--------|
|                                        | 1st     | 2nd     | 3rd      | 4th    |
| RSL                                    | Quarter | Quarter | Quarter  | Quarte |
| -                                      | No      | No      | No       | No     |
| Ardenglen HA                           | 1       | 0       |          |        |
|                                        | 0       | -       |          |        |
| Arklet                                 | 0       | 0       |          |        |
| Bield                                  | 0       | 0       |          |        |
| Blairtumnock HA                        | 0       | 1       |          |        |
| Blochairn HA                           | 0       | 0       |          |        |
| Broomhouse HA                          | Ő       | Ŏ       |          |        |
| Cadder HA                              | Ő       | Ŏ       |          |        |
| Cairn HA                               | 0       | 0       |          |        |
| Calvay HA                              | Ő       | Ő       |          |        |
| Cassiltoun HA                          | 0       | 0       |          |        |
| Cathcart HA                            | 0       | 0       |          |        |
| Cernach HA                             | 0       | 0       |          |        |
| Charing Cross HA                       | 0       | 6       |          |        |
| Copperworks HA                         | 0       | 1       |          |        |
| Craigdale HA                           | 0       | 0       |          |        |
| Cube HA                                | 0       | 0       |          |        |
| Drumchapel HA                          | 0       | 0       |          |        |
| Easthall Park HA                       | Ŏ       | Ő       |          |        |
| Elderpark HA                           | 1       | 3       |          |        |
| FACT HA                                | 0       | Ō       |          |        |
| Gardeeen HA                            | Ő       | Ŏ       |          |        |
| GHA                                    | Ő       | ŏ       |          |        |
| Glasgow West HA                        | Ő       | Ő       |          |        |
| Glen Oaks HA                           | 1       | 1       |          |        |
| Govan HA                               | 0       | Ó       |          |        |
| Govanhill HA                           | Ő       | 5       |          |        |
| Hawthorn Co-op                         | Ő       | Ō       |          |        |
| Hillhead HA                            | Ő       | Ŏ       |          |        |
| Home in Scotland                       | Ő       | Ĭ       |          |        |
| Home Group Limited                     | 0<br>0  | Ö       |          |        |
| Horizon HA                             | Ő       | Ŏ       |          |        |
| Kendoon HA                             | Ő       | Ĭ       |          |        |
| Kingsridge Cleddans HA                 | Ő       | 1       |          |        |
| Link HA                                | Ő       | 1       |          |        |
| Linthouse HA                           | ŏ       | 2       |          |        |
| Lochfield Park                         | 0<br>0  | 1       |          |        |
| Loretto HA                             | Ő       | Ó       |          |        |
| Lowther Homes                          | ŏ       | ŏ       |          |        |
| Maryhill HA                            | 1       | 20      |          |        |
| Milnbank HA                            | 2       | 1       |          |        |
| Molendinar Park HA                     | ō       | Ó       |          |        |
| New Gorbals HA                         | 1       | Ĭ       |          |        |
| NG Homes                               | Ö       | 9       |          |        |
| Northview HA                           | Ő       | ŏ       |          |        |
| Parkhead HA                            | 0       | 2       | +        |        |
| Partick HA                             | 1       | 1       |          |        |
| Pineview HA                            | 0       | 0       | 1        |        |
| Provanhall HA                          | 0       | 0       | 1        |        |
| Queens Cross HA                        | 2       | 2       |          |        |
| Reidvale HA                            | 0       | 0       | 1        |        |
| Rosehill HA                            | 0<br>0  | Ť       | 1        |        |
| Ruchazie HA                            | 0       | 0       | 1        |        |
| Sanctuary HA                           | 0       | Ö       | 1        |        |
| Scottish Veterans                      | 0       | ŏ       |          |        |
| Shettleston HA                         | 0       | Ő       |          |        |
| Southside HA                           | 0       | 2       | 1        |        |
| Spireview HA                           | Ő       | 2       | 1        |        |
| Strathclyde (Camphill) Housing Society | 0       | 0       |          |        |
| Tenants First Housing Co-op            | ŏ       | ŏ       |          |        |
| Thenue HA                              | ŏ       | 2       |          |        |
| Thistle HA                             | 0       | 1       |          |        |
| Tollcross HA                           | 0       | 1       |          |        |
| Trust HA                               | ŏ       | Ö       | 1        |        |
| Wellhouse HA                           | 0       | Ĭ       |          |        |
| West of ScotaInd HA                    | 0       | 0       |          |        |
|                                        |         |         |          |        |
| Whiteinch & Scotstoun HA               | 0       | 2       |          |        |
| Yoker HA                               | 1       | 1       |          |        |
| Yorkhill                               | 1       | 0       |          |        |
| TOTAL                                  | 12      | 73      | 0        | 0      |