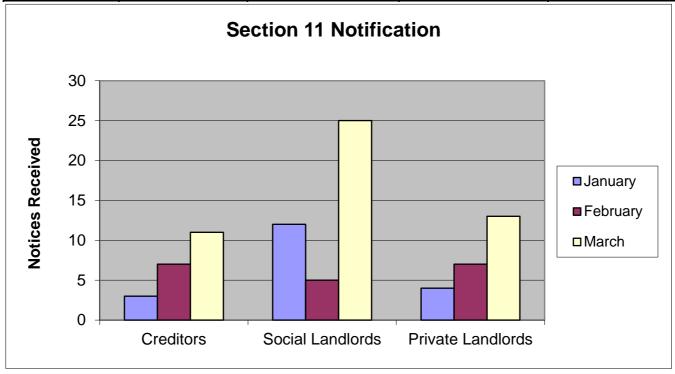

| 7                 | 25     |  |
| South                                 | 9         | 13               | 10                | 32     |  |
| Totals                                | 21        | 42               | 24                | 87     |  |



| SECTION 11 N | 2020/2021 |                  |                   |        |
|--------------|-----------|------------------|-------------------|--------|
| Month        | Creditors | Social Landlords | Private Landlords | Totals |
| January      | 3         | 12               | 4                 | 19     |
| February     | 7         | 5                | 7                 | 19     |
| March        | 11        | 25               | 13                | 49     |
| Total        | 21        | 42               | 24                | 87     |



| Private landlords | 1st Quarter | 2nd Quarter | 3rd Quarter | 4th Quarter |
|-------------------|-------------|-------------|-------------|-------------|
|                   | No          | No          | No          | No          |
| Private landlords | 21          | 14          | 12          | 24          |





## **ISECTION 11 NOTICES LENDER COMPARISONS**

## 2020/2021

| Lender                    | 1st Quarter<br>No | 2nd Quarter<br>No | 3rd Quarter<br>No | 4th Quarter<br>No |
|---------------------------|-------------------|-------------------|-------------------|-------------------|
| Total High Street Lenders | 0                 | 3                 | 7                 | 10                |
| Total Other Lenders       | 2                 | 2                 | 4                 |