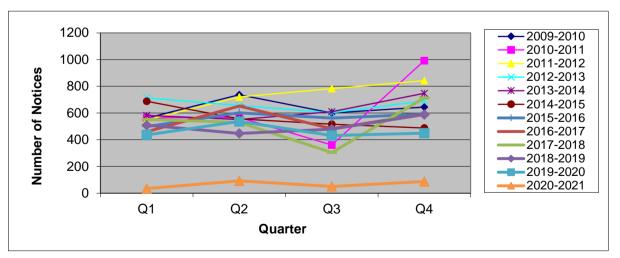

Tota | al Notices |     |     |       |
|-----------|------|------------|-----|-----|-------|
| YEAR      | Q1   | Q2         | Q3  | Q4  | TOTAL |
| 2009-2010 | 562  | 737        | 600 | 645 | 2544  |
| 2010-2011 | 565  | 567        | 361 | 992 | 2485  |
| 2011-2012 | 548  | 720        | 782 | 842 | 2892  |
| 2012-2013 | 713  | 657        | 602 | 691 | 2663  |
| 2013-2014 | 582  | 551        | 610 | 748 | 2491  |
| 2014-2015 | 688  | 556        | 517 | 488 | 2249  |
| 2015-2016 | 498  | 602        | 562 | 592 | 2254  |
| 2016-2017 | 460  | 652        | 483 | 592 | 2187  |
| 2017-2018 | 553  | 530        | 304 | 713 | 2100  |
| 2018-2019 | 509  | 447        | 480 | 588 | 2024  |
| 2019-2020 | 436  | 537        | 431 | 450 | 1854  |
| 2020-2021 | 35   | 92         | 50  | 87  | 264   |