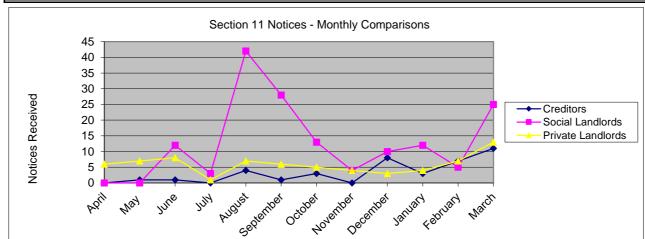

| 4      |
| August                | 4         | 42               | 7                 | 53     |
| September             | 1         | 28               | 6                 | 35     |
| October               | 3         | 13               | 5                 | 21     |
| November              | 0         | 4                | 4                 | 8      |
| December              | 8         | 10               | 3                 | 21     |
| January               | 3         | 12               | 4                 | 19     |
| February              | 7         | 5                | 7                 | 19     |
| March                 | 11        | 25               | 13                | 49     |
| Total                 | 39        | 154              | 71                | 264    |



SECTION 11 NOTICES - YEAR ON YEAR COMPARISON 2009 - Present

|           | Tota | al Notices |     |     |       |
|-----------|------|------------|-----|-----|-------|
| YEAR      | Q1   | Q2         | Q3  | Q4  | TOTAL |
| 2009-2010 | 562  | 737        | 600 | 645 | 2544  |
| 2010-2011 | 565  | 567        | 361 | 992 | 2485  |
| 2011-2012 | 548  | 720        | 782 | 842 | 2892  |
| 2012-2013 | 713  | 657        | 602 | 691 | 2663  |
| 2013-2014 | 582  | 551        | 610 | 748 | 2491  |
| 2014-2015 | 688  | 556        | 517 | 488 | 2249  |
| 2015-2016 | 498  | 602        | 562 | 592 | 2254  |
| 2016-2017 | 460  | 652        | 483 | 592 | 2187  |
| 2017-2018 | 553  | 530        | 304 | 713 | 2100  |
| 2018-2019 | 509  | 447        | 480 | 588 | 2024  |
| 2019-2020 | 436  | 537        | 4