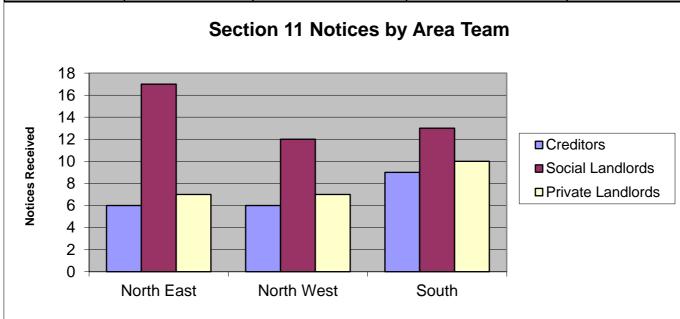

0 | 0 | 0  | 0  |
| UCB Home Loans         | 0 | 0 | 0  | 0  |

| SECTION 11 NOTICES BY SOCIALWORK AREA |           |                  | 2020/2021         |        |  |
|---------------------------------------|-----------|------------------|-------------------|--------|--|
| Area Team                             | Creditors | Social Landlords | Private Landlords | Totals |  |
| North East                            | 6         | 17               | 7                 | 30     |  |
| North West                            | 6         | 12               | 7                 | 25     |  |
| South                                 | 9         | 13               | 10                | 32     |  |
| Totals                                | 21        | 42               | 24                | 87     |  |



| SECTION 11 N | 2020/2021 |                  |                   |        |
|--------------|-----------|------------------|-------------------|--------|
| Month        | Creditors | Social Landlords | Private Landlords | Totals |
| January      | 3         | 12               | 4                 | 19     |
| February     | 7         | 5                | 7                 | 19     |
| March        | 11        | 25               | 13                | 49     |
| Total        | 21        | 42               | 24                | 87     |



| Private landlords | 1st Quarter | 2nd Quarter | 3rd Quarter | 4th Quarter |
|-------------------|-------------|-------------|-------------|-------------|
|                   | No          | No          | No          | No          |
| Private landlords |