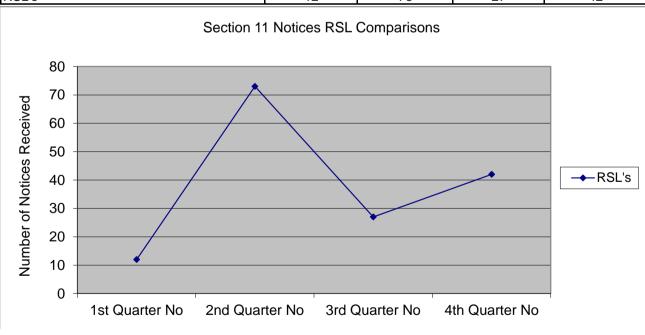

| SECTION 11 NOTICES BY RSL              |         | I       | 2020/202                                         |               |
|----------------------------------------|---------|---------|--------------------------------------------------|---------------|
|                                        | 1st     | 2nd     | 3rd                                              | 4th           |
| RSL                                    | Quarter | Quarter | Quarter                                          | Quarter       |
|                                        | No      | No      | No                                               | No            |
| Ardenglen HA                           | 1       | 0       | 0                                                | 0             |
| Arklet                                 | 0       | 0       | 0                                                | 0             |
| Bield                                  | 0       | 0       | 0                                                | 0             |
| Blairtumnock HA                        | 0       | 1       | 0                                                | 0             |
| Blochairn HA                           | 0       | 0       | 0                                                | 0             |
| Broomhouse HA                          | 0       | 0       | 0                                                | 0             |
| Cadder HA                              | 0       | 0       | Ö                                                | 0             |
| Cairn HA                               | Ö       | Ö       | Ö                                                | 0             |
| Calvay HA                              | 0       | Ö       | Ö                                                | 0             |
| Cassiltoun HA                          | 0       | 0       | 0                                                | 2             |
| Cathcart HA                            | 0       | 0       | 0                                                | 0             |
| Cernach HA                             | 0       | 0       | 0                                                | 0             |
| Charing Cross HA                       | 0       | 6       | 1                                                | 3             |
| Copperworks HA<br>Craigdale HA         | 0       | 0       | 0                                                | 0             |
| Cube HA                                | 0       | 0       | 0                                                | 0             |
| Drumchapel HA                          | 0       | 0       | 0                                                | 0             |
| Easthall Park HA                       | Ö       | Ö       | Ö                                                | 1             |
| Elderpark HA                           | 1       | 3       | 1                                                | 1             |
| FACT HA                                | 0       | 0       | 0                                                | 0             |
| Gardeeen HA                            | 0       | 0       | 0                                                | 1             |
| GHA                                    | 0       | 0       | 4                                                | 1             |
| Glasgow West HA<br>Glen Oaks HA        | 0<br>1  | 0       | 0                                                | 2<br>0        |
| Govan HA                               | 0       | 0       | 1                                                | 1             |
| Govanhill HA                           | 0       | 5       | Ö                                                | 0             |
| Hawthorn Co-op                         | 0       | 0       | Ö                                                | Ö             |
| Hillhead HA                            | Ö       | Ö       | Ö                                                | 0             |
| Home in Scotland                       | 0       | 1       | 0                                                | 0             |
| Home Group Limited                     | 0       | 0       | 0                                                | 0             |
| Horizon HA                             | 0       | 0       | 0                                                | 0             |
| Kendoon HA                             | 0       | 1       | 0                                                | 0             |
| Kingsridge Cleddans HA<br>Link HA      | 0       | 1       | 0                                                | 0             |
| Link HA                                | 0       | 2       | 2                                                | 5             |
| Lochfield Park                         | 0       | 1       | 1                                                | 0             |
| Loretto HA                             | Ö       | Ö       | Ö                                                | 0             |
| Lowther Homes                          | 0       | 0       | 0                                                | 0             |
| Maryhill HA                            | 1       | 20      | 4                                                | 3             |
| Milnbank HA                            | 2       | 1       | 1                                                | 1             |
| Molendinar Park HA                     | 0       | 0       | 0                                                | 2             |
| New Gorbals HA<br>NG Homes             | 0       | 9       | 1 1                                              | <u>1</u><br>4 |
| Northview HA                           | 0       | 0       | <del>                                     </del> | 0             |
| Parkhead HA                            | Ö       | 2       | 1                                                | 0             |
| Partick HA                             | 1       | 1       | Ö                                                | 1             |
| Pineview HA                            | 0       | 0       | 0                                                | 1             |
| Provanhall HA                          | 0       | 0       | 0                                                | 0             |
| Queens Cross HA                        | 2       | 2       | 1                                                | 1             |
| Reidvale HA                            | 0       | 0       | 0                                                | 0             |
| Rosehill HA<br>Ruchazie HA             | 0       | 0       | 0                                                | 0             |
| Sanctuary HA                           | 0       | 0       | 0                                                | 0             |
| Scottish Veterans                      | Ö       | Ö       | ŏ                                                | 0             |
| Shettleston HA                         | 0       | 0       | 0                                                | 1             |
| Southside HA                           | 0       | 2       | 3                                                | 3             |
| Spireview HA                           | 0       | 2       | 0                                                | 0             |
| Strathclyde (Camphill) Housing Society | 0       | 0       | 0                                                | 0             |
| Tenants First Housing Co-op            | 0       | 0       | 0                                                | 0             |
| Thenue HA<br>Thistle HA                | 0       | 2       | 1                                                | 0             |
| Tollcross HA                           | 0       | 1       | 2                                                | 0<br>2        |
| Trust HA                               | 0       | 0       | 0                                                | 0             |
| Wellhouse HA                           | 0       | 1       | 0                                                | 3             |
| West of Scotaind HA                    | 0       | 0       | 0                                                | 2             |
| Whiteinch & Scotstoun HA               | 0       | 2       | 0                                                | 0             |
| Yoker HA                               | 1       | 1       | 0                                                | 0             |
| Yorkhill                               | 1       | 0       | 0                                                | 0             |
| TOTAL                                  |         |         |                                                  | U             |