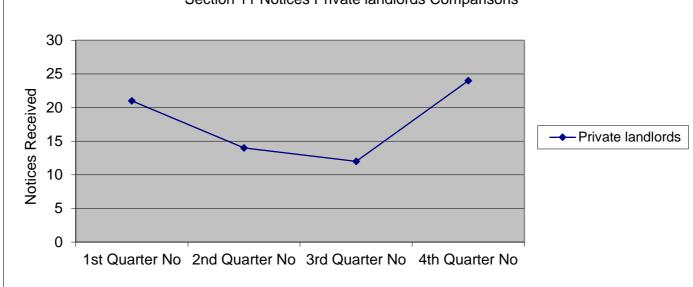

|        |
|--------------|-----------|------------------|-------------------|--------|
| Month        | Creditors | Social Landlords | Private Landlords | Totals |
| January      | 3         | 12               | 4                 | 19     |
| February     | 7         | 5                | 7                 | 19     |
| March        | 11        | 25               | 13                | 49     |
| Total        | 21        | 42               | 24                | 87     |



| Private landlords | 1st Quarter | 2nd Quarter | 3rd Quarter | 4th Quarter |
|-------------------|-------------|-------------|-------------|-------------|
|                   | No          | No          | No          | No          |
| Private landlords | 21          | 14          | 12          | 24          |





## **ISECTION 11 NOTICES LENDER COMPARISONS**

## 2020/2021

| Lender                    | 1st Quarter<br>No | 2nd Quarter<br>No | 3rd Quarter<br>No | 4th Quarter<br>No |
|---------------------------|-------------------|-------------------|-------------------|-------------------|
| Total High Street Lenders | 0                 | 3                 | 7                 | 10                |
| Total Other Lenders       | 2                 | 2                 | 4                 | 11                |





| <b>SECTION 11 NOTICES - RSL COMPAR</b> | 20                | /2021             |    |    |
|----------------------------------------|-------------------|-------------------|----|----|
| RSL                                    | 3rd Quarter<br>No | 4th Quarter<br>No |    |    |
| RSL's