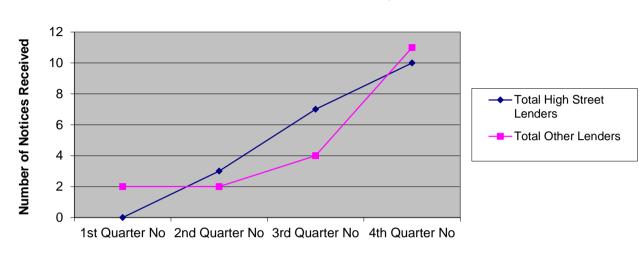

| SECTION 11 NOTICES BY LENDER 2020/2021                                       |                |                |                |                   |
|------------------------------------------------------------------------------|----------------|----------------|----------------|-------------------|
| Lender                                                                       | 1st<br>Quarter | 2nd<br>Quarter | 3rd<br>Quarter | 4th<br>Quarter No |
| AIB Group                                                                    | 0              | 0              | 0              | 0                 |
| Allied Irish Bank                                                            | 0              | 0              | 0              | 0                 |
| Alliance & Leicester Plc                                                     | 0              | 0              | 0              | 0                 |
| Bank of Ireland                                                              | 0              | 0              | 0              | 1                 |
| Bank of Scotland Plc                                                         | 0              | 1<br>0         | 6<br>0         | 6                 |
| Barclays Bank Plc<br>Bradford & Bingley                                      | 0              | 0              | 0              | 0                 |
| Century Building Society                                                     | 0              | 0              | 0              | 0                 |
| Century Building Society Chelsea Building Society                            | 0              | 0              | 0              | 0                 |
| Clydesdale Bank Plc                                                          | ő              | 0              | Ö              | 0                 |
| Co-operative Bank                                                            | ŏ              | Ö              | ŏ              | ŏ                 |
| Coventry Building Society                                                    | Ö              | Ö              | Ö              | Ö                 |
| Dunfermline Building Society                                                 | 0              | 0              | 0              | 0                 |
| Halifax plc                                                                  | Ō              | 0              | Ō              | 0                 |
| HSBC Bank Plc                                                                | 0              | 0              | 0              | 0                 |
| Irish Nationwide                                                             | 0              | 0              | 0              | 0                 |
| JP Morgan Chase                                                              | 0              | 0              | 0              | 0                 |
| Leeds Building Society                                                       | 0              | 0              | 0              | 2                 |
| Lloyds Bank                                                                  | 0              | 0              | 0              | 1                 |
| London Scottish Bank                                                         | 0              | 0              | 0              | 0                 |
| National Westminster Bank                                                    | 0              | 1              | 0              | 0                 |
| Nationwide Building Society                                                  | 0              | 0              | 0              | 0                 |
| Northern Rock Plc                                                            | 0              | 0              | 0              | 0                 |
| RBS                                                                          | 0              | 1              | 0              | 0                 |
| Santander UK                                                                 | 0              | 0              | 0              | 0                 |
| Skipton Building Society                                                     | 0              | 0              | 0              | 0                 |
| Standard Life                                                                | 0              | 0              | 0              | 0                 |
| Teachers Building Society The Woolwich                                       | 0              | 0              | 0              | 0                 |
| The Woolwich                                                                 | 0              | 0              | 0              | 0                 |
| TSB                                                                          | 0              | 0              | 1              | 0                 |
| Ulster Bank                                                                  | 0              | 0              | 0              | 0                 |
| Virgin Money                                                                 | 0              | 0              | 0              | 0                 |
| Yorkshire Building Society                                                   | 0              | 0              | 0              | 0                 |
| Total High Street Lenders                                                    | 0              | 3              | 7              | 10                |
| Accord Mortgages Ltd                                                         | 0              | 0              | 0              | 0                 |
| Accountant in Bankruptcy                                                     | Ö              | 0              | Ö              | Ö                 |
| Adam & Company                                                               | Ö              | Ö              | Ö              | Ö                 |
| Advantage                                                                    | Ö              | 0              | 0              | Ö                 |
| Airdrie Saving Bank                                                          | Ö              | 0              | Ö              | Ö                 |
| Alba 2013 Plc                                                                | Ö              | 0              | Ö              | Ö                 |
| Albion Residential Ltd                                                       | Ö              | 0              | Ö              | 0                 |
| Alpha Credit Solutions                                                       | Ö              | 0              | Ö              | Ö                 |
| Aldermore Bank Plc                                                           | 0              | 0              | Ö              | 0                 |
| Amber Home Loans                                                             | Ö              | 0              | 1              | Ö                 |
| Amicus Finance                                                               | Ō              | 0              | 0              | 0                 |
| Arbuthnot Latham & Co                                                        | 0              | 0              | 0              | 0                 |
| ARIM                                                                         | Ō              | 0              | Ō              | 0                 |
| Arrow Global                                                                 | 0              | 0              | 0              | 0                 |
| Aviva Equity Release                                                         | 0              | 0              | 0              | 0                 |
| Beneficial Bank                                                              | Ö              | Ö              | Ö              | 0                 |
| Black Horse Ltd                                                              | 0              | 0              | 0              | 0                 |
| Bleiman Finance                                                              | Ö              | 0              | Ö              | 2                 |
| Bridging Loans Ltd                                                           | 0              | 0              | 0              | 0                 |
| Bridging Finance Ltd                                                         | Ö              | 0              | Ö              | Ö                 |
| Britannica Li Sarl                                                           | 0              | 0              | Ō              | 0                 |
| Central Trust Ltd                                                            | 0              | 0              | 0              | 0                 |
| Cheltenham & Gloucester Plc                                                  | Ö              | Ö              | Ö              | 0                 |
| Cheshire Mortgage Co-op                                                      | 0              | 0              | 0              | 0                 |
| Chaconia Mortgages Ltd                                                       | Ö              | Ö              | Ö              | 0                 |
| Citifinancial Europe Plc                                                     | 0              | 0              | Ō              | 0                 |
| CT Capital                                                                   | 0              | 0              | 0              | 0                 |
| Commercial First Business Ltd                                                | 0              | 0              | Ō              | 0                 |
| Co-operative Insurance Society Ltd                                           | 0              | 0              | 0              | 0                 |
| DB UK Bank Ltd                                                               | Ö              | Ö              | Ö              | Ö                 |
| Egg Banking                                                                  | 0              | 0              | Ō              | 0                 |
| Elderbridge Ltd                                                              | 0              | 0              | 0              | 0                 |
| Endeavor Personal Finance Ltd                                                | 0              | 0              | Ō              | 0                 |
| Engage Credit Ltd                                                            | 0              | 0              | 0              | 0                 |
| Eurosail UK 2007                                                             | Ö              | 0              | Ö              | Ö                 |
| FBSE Finance                                                                 | Ö              | Ö              | Ö              | Ö                 |
| Finsbury Park Mortgage Funding                                               | Ö              | 0              | Ö              | 0                 |
| First European Securities Ltd                                                | Ö              | Ö              | Ö              | Ö                 |
| Firstplus Financial Group                                                    | Ö              | 0              | Ö              | 0                 |
| Future Mortgages                                                             | Ö              | Ö              | Ö              | Ö                 |
| 7 11 N 12 12 12 13 13 17 17 17 17 17 17 17 17 17 17 17 17 17                 | ŏ              | ŭ              | ŏ              | ŭ                 |
| GE Money                                                                     |                | 0              | 0              | 0                 |
| Gemini Funding Ltd                                                           | 0              | U              |                |                   |
| Gemini Funding Ltd Glasgow Credit Union                                      | 0              | 0              | ŏ              | 0                 |
| Gemini Funding Ltd Glasgow Credit Union                                      |                |                |                | 0                 |
| GE Money Gemini Funding Ltd Glasgow Credit Union Godiva Mortgages Habib Bank | 0              | 0              | 0              |                   |