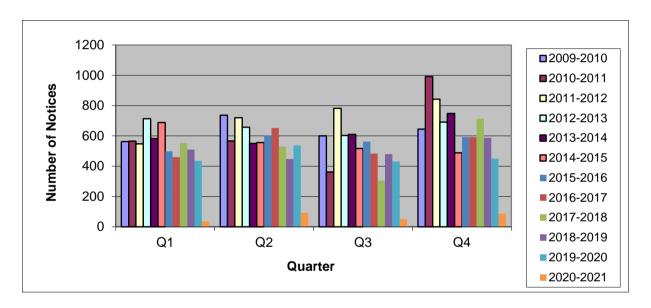

| Tota | al Notices |     |     |       |
|-----------|------|------------|-----|-----|-------|
| YEAR      | Q1   | Q2         | Q3  | Q4  | TOTAL |
| 2009-2010 | 562  | 737        | 600 | 645 | 2544  |
| 2010-2011 | 565  | 567        | 361 | 992 | 2485  |
| 2011-2012 | 548  | 720        | 782 | 842 | 2892  |
| 2012-2013 | 713  | 657        | 602 | 691 | 2663  |
| 2013-2014 | 582  | 551        | 610 | 748 | 2491  |
| 2014-2015 | 688  | 556        | 517 | 488 | 2249  |
| 2015-2016 | 498  | 602        | 562 | 592 | 2254  |
| 2016-2017 | 460  | 652        | 483 | 592 | 2187  |
| 2017-2018 | 553  | 530        | 304 | 713 | 2100  |
| 2018-2019 | 509  | 447        | 480 | 588 | 2024  |
| 2019-2020 | 436  | 537        | 431 | 450 | 1854  |
| 2020-2021 | 35   | 92         | 50  | 87  | 264   |