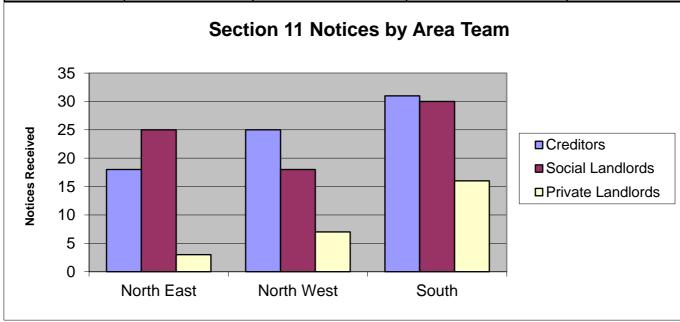

|
| Grand Total                            | 74 | 0 | 0 | 0 |

| SECTION 11 NOTICES BY SOCIALWORK AREA |           |                  | 2021/2022         |        |  |
|---------------------------------------|-----------|------------------|-------------------|--------|--|
| Area Team                             | Creditors | Social Landlords | Private Landlords | Totals |  |
| North East                            | 18        | 25               | 3                 | 46     |  |
| North West                            | 25        | 18               | 7                 | 50     |  |
| South                                 | 31        | 30               | 16                | 77     |  |
| Totals                                | 74        | 73               | 26                | 173    |  |



| SECTION 11 N | 2021/2022                                          |    |    |     |  |  |
|--------------|----------------------------------------------------|----|----|-----|--|--|
| Month        | Month Creditors Social Landlords Private Landlords |    |    |     |  |  |
| April        | 15                                                 | 12 | 4  | 31  |  |  |
| May          | 24                                                 | 24 | 10 | 58  |  |  |
| June         | 35                                                 | 37 | 12 | 84  |  |  |
| Total        | 74                                                 | 73 | 26 | 173 |  |  |



| SECTION 11 NOTICES - PRIVATE | 2021/2022         |                   |                   |                   |
|------------------------------|------