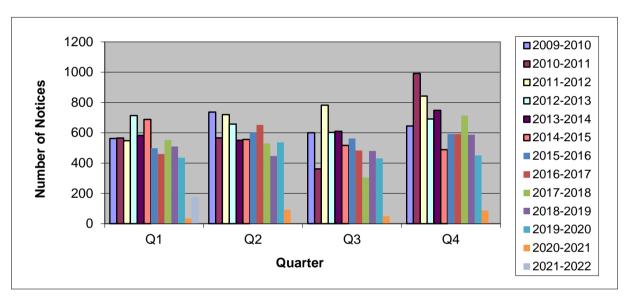

| SECTION 11 NOTICES BY RSL              | 2021/2022 |                                                  |                                                  |         |  |
|----------------------------------------|-----------|--------------------------------------------------|--------------------------------------------------|---------|--|
|                                        | 1st       | 2nd                                              | 3rd                                              | 4th     |  |
| RSL                                    | Quarter   | Quarter                                          | Quarter                                          | Quarter |  |
|                                        | No        | No                                               | No                                               | No      |  |
| Ardenglen HA                           | 2         |                                                  |                                                  |         |  |
| Arklet HA                              | 0         |                                                  |                                                  |         |  |
| Bield HA                               | 0         |                                                  |                                                  |         |  |
|                                        | · · · ·   |                                                  |                                                  |         |  |
| Blairtumnock HA                        | 0         |                                                  |                                                  |         |  |
| Blochairn HA                           | 0         |                                                  |                                                  |         |  |
| Broomhouse HA<br>Cadder HA             | 2         |                                                  |                                                  |         |  |
| Cairn HA                               | 0         |                                                  |                                                  |         |  |
| Calvay HA                              | 2         |                                                  |                                                  |         |  |
| Cassiltoun HA                          | 1         |                                                  |                                                  |         |  |
| Cathcart HA                            | 0         |                                                  |                                                  |         |  |
| Cernach HA                             | 0         |                                                  |                                                  |         |  |
| Charing Cross HA                       | 1         |                                                  |                                                  |         |  |
| Copperworks HA                         | 0         |                                                  |                                                  |         |  |
| Craigdale HA                           | 0         |                                                  |                                                  |         |  |
| Cube HA<br>Drumchapel HA               | 2         | <del>                                     </del> | <b>!</b>                                         |         |  |
| Easthall Park HA                       | 0         | <del> </del>                                     | <del> </del>                                     |         |  |
| Elderpark HA                           | 1         | 1                                                | 1                                                |         |  |
| FACT HA                                | Ö         | <u> </u>                                         | <u> </u>                                         |         |  |
| Gardeeen HA                            | Ĭ         |                                                  |                                                  |         |  |
| GHA                                    | 4         |                                                  |                                                  |         |  |
| Glasgow West HA                        | 3         |                                                  |                                                  |         |  |
| Glen Oaks HA                           | 1         |                                                  |                                                  |         |  |
| Govan HA                               | 4         |                                                  |                                                  |         |  |
| Govanhill HA                           | 11        |                                                  |                                                  |         |  |
| Hawthorn Co-op<br>Hillhead HA          | 0         |                                                  | -                                                |         |  |
| Home in Scotland                       | 1         |                                                  |                                                  |         |  |
| Home Group Limited                     | 2         |                                                  |                                                  |         |  |
| Horizon HA                             | 0         |                                                  |                                                  |         |  |
| Kendoon HA                             | Ö         |                                                  |                                                  |         |  |
| Kingsridge Cleddans HA                 | 0         |                                                  |                                                  |         |  |
| Link HA                                | 0         |                                                  |                                                  |         |  |
| Linthouse HA                           | 1         |                                                  |                                                  |         |  |
| Lochfield Park                         | 1         |                                                  |                                                  |         |  |
| Loretto HA                             | 0         |                                                  |                                                  |         |  |
| Lowther Homes                          | 5         |                                                  |                                                  |         |  |
| Maryhill HA<br>Milnbank HA             | 0         |                                                  |                                                  |         |  |
| Molendinar Park HA                     | 0         |                                                  |                                                  |         |  |
| New Gorbals HA                         | ŏ         |                                                  |                                                  |         |  |
| NG Homes                               | 8         |                                                  |                                                  |         |  |
| Northview HA                           | Ō         |                                                  |                                                  |         |  |
| Parkhead HA                            | 0         |                                                  |                                                  |         |  |
| Partick HA                             | 2         |                                                  |                                                  |         |  |
| Pineview HA                            | 0         |                                                  |                                                  |         |  |
| Provanhall HA                          | 0         | ļ                                                | ļ                                                |         |  |
| Queens Cross HA<br>Reidvale HA         | 2         | 1                                                | 1                                                |         |  |
| Reidvale HA<br>Rosehill HA             | 0         | 1                                                | -                                                |         |  |
| Rosenii HA<br>Ruchazie HA              | 0         | +                                                | +                                                |         |  |
| Sanctuary HA                           | 0         | 1                                                | 1                                                |         |  |
| Scottish Veterans                      | Ö         |                                                  |                                                  |         |  |
| Shettleston HA                         | Ö         |                                                  |                                                  |         |  |
| Southside HA                           | 4         |                                                  |                                                  |         |  |
| Spireview HA                           | 2         |                                                  |                                                  |         |  |
| Strathclyde (Camphill) Housing Society | 0         |                                                  |                                                  |         |  |
| Tenants First Housing Co-op            | 0         |                                                  |                                                  |         |  |
| Thenue HA                              | 2         | ļ                                                | ļ                                                |         |  |
| Thistle HA                             | 0         |                                                  |                                                  |         |  |
| Tollcross HA<br>Trust HA               | 1         | 1                                                | 1                                                |         |  |
| Wellhouse HA                           | 2         | 1                                                | -                                                |         |  |
|                                        |           | <del> </del>                                     | <del>                                     </del> |         |  |
| West of Scotalnd HA                    | 4         | 1                                                | -                                                |         |  |
| Whiteinch & Scotstoun HA               | 0         | 1                                                | 1                                                |         |  |
| Yoker HA                               | 0         | 1                                                | 1                                                |         |  |
| Yorkhill                               | 0         |                                                  |                                                  |         |  |
| TOTAL                                  | 73        | 0                                                | 0                                                | 0       |  |

| SECTION 11 NOTICES BY LENDER                    |                |                | 2021/2022      |                   |  |
|-------------------------------------------------|----------------|----------------|----------------|-------------------|--|
| Lender                                          | 1st<br>Quarter | 2nd<br>Quarter | 3rd<br>Quarter | 4th<br>Quarter No |  |
| AIB Group<br>Allied Irish Bank                  | 0              |                |                |                   |  |
|                                                 | 0              |                |                |                   |  |
| Alliance & Leicester Plc                        | 2              |                |                |                   |  |
| Bank of Ireland Bank of Scotland Plc            | 0<br>26        |                |                |                   |  |
| Barclays Bank Plc                               | 0              |                |                |                   |  |
| Bradford & Bingley                              | Ö              |                |                |                   |  |
| Century Building Society                        | 0              |                |                |                   |  |
| Chelsea Building Society                        | 0              |                |                |                   |  |
| Clydesdale Bank Plc                             | 2              |                |                |                   |  |
| Co-operative Bank Coventry Building Society     | 0              |                |                |                   |  |
| Dunfermline Building Society                    | ŏ              |                |                |                   |  |
| Halifax plc                                     | Ö              |                |                |                   |  |
| HSBC Bank Plc                                   | 0              |                |                |                   |  |
| Irish Nationwide                                | 0              |                |                |                   |  |
| JP Morgan Chase                                 | 0              |                |                |                   |  |
| Leeds Building Society Lloyds Bank              | 0<br>6         |                |                |                   |  |
| London Scottish Bank                            | 0              |                |                |                   |  |
| National Westminster Bank                       | 2              |                |                |                   |  |
| Nationwide Building Society                     | 1              |                |                |                   |  |
| Northern Rock Plc                               | 0              |                |                |                   |  |
| RBS                                             | 3              |                |                |                   |  |
| Santander UK                                    | 11             |                |                |                   |  |
| Skipton Building Society Standard Life          | 0              |                |                |                   |  |
| Teachers Building Society                       | 0              |                |                |                   |  |
| The Woolwich                                    | 0              |                |                |                   |  |
| TSB                                             | 3              |                |                |                   |  |
| Ulster Bank                                     | 0              |                |                |                   |  |
| Virgin Money                                    | 0              |                |                |                   |  |
| Yorkshire Building Society                      | 0              |                |                |                   |  |
| Total High Street Lenders                       | 58             | 0              | 0              | 0                 |  |
| Accord Mortgages Ltd                            | 0              |                |                |                   |  |
| Accountant in Bankruptcy                        | 0              |                |                |                   |  |
| Adam & Company Advantage                        | 0              |                |                |                   |  |
| Airdrie Saving Bank                             | ŏ              |                |                |                   |  |
| Alba 2013 Plc                                   | Ö              |                |                |                   |  |
| Albion Residential Ltd                          | 0              |                |                |                   |  |
| Alpha Credit Solutions                          | 0              |                |                |                   |  |
| Aldermore Bank Plc<br>Amber Home Loans          | 0              |                |                |                   |  |
| Amicus Finance                                  | 0              |                |                |                   |  |
| Arbuthnot Latham & Co                           | ŏ              |                |                |                   |  |
| ARIM                                            | Ö              |                |                |                   |  |
| Arrow Global                                    | 0              |                |                |                   |  |
| Aviva Equity Release                            | 0              |                |                |                   |  |
| Beneficial Bank                                 | 0              |                |                |                   |  |
| Black Horse Ltd Bleiman Finance                 | 0              |                |                |                   |  |
| Bridging Loans Ltd                              | 0              |                |                |                   |  |
| Bridging Finance Ltd                            | ŏ              |                |                |                   |  |
| Britannica Li Sarl                              | 0              |                |                |                   |  |
| Central Trust Ltd                               | 0              |                |                |                   |  |
| Cheltenham & Gloucester Plc                     | 0              |                |                |                   |  |
| Cheshire Mortgage Co-op                         | 0              |                |                |                   |  |
| Chaconia Mortgages Ltd Citifinancial Europe Plc | 0              |                |                |                   |  |
| CT Capital                                      | 0              |                |                |                   |  |
| Commercial First Business Ltd                   | Ö              |                |                |                   |  |
| Co-operative Insurance Society Ltd              | 0              |                |                |                   |  |
| DB UK Bank Ltd                                  | 0              |                |                |                   |  |
| Egg Banking                                     | 0              |                |                |                   |  |
| Elderbridge Ltd Endeavor Personal Finance Ltd   | 0              |                |                |                   |  |
| Engry Prices Direct Ltd                         | 1              |                |                |                   |  |
| Engage Credit Ltd                               | Ö              |                |                | <u> </u>          |  |
| Equifiance Ltd                                  | ĭ              |                |                |                   |  |
| Eurosail UK 2007                                | 0              |                |                |                   |  |
| FBSE Finance                                    | 0              |                |                |                   |  |
| Finsbury Park Mortgage Funding Ltd              | 0              |                |                |                   |  |
| First European Securities Ltd                   | 0              |                |                |                   |  |
| Firstplus Financial Group Future Mortgages      | 0              |                | 1              |                   |  |
| GE Money                                        | Ö              |                | 1              |                   |  |
| Gemini Funding Ltd                              | Ö              |                |                |                   |  |
| Glasgow Credit Union                            | 0              |                |                |                   |  |
| Godiva Mortgages                                | 0              |                | <u> </u>       |                   |  |