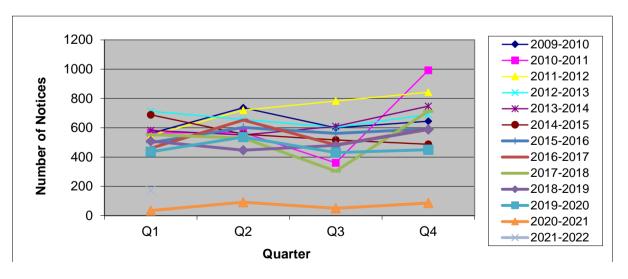

| SECTION 11 NOTICES BY RSL              | 2021/2022 |                                                  |                                                  |         |  |
|----------------------------------------|-----------|--------------------------------------------------|--------------------------------------------------|---------|--|
|                                        | 1st       | 2nd                                              | 3rd                                              | 4th     |  |
| RSL                                    | Quarter   | Quarter                                          | Quarter                                          | Quarter |  |
|                                        | No        | No                                               | No                                               | No      |  |
| Ardenglen HA                           | 2         |                                                  |                                                  |         |  |
| Arklet HA                              | 0         |                                                  |                                                  |         |  |
| Bield HA                               | 0         |                                                  |                                                  |         |  |
|                                        | · · · ·   |                                                  |                                                  |         |  |
| Blairtumnock HA                        | 0         |                                                  |                                                  |         |  |
| Blochairn HA                           | 0         |                                                  |                                                  |         |  |
| Broomhouse HA<br>Cadder HA             | 2         |                                                  |                                                  |         |  |
| Cairn HA                               | 0         |                                                  |                                                  |         |  |
| Calvay HA                              | 2         |                                                  |                                                  |         |  |
| Cassiltoun HA                          | 1         |                                                  |                                                  |         |  |
| Cathcart HA                            | 0         |                                                  |                                                  |         |  |
| Cernach HA                             | 0         |                                                  |                                                  |         |  |
| Charing Cross HA                       | 1         |                                                  |                                                  |         |  |
| Copperworks HA                         | 0         |                                                  |                                                  |         |  |
| Craigdale HA                           | 0         |                                                  |                                                  |         |  |
| Cube HA<br>Drumchapel HA               | 2         | <del>                                     </del> | <b>!</b>                                         |         |  |
| Easthall Park HA                       | 0         | <del> </del>                                     | <del> </del>                                     |         |  |
| Elderpark HA                           | 1         | 1                                                | 1                                                |         |  |
| FACT HA                                | Ö         | <u> </u>                                         | <u> </u>                                         |         |  |
| Gardeeen HA                            | Ĭ         |                                                  |                                                  |         |  |
| GHA                                    | 4         |                                                  |                                                  |         |  |
| Glasgow West HA                        | 3         |                                                  |                                                  |         |  |
| Glen Oaks HA                           | 1         |                                                  |                                                  |         |  |
| Govan HA                               | 4         |                                                  |                                                  |         |  |
| Govanhill HA                           | 11        |                                                  |                                                  |         |  |
| Hawthorn Co-op<br>Hillhead HA          | 0         |                                                  | -                                                |         |  |
| Home in Scotland                       | 1         |                                                  |                                                  |         |  |
| Home Group Limited                     | 2         |                                                  |                                                  |         |  |
| Horizon HA                             | 0         |                                                  |                                                  |         |  |
| Kendoon HA                             | Ö         |                                                  |                                                  |         |  |
| Kingsridge Cleddans HA                 | 0         |                                                  |                                                  |         |  |
| Link HA                                | 0         |                                                  |                                                  |         |  |
| Linthouse HA                           | 1         |                                                  |                                                  |         |  |
| Lochfield Park                         | 1         |                                                  |                                                  |         |  |
| Loretto HA                             | 0         |                                                  |                                                  |         |  |
| Lowther Homes                          | 5         |                                                  |                                                  |         |  |
| Maryhill HA<br>Milnbank HA             | 0         |                                                  |                                                  |         |  |
| Molendinar Park HA                     | 0         |                                                  |                                                  |         |  |
| New Gorbals HA                         | ŏ         |                                                  |                                                  |         |  |
| NG Homes                               | 8         |                                                  |                                                  |         |  |
| Northview HA                           | Ō         |                                                  |                                                  |         |  |
| Parkhead HA                            | 0         |                                                  |                                                  |         |  |
| Partick HA                             | 2         |                                                  |                                                  |         |  |
| Pineview HA                            | 0         |                                                  |                                                  |         |  |
| Provanhall HA                          | 0         | ļ                                                | ļ                                                |         |  |
| Queens Cross HA<br>Reidvale HA         | 2         | 1                                                | 1                                                |         |  |
| Reidvale HA<br>Rosehill HA             | 0         | 1                                                | -                                                |         |  |
| Rosenii HA<br>Ruchazie HA              | 0         | +                                                | +                                                |         |  |
| Sanctuary HA                           | 0         | 1                                                | 1                                                |         |  |
| Scottish Veterans                      | Ö         |                                                  |                                                  |         |  |
| Shettleston HA                         | Ö         |                                                  |                                                  |         |  |
| Southside HA                           | 4         |                                                  |                                                  |         |  |
| Spireview HA                           | 2         |                                                  |                                                  |         |  |
| Strathclyde (Camphill) Housing Society | 0         |                                                  |                                                  |         |  |
| Tenants First Housing Co-op            | 0         |                                                  |                                                  |         |  |
| Thenue HA                              | 2         | ļ                                                | ļ                                                |         |  |
| Thistle HA                             | 0         |                                                  |                                                  |         |  |
| Tollcross HA<br>Trust HA               | 1         | 1                                                | 1                                                |         |  |
| Wellhouse HA                           | 2         | 1                                                | -                                                |         |  |
|                                        |           | <del> </del>                                     | <del>                                     </del> |         |  |
| West of Scotalnd HA                    | 4         | 1                                                | -                                                |         |  |
| Whiteinch & Scotstoun HA               | 0         | 1                                                | 1                                                |         |  |
| Yoker HA                               | 0         | 1                                                | 1                                                |         |  |
| Yorkhill                               | 0         |                                                  |                                                  |         |  |
| TOTAL                                  | 73        | 0                                                | 0                                                | 0       |  |

| SECTION 11 NOTICES BY LENDER                    |                |                | 2021/2022      |                   |  |
|-------------------------------------------------|----------------|----------------|----------------|-------------------|--|
| Lender                                          | 1st<br>Quarter | 2nd<br>Quarter | 3rd<br>Quarter | 4th<br>Quarter No |  |
| AIB Group<br>Allied Irish Bank                  | 0              |                |                |                   |  |
|                                                 | 0              |                |                |                   |  |
| Alliance & Leicester Plc                        | 2              |                |                |                   |  |
| Bank of Ireland Bank of Scotland Plc            | 0<br>26        |                |                |                   |  |
| Barclays Bank Plc                               | 0              |                |                |                   |  |
| Bradford & Bingley                              | Ö              |                |                |                   |  |
| Century Building Society                        | 0              |                |                |                   |  |
| Chelsea Building Society                        | 0              |                |                |                   |  |
| Clydesdale Bank Plc                             | 2              |                |                |                   |  |
| Co-operative Bank Coventry Building Society     | 0              |                |                |                   |  |
| Dunfermline Building Society                    | ŏ              |                |                |                   |  |
| Halifax plc                                     | Ö              |                |                |                   |  |
| HSBC Bank Plc                                   | 0              |                |                |                   |  |
| Irish Nationwide                                | 0              |                |                |                   |  |
| JP Morgan Chase                                 | 0              |                |                |                   |  |
| Leeds Building Society Lloyds Bank              | 0<br>6         |                |                |                   |  |
| London Scottish Bank                            | 0              |                |                |                   |  |
| National Westminster Bank                       | 2              |                |                |                   |  |
| Nationwide Building Society                     | 1              |                |                |                   |  |
| Northern Rock Plc                               | 0              |                |                |                   |  |
| RBS                                             | 3              |                |                |                   |  |
| Santander UK                                    | 11             |                |                |                   |  |
| Skipton Building Society Standard Life          | 0              |                |                |                   |  |
| Teachers Building Society                       | 0              |                |                |                   |  |
| The Woolwich                                    | 0              |                |                |                   |  |
| TSB                                             | 3              |                |                |                   |  |
| Ulster Bank                                     | 0              |                |                |                   |  |
| Virgin Money                                    | 0              |                |                |                   |  |
| Yorkshire Building Society                      | 0              |                |                |                   |  |
| Total High Street Lenders                       | 58             | 0              | 0              | 0                 |  |
| Accord Mortgages Ltd                            | 0              |                |                |                   |  |
| Accountant in Bankruptcy                        | 0              |                |                |                   |  |
| Adam & Company Advantage                        | 0              |                |                |                   |  |
| Airdrie Saving Bank                             | ŏ              |                |                |                   |  |
| Alba 2013 Plc                                   | Ö              |                |                |                   |  |
| Albion Residential Ltd                          | 0              |                |                |                   |  |
| Alpha Credit Solutions                          | 0              |                |                |                   |  |
| Aldermore Bank Plc<br>Amber Home Loans          | 0              |                |                |                   |  |
| Amicus Finance                                  | 0              |                |                |                   |  |
| Arbuthnot Latham & Co                           | ŏ              |                |                |                   |  |
| ARIM                                            | Ö              |                |                |                   |  |
| Arrow Global                                    | 0              |                |                |                   |  |
| Aviva Equity Release                            | 0              |                |                |                   |  |
| Beneficial Bank                                 | 0              |                |                |                   |  |
| Black Horse Ltd Bleiman Finance                 | 0              |                |                |                   |  |
| Bridging Loans Ltd                              | 0              |                |                |                   |  |
| Bridging Finance Ltd                            | ŏ              |                |                |                   |  |
| Britannica Li Sarl                              | 0              |                |                |                   |  |
| Central Trust Ltd                               | 0              |                |                |                   |  |
| Cheltenham & Gloucester Plc                     | 0              |                |                |                   |  |
| Cheshire Mortgage Co-op                         | 0              |                |                |                   |  |
| Chaconia Mortgages Ltd Citifinancial Europe Plc | 0              |                |                |                   |  |
| CT Capital                                      | 0              |                |                |                   |  |
| Commercial First Business Ltd                   | Ö              |                |                |                   |  |
| Co-operative Insurance Society Ltd              | 0              |                |                |                   |  |
| DB UK Bank Ltd                                  | 0              |                |                |                   |  |
| Egg Banking                                     | 0              |                |                |                   |  |
| Elderbridge Ltd Endeavor Personal Finance Ltd   | 0              |                |                |                   |  |
| Engry Prices Direct Ltd                         | 1              |                |                |                   |  |
| Engage Credit Ltd                               | Ö              |                |                | <u> </u>          |  |
| Equifiance Ltd                                  | ĭ              |                |                |                   |  |
| Eurosail UK 2007                                | 0              |                |                |                   |  |
| FBSE Finance                                    | 0              |                |                |                   |  |
| Finsbury Park Mortgage Funding Ltd              | 0              |                |                |                   |  |
| First European Securities Ltd                   | 0              |                |                |                   |  |
| Firstplus Financial Group Future Mortgages      | 0              |                | 1              |                   |  |
| GE Money                                        | Ö              |                | 1              |                   |  |
| Gemini Funding Ltd                              | Ö              |                |                |                   |  |
| Glasgow Credit Union                            | 0              |                |                |                   |  |
| Godiva Mortgages                                | 0              |                | <u> </u>       |                   |  |