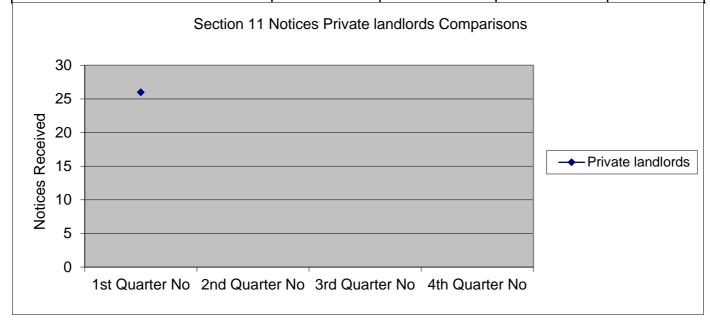

| 12 | 4  | 31  |  |  |
| May          | 24                                                 | 24 | 10 | 58  |  |  |
| June         | 35                                                 | 37 | 12 | 84  |  |  |
| Total        | 74                                                 | 73 | 26 | 173 |  |  |



| SECTION 11 NOTICES - PRIVATE | 2021/2022         |                   |                   |                   |
|------------------------------|-------------------|-------------------|-------------------|-------------------|
| Private landlords            | 1st Quarter<br>No | 2nd Quarter<br>No | 3rd Quarter<br>No | 4th Quarter<br>No |
| Private landlords            | 26                |                   |                   |                   |



## SECTION 11 NOTICES LENDER COMPARISONS

2021/2022

| Lender                    | 1st Quarter<br>No | 2nd Quarter<br>No | 3rd Quarter<br>No | 4th Quarter<br>No |
|---------------------------|-------------------|-------------------|-------------------|-------------------|
| Total High Street Lenders | 58                |                   |                   |                   |
| Total Other Lenders       | 16                |                   |                   |                   |



| SECT                       | SECTION 11 NOTICES - RSL COMPARISONS |                |                   |              |                  | 20                  | 21/2022           |
|----------------------------|--------------------------------------|----------------|-------------------|-------------