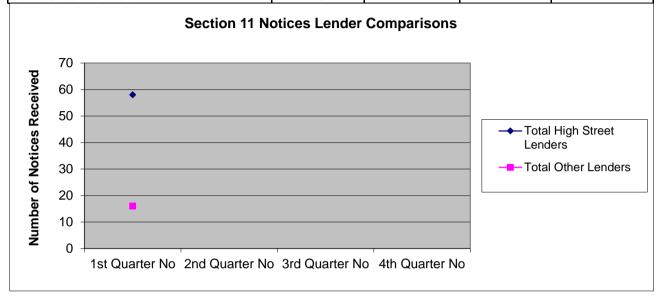

| SECTION 11 NOTICES BY LENDER                    |                |                | 2021/2022      |                   |  |
|-------------------------------------------------|----------------|----------------|----------------|-------------------|--|
| Lender                                          | 1st<br>Quarter | 2nd<br>Quarter | 3rd<br>Quarter | 4th<br>Quarter No |  |
| AIB Group<br>Allied Irish Bank                  | 0              |                |                |                   |  |
|                                                 | 0              |                |                |                   |  |
| Alliance & Leicester Plc                        | 2              |                |                |                   |  |
| Bank of Ireland Bank of Scotland Plc            | 0<br>26        |                |                |                   |  |
| Barclays Bank Plc                               | 0              |                |                |                   |  |
| Bradford & Bingley                              | Ö              |                |                |                   |  |
| Century Building Society                        | 0              |                |                |                   |  |
| Chelsea Building Society                        | 0              |                |                |                   |  |
| Clydesdale Bank Plc                             | 2              |                |                |                   |  |
| Co-operative Bank Coventry Building Society     | 0              |                |                |                   |  |
| Dunfermline Building Society                    | ŏ              |                |                |                   |  |
| Halifax plc                                     | Ö              |                |                |                   |  |
| HSBC Bank Plc                                   | 0              |                |                |                   |  |
| Irish Nationwide                                | 0              |                |                |                   |  |
| JP Morgan Chase                                 | 0              |                |                |                   |  |
| Leeds Building Society Lloyds Bank              | 0<br>6         |                |                |                   |  |
| London Scottish Bank                            | 0              |                |                |                   |  |
| National Westminster Bank                       | 2              |                |                |                   |  |
| Nationwide Building Society                     | 1              |                |                |                   |  |
| Northern Rock Plc                               | 0              |                |                |                   |  |
| RBS                                             | 3              |                |                |                   |  |
| Santander UK                                    | 11             |                |                |                   |  |
| Skipton Building Society Standard Life          | 0              |                |                |                   |  |
| Teachers Building Society                       | 0              |                |                |                   |  |
| The Woolwich                                    | 0              |                |                |                   |  |
| TSB                                             | 3              |                |                |                   |  |
| Ulster Bank                                     | 0              |                |                |                   |  |
| Virgin Money                                    | 0              |                |                |                   |  |
| Yorkshire Building Society                      | 0              |                |                |                   |  |
| Total High Street Lenders                       | 58             | 0              | 0              | 0                 |  |
| Accord Mortgages Ltd                            | 0              |                |                |                   |  |
| Accountant in Bankruptcy                        | 0              |                |                |                   |  |
| Adam & Company Advantage                        | 0              |                |                |                   |  |
| Airdrie Saving Bank                             | ŏ              |                |                |                   |  |
| Alba 2013 Plc                                   | Ö              |                |                |                   |  |
| Albion Residential Ltd                          | 0              |                |                |                   |  |
| Alpha Credit Solutions                          | 0              |                |                |                   |  |
| Aldermore Bank Plc<br>Amber Home Loans          | 0              |                |                |                   |  |
| Amicus Finance                                  | 0              |                |                |                   |  |
| Arbuthnot Latham & Co                           | ŏ              |                |                |                   |  |
| ARIM                                            | Ö              |                |                |                   |  |
| Arrow Global                                    | 0              |                |                |                   |  |
| Aviva Equity Release                            | 0              |                |                |                   |  |
| Beneficial Bank                                 | 0              |                |                |                   |  |
| Black Horse Ltd Bleiman Finance                 | 0              |                |                |                   |  |
| Bridging Loans Ltd                              | 0              |                |                |                   |  |
| Bridging Finance Ltd                            | ŏ              |                |                |                   |  |
| Britannica Li Sarl                              | 0              |                |                |                   |  |
| Central Trust Ltd                               | 0              |                |                |                   |  |
| Cheltenham & Gloucester Plc                     | 0              |                |                |                   |  |
| Cheshire Mortgage Co-op                         | 0              |                |                |                   |  |
| Chaconia Mortgages Ltd Citifinancial Europe Plc | 0              |                |                |                   |  |
| CT Capital                                      | 0              |                |                |                   |  |
| Commercial First Business Ltd                   | Ö              |                |                |                   |  |
| Co-operative Insurance Society Ltd              | 0              |                |                |                   |  |
| DB UK Bank Ltd                                  | 0              |                |                |                   |  |
| Egg Banking                                     | 0              |                |                |                   |  |
| Elderbridge Ltd Endeavor Personal Finance Ltd   | 0              |                |                |                   |  |
| Engry Prices Direct Ltd                         | 1              |                |                |                   |  |
| Engage Credit Ltd                               | Ö              |                |                | <u> </u>          |  |
| Equifiance Ltd                                  | ĭ              |                |                |                   |  |
| Eurosail UK 2007                                | 0              |                |                |                   |  |
| FBSE Finance                                    | 0              |                |                |                   |  |
| Finsbury Park Mortgage Funding Ltd              | 0              |                |                |                   |  |
| First European Securities Ltd                   | 0              |                |                |                   |  |
| Firstplus Financial Group Future Mortgages      | 0              |                | 1              |                   |  |
| GE Money                                        | Ö              |                | 1              |                   |  |
| Gemini Funding Ltd                              | Ö              |                |                |                   |  |
| Glasgow Credit Union                            | 0              |                |                |                   |  |
| Godiva Mortgages                                | 0              |                | <u> </u>       |                   |  |