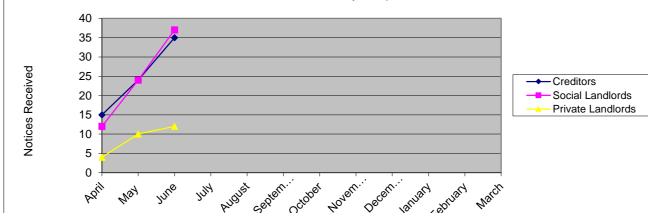

| SECTION 11 NOTICES BY RSL              | 2021/2022 |                                                  |                                                  |         |  |
|----------------------------------------|-----------|--------------------------------------------------|--------------------------------------------------|---------|--|
|                                        | 1st       | 2nd                                              | 3rd                                              | 4th     |  |
| RSL                                    | Quarter   | Quarter                                          | Quarter                                          | Quarter |  |
|                                        | No        | No                                               | No                                               | No      |  |
| Ardenglen HA                           | 2         |                                                  |                                                  |         |  |
| Arklet HA                              | 0         |                                                  |                                                  |         |  |
| Bield HA                               | 0         |                                                  |                                                  |         |  |
|                                        | · · · ·   |                                                  |                                                  |         |  |
| Blairtumnock HA                        | 0         |                                                  |                                                  |         |  |
| Blochairn HA                           | 0         |                                                  |                                                  |         |  |
| Broomhouse HA<br>Cadder HA             | 2         |                                                  |                                                  |         |  |
| Cairn HA                               | 0         |                                                  |                                                  |         |  |
| Calvay HA                              | 2         |                                                  |                                                  |         |  |
| Cassiltoun HA                          | 1         |                                                  |                                                  |         |  |
| Cathcart HA                            | 0         |                                                  |                                                  |         |  |
| Cernach HA                             | 0         |                                                  |                                                  |         |  |
| Charing Cross HA                       | 1         |                                                  |                                                  |         |  |
| Copperworks HA                         | 0         |                                                  |                                                  |         |  |
| Craigdale HA                           | 0         |                                                  |                                                  |         |  |
| Cube HA<br>Drumchapel HA               | 2         | <del>                                     </del> | <b>!</b>                                         |         |  |
| Easthall Park HA                       | 0         | <del> </del>                                     | <del> </del>                                     |         |  |
| Elderpark HA                           | 1         | 1                                                | 1                                                |         |  |
| FACT HA                                | Ö         | <u> </u>                                         | <u> </u>                                         |         |  |
| Gardeeen HA                            | Ĭ         |                                                  |                                                  |         |  |
| GHA                                    | 4         |                                                  |                                                  |         |  |
| Glasgow West HA                        | 3         |                                                  |                                                  |         |  |
| Glen Oaks HA                           | 1         |                                                  |                                                  |         |  |
| Govan HA                               | 4         |                                                  |                                                  |         |  |
| Govanhill HA                           | 11        |                                                  |                                                  |         |  |
| Hawthorn Co-op<br>Hillhead HA          | 0         |                                                  | -                                                |         |  |
| Home in Scotland                       | 1         |                                                  |                                                  |         |  |
| Home Group Limited                     | 2         |                                                  |                                                  |         |  |
| Horizon HA                             | 0         |                                                  |                                                  |         |  |
| Kendoon HA                             | Ö         |                                                  |                                                  |         |  |
| Kingsridge Cleddans HA                 | 0         |                                                  |                                                  |         |  |
| Link HA                                | 0         |                                                  |                                                  |         |  |
| Linthouse HA                           | 1         |                                                  |                                                  |         |  |
| Lochfield Park                         | 1         |                                                  |                                                  |         |  |
| Loretto HA                             | 0         |                                                  |                                                  |         |  |
| Lowther Homes                          | 5         |                                                  |                                                  |         |  |
| Maryhill HA<br>Milnbank HA             | 0         |                                                  |                                                  |         |  |
| Molendinar Park HA                     | 0         |                                                  |                                                  |         |  |
| New Gorbals HA                         | ŏ         |                                                  |                                                  |         |  |
| NG Homes                               | 8         |                                                  |                                                  |         |  |
| Northview HA                           | Ō         |                                                  |                                                  |         |  |
| Parkhead HA                            | 0         |                                                  |                                                  |         |  |
| Partick HA                             | 2         |                                                  |                                                  |         |  |
| Pineview HA                            | 0         |                                                  |                                                  |         |  |
| Provanhall HA                          | 0         | ļ                                                | ļ                                                |         |  |
| Queens Cross HA<br>Reidvale HA         | 2         | 1                                                | 1                                                |         |  |
| Reidvale HA<br>Rosehill HA             | 0         | 1                                                | -                                                |         |  |
| Rosenii HA<br>Ruchazie HA              | 0         | +                                                | +                                                |         |  |
| Sanctuary HA                           | 0         | 1                                                | 1                                                |         |  |
| Scottish Veterans                      | Ö         |                                                  |                                                  |         |  |
| Shettleston HA                         | Ö         |                                                  |                                                  |         |  |
| Southside HA                           | 4         |                                                  |                                                  |         |  |
| Spireview HA                           | 2         |                                                  |                                                  |         |  |
| Strathclyde (Camphill) Housing Society | 0         |                                                  |                                                  |         |  |
| Tenants First Housing Co-op            | 0         |                                                  |                                                  |         |  |
| Thenue HA                              | 2         | ļ                                                | ļ                                                |         |  |
| Thistle HA                             | 0         |                                                  |                                                  |         |  |
| Tollcross HA<br>Trust HA               | 1         | 1                                                | 1                                                |         |  |
| Wellhouse HA                           | 2         | 1                                                | -                                                |         |  |
|                                        |           | <del> </del>                                     | <del>                                     </del> |         |  |
| West of Scotalnd HA                    | 4         | 1                                                | -                                                |         |  |
| Whiteinch & Scotstoun HA               | 0         | 1                                                | 1                                                |         |  |
| Yoker HA                               | 0         | 1                                                | 1                                                |         |  |
| Yorkhill                               | 0         |                                                  |                                                  |         |  |
| TOTAL                                  | 73        | 0                                                | 0                                                | 0       |  |

| SECTION 11 NOTICES BY LENDER                    |                |                | 2021/2022      |                   |  |
|-------------------------------------------------|----------------|----------------|----------------|-------------------|--|
| Lender                                          | 1st<br>Quarter | 2nd<br>Quarter | 3rd<br>Quarter | 4th<br>Quarter No |  |
| AIB Group<br>Allied Irish Bank                  | 0              |                |                |                   |  |
|                                                 | 0              |                |                |                   |  |
| Alliance & Leicester Plc                        | 2              |                |                |                   |  |
| Bank of Ireland Bank of Scotland Plc            | 0<br>26        |                |                |                   |  |
| Barclays Bank Plc                               | 0              |                |                |                   |  |
| Bradford & Bingley                              | Ö              |                |                |                   |  |
| Century Building Society                        | 0              |                |                |                   |  |
| Chelsea Building Society                        | 0              |                |                |                   |  |
| Clydesdale Bank Plc                             | 2              |                |                |                   |  |
| Co-operative Bank Coventry Building Society     | 0              |                |                |                   |  |
| Dunfermline Building Society                    | ŏ              |                |                |                   |  |
| Halifax plc                                     | Ö              |                |                |                   |  |
| HSBC Bank Plc                                   | 0              |                |                |                   |  |
| Irish Nationwide                                | 0              |                |                |                   |  |
| JP Morgan Chase                                 | 0              |                |                |                   |  |
| Leeds Building Society Lloyds Bank              | 0<br>6         |                |                |                   |  |
| London Scottish Bank                            | 0              |                |                |                   |  |
| National Westminster Bank                       | 2              |                |                |                   |  |
| Nationwide Building Society                     | 1              |                |                |                   |  |
| Northern Rock Plc                               | 0              |                |                |                   |  |
| RBS                                             | 3              |                |                |                   |  |
| Santander UK                                    | 11             |                |                |                   |  |
| Skipton Building Society Standard Life          | 0              |                |                |                   |  |
| Teachers Building Society                       | 0              |                |                |                   |  |
| The Woolwich                                    | 0              |                |                |                   |  |
| TSB                                             | 3              |                |                |                   |  |
| Ulster Bank                                     | 0              |                |                |                   |  |
| Virgin Money                                    | 0              |                |                |                   |  |
| Yorkshire Building Society                      | 0              |                |                |                   |  |
| Total High Street Lenders                       | 58             | 0              | 0              | 0                 |  |
| Accord Mortgages Ltd                            | 0              |                |                |                   |  |
| Accountant in Bankruptcy                        | 0              |                |                |                   |  |
| Adam & Company Advantage                        | 0              |                |                |                   |  |
| Airdrie Saving Bank                             | ŏ              |                |                |                   |  |
| Alba 2013 Plc                                   | Ö              |                |                |                   |  |
| Albion Residential Ltd                          | 0              |                |                |                   |  |
| Alpha Credit Solutions                          | 0              |                |                |                   |  |
| Aldermore Bank Plc<br>Amber Home Loans          | 0              |                |                |                   |  |
| Amicus Finance                                  | 0              |                |                |                   |  |
| Arbuthnot Latham & Co                           | ŏ              |                |                |                   |  |
| ARIM                                            | Ö              |                |                |                   |  |
| Arrow Global                                    | 0              |                |                |                   |  |
| Aviva Equity Release                            | 0              |                |                |                   |  |
| Beneficial Bank                                 | 0              |                |                |                   |  |
| Black Horse Ltd Bleiman Finance                 | 0              |                |                |                   |  |
| Bridging Loans Ltd                              | 0              |                |                |                   |  |
| Bridging Finance Ltd                            | ŏ              |                |                |                   |  |
| Britannica Li Sarl                              | 0              |                |                |                   |  |
| Central Trust Ltd                               | 0              |                |                |                   |  |
| Cheltenham & Gloucester Plc                     | 0              |                |                |                   |  |
| Cheshire Mortgage Co-op                         | 0              |                |                |                   |  |
| Chaconia Mortgages Ltd Citifinancial Europe Plc | 0              |                |                |                   |  |
| CT Capital                                      | 0              |                |                |                   |  |
| Commercial First Business Ltd                   | Ö              |                |                |                   |  |
| Co-operative Insurance Society Ltd              | 0              |                |                |                   |  |
| DB UK Bank Ltd                                  | 0              |                |                |                   |  |
| Egg Banking                                     | 0              |                |                |                   |  |
| Elderbridge Ltd Endeavor Personal Finance Ltd   | 0              |                |                |                   |  |
| Engry Prices Direct Ltd                         | 1              |                |                |                   |  |
| Engage Credit Ltd                               | Ö              |                |                | <u> </u>          |  |
| Equifiance Ltd                                  | ĭ              |                |                |                   |  |
| Eurosail UK 2007                                | 0              |                |                |                   |  |
| FBSE Finance                                    | 0              |                |                |                   |  |
| Finsbury Park Mortgage Funding Ltd              | 0              |                |                |                   |  |
| First European Securities Ltd                   | 0              |                |                |                   |  |
| Firstplus Financial Group Future Mortgages      | 0              |                | 1              |                   |  |
| GE Money                                        | Ö              |                | 1              |                   |  |
| Gemini Funding Ltd                              | Ö              |                |                |                   |  |
| Glasgow Credit Union                            | 0              |                |                |                   |  |
| Godiva Mortgages                                | 0              |                | <u> </u>       |                   |  |