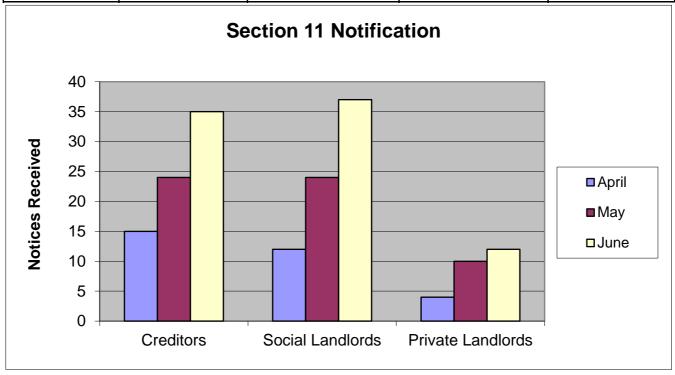

| 16                | 77     |  |
| Totals                                | 74        | 73               | 26                | 173    |  |



| SECTION 11 N | 2021/2022                                          |    |    |     |  |  |
|--------------|----------------------------------------------------|----|----|-----|--|--|
| Month        | Month Creditors Social Landlords Private Landlords |    |    |     |  |  |
| April        | 15                                                 | 12 | 4  | 31  |  |  |
| May          | 24                                                 | 24 | 10 | 58  |  |  |
| June         | 35                                                 | 37 | 12 | 84  |  |  |
| Total        | 74                                                 | 73 | 26 | 173 |  |  |



| SECTION 11 NOTICES - PRIVATE | 2021/2022         |                   |                   |                   |
|------------------------------|-------------------|-------------------|-------------------|-------------------|
| Private landlords            | 1st Quarter<br>No | 2nd Quarter<br>No | 3rd Quarter<br>No | 4th Quarter<br>No |
| Private landlords            | 26                |                   |                   |                   |



## SECTION 11 NOTICES LENDER COMPARISONS

2021/2022

| Lender                    | 1st Quarter<br>No | 2nd Quarter<br>No | 3rd Quarter<br>No | 4th Quarter<br>No |
|---------------------------|-------------------|-------------------|-------------------|-------------------|
| Total High Street Lenders | 58                |                   |