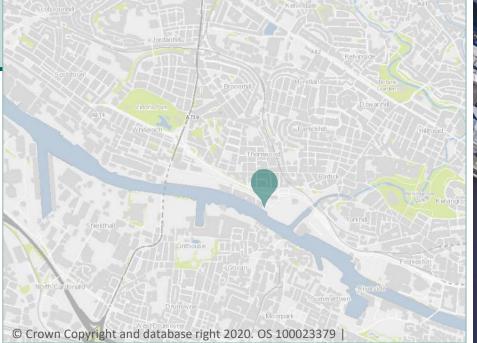

| Area                       | 7.25 Ha                                                                                                                                                                                                           |
|----------------------------|-------------------------------------------------------------------------------------------------------------------------------------------------------------------------------------------------------------------|
| Alea                       | 1.2311a                                                                                                                                                                                                           |
| Location                   | Glasgow Harbour                                                                                                                                                                                                   |
| Present<br>Condition       | Undeveloped                                                                                                                                                                                                       |
| Site<br>Ownership          | Private                                                                                                                                                                                                           |
| Permission<br>to use       | Up to a year initially                                                                                                                                                                                            |
| Site specific restrictions | Quayside – where a site is opened<br>up that does not have a protected<br>quayside then this would either<br>need to be put in place or sufficient<br>security to prevent unrestricted<br>access to open quayside |
|                            | Surfacing – there is uneven<br>surfacing in parts of the site that<br>may not be suitable to public<br>access.                                                                                                    |
|                            | Commercial uses – if proposed<br>uses are commercial such as pop<br>up cafes etc. then rent will be<br>charged                                                                                                    |