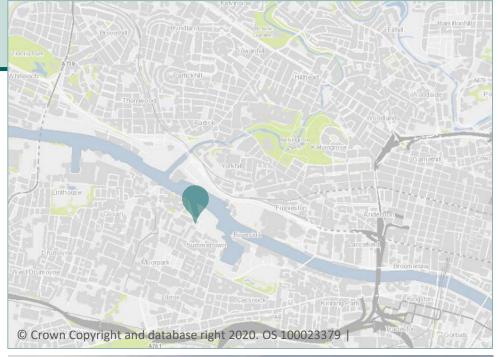

### All Sites – Glasgow River Activation Programme, Tranche 2

| Area                                           | 0.7 На                                                                                                                                                               |
|------------------------------------------------|----------------------------------------------------------------------------------------------------------------------------------------------------------------------|
| Location                                       | Yoker                                                                                                                                                                |
| Present<br>Condition                           | Site is undeveloped. East section of<br>site is part of ongoing 'Halo Gardens'<br>project by TCV, from Tranche 1 of the<br>River Activation Programme                |
| Site<br>Ownership                              | Glasgow City Council                                                                                                                                                 |
| Permission<br>to use                           | Up to 1 year initially with potential for a rolling permission to use                                                                                                |
| Conditions<br>for<br>prospective<br>applicants | Any proposal should take into<br>account the ongoing project by TCV,<br>and aim to work collaboratively.<br>Collaboration can be facilitated by<br>the GCC GRAP team |