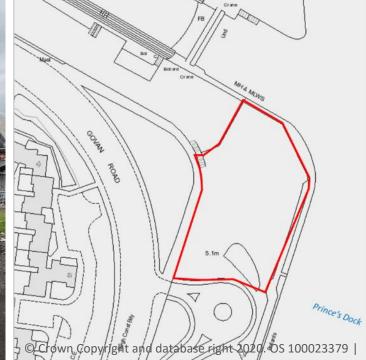

| Area                         | 0.25 Ha                                                                                  |  |
|------------------------------|------------------------------------------------------------------------------------------|--|
| Location                     | Pacific Quay                                                                             |  |
| Present<br>Condition         | Undeveloped                                                                              |  |
| Site Ownership               | Scottish Enterprise                                                                      |  |
| Permission to<br>use         | To be determined based on proposal, up to 1 year initially                               |  |
| Site specific considerations | Impact of project on adjoining<br>residential development will need<br>to be considered. |  |