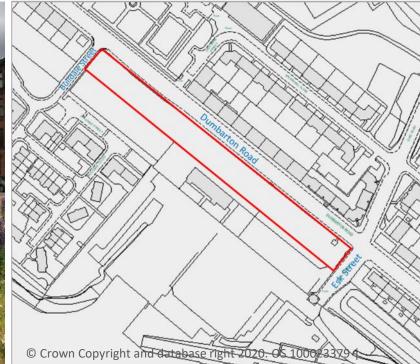

### All Sites – Glasgow River Activation Programme, Tranche 2

| Area                                           | 0.7 На                                                                                                                                                               |
|------------------------------------------------|----------------------------------------------------------------------------------------------------------------------------------------------------------------------|
| Location                                       | Yoker                                                                                                                                                                |
| Present<br>Condition                           | Site is undeveloped. East section of<br>site is part of ongoing 'Halo Gardens'<br>project by TCV, from Tranche 1 of the<br>River Activation Programme                |
| Site<br>Ownership                              | Glasgow City Council                                                                                                                                                 |
| Permission<br>to use                           | Up to 1 year initially with potential for a rolling permission to use                                                                                                |
| Conditions<br>for<br>prospective<br>applicants | Any proposal should take into<br>account the ongoing project by TCV,<br>and aim to work collaboratively.<br>Collaboration can be facilitated by<br>the GCC GRAP team |