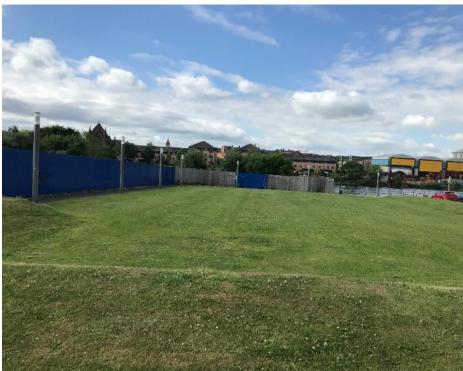

| Area                       | 7.25 Ha                                                                                                                                                                                                           |
|----------------------------|-------------------------------------------------------------------------------------------------------------------------------------------------------------------------------------------------------------------|
| Alea                       | 1.2311a                                                                                                                                                                                                           |
| Location                   | Glasgow Harbour                                                                                                                                                                                                   |
| Present<br>Condition       | Undeveloped                                                                                                                                                                                                       |
| Site<br>Ownership          | Private                                                                                                                                                                                                           |
| Permission<br>to use       | Up to a year initially                                                                                                                                                                                            |
| Site specific restrictions | Quayside – where a site is opened<br>up that does not have a protected<br>quayside then this would either<br>need to be put in place or sufficient<br>security to prevent unrestricted<br>access to open quayside |
|                            | Surfacing – there is uneven<br>surfacing in parts of the site that<br>may not be suitable to public<br>access.                                                                                                    |
|                            | Commercial uses – if proposed<br>uses are commercial such as pop<br>up cafes etc. then rent will be<br>charged                                                                                                    |