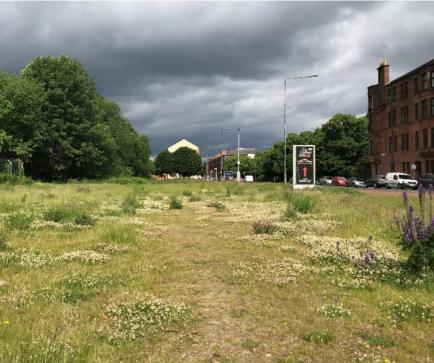

### All Sites – Glasgow River Activation Programme, Tranche 2

| Area                                           | 0.7 На                                                                                                                                                               |
|------------------------------------------------|----------------------------------------------------------------------------------------------------------------------------------------------------------------------|
| Location                                       | Yoker                                                                                                                                                                |
| Present<br>Condition                           | Site is undeveloped. East section of<br>site is part of ongoing 'Halo Gardens'<br>project by TCV, from Tranche 1 of the<br>River Activation Programme                |
| Site<br>Ownership                              | Glasgow City Council                                                                                                                                                 |
| Permission<br>to use                           | Up to 1 year initially with potential for a rolling permission to use                                                                                                |
| Conditions<br>for<br>prospective<br>applicants | Any proposal should take into<br>account the ongoing project by TCV,<br>and aim to work collaboratively.<br>Collaboration can be facilitated by<br>the GCC GRAP team |