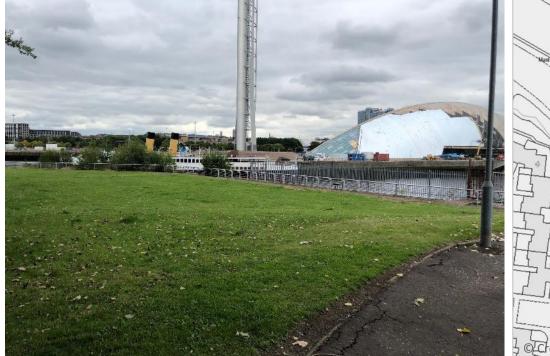

| Area                         | 0.25 Ha                                                                                  |  |
|------------------------------|------------------------------------------------------------------------------------------|--|
| Location                     | Pacific Quay                                                                             |  |
| Present<br>Condition         | Undeveloped                                                                              |  |
| Site Ownership               | Scottish Enterprise                                                                      |  |
| Permission to<br>use         | To be determined based on proposal, up to 1 year initially                               |  |
| Site specific considerations | Impact of project on adjoining<br>residential development will need<br>to be considered. |  |