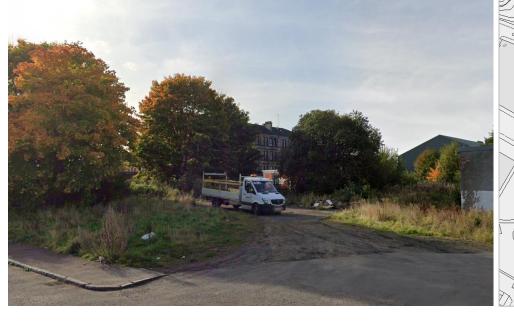

### All Sites – Glasgow River Activation Programme, Tranche 2

| Area                                           | 0.7 На                                                                                                                                                               |
|------------------------------------------------|----------------------------------------------------------------------------------------------------------------------------------------------------------------------|
| Location                                       | Yoker                                                                                                                                                                |
| Present<br>Condition                           | Site is undeveloped. East section of<br>site is part of ongoing 'Halo Gardens'<br>project by TCV, from Tranche 1 of the<br>River Activation Programme                |
| Site<br>Ownership                              | Glasgow City Council                                                                                                                                                 |
| Permission<br>to use                           | Up to 1 year initially with potential for a rolling permission to use                                                                                                |
| Conditions<br>for<br>prospective<br>applicants | Any proposal should take into<br>account the ongoing project by TCV,<br>and aim to work collaboratively.<br>Collaboration can be facilitated by<br>the GCC GRAP team |