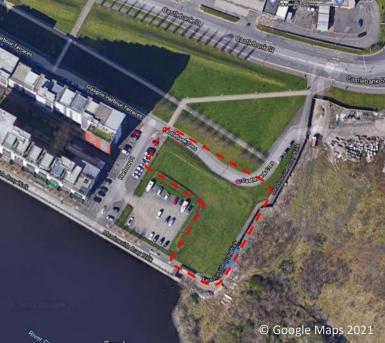

| Area                       | 7.25 Ha                                                                                                                                                                                                           |
|----------------------------|-------------------------------------------------------------------------------------------------------------------------------------------------------------------------------------------------------------------|
| Alea                       | 1.2311a                                                                                                                                                                                                           |
| Location                   | Glasgow Harbour                                                                                                                                                                                                   |
| Present<br>Condition       | Undeveloped                                                                                                                                                                                                       |
| Site<br>Ownership          | Private                                                                                                                                                                                                           |
| Permission<br>to use       | Up to a year initially                                                                                                                                                                                            |
| Site specific restrictions | Quayside – where a site is opened<br>up that does not have a protected<br>quayside then this would either<br>need to be put in place or sufficient<br>security to prevent unrestricted<br>access to open quayside |
|                            | Surfacing – there is uneven<br>surfacing in parts of the site that<br>may not be suitable to public<br>access.                                                                                                    |
|                            | Commercial uses – if proposed<br>uses are commercial such as pop<br>up cafes etc. then rent will be<br>charged                                                                                                    |