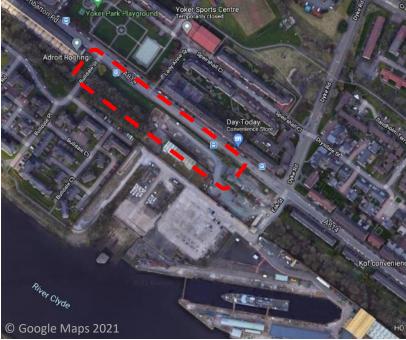

### All Sites – Glasgow River Activation Programme, Tranche 2

| Area                                           | 0.7 На                                                                                                                                                               |
|------------------------------------------------|----------------------------------------------------------------------------------------------------------------------------------------------------------------------|
| Location                                       | Yoker                                                                                                                                                                |
| Present<br>Condition                           | Site is undeveloped. East section of<br>site is part of ongoing 'Halo Gardens'<br>project by TCV, from Tranche 1 of the<br>River Activation Programme                |
| Site<br>Ownership                              | Glasgow City Council                                                                                                                                                 |
| Permission<br>to use                           | Up to 1 year initially with potential for a rolling permission to use                                                                                                |
| Conditions<br>for<br>prospective<br>applicants | Any proposal should take into<br>account the ongoing project by TCV,<br>and aim to work collaboratively.<br>Collaboration can be facilitated by<br>the GCC GRAP team |