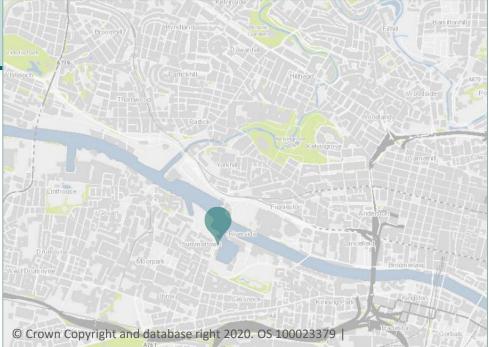

| Area                         | 0.25 Ha                                                                                  |  |
|------------------------------|------------------------------------------------------------------------------------------|--|
| Location                     | Pacific Quay                                                                             |  |
| Present<br>Condition         | Undeveloped                                                                              |  |
| Site Ownership               | Scottish Enterprise                                                                      |  |
| Permission to<br>use         | To be determined based on proposal, up to 1 year initially                               |  |
| Site specific considerations | Impact of project on adjoining<br>residential development will need<br>to be considered. |  |