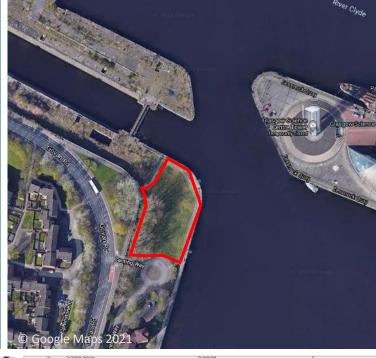

| Area                         | 0.25 Ha                                                                                  |  |
|------------------------------|------------------------------------------------------------------------------------------|--|
| Location                     | Pacific Quay                                                                             |  |
| Present<br>Condition         | Undeveloped                                                                              |  |
| Site Ownership               | Scottish Enterprise                                                                      |  |
| Permission to<br>use         | To be determined based on proposal, up to 1 year initially                               |  |
| Site specific considerations | Impact of project on adjoining<br>residential development will need<br>to be considered. |  |