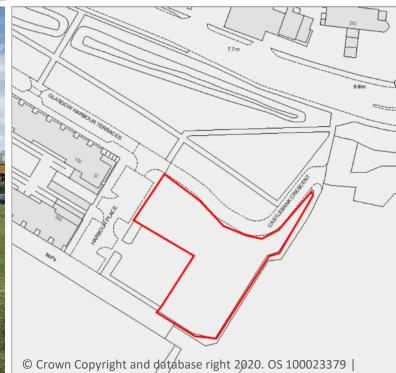

| Area                       | 7.25 Ha                                                                                                                                                                                                           |
|----------------------------|-------------------------------------------------------------------------------------------------------------------------------------------------------------------------------------------------------------------|
| Alea                       | 1.2311a                                                                                                                                                                                                           |
| Location                   | Glasgow Harbour                                                                                                                                                                                                   |
| Present<br>Condition       | Undeveloped                                                                                                                                                                                                       |
| Site<br>Ownership          | Private                                                                                                                                                                                                           |
| Permission<br>to use       | Up to a year initially                                                                                                                                                                                            |
| Site specific restrictions | Quayside – where a site is opened<br>up that does not have a protected<br>quayside then this would either<br>need to be put in place or sufficient<br>security to prevent unrestricted<br>access to open quayside |
|                            | Surfacing – there is uneven<br>surfacing in parts of the site that<br>may not be suitable to public<br>access.                                                                                                    |
|                            | Commercial uses – if proposed<br>uses are commercial such as pop<br>up cafes etc. then rent will be<br>charged                                                                                                    |

 $\ensuremath{\mathbb{C}}$  Crown Copyright and database right 2020. OS 100023379 |

| Area                                           | 0.5 Ha                                                                                                                                                                                        |
|------------------------------------------------|-----------------------------------------------------------------------------------------------------------------------------------------------------------------------------------------------|
| Location                                       | Glasgow Harbour                                                                                                                                                                               |
| Present<br>Condition                           | Site is undeveloped but part of<br>ongoing 'Clydeside Gardens' project<br>by Propagate, from Tranche 1 of the<br>River Activation Programme                                                   |
| Site<br>Ownership                              | Private                                                                                                                                                                                       |
| Permission<br>to use                           | Up to a year initially                                                                                                                                                                        |
| Conditions<br>for<br>prospective<br>applicants | Any proposal should take into<br>account the ongoing project by<br>Propagate, and aim to work<br>collaboratively. Collaboration can be<br>facilitated by the GCC GRAP team                    |
| Other site<br>specific<br>restrictions         | <ul> <li>Part of site is designated as a parking area for residents</li> <li>Commercial uses – if proposed uses are commercial such as pop up cafes etc. then rent will be charged</li> </ul> |