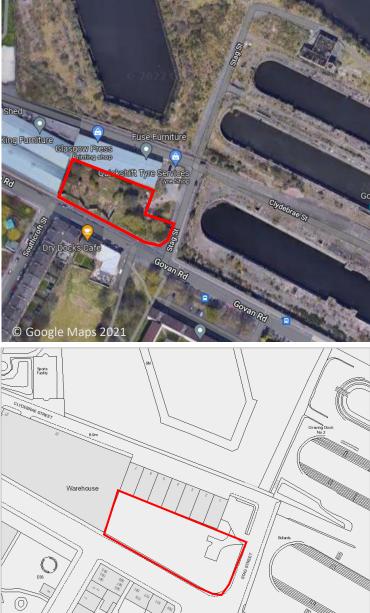

| Area                         | 0.25 Ha                                                                                                          |  |
|------------------------------|------------------------------------------------------------------------------------------------------------------|--|
| Location                     | Govan Road                                                                                                       |  |
| Present<br>Condition         | Undeveloped                                                                                                      |  |
| Site Ownership               | Glasgow City Council                                                                                             |  |
|                              | To be determined based on proposal, up to 1 year initially                                                       |  |
| Site specific considerations | Site currently houses a pigeon loft<br>and an advertising hoarding, so<br>these will need to be<br>accommodated. |  |