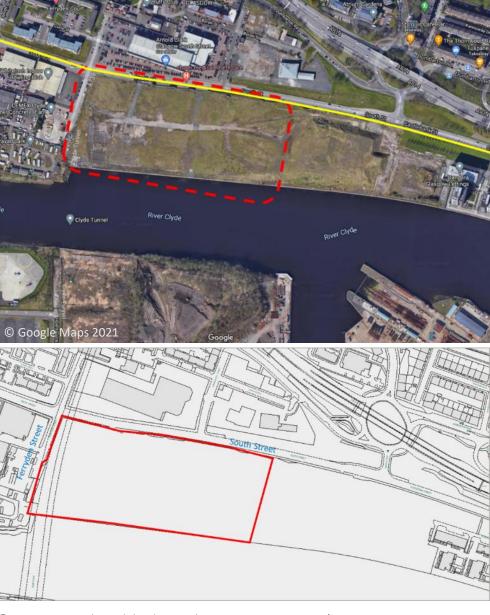

| Area                       | 7.25 Ha                                                                                                                                                                                                           |
|----------------------------|-------------------------------------------------------------------------------------------------------------------------------------------------------------------------------------------------------------------|
| Alea                       | 1.2311a                                                                                                                                                                                                           |
| Location                   | Glasgow Harbour                                                                                                                                                                                                   |
| Present<br>Condition       | Undeveloped                                                                                                                                                                                                       |
| Site<br>Ownership          | Private                                                                                                                                                                                                           |
| Permission<br>to use       | Up to a year initially                                                                                                                                                                                            |
| Site specific restrictions | Quayside – where a site is opened<br>up that does not have a protected<br>quayside then this would either<br>need to be put in place or sufficient<br>security to prevent unrestricted<br>access to open quayside |
|                            | Surfacing – there is uneven<br>surfacing in parts of the site that<br>may not be suitable to public<br>access.                                                                                                    |
|                            | Commercial uses – if proposed<br>uses are commercial such as pop<br>up cafes etc. then rent will be<br>charged                                                                                                    |