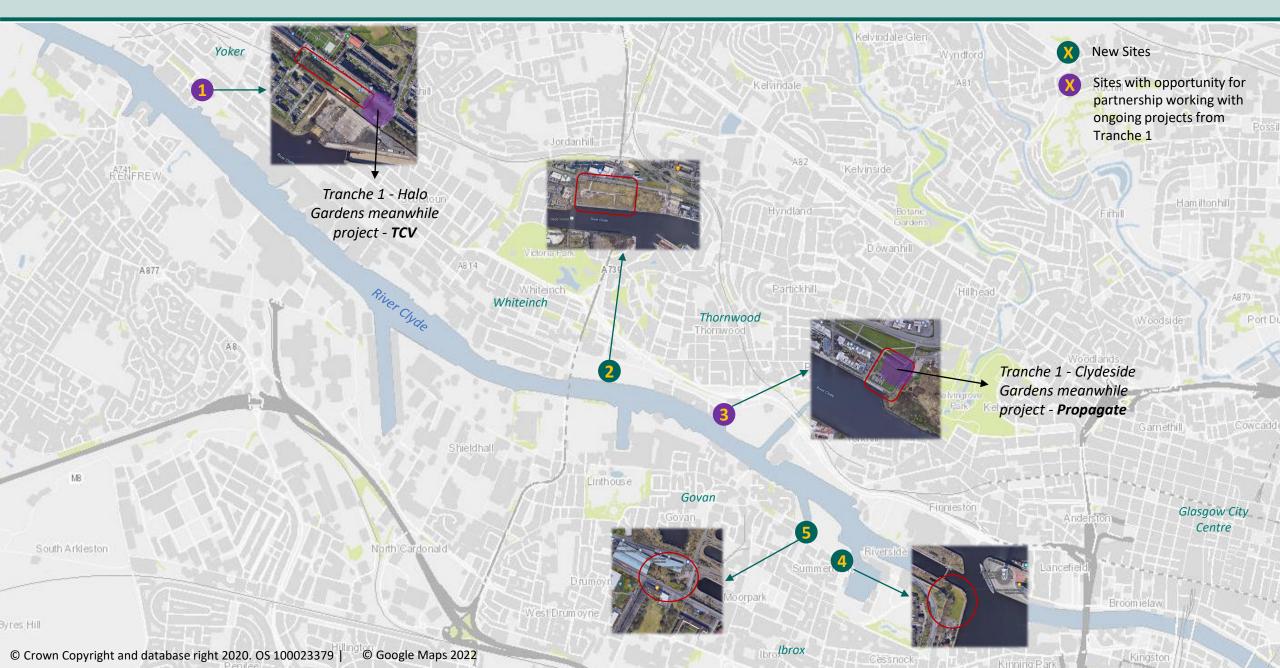

### All Sites – Glasgow River Activation Programme, Tranche 2

| Area                                           | 0.7 На                                                                                                                                                               |
|------------------------------------------------|----------------------------------------------------------------------------------------------------------------------------------------------------------------------|
| Location                                       | Yoker                                                                                                                                                                |
| Present<br>Condition                           | Site is undeveloped. East section of<br>site is part of ongoing 'Halo Gardens'<br>project by TCV, from Tranche 1 of the<br>River Activation Programme                |
| Site<br>Ownership                              | Glasgow City Council                                                                                                                                                 |
| Permission<br>to use                           | Up to 1 year initially with potential for a rolling permission to use                                                                                                |
| Conditions<br>for<br>prospective<br>applicants | Any proposal should take into<br>account the ongoing project by TCV,<br>and aim to work collaboratively.<br>Collaboration can be facilitated by<br>the GCC GRAP team |

| Area                       | 7.25 Ha                                                                                                                                                                                                           |
|----------------------------|-------------------------------------------------------------------------------------------------------------------------------------------------------------------------------------------------------------------|
| Alea                       | 1.2311a                                                                                                                                                                                                           |
| Location                   | Glasgow Harbour                                                                                                                                                                                                   |
| Present<br>Condition       | Undeveloped                                                                                                                                                                                                       |
| Site<br>Ownership          | Private                                                                                                                                                                                                           |
| Permission<br>to use       | Up to a year initially                                                                                                                                                                                            |
| Site specific restrictions | Quayside – where a site is opened<br>up that does not have a protected<br>quayside then this would either<br>need to be put in place or sufficient<br>security to prevent unrestricted<br>access to open quayside |
|                            | Surfacing – there is uneven<br>surfacing in parts of the site that<br>may not be suitable to public<br>access.                                                                                                    |
|                            | Commercial uses – if proposed<br>uses are commercial such as pop<br>up cafes etc. then rent will be<br>charged                                                                                                    |

 $\ensuremath{\mathbb{C}}$  Crown Copyright and database right 2020. OS 100023379 |

| Area                                           | 0.5 Ha                                                                                                                                                                                        |
|------------------------------------------------|-----------------------------------------------------------------------------------------------------------------------------------------------------------------------------------------------|
| Location                                       | Glasgow Harbour                                                                                                                                                                               |
| Present<br>Condition                           | Site is undeveloped but part of<br>ongoing 'Clydeside Gardens' project<br>by Propagate, from Tranche 1 of the<br>River Activation Programme                                                   |
| Site<br>Ownership                              | Private                                                                                                                                                                                       |
| Permission<br>to use                           | Up to a year initially                                                                                                                                                                        |
| Conditions<br>for<br>prospective<br>applicants | Any proposal should take into<br>account the ongoing project by<br>Propagate, and aim to work<br>collaboratively. Collaboration can be<br>facilitated by the GCC GRAP team                    |
| Other site<br>specific<br>restrictions         | <ul> <li>Part of site is designated as a parking area for residents</li> <li>Commercial uses – if proposed uses are commercial such as pop up cafes etc. then rent will be charged</li> </ul> |

| Area                         | 0.25 Ha                                                                                  |  |
|------------------------------|------------------------------------------------------------------------------------------|--|
| Location                     | Pacific Quay                                                                             |  |
| Present<br>Condition         | Undeveloped                                                                              |  |
| Site Ownership               | Scottish Enterprise                                                                      |  |
| Permission to<br>use         | To be determined based on proposal, up to 1 year initially                               |  |
| Site specific considerations | Impact of project on adjoining<br>residential development will need<br>to be considered. |  |

| Area                         | 0.25 Ha                                                                                                          |  |
|------------------------------|------------------------------------------------------------------------------------------------------------------|--|
| Location                     | Govan Road                                                                                                       |  |
| Present<br>Condition         | Undeveloped                                                                                                      |  |
| Site Ownership               | Glasgow City Council                                                                                             |  |
|                              | To be determined based on proposal, up to 1 year initially                                                       |  |
| Site specific considerations | Site currently houses a pigeon loft<br>and an advertising hoarding, so<br>these will need to be<br>accommodated. |  |