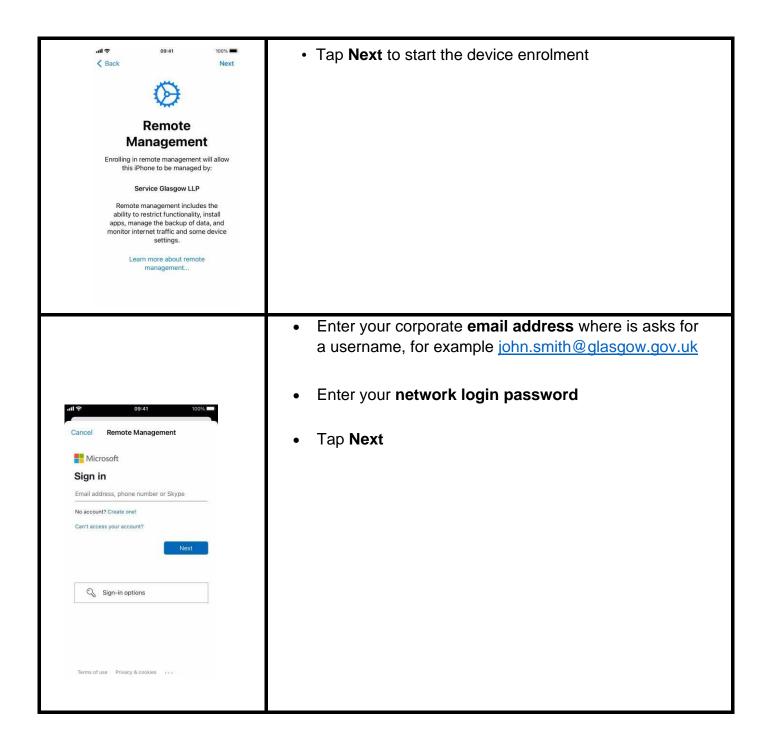

You can also watch a video on our staff website on how to enrol at <u>Staff iPhones - important</u> information and support on key changes - Glasgow City Council

- Power on the device
- Click the Home button when you see the Hello screen