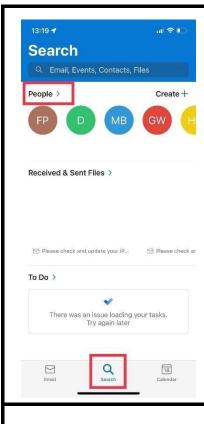

## To access your contacts:

- Open your Outlook icon.
- This may be located on your app second screen following this change.
- To move it across to your main home screen (or the bottom favourite bar) simply hold down the icon (to edit it) and when it flashes drag it and move it across to your main home screen
- Then tap on the magnifying glass icon on the bottom of the screen
- Tap on the word "People" at the top left

 This will bring up your contacts. You can also add a new contact here by tapping the "+" icon

**Important Note:** Contacts will sync between Outlook and the native contact list on the phone.

- You must create new contacts in Outlook for them to sync to the phone.
- They do not sync from the phone to Outlook. If you save any contacts to the phone, they will be lost in the event of the phone being wiped.
- Outlook is now the default app for email and Safari is now the default web browser.