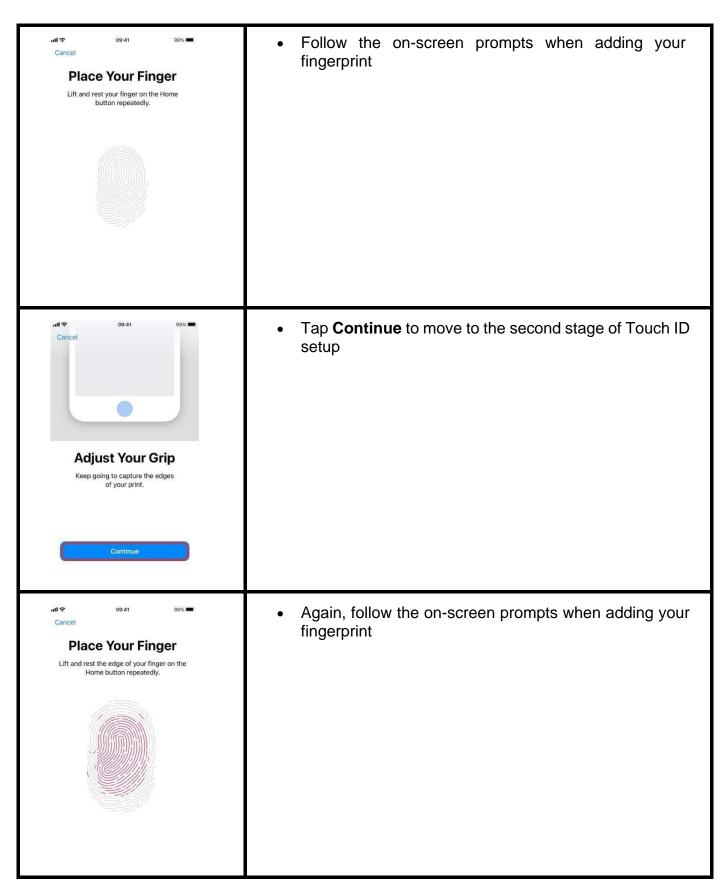

You can also watch a video on our staff website on how to enrol at <u>Staff iPhones - important</u> information and support on key changes - Glasgow City Council

- Power on the device
- Click the Home button when you see the Hello screen