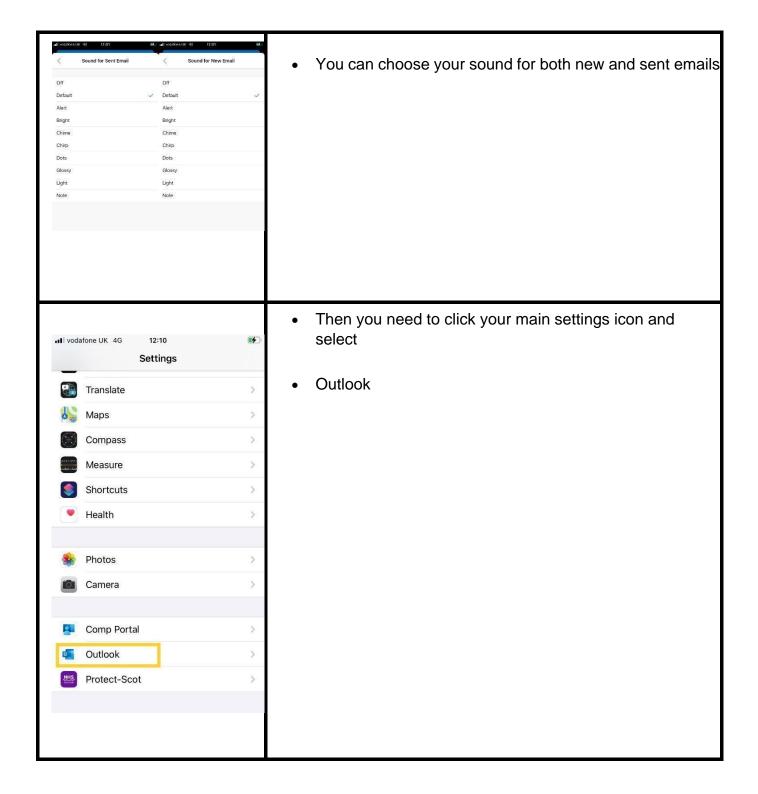

## Staff iPhone Guide – how to enrol Intune on your device

This guide will take you through all the steps you need to follow to enrol Intune onto your council iPhone once it has been wiped. Please read and complete each step in the process otherwise your device will not work properly. It should take around 10 minutes to get your device up and running.