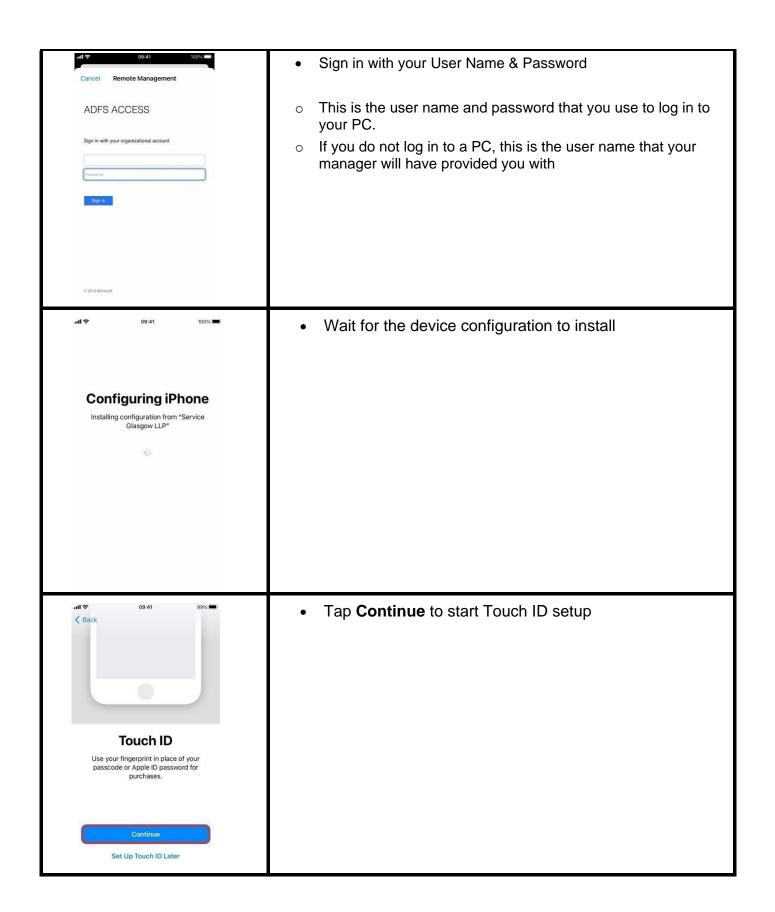

You can also watch a video on our staff website on how to enrol at <u>Staff iPhones - important</u> information and support on key changes - Glasgow City Council

- Power on the device
- Click the Home button when you see the Hello screen