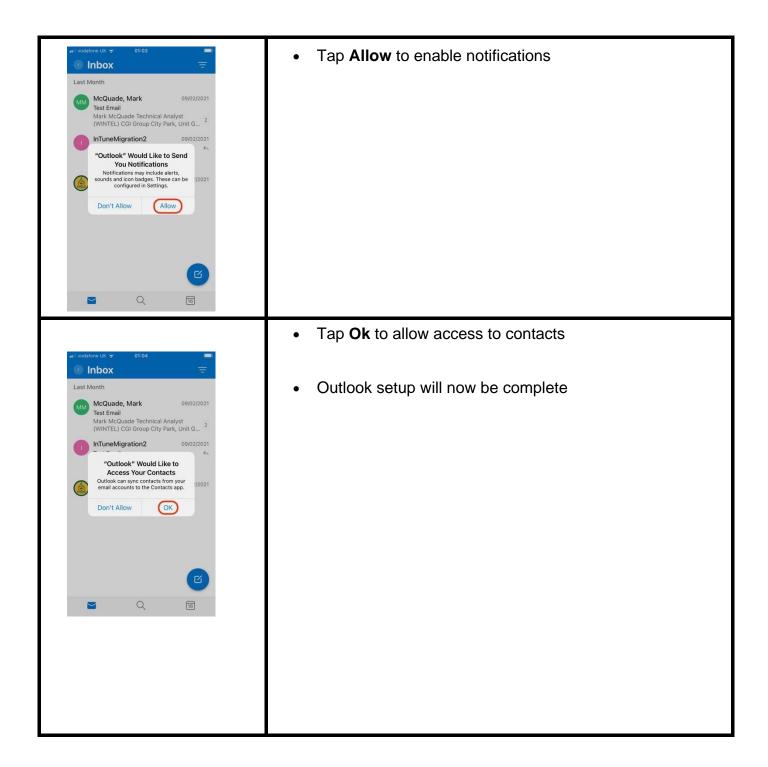

## Staff iPhone Guide – how to enrol Intune on your device

This guide will take you through all the steps you need to follow to enrol Intune onto your council iPhone once it has been wiped. Please read and complete each step in the process otherwise your device will not work properly. It should take around 10 minutes to get your device up and running.