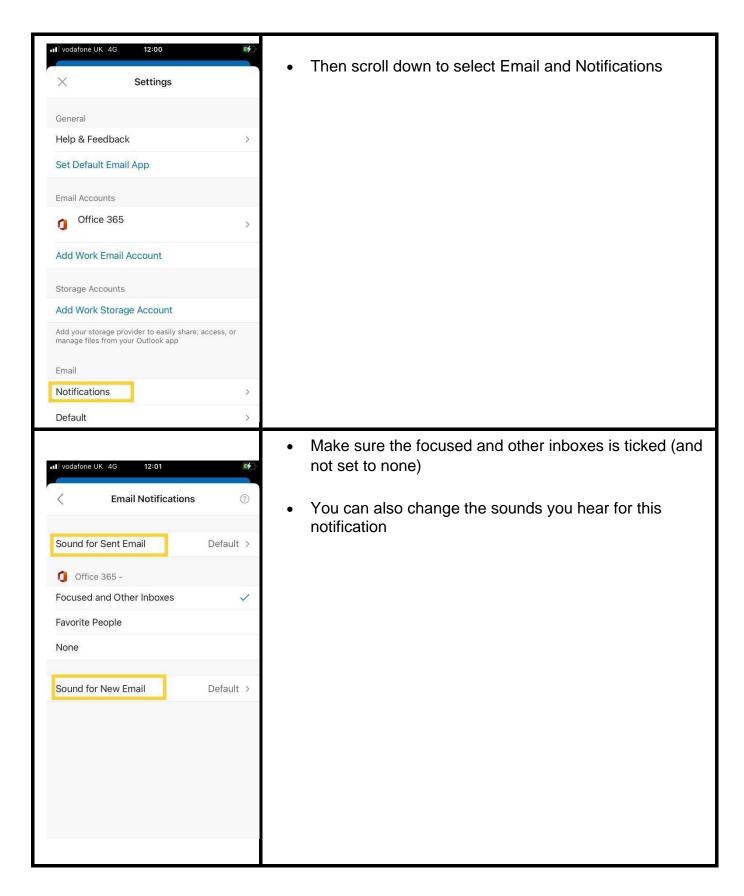

## Staff iPhone Guide – how to enrol Intune on your device

This guide will take you through all the steps you need to follow to enrol Intune onto your council iPhone once it has been wiped. Please read and complete each step in the process otherwise your device will not work properly. It should take around 10 minutes to get your device up and running.