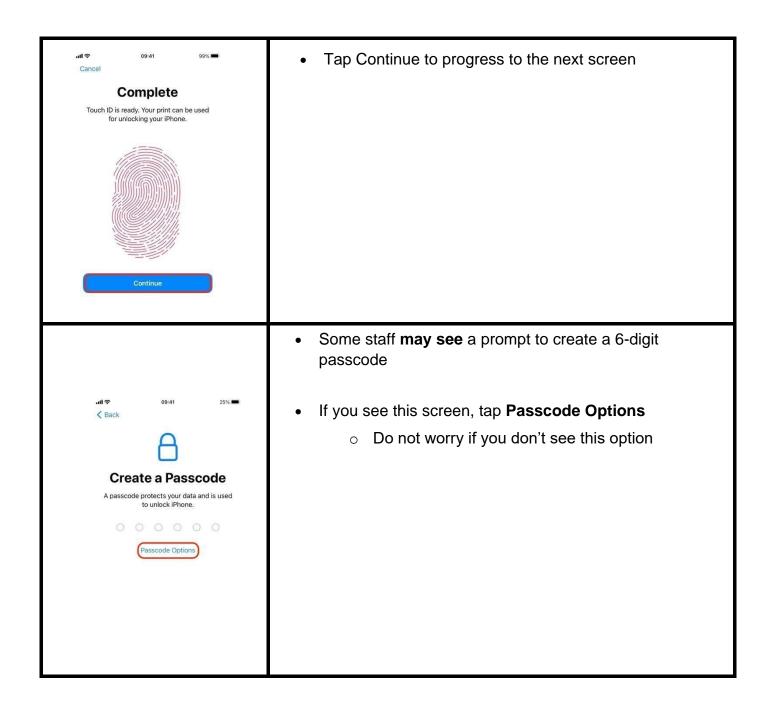

You can also watch a video on our staff website on how to enrol at <u>Staff iPhones - important</u> information and support on key changes - Glasgow City Council

- Power on the device
- Click the Home button when you see the Hello screen