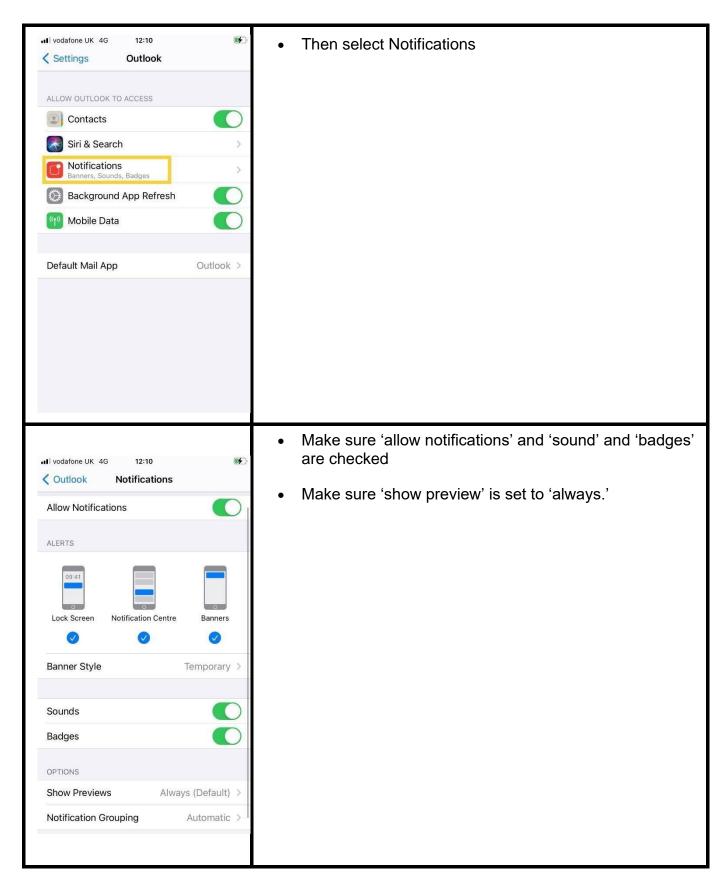

## To access your contacts:

- Open your Outlook icon.
- This may be located on your app second screen following this change.
- To move it across to your main home screen (or the bottom favourite bar) simply hold down the icon (to edit it) and when it flashes drag it and move it across to your main home screen
- Then tap on the magnifying glass icon on the bottom of the screen
- Tap on the word "People" at the top left

 This will bring up your contacts. You can also add a new contact here by tapping the "+" icon

**Important Note:** Contacts will sync between Outlook and the native contact list on the phone.

- You must create new contacts in Outlook for them to sync to the phone.
- They do not sync from the phone to Outlook. If you save any contacts to the phone, they will be lost in the event of the phone being wiped.
- Outlook is now the default app for email and Safari is now the default web browser.