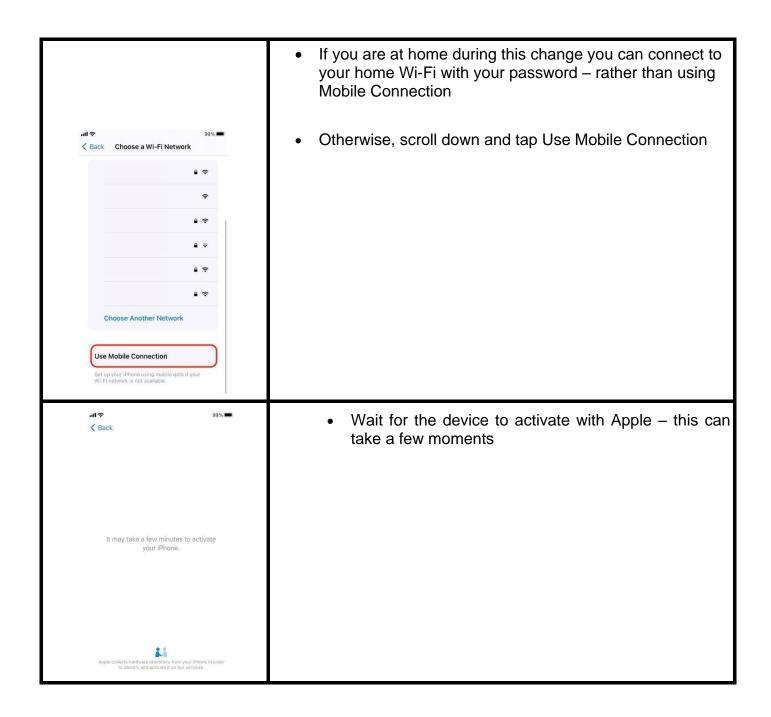

You can also watch a video on our staff website on how to enrol at <u>Staff iPhones - important</u> information and support on key changes - Glasgow City Council

- Power on the device
- Click the Home button when you see the Hello screen