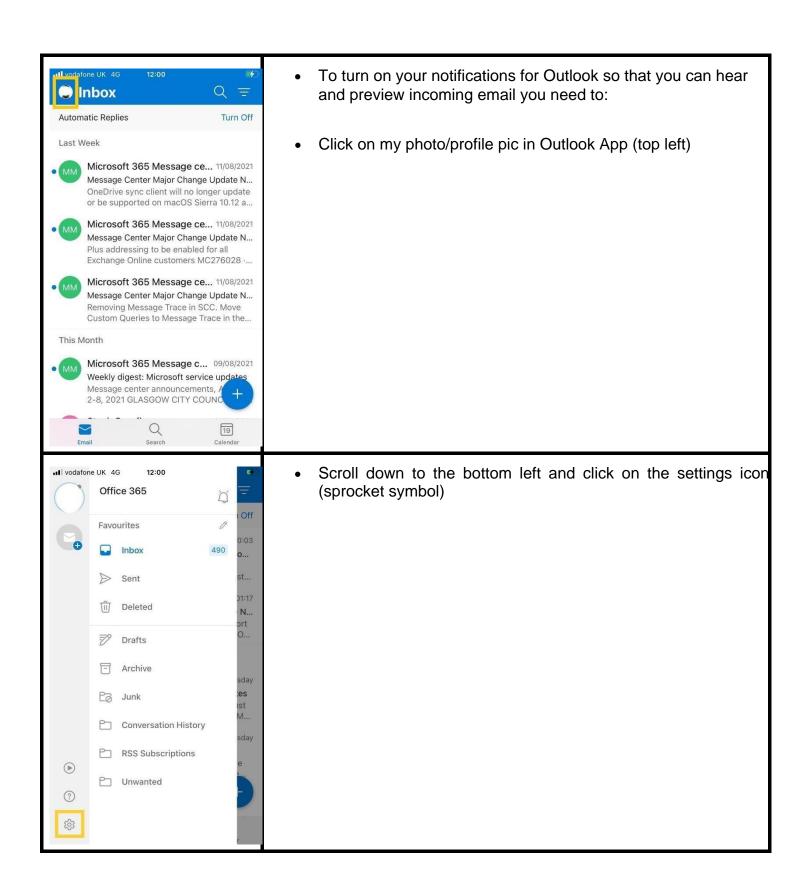

## Staff iPhone Guide – how to enrol Intune on your device

This guide will take you through all the steps you need to follow to enrol Intune onto your council iPhone once it has been wiped. Please read and complete each step in the process otherwise your device will not work properly. It should take around 10 minutes to get your device up and running.