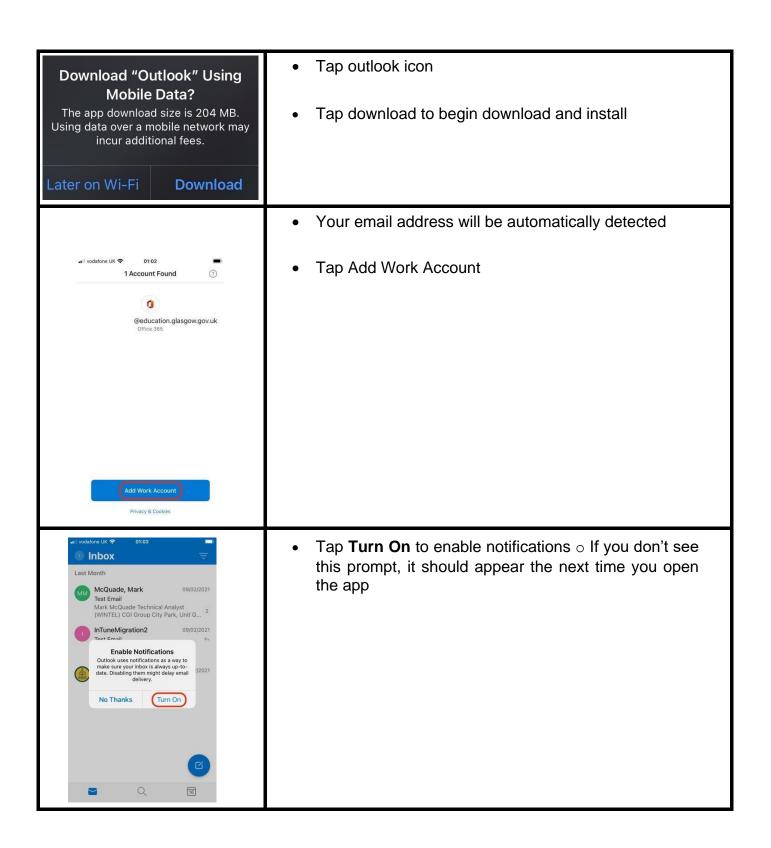

## Staff iPhone Guide – how to enrol Intune on your device

This guide will take you through all the steps you need to follow to enrol Intune onto your council iPhone once it has been wiped. Please read and complete each step in the process otherwise your device will not work properly. It should take around 10 minutes to get your device up and running.