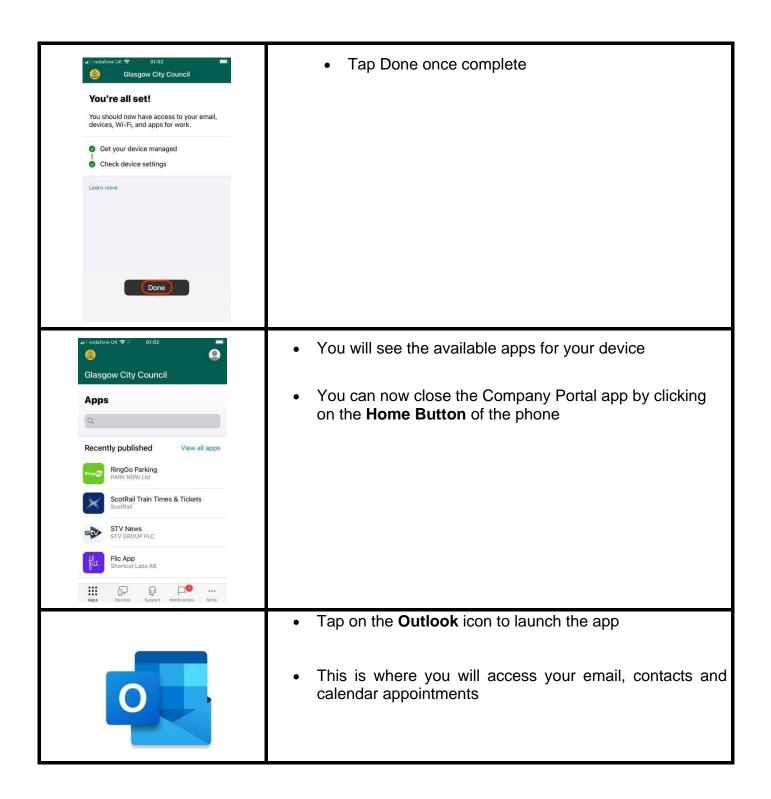

## Staff iPhone Guide – how to enrol Intune on your device

This guide will take you through all the steps you need to follow to enrol Intune onto your council iPhone once it has been wiped. Please read and complete each step in the process otherwise your device will not work properly. It should take around 10 minutes to get your device up and running.