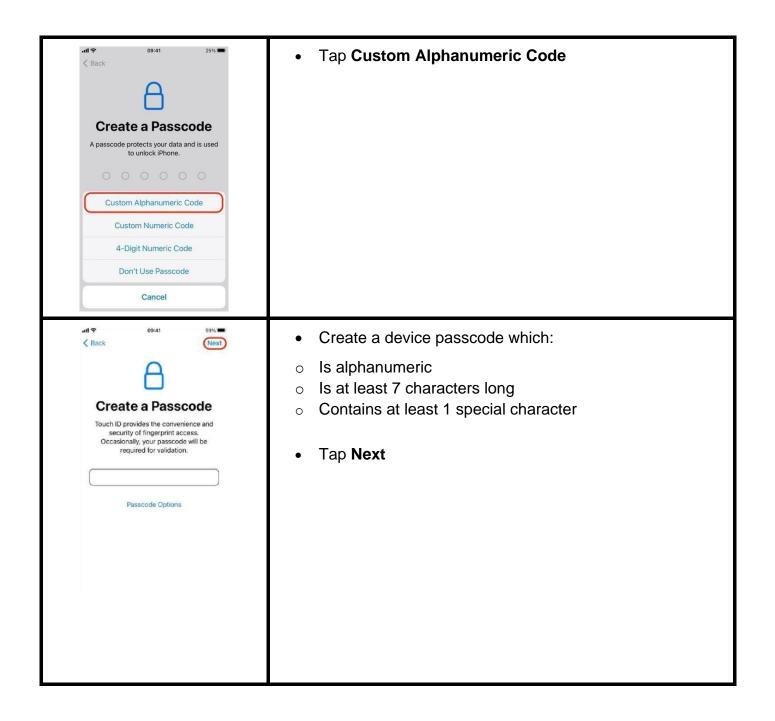

You can also watch a video on our staff website on how to enrol at <u>Staff iPhones - important</u> information and support on key changes - Glasgow City Council

- Power on the device
- Click the Home button when you see the Hello screen