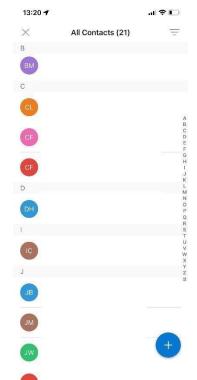

## To access your contacts:

- Open your Outlook icon.
- This may be located on your app second screen following this change.
- To move it across to your main home screen (or the bottom favourite bar) simply hold down the icon (to edit it) and when it flashes drag it and move it across to your main home screen
- Then tap on the magnifying glass icon on the bottom of the screen
- Tap on the word "People" at the top left

 This will bring up your contacts. You can also add a new contact here by tapping the "+" icon

**Important Note:** Contacts will sync between Outlook and the native contact list on the phone.

- You must create new contacts in Outlook for them to sync to the phone.
- They do not sync from the phone to Outlook. If you save any contacts to the phone, they will be lost in the event of the phone being wiped.
- Outlook is now the default app for email and Safari is now the default web browser.