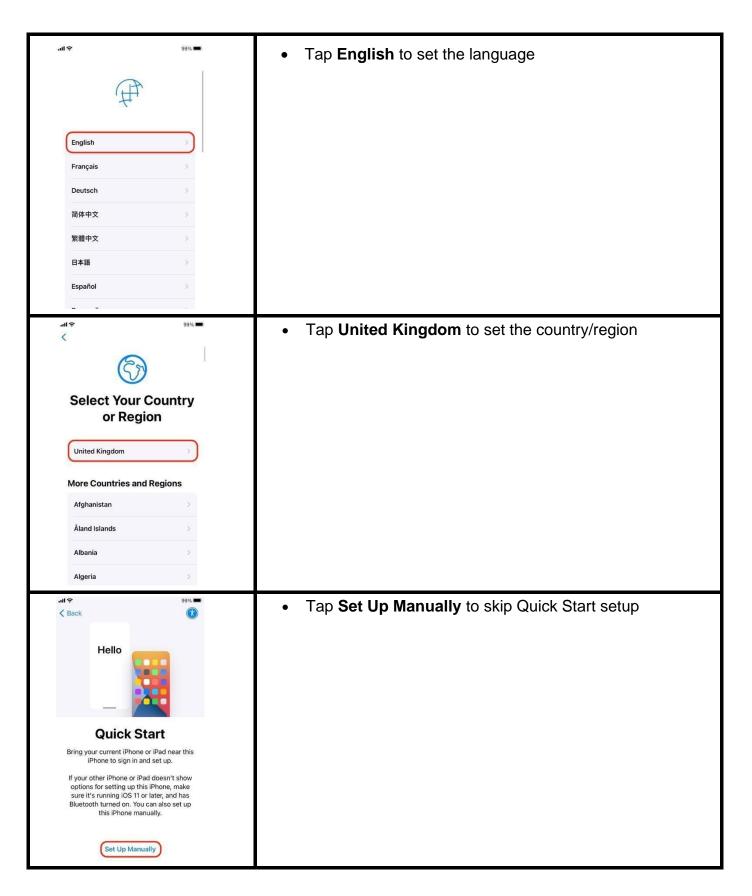

You can also watch a video on our staff website on how to enrol at <u>Staff iPhones - important</u> information and support on key changes - Glasgow City Council

- Power on the device
- Click the Home button when you see the Hello screen