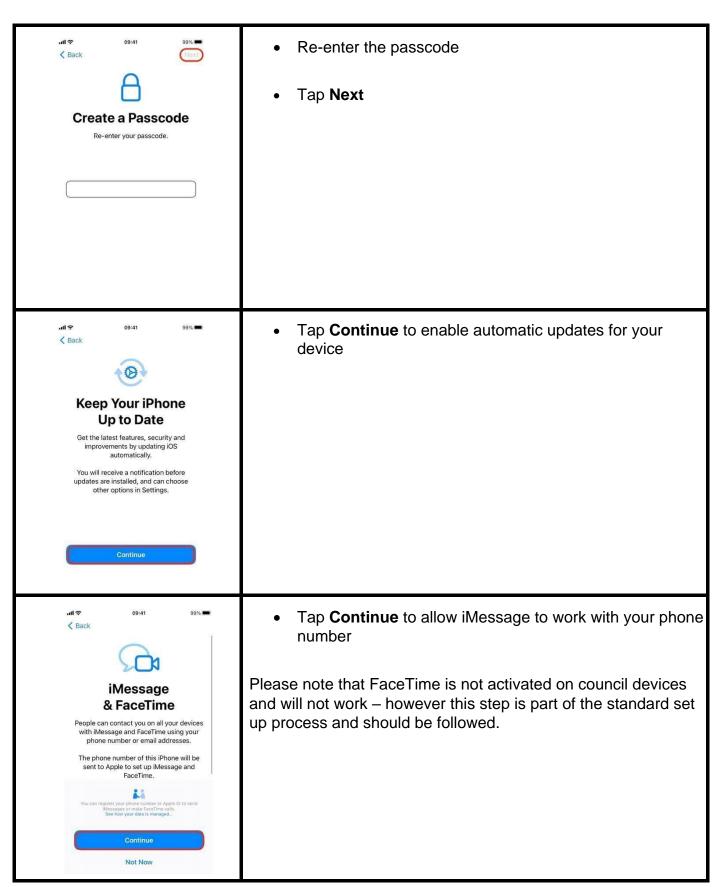

You can also watch a video on our staff website on how to enrol at <u>Staff iPhones - important</u> information and support on key changes - Glasgow City Council

- Power on the device
- Click the Home button when you see the Hello screen