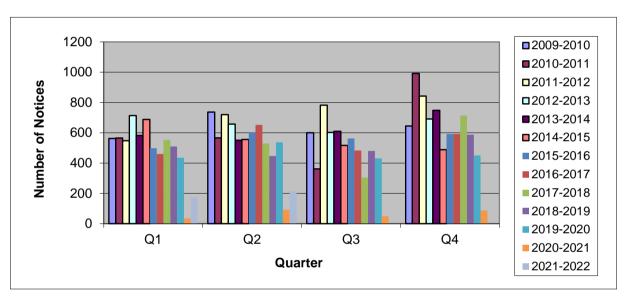

00 | 645 | 2544  |
| 2010-2011 | 565                    | 567 | 361 | 992 | 2485  |
| 2011-2012 | 548                    | 720 | 782 | 842 | 2892  |
| 2012-2013 | 713                    | 657 | 602 | 691 | 2663  |
| 2013-2014 | 582                    | 551 | 610 | 748 | 2491  |
| 2014-2015 | 688                    | 556 | 517 | 488 | 2249  |
| 2015-2016 | 498                    | 602 | 562 | 592 | 2254  |
| 2016-2017 | 460                    | 652 | 483 | 592 | 2187  |
| 2017-2018 | 553                    | 530 | 304 | 713 | 2100  |
| 2018-2019 | 509                    | 447 | 480 | 588 | 2024  |
| 2019-2020 | 436                    | 537 | 431 | 450 | 1854  |
| 2020-2021 | 35                     | 92  | 50  | 87  | 264   |
| 2021-2022 | 173                    | 214 |     |     | 387   |