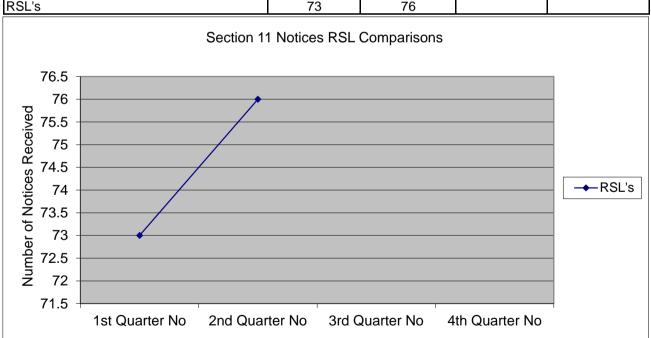

## 2021/2022

| SECTION 11 NOTICES BY RSL                           |                |                | 2021/2022      |                |
|-----------------------------------------------------|----------------|----------------|----------------|----------------|
| RSL                                                 | 1st<br>Quarter | 2nd<br>Quarter | 3rd<br>Quarter | 4th<br>Quarter |
|                                                     | No             | No             | No             | No             |
| Ardenglen HA                                        | 2              | 1              |                |                |
| Arklet HA                                           | 0              | 0              |                |                |
| Bield HA                                            | 0              | 0              |                |                |
| Blairtumnock HA                                     | 0              | 1              |                |                |
| Blochairn HA                                        | 0              | 0              |                |                |
| Broomhouse HA<br>Cadder HA                          | 2              | 0              |                |                |
| Cairn HA                                            | 0              | 1              |                |                |
| Calvay HA                                           | 2              | 0              |                |                |
| Cassiltoun HA<br>Cathcart HA                        | 0              | 0              |                |                |
| Cernach HA                                          | 0              | 0              |                |                |
| Charing Cross HA                                    | 1              | 0              |                |                |
| Copperworks HA                                      | 0              | 1              |                |                |
| Craigdale HA<br>Cube HA                             | 0              | 0              |                |                |
| Drumchapel HA                                       | 2              | 0              |                |                |
| Easthall Park HA                                    | 0              | Ö              |                |                |
| Elderpark HA                                        | 1              | 2              |                |                |
| Gardeeen HA<br>GHA                                  | 1 4            | 4              |                |                |
| Glasgow West HA                                     | 3              | 2              |                |                |
| Glen Oaks HA                                        | 1              | 1              |                |                |
| Govan HA                                            | 4              | 3              |                |                |
| Govanhill HA                                        | 11             | 9              |                |                |
| Hawthorn Co-op<br>Hillhead HA                       | 0              | 0              |                |                |
| Home in Scotland                                    | 1              | 1              |                |                |
| Home Group Limited                                  | 2              | Ö              |                |                |
| Horizon HA                                          | 0              | 0              |                |                |
| Kendoon HA                                          | 0              | 0              |                |                |
| Kingsridge Cleddans HA<br>Link HA                   | 0              | 0              |                |                |
| Linthouse HA                                        | 1              | 3              |                |                |
| Lochfield Park                                      | 1              | 2              |                |                |
| Loretto HA                                          | 0              | 0              |                |                |
| Lowther Homes<br>Maryhill HA                        | 5              | 2<br>8         |                |                |
| Mears                                               | Ö              | 1              |                |                |
| Milnbank HA                                         | 0              | 0              |                |                |
| Molendinar Park HA                                  | 0              | 0              |                |                |
| New Gorbals HA<br>NG Homes                          | 8              | 2<br>6         |                |                |
| Northview HA                                        | 0              | 1              |                |                |
| Parkhead HA                                         | 0              | Ö              |                |                |
| Partick HA                                          | 2              | 0              |                |                |
| Pineview HA                                         | 0              | 0              |                |                |
| Provanhall HA<br>Queens Cross HA                    | 2              | 0              |                |                |
| Reidvale HA                                         | 0              | 0              |                |                |
| Rosehill HA                                         | 0              | 0              |                |                |
| Ruchazie HA                                         | 0              | 0              |                |                |
| R Squared Ventures Sanctuary HA                     | 0              | 3              |                |                |
| Scottish Veterans                                   | 0              | 0              |                |                |
| Shettleston HA                                      | 0              | 0              |                |                |
| Southside HA                                        | 4              | 4              |                |                |
| Spireview HA Strathclyde (Camphill) Housing Society | 2              | 0              |                |                |
| Tenants First Housing Co-op                         | 0              | 0              |                |                |
| Thenue HA                                           | 2              | 3              |                |                |
| Thistle HA                                          | 0              | 0              |                |                |
| Tollcross HA<br>Trust HA                            | 0              | 7              |                |                |
| Wellhouse HA                                        | 2              | 1              |                |                |
| West of ScotaInd HA                                 | 4              | 5              |                |                |
| Whiteinch & Scotstoun HA                            | 0              | 0              |                |                |
| Yoker HA                                            | Ö              | 0              |                |                |
| Yorkhill                                            | 0              | 0              |                |                |
| TOTAL                                               | 73             | 76             | 0              | 0              |