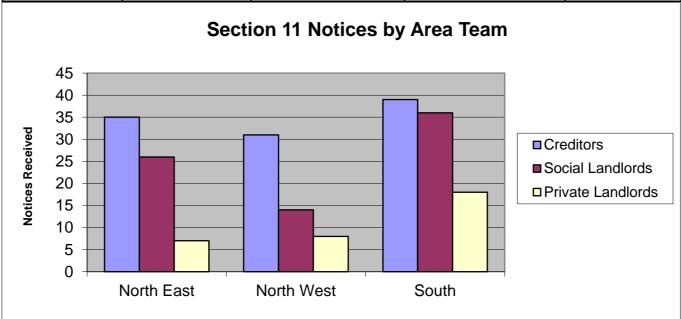

|
| Grand Total                           | 74 | 105 | 0 | 0 |

| SECTION 11 NOTICES BY SOCIALWORK AREA |           |                  | 2021/2022         |        |  |
|---------------------------------------|-----------|------------------|-------------------|--------|--|
| Area Team                             | Creditors | Social Landlords | Private Landlords | Totals |  |
| North East                            | 35        | 26               | 7                 | 68     |  |
| North West                            | 31        | 14               | 8                 | 53     |  |
| South                                 | 39        | 36               | 18                | 93     |  |
| Totals                                | 105       | 76               | 33                | 214    |  |



| SECTION 11 N | 2021/2022 |                  |                   |        |
|--------------|-----------|------------------|-------------------|--------|
| Month        | Creditors | Social Landlords | Private Landlords | Totals |
| July         | 30        | 29               | 8                 | 67     |
| August       | 39        | 20               | 14                | 73     |
| September    | 36        | 27               | 11                | 74     |
| Total        | 105       | 76               | 33                | 214    |



| SECTION 11 NOTICES - PRIVATE | 2021/2022         |                   |