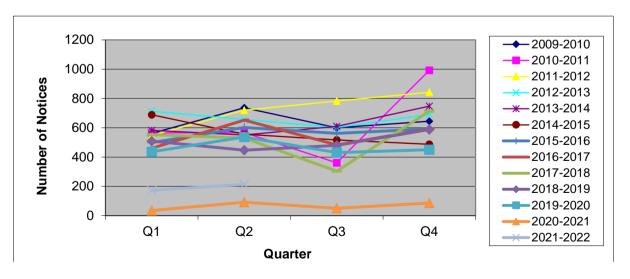

| 645 | 2544  |
| 2010-2011 | 565                    | 567 | 361 | 992 | 2485  |
| 2011-2012 | 548                    | 720 | 782 | 842 | 2892  |
| 2012-2013 | 713                    | 657 | 602 | 691 | 2663  |
| 2013-2014 | 582                    | 551 | 610 | 748 | 2491  |
| 2014-2015 | 688                    | 556 | 517 | 488 | 2249  |
| 2015-2016 | 498                    | 602 | 562 | 592 | 2254  |
| 2016-2017 | 460                    | 652 | 483 | 592 | 2187  |
| 2017-2018 | 553                    | 530 | 304 | 713 | 2100  |
| 2018-2019 | 509                    | 447 | 480 | 588 | 2024  |
| 2019-2020 | 436                    | 537 | 431 | 450 | 1854  |
| 2020-2021 | 35                     | 92  | 50  | 87  | 264   |
| 2021-2022 | 173                    | 214 |     |     | 387   |