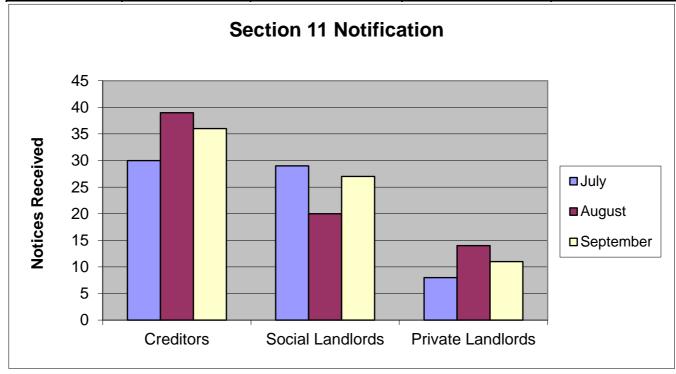

| 8                 | 53     |  |
| South                                 | 39        | 36               | 18                | 93     |  |
| Totals                                | 105       | 76               | 33                | 214    |  |



| SECTION 11 N | 2021/2022 |                  |                   |        |
|--------------|-----------|------------------|-------------------|--------|
| Month        | Creditors | Social Landlords | Private Landlords | Totals |
| July         | 30        | 29               | 8                 | 67     |
| August       | 39        | 20               | 14                | 73     |
| September    | 36        | 27               | 11                | 74     |
| Total        | 105       | 76               | 33                | 214    |



| SECTION 11 NOTICES - PRIVATE | 2021/2022         |                   |