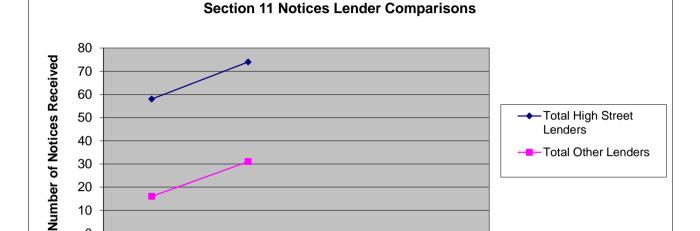

| 4th Quarter<br>No |
| D: ( )                       | 00                | 00                | , and the second |                   |



## **ISECTION 11 NOTICES LENDER COMPARISONS**

10 0

| 2 | 021 | 12 | റാ | 2 |
|---|-----|----|----|---|
|   | 11/ | 1/ | "  | _ |

| Lender                    | 1st Quarter<br>No | 2nd Quarter<br>No | 3rd Quarter<br>No | 4th Quarter<br>No |
|---------------------------|-------------------|-------------------|-------------------|-------------------|
| Total High Street Lenders | 58                | 74                |                   |                   |
| Total Other Lenders       | 16                | 31                |                   |                   |



| <b>SECTION 11 NOTICES - RSL COMPARI</b> | 20                | 21/2022           |                   |                   |
|-----------------------------------------|-------------------|-------------------|-------------------|-------------------|
| RSL                                     | 1st Quarter<br>No | 2nd Quarter<br>No | 3rd Quarter<br>No | 4th Quarter<br>No |
| RSL's                                   | 73                | 76                |                   |                   |

1st Quarter No 2nd Quarter No 3rd Quarter No 4th Quarter No



| CTION 11 NOT | CTION 11 NOTICES - MONTHLY COMPARISONS |                  |                   |        |  |
|--------------|----------------------------------------|------------------|-------------------|--------|--|
| Month        | Cre