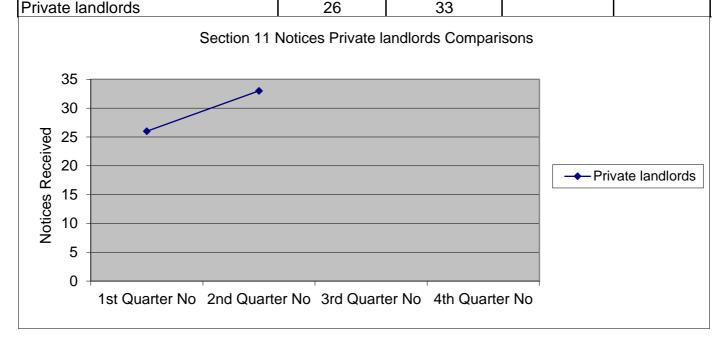

| 4th Quarter<br>No |
| D: ( )                       | 00                | 00                | , and the second |                   |



## **ISECTION 11 NOTICES LENDER COMPARISONS**

10 0

| 2 | 021 | 12 | റാ | 2 |
|---|-----|----|----|---|
|   | 11/ | 1/ | "  | _ |

| Lender                    | 1st Quarter<br>No | 2nd Quarter<br>No | 3rd Quarter<br>No | 4th Quarter<br>No |
|---------------------------|-------------------|-------------------|-------------------|-------------------|
| Total High Street Lenders | 58                | 74                |                   |                   |
| Total Other Lenders       | 16                | 31                |                   |                   |



| <b>SECTION 11 NOTICES - RSL COMPARI</b> | 20                | 21/2022           |                   |                   |
|-----------------------------------------|-------------------|-------------------|----------------