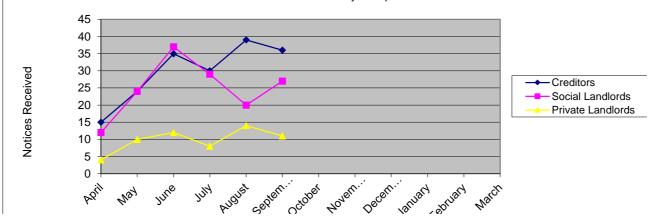

ber      |                                        |                  |                   | 0      |  |
| November     |                                        |                  |                   | 0      |  |
| December     |                                        |                  |                   | 0      |  |
| January      |                                        |                  |                   | 0      |  |
| February     |                                        |                  |                   | 0      |  |
| March        |                                        |                  |                   | 0      |  |
| Total        | 179                                    | 149              | 59                | 387    |  |

Section 11 Notices - Monthly Comparisons



SECTION 11 NOTICES - YEAR ON YEAR COMPARISON 2009 - Present

|           | Total Notices Received |     |     |     |       |
|-----------|------------------------|-----|-----|-----|-------|
| YEAR      | Q1                     | Q2  | Q3  | Q4  | TOTAL |
| 2009-2010 | 562                    | 737 | 600 | 645 | 2544  |
| 2010-2011 | 565                    | 567 | 361 | 992 | 2485  |
| 2011-2012 | 548                    | 720 | 782 | 842 | 2892  |
| 2012-2013 | 713                    | 657 | 602 | 691 | 2663  |
| 2013-2014 | 582                    | 551 | 610 | 748 | 2491  |
| 2014-2015 | 688                    | 556 | 517 | 488 | 2249  |
| 2015-2016 | 498                    | 602 | 562 | 592 | 2254  |
| 2016-2017 | 460                    | 652 | 483 | 592 | 2187  |
| 2017-2018 | 553