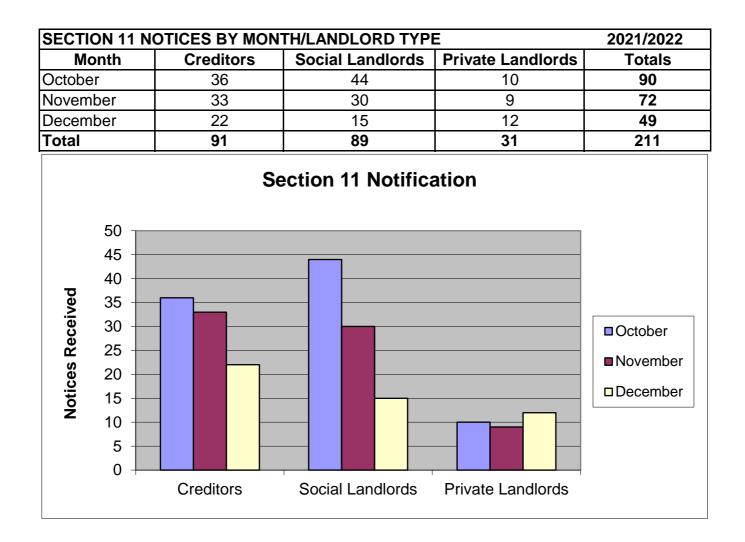

| CTION 11 NOTICES - MONTHLY COMPARISONS |           |                  |                   | 2021/2022 |
|----------------------------------------|-----------|------------------|-------------------|-----------|
| Month                                  | Creditors | Social Landlords | Private Landlords | Totals    |
| April                                  | 15        | 12               | 4                 | 31        |
| May                                    | 24        | 24               | 10                | 58        |
| June                                   | 35        | 37               | 12                | 84        |
| July                                   | 30        | 29               | 8                 | 67        |
| August                                 | 39        | 20               | 14                | 73        |
| September                              | 36        | 27               | 11                | 74        |
| October                                | 36        | 44               | 10                | 90        |
| November                               | 33        | 30               | 9                 | 72        |
| December                               | 22        | 15               | 12                | 49        |
| January                                |           |                  |                   | 0         |
| February                               |           |                  |                   | 0         |
| March                                  |           |                  |                   | 0         |
| Total                                  | 270       | 238              | 90                | 598       |