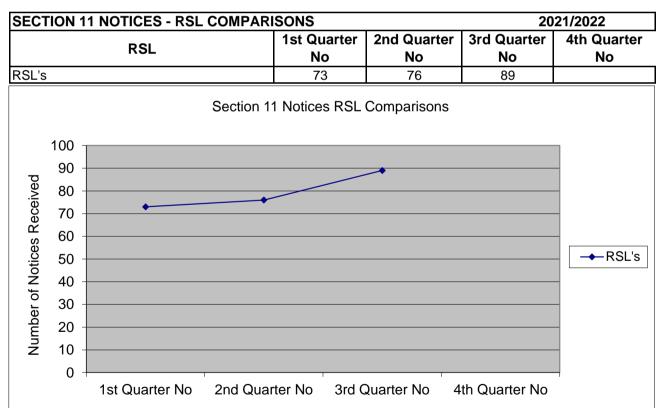

| SECTION 11 NOTICES BY RSL                              | 2021/2022            |                      |                      |                      |
|--------------------------------------------------------|----------------------|----------------------|----------------------|----------------------|
| RSL                                                    | 1st<br>Quarter<br>No | 2nd<br>Quarter<br>No | 3rd<br>Quarter<br>No | 4th<br>Quarter<br>No |
| Ardenglen HA                                           | 2                    | 1                    | 2                    |                      |
| Arklet HA                                              | 0                    | 0                    | 0                    |                      |
| Bield HA                                               | 0                    | 0                    | 0                    |                      |
| Blairtumnock HA                                        | 0                    | 1                    | 0                    |                      |
| Blochairn HA                                           | 0                    | 0                    | 0                    |                      |
| Broomhouse HA<br>Cadder HA                             | 0 2                  | 0                    | 0                    |                      |
| Cairn HA                                               | 0                    | 1                    | 0                    |                      |
| Calvay HA                                              | 2                    | 0                    | 2                    |                      |
| Cassiltoun HA                                          | 1                    | 0                    | 5                    |                      |
| Cathcart HA<br>Cernach HA                              | 0                    | 0                    | 0                    |                      |
| Charing Cross HA                                       | 1                    | 0                    | 6                    |                      |
| Copperworks HA                                         | Ö                    | 1<br>1               | 1                    |                      |
| Craigdale HA                                           | 0                    | 0                    | 0                    |                      |
|                                                        | 0                    | 0                    | 0 2                  |                      |
| Drumchapel HA<br>Easthall Park HA                      | 0                    | 0                    | 0                    |                      |
| Elderpark HA                                           | Ĭ                    | 2                    | 2                    |                      |
| Gardeeen HA                                            | 1                    | 1                    | 0                    |                      |
| GHA                                                    | 4                    | 4                    | 5                    |                      |
| Glasgow West HA<br>Glen Oaks HA                        | 3                    | 2                    | 1 2                  |                      |
| Govan HA                                               | 4                    | 3                    | 2                    |                      |
| Govanhill HA                                           | 11                   | 9                    | 1                    |                      |
| Hawthorn Co-op                                         | 1                    | 0                    | 0                    |                      |
| Hillhead HA<br>Home in Scotland                        | 0                    | 0                    | 0                    |                      |
| Home Group Limited                                     | 2                    | 0                    | 0                    |                      |
| Horizon HA                                             | 0                    | Ő                    | Ő                    |                      |
| Kendoon HA                                             | 0                    | 0                    | 0                    |                      |
| Kingsridge Cleddans HA                                 | 0                    | 0                    | 0                    |                      |
| Link HA<br>Linthouse HA                                | 0                    | 03                   | 0 5                  |                      |
| Lochfield Park                                         | 1                    | 2                    | 2                    |                      |
| Loretto HA                                             | 0                    | 0                    | 1                    |                      |
| Lowther Homes<br>Maryhill HA                           | 0 5                  | 2<br>8               | 0                    |                      |
| Marynii HA                                             | 0                    | 0                    | 0                    |                      |
| Milnbank HA                                            | Ő                    | 0                    | 0<br>0               |                      |
| Molendinar Park HA                                     | 0                    | 0                    | 0                    |                      |
| New Gorbals HA<br>NG Homes                             | 0                    | 2<br>6               | 3                    |                      |
| Northview HA                                           | 0<br>0               | 0                    | 0                    |                      |
| Parkhead HA                                            | Ŏ                    | Ö                    | 2                    |                      |
| Partick HA                                             | 2                    | 0                    | 1                    |                      |
| Pineview HA                                            | 0                    | 0                    | 0                    |                      |
| Provanhall HA<br>Queens Cross HA                       | 0 2                  | 0                    | 0                    |                      |
| Reidvale HA                                            | 0                    | 0                    | 0                    |                      |
| Rosehill HA                                            | 0                    | 0                    | 2                    |                      |
| Ruchazie HA                                            | 0                    | 0                    | 0                    |                      |
| R Squared Ventures<br>Sanctuary HA                     | 0                    | 1 3                  | 0 2                  |                      |
| Scottish Veterans                                      | 0                    | 0                    | 0                    |                      |
| Shettleston HA                                         | 0                    | 0                    | 0                    |                      |
| Southside HA                                           | 4                    | 4                    | 4                    |                      |
| Spireview HA<br>Strathclyde (Camphill) Housing Society | 2<br>0               | 0                    | 1                    |                      |
| Tenants First Housing Co-op                            | 0                    | 0                    | 0                    |                      |
| Thenue HA                                              | 2                    | 3                    | 3                    |                      |
| Thistle HA                                             | 0                    | 0                    | 0                    |                      |
| Tollcross HA                                           | 1                    | 7                    | 4                    |                      |
| Trust HA<br>Wellhouse HA                               | 0 2                  | 0                    | 03                   |                      |
| West of ScotaInd HA                                    | 4                    | 5                    | 3                    |                      |
| Whiteinch & Scotstoun HA                               | 0                    | 0                    | 0                    |                      |
| Yoker HA                                               | Ŏ                    | Ő                    | 1                    |                      |
| Yorkhill                                               | 0                    | 0                    | 0                    |                      |
| TOTAL                                                  | 73                   | 76                   | 89                   | 0                    |