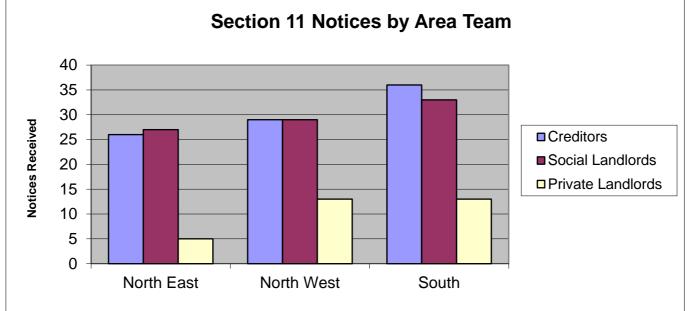

-------------------------------|----|-----|----|---|
| Total Other Lenders                   | 16 | 31  | 30 | 0 |
| White Label Loans                     | 0  | 1   | 0  |   |
| Westfoot Investments                  | 0  | 0   | 0  |   |
| West Register Ltd                     | 0  | 0   | 0  |   |
| West Bromwich Mortgage Company        | 0  | 0   | 0  |   |
| Webb Resolutions                      | 0  | 0   | 0  |   |
| Wave lending                          | 0  | 0   | 0  |   |
| Tulip Mortgages Ltd<br>UCB Home Loans | 0  | 1   | 2  |   |
| Tulip Mortgages Ltd                   | 0  | 0   | 0  |   |
| Trillium Mortgages Ltd                | 0  | 0   | 0  |   |
| Together Commerical Financial Ltd     | 0  | 1   | 1  |   |
| Topaz Finance                         | 3  | 1   | 3  |   |













| CTION 11 NOTICES - MONTHLY COMPARISONS |           |                  |                   | 2021/2022 |
|----------------------------------------|-----------|------------------|-------------------|-----------|
| Month                                  | Creditors | Social Landlords | Private Landlords | Totals    |
| April                                  | 15        | 12               | 4                 | 31        |
| May                                    | 24        | 24               | 10                | 58        |
| June                                   | 35        | 37               | 12                | 84        |
| July                                   | 30        | 29               | 8                 | 67        |
| August                                 | 39