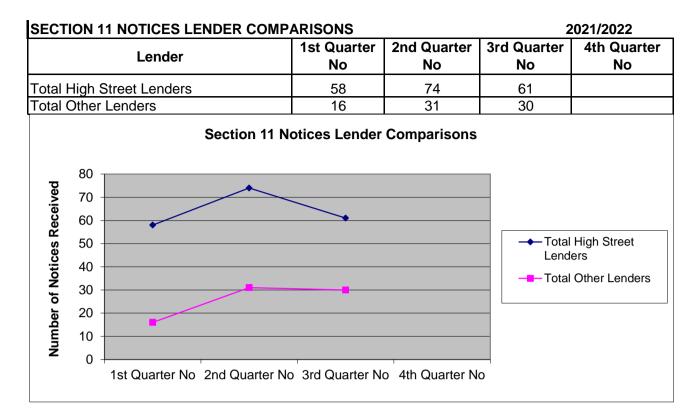

| SECTION 11 NOTICES BY LENDER                                                                             |                |                | 2021/2022      |                                              |  |
|----------------------------------------------------------------------------------------------------------|----------------|----------------|----------------|----------------------------------------------|--|
| Lender                                                                                                   | 1st<br>Quarter | 2nd<br>Quarter | 3rd<br>Quarter | 4th<br>Quarter No                            |  |
| AIB Group                                                                                                | 0              | 0              | 0              |                                              |  |
| Allied Irish Bank<br>Alliance & Leicester Plc                                                            | 0              | 0              | 0              |                                              |  |
| Bank of Ireland                                                                                          | 0              | 0              | 0              |                                              |  |
| Bank of Scotland Plc                                                                                     | 26             | 32             | 28             |                                              |  |
| Barclays Bank Plc                                                                                        | 0              | 0              | 1              |                                              |  |
| Bradford & Bingley                                                                                       | 0              | 0              | 0              |                                              |  |
| Century Building Society                                                                                 | 0              | 0              | 0              |                                              |  |
| Chelsea Building Society                                                                                 | 0              | 0              | 0              |                                              |  |
| Clydesdale Bank Plc                                                                                      | 2              | 1              | 5              |                                              |  |
| Co-operative Bank                                                                                        | 2              | 1              | 1              |                                              |  |
| Coventry Building Society                                                                                | 0              | 0              | 0              |                                              |  |
| Dunfermline Building Society                                                                             | 0              | 0              | 0              |                                              |  |
| Halifax plc                                                                                              | 0              | 0              | 0              |                                              |  |
| HSBC Bank Plc                                                                                            | 0              | 0              | 0              |                                              |  |
| rish Nationwide                                                                                          | 0              | 0              | 0              |                                              |  |
| JP Morgan Chase                                                                                          | 0              | 0              | 0              |                                              |  |
| Leeds Building Society                                                                                   | 0              | 1              | 1              |                                              |  |
| Lloyds Bank                                                                                              | 6              | 3              | 2              |                                              |  |
| London Scottish Bank                                                                                     | 0              | 0              | 0              | <u> </u>                                     |  |
| National Westminster Bank                                                                                | 2              | 5              | 3              | <u> </u>                                     |  |
| Nationwide Building Society                                                                              | 1              | 2              | 5              | ļ]                                           |  |
| Northern Rock Plc                                                                                        | 0              | 0              | 0              | ļ]                                           |  |
| RBS                                                                                                      | 3              | 4              | 3              | <u> </u>                                     |  |
| Santander UK                                                                                             | 11             | 16             | 7              |                                              |  |
| Skipton Building Society                                                                                 | 0              | 2              | 0              | ļ]                                           |  |
| Standard Life                                                                                            | 0              | 0              | 0              | <u>                                     </u> |  |
| Teachers Building Society                                                                                | 0              | 0              | 0              | <u>                                     </u> |  |
| The Woolwich                                                                                             | 0              | 0              | 0              | ļ]                                           |  |
| TSB                                                                                                      | 3              | 5              | 4              |                                              |  |
| Ulster Bank                                                                                              | 0              | 0              | 0              |                                              |  |
| Virgin Money                                                                                             | 0              | 0              | 0              |                                              |  |
| Yorkshire Building Society                                                                               | 0              | 0              | 0              |                                              |  |
| Total High Street Lenders                                                                                | 58             | 74             | 61             | 0                                            |  |
| Accord Mortgages Ltd                                                                                     | 0              | 0              | 0              |                                              |  |
| Accountant in Bankruptcy                                                                                 | 0              | 0              | 1              |                                              |  |
| Adam & Company                                                                                           | 0              | 0              | 0              |                                              |  |
| Advantage                                                                                                | 0              | 0              | 0              |                                              |  |
| Airdrie Saving Bank                                                                                      | 0              | 0              | 0              |                                              |  |
| Alba 2013 Plc                                                                                            | 0              | 0              | 0              |                                              |  |
| Albion Residential Ltd                                                                                   | 0              | 0              | 0              |                                              |  |
| Alpha Credit Solutions                                                                                   | 0              | 0              | 0              |                                              |  |
| Aldermore Bank Plc                                                                                       | 0              | 0              | 0              |                                              |  |
| Amber Home Loans                                                                                         | 0              | 0              | 0              |                                              |  |
| Amicus Finance                                                                                           | 0              | 0              | 0              |                                              |  |
| Arbuthnot Latham & Co                                                                                    | 0              | 0              | 0              |                                              |  |
| ARIM                                                                                                     | 0              | 0              | 0              |                                              |  |
| Arrow Global                                                                                             | 0              | 0              | 0              |                                              |  |
| Aviva Equity Release                                                                                     | 0              | 0              | 0              |                                              |  |
| Beneficial Bank                                                                                          | 0              | 0              | 0              |                                              |  |
| Black Horse Ltd                                                                                          | 0              | 0              | 0              |                                              |  |
| Bleiman Finance                                                                                          | 1              | 0              | 0              |                                              |  |
| Bridging Loans Ltd                                                                                       | 0              | 0              | 0              |                                              |  |
| Bridging Finance Ltd                                                                                     | 0              | 0              | 0              |                                              |  |
| Britannica Li Sarl                                                                                       | 0              | 0              | 0              |                                              |  |
| Capital Home Loans Ltd                                                                                   | 0              | 0              | 1              |                                              |  |
| Central Trust Ltd                                                                                        | 0              | 0              | 0              |                                              |  |
| Cheltenham & Gloucester Plc                                                                              | 0              | 0              | 0              |                                              |  |
| Cheshire Mortgage Co-op                                                                                  | 0              | 0              | 0              | L                                            |  |
| Chaconia Mortgages Ltd                                                                                   | 0              | 0              | 0              | <b>↓</b> ]                                   |  |
| Citifinancial Europe Plc                                                                                 | 0              | 0              | 0              | ↓↓                                           |  |
| CT Capital                                                                                               | 0              | 0              | 0              | <b>↓</b> ]                                   |  |
| Commercial First Business Ltd                                                                            | 0              | 0              | 0              | <b>↓</b> ]                                   |  |
| Co-operative Insurance Society Ltd                                                                       | 0              | 0              | 0              | L                                            |  |
| DB UK Bank Ltd                                                                                           | 0              | 0              | 0              | ļ]                                           |  |
| Egg Banking                                                                                              | 0              | 0              | 0              |                                              |  |
| Elderbridge Ltd                                                                                          | 0              | 0              | 0              | <b>↓</b> ]                                   |  |
| ndeavor Personal Finance Ltd                                                                             | 0              | 0              | 0              |                                              |  |
| ngry Prices Direct Ltd                                                                                   | 1              | 0              | 0              | L                                            |  |
| ngage Credit Ltd                                                                                         | 0              | 0              | 0              | ļ]                                           |  |
| quifiance Ltd                                                                                            | 1              | 0              | 0              |                                              |  |
| urosail UK 2007                                                                                          | 0              | 0              | 0              |                                              |  |
| BSE Finance                                                                                              | 0              | 0              | 0              |                                              |  |
| insbury Park Mortgage Funding Ltd                                                                        | 0              | 0              | 0              |                                              |  |
| -irst European Securities Ltd                                                                            | 0              | 0              | 0              |                                              |  |
| -irstplus Financial Group                                                                                | 0              | 0              | 0              |                                              |  |
| Future Mortgages                                                                                         | 0              | 0              | 0              |                                              |  |
|                                                                                                          | 0              | 0              | 0              |                                              |  |
| GE Money                                                                                                 |                |                |                |                                              |  |
| GE Money<br>GFLavender Investments Ltd                                                                   | 0              | 0              | 1              |                                              |  |
| GFLavender Investments Ltd                                                                               |                |                | 1<br>0         |                                              |  |
| GE Money<br>GFLavender Investments Ltd<br>Gemini Funding Ltd<br>Glasgow Credit Union<br>Godiva Mortgages | 0              | 0              |                |                                              |  |

| Grand Total                           | 74 | 105 | 91 | 0 |
|---------------------------------------|----|-----|----|---|
| Total Other Lenders                   | 16 | 31  | 30 | 0 |
| White Label Loans                     | 0  | 1   | 0  |   |
| Westfoot Investments                  | 0  | 0   | 0  |   |
| West Register Ltd                     | 0  | 0   | 0  |   |
| West Bromwich Mortgage Company        | 0  | 0   | 0  |   |
| Webb Resolutions                      | 0  | 0   | 0  |   |
| Wave lending                          | 0  | 0   | 0  |   |
| Tulip Mortgages Ltd<br>UCB Home Loans | 0  | 1   | 2  |   |
| Tulip Mortgages Ltd                   | 0  | 0   | 0  |   |
| Trillium Mortgages Ltd                | 0  | 0   | 0  |   |
| Together Commerical Financial Ltd     | 0  | 1   | 1  |   |
| Topaz Finance                         | 3  | 1   | 3  |   |