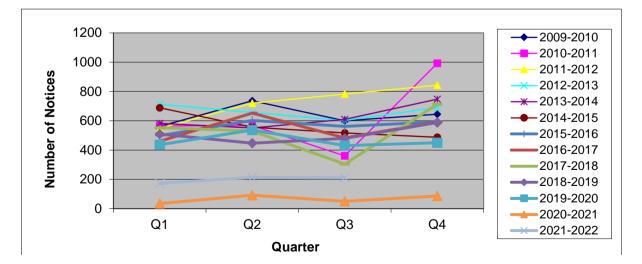

## SECTION 11 NOTICES - YEAR ON YEAR COMPARISON 2009 - Present

| •         | Tota | al Notices |     |     |       |
|-----------|------|------------|-----|-----|-------|
| YEAR      | Q1   | Q2         | Q3  | Q4  | TOTAL |
| 2009-2010 | 562  | 737        | 600 | 645 | 2544  |
| 2010-2011 | 565  | 567        | 361 | 992 | 2485  |
| 2011-2012 | 548  | 720        | 782 | 842 | 2892  |
| 2012-2013 | 713  | 657        | 602 | 691 | 2663  |
| 2013-2014 | 582  | 551        | 610 | 748 | 2491  |
| 2014-2015 | 688  | 556        | 517 | 488 | 2249  |
| 2015-2016 | 498  | 602        | 562 | 592 | 2254  |
| 2016-2017 | 460  | 652        | 483 | 592 | 2187  |
| 2017-2018 | 553  | 530        | 304 | 713 | 2100  |
| 2018-2019 | 509  | 447        | 480 | 588 | 2024  |
| 2019-2020 | 436  | 537        | 431 | 450 | 1854  |
| 2020-2021 | 35   | 92         | 50  | 87  | 264   |
| 2021-2022 | 173  | 214        | 211 |     | 598   |