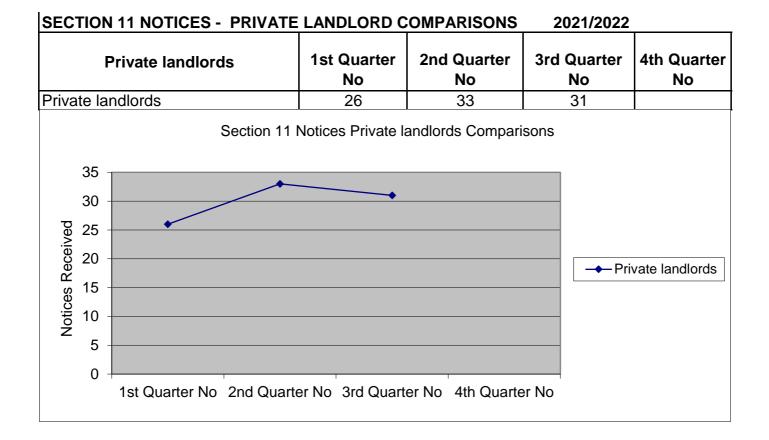

## SECTION 11 NOTICES - YEAR ON YEAR COMPARISON 2009 - Present

| •         | Tota | al Notices |     |     |       |
|-----------|------|------------|-----|-----|-------|
| YEAR      | Q1   | Q2         | Q3  | Q4  | TOTAL |
| 2009-2010 | 562  | 737        | 600 | 645 | 2544  |
| 2010-2011 | 565  | 567        | 361 | 992 | 2485  |
| 2011-2012 | 548  | 720        | 782 | 842 | 2892  |
| 2012-2013 | 713  | 657        | 602 | 691 | 2663  |
| 2013-2014 | 582  | 551        | 610 | 748 | 2491  |
| 2014-2015 | 688  | 556        | 517 | 488 | 2249  |
| 2015-2016 | 498  | 602        | 562 | 592 | 2254  |
| 2016-2017 | 460  | 652        | 483 | 592 | 2187  |
| 2017-2018 | 553  | 530        | 304 | 713 | 2100  |
| 2018-2019 | 509  | 447        | 480 | 588 | 2024  |
| 2019-2020 | 436  | 537        | 431 | 450 | 1854  |
| 2020-2021 | 35   | 92         | 50  | 87  | 264   |
| 2021-2022 | 173  | 214        | 211 |     | 598   |