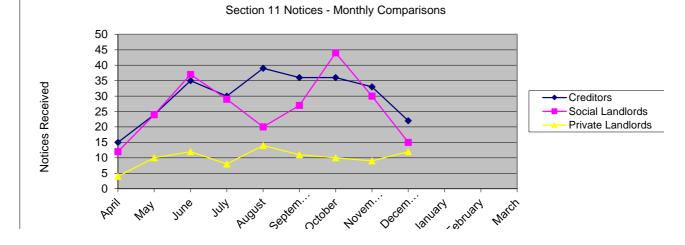

| CTION 11 NOTICES - MONTHLY COMPARISONS |           |                  |                   | 2021/2022 |
|----------------------------------------|-----------|------------------|-------------------|-----------|
| Month                                  | Creditors | Social Landlords | Private Landlords | Totals    |
| April                                  | 15        | 12               | 4                 | 31        |
| May                                    | 24        | 24               | 10                | 58        |
| June                                   | 35        | 37               | 12                | 84        |
| July                                   | 30        | 29               | 8                 | 67        |
| August                                 | 39        | 20               | 14                | 73        |
| September                              | 36        | 27               | 11                | 74        |
| October                                | 36        | 44               | 10                | 90        |
| November                               | 33        | 30               | 9                 | 72        |
| December                               | 22        | 15               | 12                | 49        |
| January                                |           |                  |                   | 0         |
| February                               |           |                  |                   | 0         |
| March                                  |           |                  |                   | 0         |
| Total                                  | 270       | 238              | 90                | 598       |