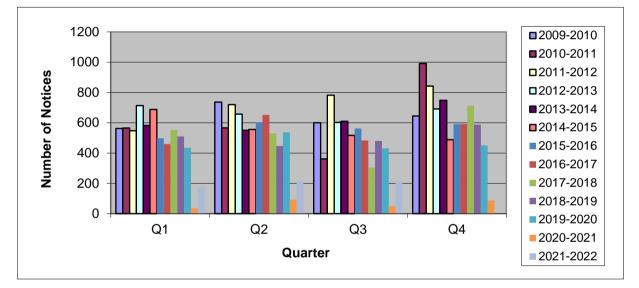

## SECTION 11 NOTICES - YEAR ON YEAR COMPARISON 2009 - Present

| •         | Tota | al Notices |     |     |       |
|-----------|------|------------|-----|-----|-------|
| YEAR      | Q1   | Q2         | Q3  | Q4  | TOTAL |
| 2009-2010 | 562  | 737        | 600 | 645 | 2544  |
| 2010-2011 | 565  | 567        | 361 | 992 | 2485  |
| 2011-2012 | 548  | 720        | 782 | 842 | 2892  |
| 2012-2013 | 713  | 657        | 602 | 691 | 2663  |
| 2013-2014 | 582  | 551        | 610 | 748 | 2491  |
| 2014-2015 | 688  | 556        | 517 | 488 | 2249  |
| 2015-2016 | 498  | 602        | 562 | 592 | 2254  |
| 2016-2017 | 460  | 652        | 483 | 592 | 2187  |
| 2017-2018 | 553  | 530        | 304 | 713 | 2100  |
| 2018-2019 | 509  | 447        | 480 | 588 | 2024  |
| 2019-2020 | 436  | 537        | 431 | 450 | 1854  |
| 2020-2021 | 35   | 92         | 50  | 87  | 264   |
| 2021-2022 | 173  | 214        | 211 |     | 598   |