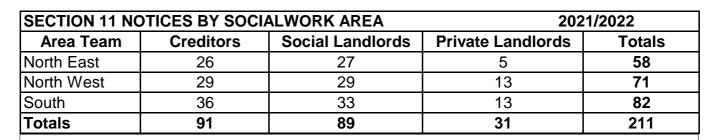

---------------------------------|----|-----|----|---|
| Total Other Lenders                   | 16 | 31  | 30 | 0 |
| White Label Loans                     | 0  | 1   | 0  |   |
| Westfoot Investments                  | 0  | 0   | 0  |   |
| West Register Ltd                     | 0  | 0   | 0  |   |
| West Bromwich Mortgage Company        | 0  | 0   | 0  |   |
| Webb Resolutions                      | 0  | 0   | 0  |   |
| Wave lending                          | 0  | 0   | 0  |   |
| Tulip Mortgages Ltd<br>UCB Home Loans | 0  | 1   | 2  |   |
| Tulip Mortgages Ltd                   | 0  | 0   | 0  |   |
| Trillium Mortgages Ltd                | 0  | 0   | 0  |   |
| Together Commerical Financial Ltd     | 0  | 1   | 1  |   |
| Topaz Finance                         | 3  | 1   | 3  |   |













| CTION 11 NOTICES - MONTHLY COMPARISONS |           |                  |                   | 2021/2022 |
|----------------------------------------|-----------|------------------|-------------------|-----------|
| Month                                  | Creditors | Social Landlords | Private Landlords | Totals    |
| April                                  | 15        | 12               | 4                 | 31        |
| May                                    | 24        | 24               | 10                | 58        |
| June                                   | 35        | 37               | 12                | 84        |
| July                                   | 30        | 29               | 8                 | 67        |
| August                                 | 39