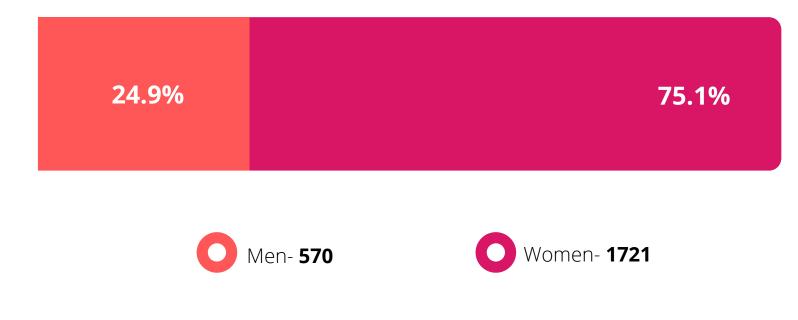

osed - **58** 

## Ethnicity



#### Grievances

Raised a Grievance (Individual, Stage 1)



#### Harrasment Raised a Complaint





White- 6

BME - **0** 

Non- Disclosed - **1** 



## Religion or Belief

### Training

% of applicants to receive training:



#### Grievances

Raised a Grievance (Individual, Stage 1)



eavers



Total: 90

Not Disclosed- **62** 



Recruitment

None- 2
Non- Disclosed - 5

Total:

Total: 7

#### Sexual Orientation



#### Grievances

Raised a Grievance (Individual, Stage 1)



#### Leavers

Left Employment



## Disciplinary

Subject to Disciplinary Action



#### Recruitment

Raised an Internal Complaint



Non-Disclosed - **7** 

Total: 7

#### Gender



#### Grievances

Raised a Grievance (Individual, Stage 1)



# Leavers Left Employment

Total: 2291



#### Harrasment Raised a Complaint



#### Recruitment

Raised an Internal Complaint





Total: 90