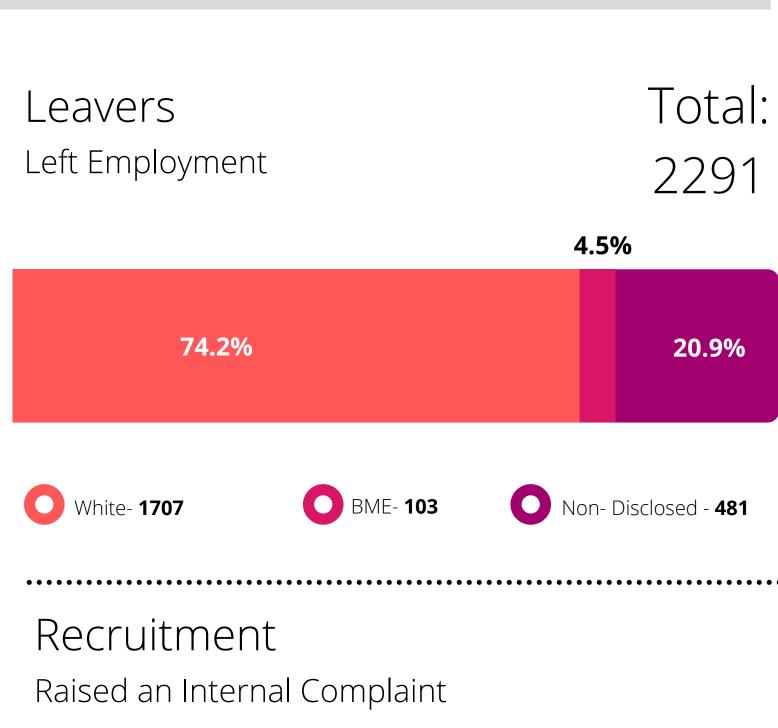

#### Leavers

Left Employment Total: 2291

#### Recruitment

Raised an Internal Complaint

Total: 7