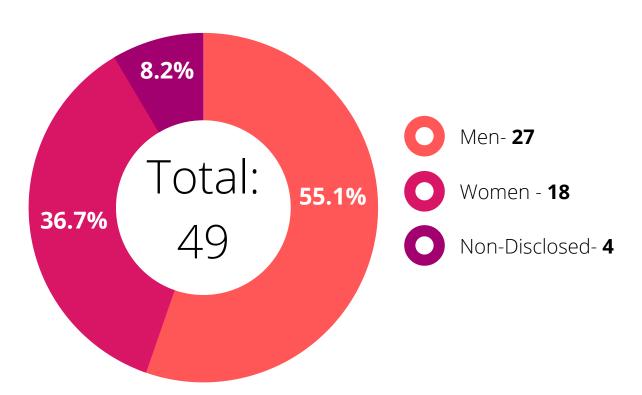

isabled - 2 Non- Disabled - 30

Non- Disclosed - **58** 

## Ethnicity



#### Grievances

Raised a Grievance (Individual, Stage 1)



#### Harrasment Raised a Complaint





White- 6

BME - **0** 

Non- Disclosed - **1** 



## Religion or Belief

### Training

% of applicants to receive training:



#### Grievances

Raised a Grievance (Individual, Stage 1)



eavers



Total: 90

Not Disclosed- **62** 



Recruitment

None- 2
Non- Disclosed - 5

Total:

Total: 7

#### Sexual Orientation



#### Grievances

Raised a Grievance (Individual, Stage 1)



#### Leavers

Left Employment



## Disciplinary

Subject to Disciplinary Action



#### Recruitment

Raised an Internal Complaint



Non-Disclosed - **7** 

Total: 7

#### Gender



#### Grievances

Raised a Grievance (Individual, Stage 1)



# Leavers Left Employment

Total: 2291



#### Harrasment Raised a Complaint



#### Recruitment

Raised an Internal Complaint





Total: 90