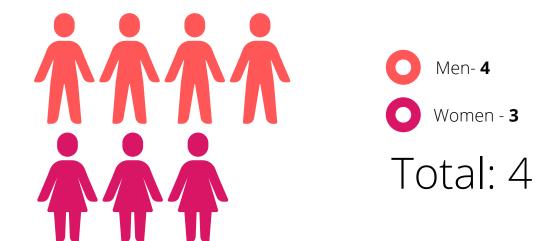

)



#### Harrasment Raised a Complaint





White- 6

BME - **0** 

Non- Disclosed - **1** 



## Religion or Belief

### Training

% of applicants to receive training:



#### Grievances

Raised a Grievance (Individual, Stage 1)



eavers



Total: 90

Not Disclosed- **62** 



Recruitment

None- 2
Non- Disclosed - 5

Total:

Total: 7

#### Sexual Orientation



#### Grievances

Raised a Grievance (Individual, Stage 1)



#### Leavers

Left Employment



## Disciplinary

Subject to Disciplinary Action



#### Recruitment

Raised an Internal Complaint



Non-Disclosed - **7** 

Total: 7

#### Gender



#### Grievances

Raised a Grievance (Individual, Stage 1)



# Leavers Left Employment

Total: 2291



#### Harrasment Raised a Complaint



#### Recruitment

Raised an Internal Complaint





Total: 90