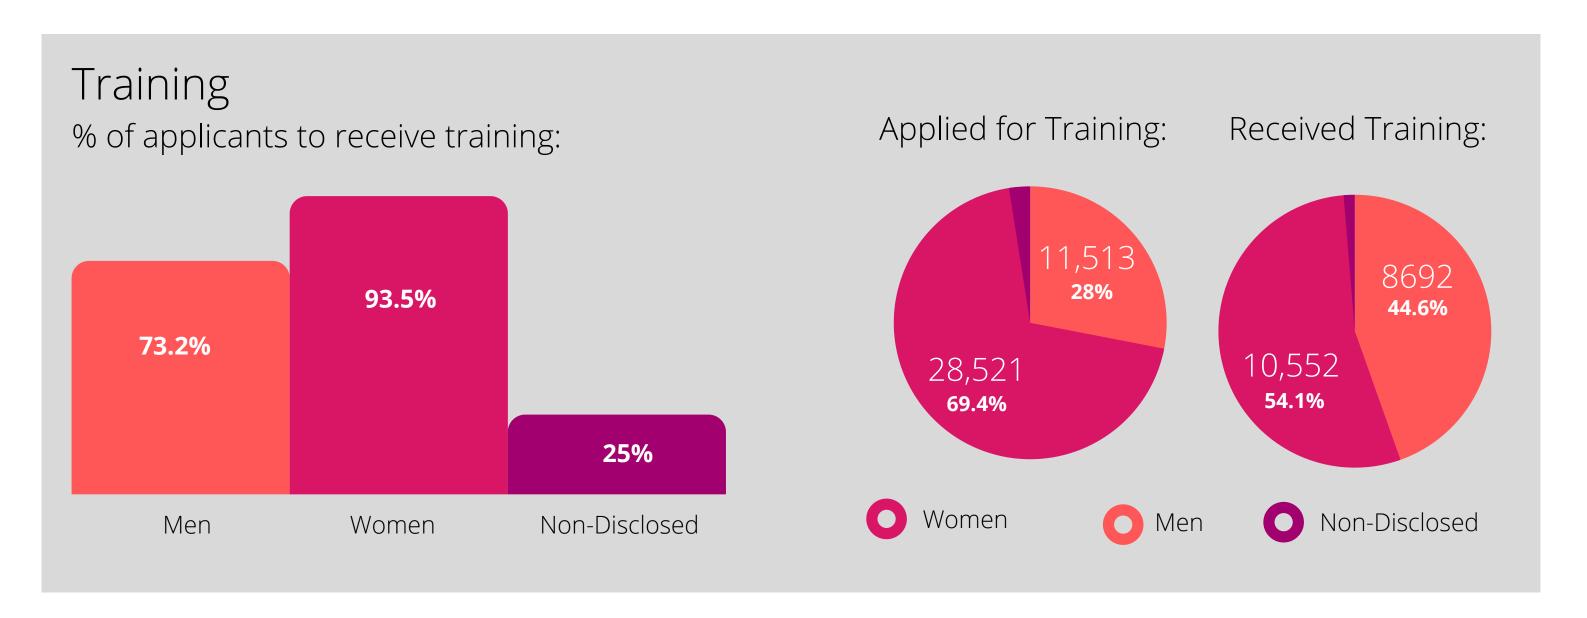

%

Subject to Disciplinary Action

Total:

90

33.3% 64.4%

Disabled - 2 Non- Disabled - 30

Non- Disclosed - **58** 

## Ethnicity



#### Grievances

Raised a Grievance (Individual, Stage 1)



#### Harrasment Raised a Complaint





White- 6

BME - **0** 

Non- Disclosed - **1** 



## Religion or Belief

### Training

% of applicants to receive training:



#### Grievances

Raised a Grievance (Individual, Stage 1)



eavers



Total: 90

Not Disclosed- **62** 



Recruitment

None- 2
Non- Disclosed - 5

Total:

Total: 7

#### Sexual Orientation



#### Grievances

Raised a Grievance (Individual, Stage 1)



#### Leavers

Left Employment



## Disciplinary

Subject to Disciplinary Action



#### Recruitment

Raised an Internal Complaint



Non-Disclosed - **7** 

Total: 7

#### Gender



#### Grievances

Raised a Grievance (Individual, Stage 1)



# Leavers Left Employment

Total: 2291



#### Harrasment Raised a Complaint



#### Recruitment

Raised an Internal Complaint





Total: 90