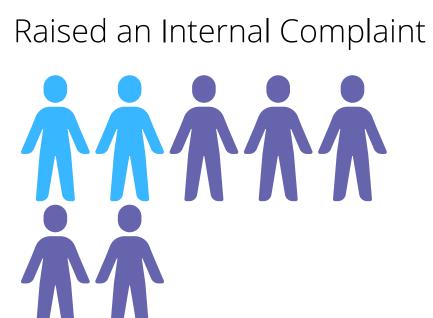

## Equalities Monitoring (All Employees)



## Disability



#### Grievances

Raised a Grievance (Individual, Stage 1)



#### Harrasment Raised a Complaint



#### Leavers

Left Employment Total: 2291



#### Recruitment

Raised an Internal Complaint



## Disciplinary

2.2%

Subject to Disciplinary Action

Total:

90

33.3% 64.4%

Disabled - 2 Non- Disabled - 30

Non- Disclosed - **58** 

## Ethnicity



#### Grievances

Raised a Grievance (Individual, Stage 1)



#### Harrasment Raised a Complaint





White- 6

BME - **0** 

Non- Disclosed - **1** 



## Religion or Belief

### Training

% of applicants to receive training:



#### Grievances

Raised a Grievance (Individual, Stage 1)



eavers



Total: 90

Not Disclosed- **62** 



Recruitment

None- 2
Non- Disclosed - 5

Total:

Total: 7

#### Sexual Orientation



#### Grievances

Raised a Grievance (Individual, Stage 1)



#### Leavers

Left Employment



## Disciplinary

Subject to Disciplinary Action



#### Recruitment

Raised an Internal Complaint



Non-Disclosed - **7** 

Total: 7

#### Gender



#### Grievances

Raised a Grievance (Individual, Stage 1)



# Leavers Left Employment

Total: 2291



#### Harrasment Raised a Complaint



#### Recruitment

Raised an Internal Complaint





Total: 90