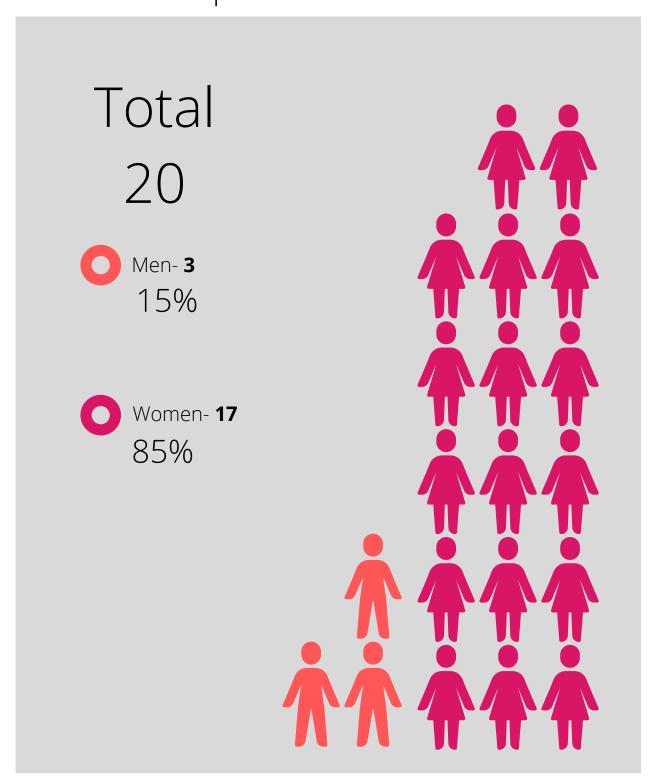

rievances

Raised a Grievance (Individual, Stage 1)



#### Harrasment Raised a Complaint





White- 6

BME - **0** 

Non- Disclosed - **1** 



## Religion or Belief

### Training

% of applicants to receive training:



#### Grievances

Raised a Grievance (Individual, Stage 1)



eavers



Total: 90

Not Disclosed- **62** 



Recruitment

None- 2
Non- Disclosed - 5

Total:

Total: 7

#### Sexual Orientation



#### Grievances

Raised a Grievance (Individual, Stage 1)



#### Leavers

Left Employment



## Disciplinary

Subject to Disciplinary Action



#### Recruitment

Raised an Internal Complaint



Non-Disclosed - **7** 

Total: 7

#### Gender



#### Grievances

Raised a Grievance (Individual, Stage 1)



# Leavers Left Employment

Total: 2291



#### Harrasment Raised a Complaint



#### Recruitment

Raised an Internal Complaint





Total: 90