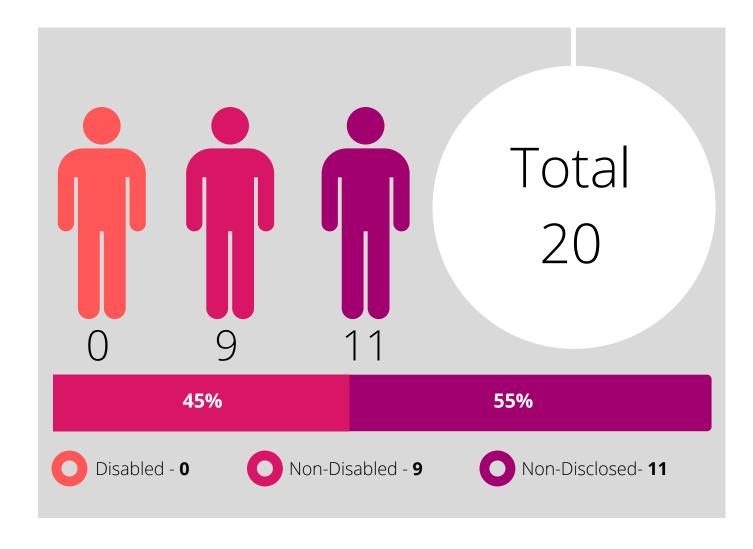

## Equalities Monitoring (All Employees)



## Disability



#### Grievances

Raised a Grievance (Individual, Stage 1)



#### Harrasment Raised a Complaint



#### Leavers

Left Employment Total: 2291



#### Recruitment

Raised an Internal Complaint



## Disciplinary

2.2%

Subject to Disciplinary Action

Total:

90

33.3% 64.4%

Disabled - 2 Non- Disabled - 30

Non- Disclosed - **58** 

## Ethnicity



#### Grievances

Raised a Grievance (Individual, Stage 1)



#### Harrasment Raised a Complaint





White- 6

BME - **0** 

Non- Disclosed - **1** 



## Religion or Belief

### Training

% of applicants to receive training:



#### Grievances

Raised a Grievance (Individual, Stage 1)



eavers



Total: 90

Not Disclosed- **62** 



Recruitment

None- 2
Non- Disclosed - 5

Total:

Total: 7

#### Sexual Orientation



#### Grievances

Raised a Grievance (Individual, Stage 1)



#### Leavers

Left Employment



## Disciplinary

Subject to Dis