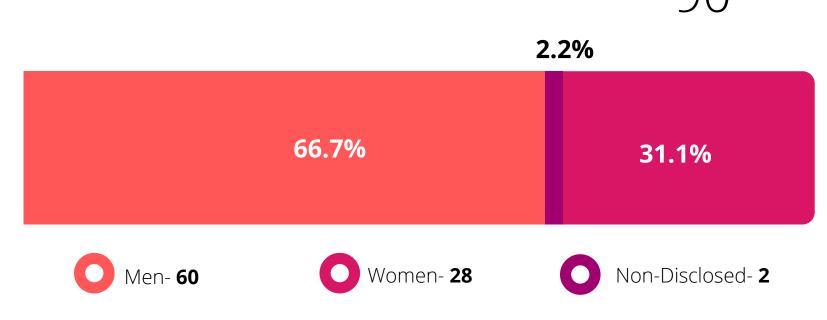

sment Raised a Complaint





White- 6

BME - **0** 

Non- Disclosed - **1** 



## Religion or Belief

### Training

% of applicants to receive training:



#### Grievances

Raised a Grievance (Individual, Stage 1)



eavers



Total: 90

Not Disclosed- **62** 



Recruitment

None- 2
Non- Disclosed - 5

Total:

Total: 7

#### Sexual Orientation



#### Grievances

Raised a Grievance (Individual, Stage 1)



#### Leavers

Left Employment



## Disciplinary

Subject to Disciplinary Action



#### Recruitment

Raised an Internal Complaint



Non-Disclosed - **7** 

Total: 7

#### Gender



#### Grievances

Raised a Grievance (Individual, Stage 1)



# Leavers Left Employment

Total: 2291



#### Harrasment Raised a Complaint



#### Recruitment

Raised an Internal Complaint





Total: 90