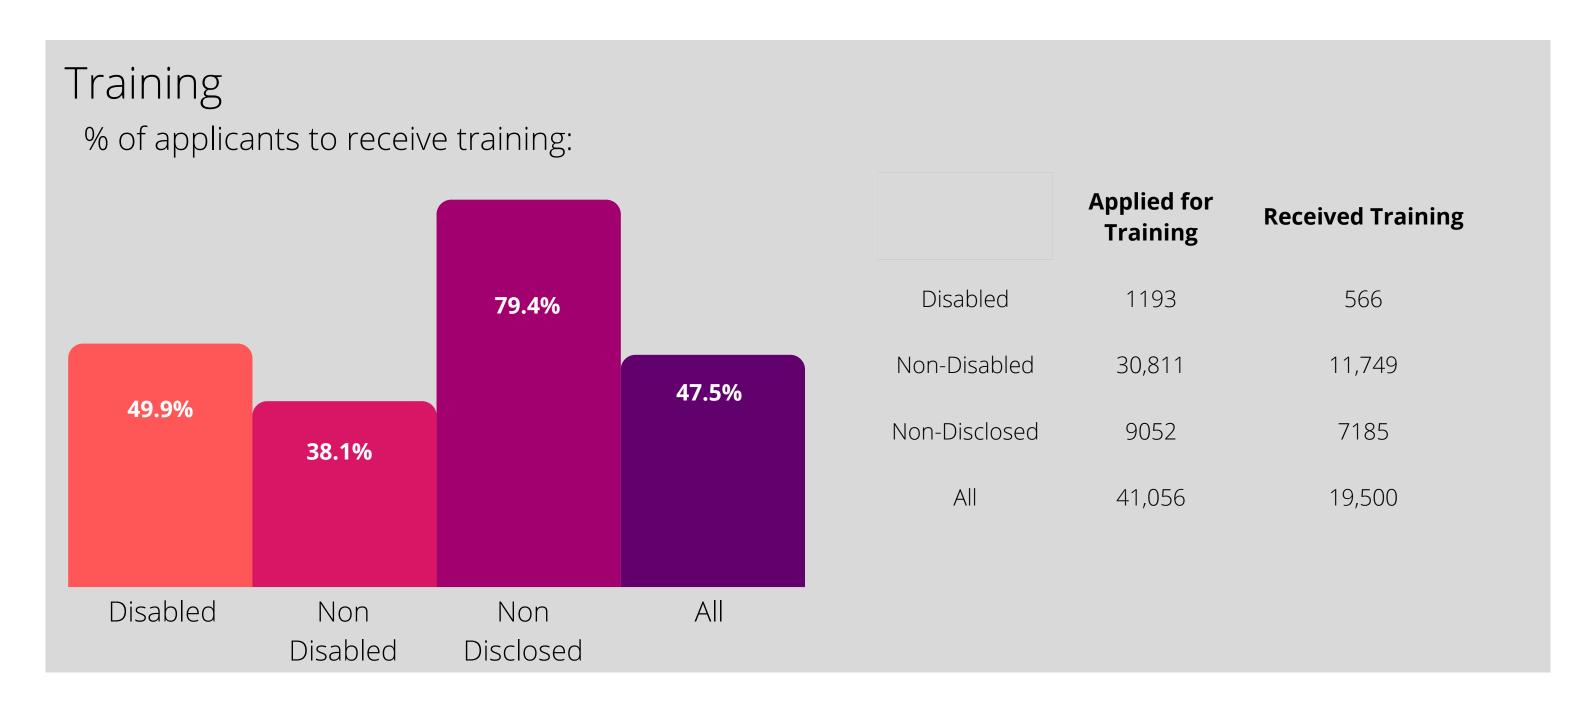

## Equalities Monitoring (All Employees)



## Disability



#### Grievances

Raised a Grievance (Individual, Stage 1)



#### Harrasment Raised a Complaint



#### Leavers

Left Employment Total: 2291



#### Recruitment

Raised an Internal Complaint



## Disciplinary

2.2%

Subject to Disciplinary Action

Total:

90

33.3% 64.4%

Disabled - 2 Non- Disabled - 30

Non- Disclosed - **58** 

## Ethnicity



#### Grievances

Raised a Grievance (Individual, Stage 1)



#### Harrasment Raised a Complaint





White- 6

BME - **0** 

Non- Disclosed - **1** 



## Religion or Belief

### Training

% of applicants to receive training:



#### Grievances

Raised a Grievance (Individual, Stage 1)



eavers



Total: 90

Not Disclosed- **62** 



Recruitment

None- 2
Non- Disclosed - 5

Total:

Total: 7

#### Sexual Orientation



#### Grievances

Raised a