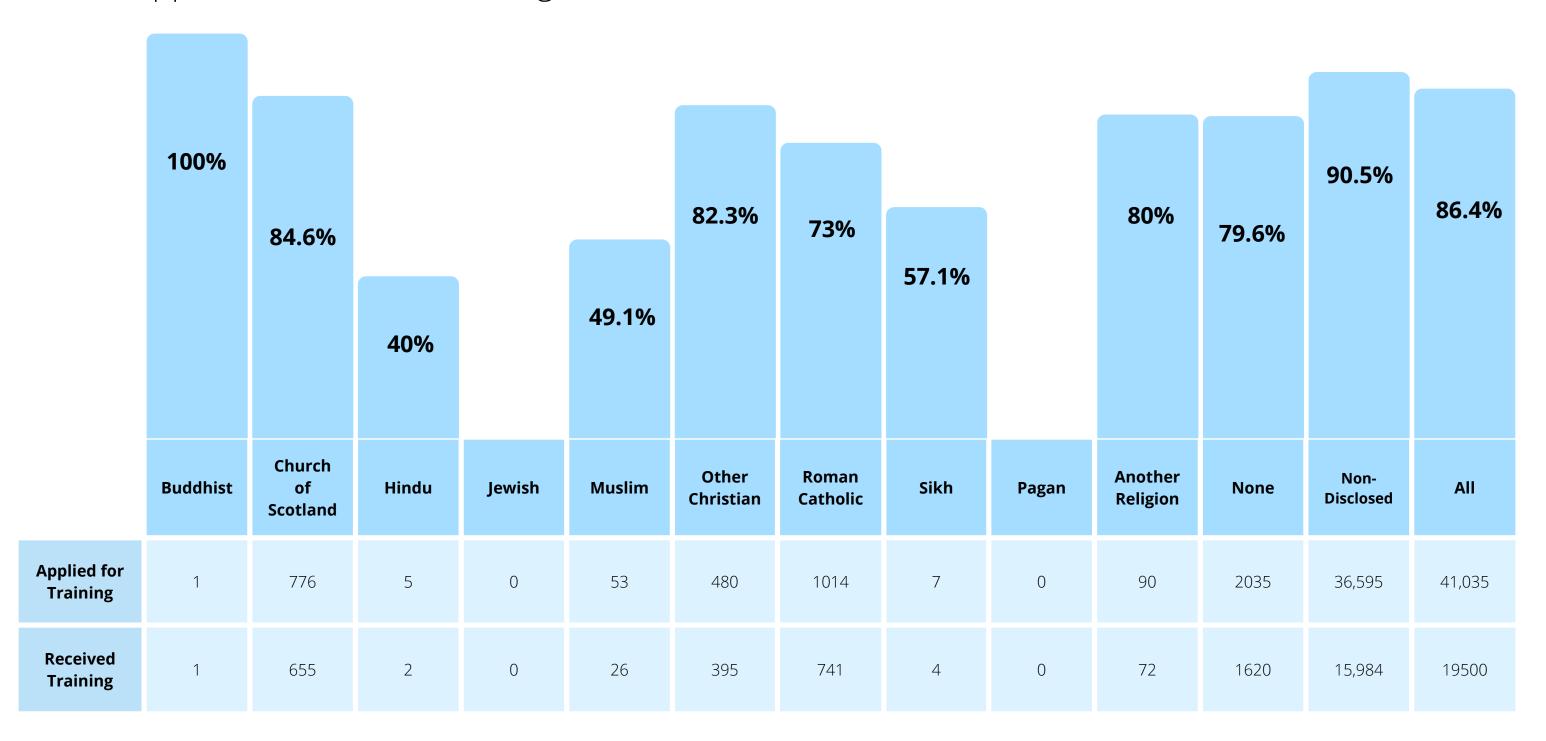

## Equalities Monitoring (All Employees)



## Disability



#### Grievances

Raised a Grievance (Individual, Stage 1)



#### Harrasment Raised a Complaint



#### Leavers

Left Employment Total: 2291



#### Recruitment

Raised an Internal Complaint



## Disciplinary

2.2%

Subject to Disciplinary Action

Total:

90

33.3% 64.4%

Disabled - 2 Non- Disabled - 30

Non- Disclosed - **58** 

## Ethnicity



#### Grievances

Raised a Grievance (Individual, Stage 1)



#### Harrasment Raised a Complaint





White- 6

BME - **0** 

Non- Disclosed - **1** 



## Religion or Belief

### Training

% of applicants to receive training:



#### Grievances

Raised a Grievance (Individual, Stage 1)



eavers



Total: 90

Not Disclosed- **62** 



Recruitment

None- 2
Non- Disclosed - 5

Total:

Total: 7

#### Sexual Orientation



#### Grievances

Raised a Grievance (Individual, Stage 1)



#### Leavers

Left Employment



## Disciplinary

Subject to Disciplinary Action



#### Recruitment

Raised an Internal Complaint



Non-Disclosed - **7** 

Total: 7

#### Gender



#### Grievances

Raised a Grievance (Individual, Stage 1)



# Leavers Left Employment

Total: 2291



#### Harrasment Raised a Complaint



#### Recruitment

Raised an Internal Complaint





Total: 90