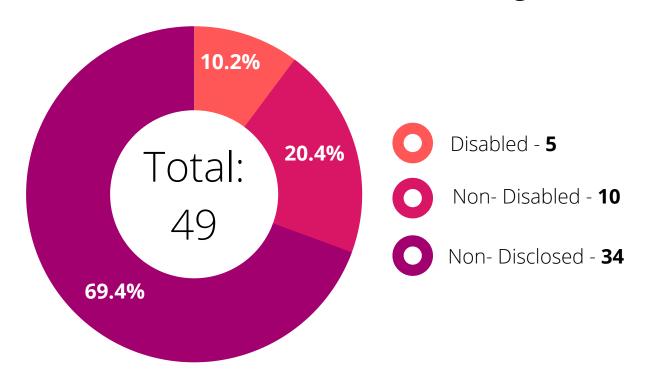

## Equalities Monitoring (All Employees)



## Disability



#### Grievances

Raised a Grievance (Individual, Stage 1)



#### Harrasment Raised a Complaint



#### Leavers

Left Employment Total: 2291



#### Recruitment

Raised an Internal Complaint



## Disciplinary

2.2%

Subject to Disciplinary Action

Total:

90

33.3% 64.4%

Disabled - 2 Non- Disabled - 30

Non- Disclosed - **58** 

## Ethnicity



#### Grievances

Raised a Grievance (Individual, Stage 1)



#### Harrasment Raised a Complaint





White- 6

BME - **0** 

Non- Disclosed - **1** 



## Religion or Belief

### Training

% of applicants to receive training:



#### Grievances

Raised a Grievance (Individual, Stage 1)



eavers



Total: 90

Not Disclosed- **62** 



Recruitment

None- 2
Non- Disclosed - 5

Total:

Total: 7

#### Sexual Orientation



#### Grievances

Raised a Grievance (Individual, Stage 1)



#### Leavers

Left Employm