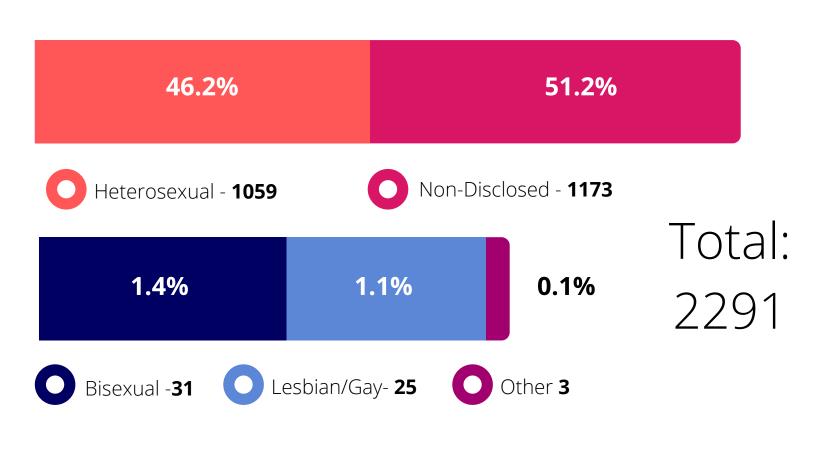

# Harrasment Raised a Complaint



#### Leavers

Left Employment Total: 2291



#### Recruitment

Raised an Internal Complaint



## Disciplinary

2.2%

Subject to Disciplinary Action

Total:

90

33.3% 64.4%

Disabled - 2 Non- Disabled - 30

Non- Disclosed - **58** 

## Ethnicity



#### Grievances

Raised a Grievance (Individual, Stage 1)



#### Harrasment Raised a Complaint





White- 6

BME - **0** 

Non- Disclosed - **1** 



## Religion or Belief

### Training

% of applicants to receive training:



#### Grievances

Raised a Grievance (Individual, Stage 1)



eavers



Total: 90

Not Disclosed- **62** 



Recruitment

None- 2
Non- Disclosed - 5

Total:

Total: 7

#### Sexual Orientation



#### Grievances

Raised a Grievance (Individual, Stage 1)



#### Leavers

Left Employment



## Disciplinary

Subject to Disciplinary Action



#### Recruitment

Raised an Internal Complaint



Non-Disclosed - **7** 

Total: 7

#### Gender



#### Grievances

Raised a Grievance (Individual, Stage 1)



# Leavers Left Employment

Total: 2291



#### Harrasment Raised a Complaint



#### Recruitment

Raised an Internal Complaint





Total: 90