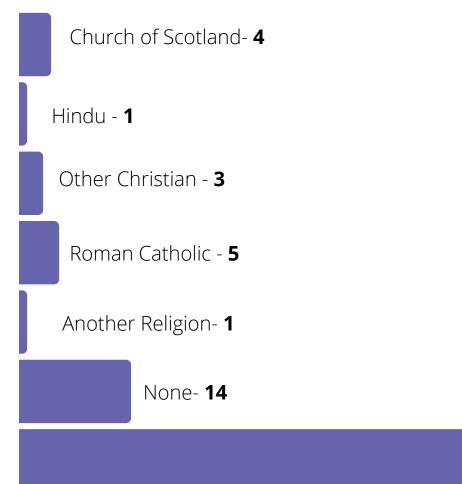

## Equalities Monitoring (All Employees)



## Disability



#### Grievances

Raised a Grievance (Individual, Stage 1)



#### Harrasment Raised a Complaint



#### Leavers

Left Employment Total: 2291



#### Recruitment

Raised an Internal Complaint



## Disciplinary

2.2%

Subject to Disciplinary Action

Total:

90

33.3% 64.4%

Disabled - 2 Non- Disabled - 30

Non- Disclosed - **58** 

## Ethnicity



#### Grievances

Raised a Grievance (Individual, Stage 1)



#### Harrasment Raised a Complaint





White- 6

BME - **0** 

Non- Disclosed - **1** 



## Religion or Belief

### Training

% of applicants to receive training:



#### Grievances

Raised a Grievance (Individual, Stage 1)



eavers



Total: 90

Not Disclosed- **62** 



Recruitment

None- 2
Non- Disclosed - 5

Total:

Total: 7

#### Sexual Orientation



#### Grievances

Raised a Grievance (Individual, Stage 1)



#### Leavers

Left Employment



## Disciplinary

Subject to Disciplinary Action



#### Recruitment

Raised an Internal Complaint



Non-Disclosed - **7** 

Total: 7

#### Gender



#### Grievances

Raised a Grievance (Individual, Stage 1)



# Leavers Left Employment

Total: 2291



#### Harrasment Raised a Complaint



#### Recruitment

Raised an Internal Complaint





Total: 90