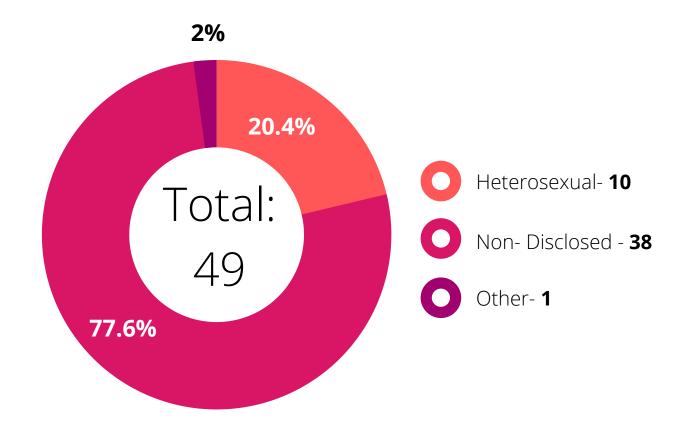

#### Recruitment

Raised an Internal Complaint

Non-Disclosed - **7** 

Total: 7