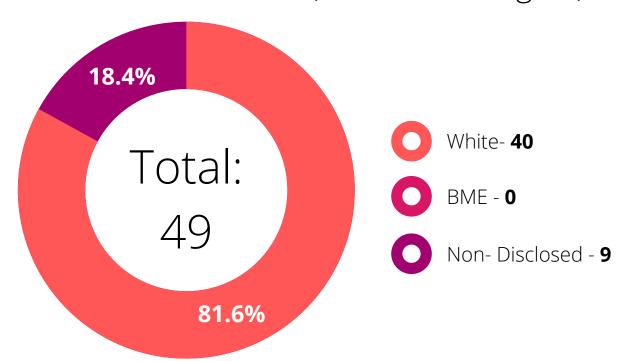

#### Harrasment Raised a Complaint

White- 6

BME - **0** 

Non- Disclosed - **1** 