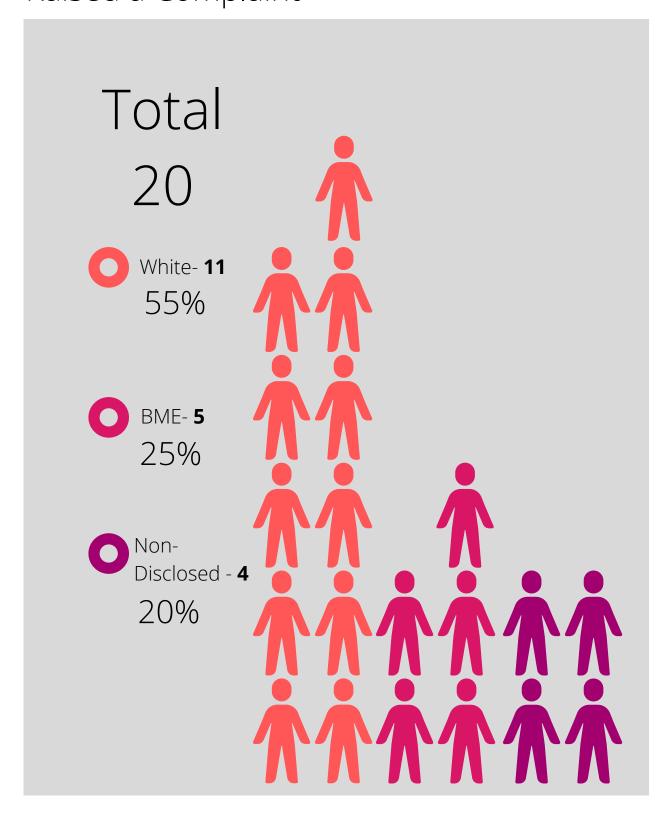

## Equalities Monitoring (All Employees)



## Disability



#### Grievances

Raised a Grievance (Individual, Stage 1)



#### Harrasment Raised a Complaint



#### Leavers

Left Employment Total: 2291



#### Recruitment

Raised an Internal Complaint



## Disciplinary

2.2%

Subject to Disciplinary Action

Total:

90

33.3% 64.4%

Disabled - 2 Non- Disabled - 30

Non- Disclosed - **58** 

## Ethnicity



#### Grievances

Raised a Grievance (Individual, Stage 1)



#### Harrasment Raised a Complaint





White- 6

BME - **0** 

Non- Disclosed - **1** 



## Religion or Belief

### Training

% of applicants to receive training:



#### Grievances

Raised a Grievance (Individual, Stage 1)



eavers



Total: 90

Not Disclosed- **62** 



Recruitment

None- 2
Non- Disclosed - 5

Total:

Total: 7

#### Sexual Orientation



#### Grievances

Raised a Grievance (Individual, Stage 1)



#### Leavers

Left Employment



## Disciplinary

Subject to Disciplinary Action



#### Recruitment

Raised an Internal Complaint



Non-Disclosed - **7** 

Total: 7

#### Gender



#### Grievances

Raised a Grievance (Individual, Stage 1)



# Leavers Left Employment

Total: 2291



#### Harrasment Raised a Complaint



#### Recruitment

Raised an Internal Complaint





Total: 90