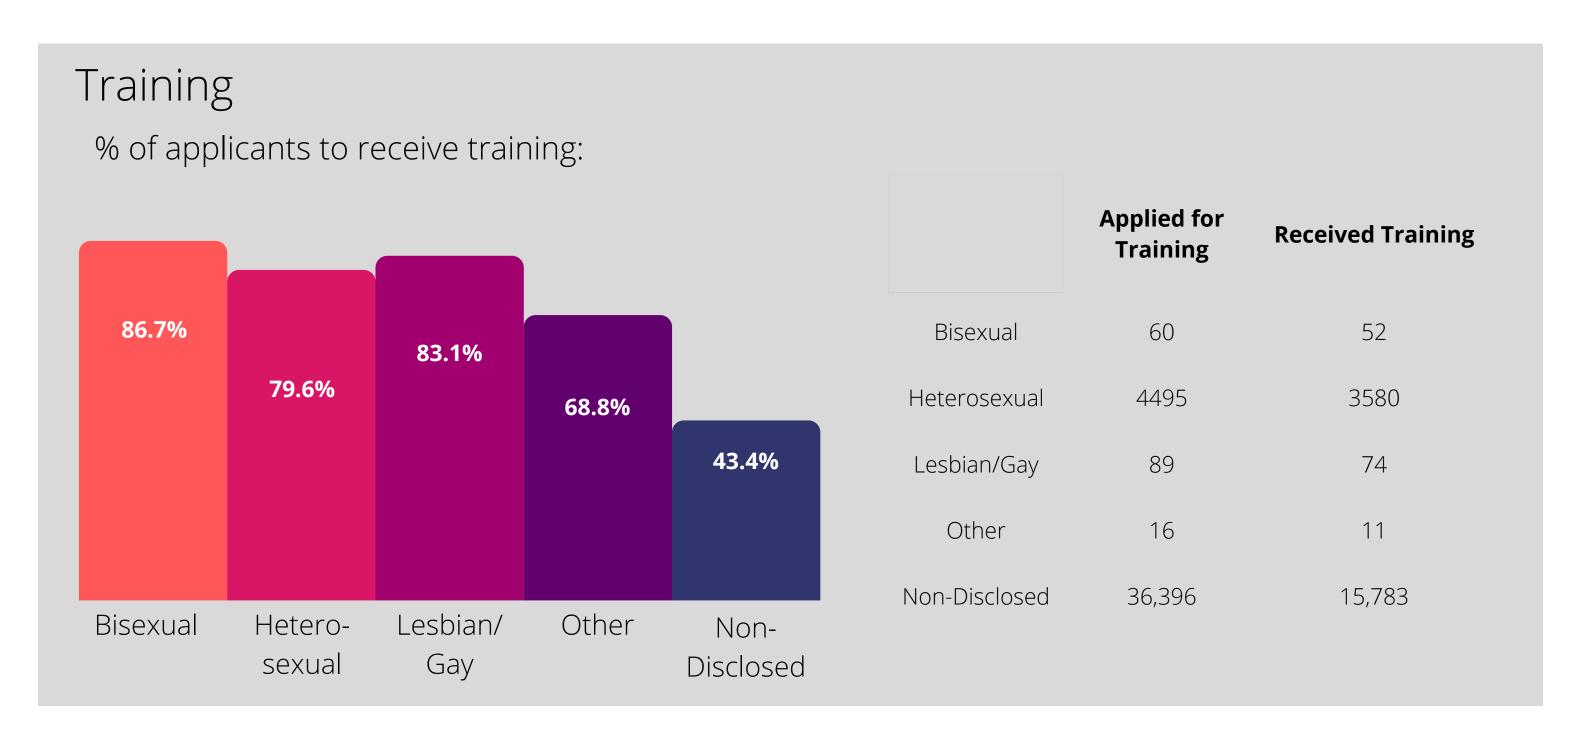

mployees)



## Disability



#### Grievances

Raised a Grievance (Individual, Stage 1)



#### Harrasment Raised a Complaint



#### Leavers

Left Employment Total: 2291



#### Recruitment

Raised an Internal Complaint



## Disciplinary

2.2%

Subject to Disciplinary Action

Total:

90

33.3% 64.4%

Disabled - 2 Non- Disabled - 30

Non- Disclosed - **58** 

## Ethnicity



#### Grievances

Raised a Grievance (Individual, Stage 1)



#### Harrasment Raised a Complaint





White- 6

BME - **0** 

Non- Disclosed - **1** 



## Religion or Belief

### Training

% of applicants to receive training:



#### Grievances

Raised a Grievance (Individual, Stage 1)



eavers



Total: 90

Not Disclosed- **62** 



Recruitment

None- 2
Non- Disclosed - 5

Total:

Total: 7

#### Sexual Orientation



#### Grievances

Raised a Grievance (Individual, Stage 1)



#### Leavers

Left Employment



## Disciplinary

Subject to Disciplinary Action



#### Recruitment

Raised an Internal Complaint



Non-Disclosed - **7** 

Total: 7

#### Gender



#### Grievances

Raised a Grievance (Individual, Stage 1)



# Leavers Left Employment

Total: 2291



#### Harrasment Raised a Complaint



#### Recruitment

Raised an Internal Complaint





Total: 90