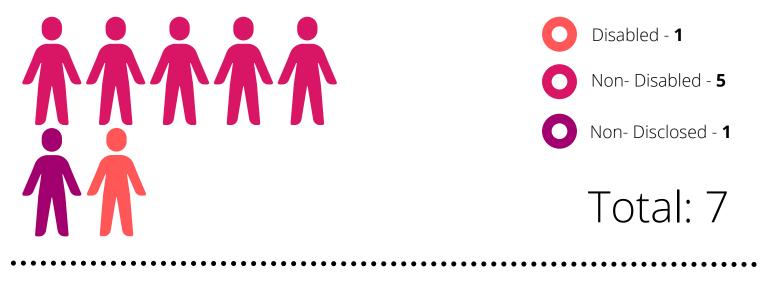

## Equalities Monitoring (All Employees)



## Disability



#### Grievances

Raised a Grievance (Individual, Stage 1)



#### Harrasment Raised a Complaint



#### Leavers

Left Employment Total: 2291



#### Recruitment

Raised an Internal Complaint



## Disciplinary

2.2%

Subject to Disciplinary Action

Total:

90

33.3% 64.4%

Disabled - 2 Non- Disabled - 30

Non- Disclosed - **58** 

## Ethnicity



#### Grievances

Raised a Grievance (Individual, Stage 1)



#### Harrasment Raised a Complaint





White- 6

BME - **0** 

Non- Disclosed - **1** 



## Religion or Belief

### Training

% of applicants to receive training:



#### Grievances

Raised a Grievance (Individual, Stage 1)



eavers



Total: 90

Not Disclosed- **62** 



Recruitment

None- 2
Non- Disclosed - 5

Total:

Total: 7

#### Sexual Orientation



#### Grievances

Raised a Grievance (Individual, Stage 1)



#### Leavers

Left Employment



## Disciplinary

Subject to Disciplinary Action



#### Recruitment

Raised an Internal Complaint



Non-Disclosed - **7** 

T