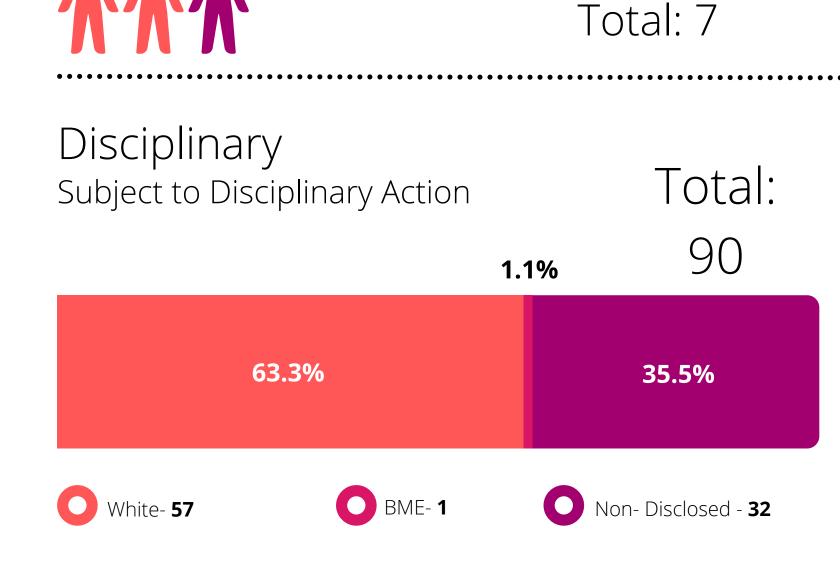

Total: 7

## Disciplinary

2.2%

Subject to Disciplinary Action

Total:

90

33.3% 64.4%

Disabled - 2 Non- Disabled - 30

Non- Disclosed - **58** 