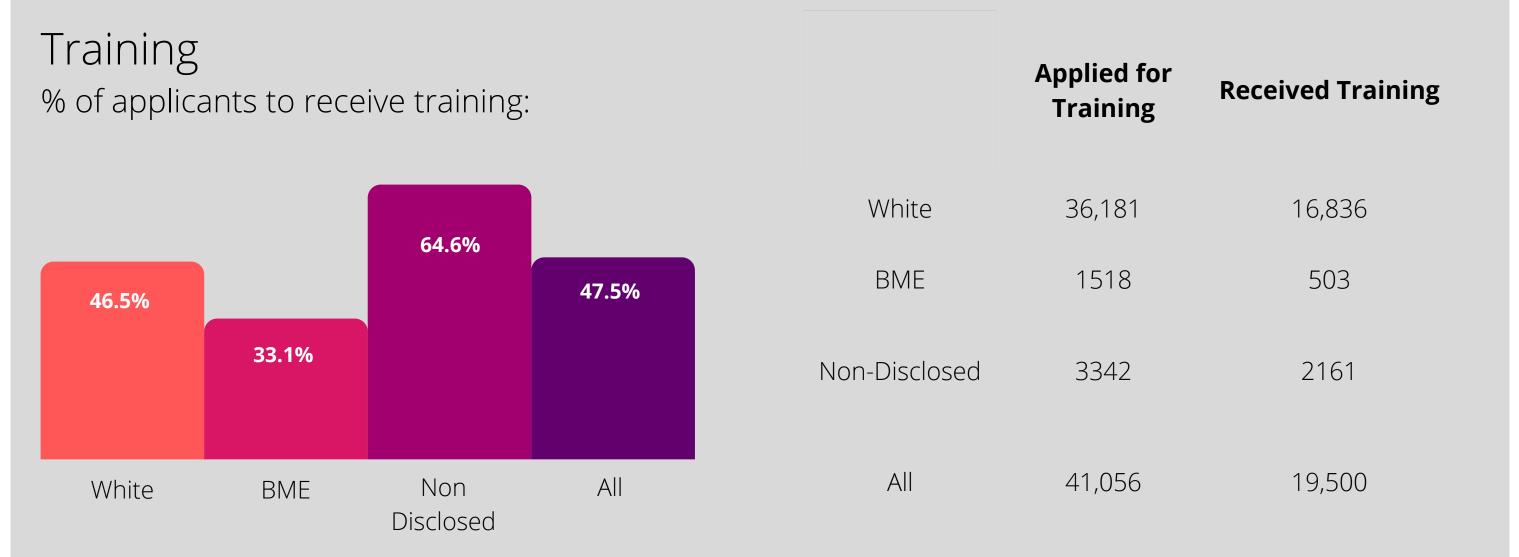

## Equalities Monitoring (All Employees)



## Disability



#### Grievances

Raised a Grievance (Individual, Stage 1)



#### Harrasment Raised a Complaint



#### Leavers

Left Employment Total: 2291



#### Recruitment

Raised an Internal Complaint



## Disciplinary

2.2%

Subject to Disciplinary Action

Total:

90

33.3% 64.4%

Disabled - 2 Non- Disabled - 30

Non- Disclosed - **58** 

## Ethnicity



#### Grievances

Raised a Grievance (Individual, Stage 1)



#### Harrasment Raised a Complaint





White- 6

BME - **0** 

Non- Disclosed - **1** 



## Religion or Belief

### Training

% of applicants to receive training:



#### Grievances

Raised a Grievance (Individual, Stage 1)



eavers



Total: 90

Not Disclosed- **62** 



Recruitment

None- 2
Non- Disclosed - 5

Total:

Total: 7

#### Sexual Orientation



#### Grievances

Raised a Grievance (Individual, Stage 1)



#### Leavers

Left Employment



## Disciplinary

Subject to Disciplinary Action



#### Recruitment

Raised an Internal Complaint



Non-Disclosed - **7** 

Total: 7

#### Gender



#### Grievances

Raised a Grievance (Individual, Stage 1)



# Leavers Left Employment

Total: 2291



#### Harrasment Raised a Com