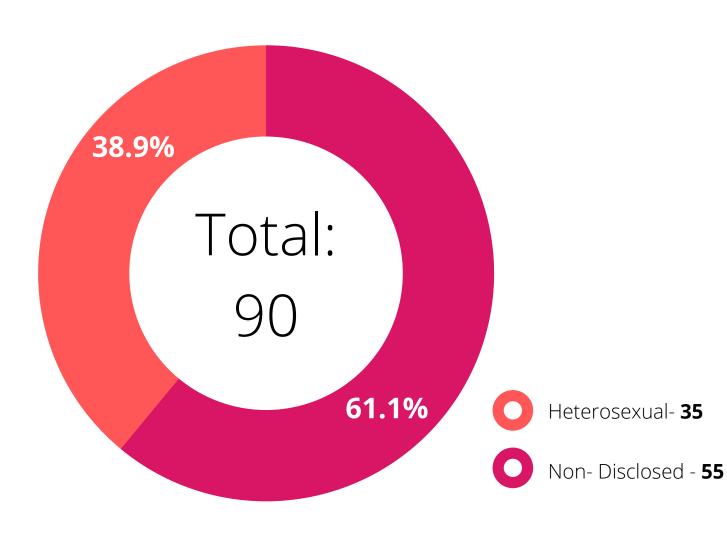

#### Sexual Orientation

#### Recruitment

Raised an Internal Complaint

Non-Disclosed - **7** 

Total: 7