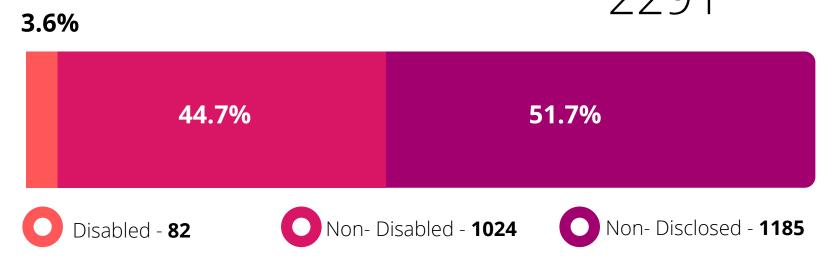

## Equalities Monitoring (All Employees)



## Disability



#### Grievances

Raised a Grievance (Individual, Stage 1)



#### Harrasment Raised a Complaint



#### Leavers

Left Employment Total: 2291



#### Recruitment

Raised an Internal Complaint



## Disciplinary

2.2%

Subject to Disciplinary Action

Total:

90

33.3% 64.4%

Disabled - 2 Non- Disabled - 30

Non- Disclosed - **58** 

## Ethnicity



#### Grievances

Raised a Grievance (Individual, Stage 1)



#### Harrasment Raised a Complaint





White- 6

BME - **0** 

Non- Disclosed - **1** 



## Religion or Belief

### Training

% of applicants to receive training:



#### Grievances

Raised a Grievance (Individual, Stage 1)



eavers



Total: 90

Not Disclosed- **62** 



Recruitment

None- 2
Non- Disclosed - 5

Total:

Total: 7

#### Sexual Orientation



#### Grievances

Raised a Grievance (Individual, Stage 1)



#### Leavers

Left Employment



## Disciplinary

Subject to Disciplinary Action



#### Recruitment

Raised