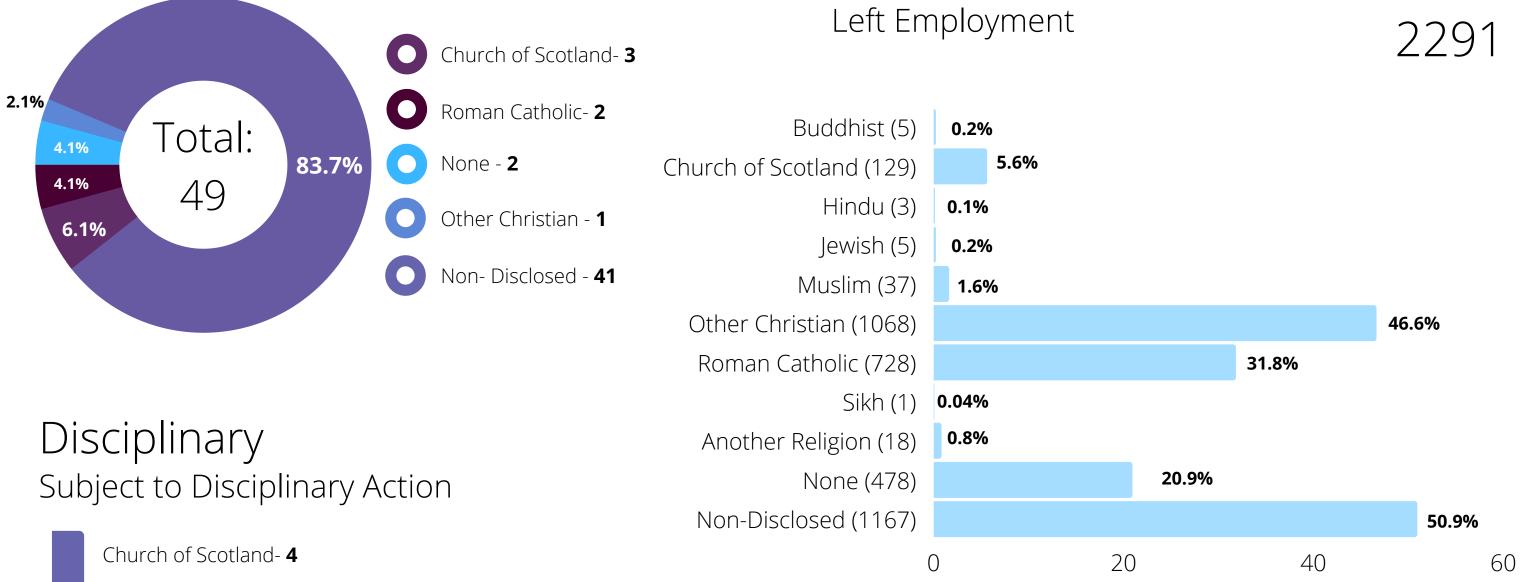

#### Grievances

Raised a Grievance (Individual, Stage 1)

eavers

Total: 90

Not Disclosed- **62** 

Recruitment

None- 2
Non- Disclosed - 5

Total:

## Disciplinary

Subject to Disciplinary Action

# Leavers Left Employment

Total: 2291