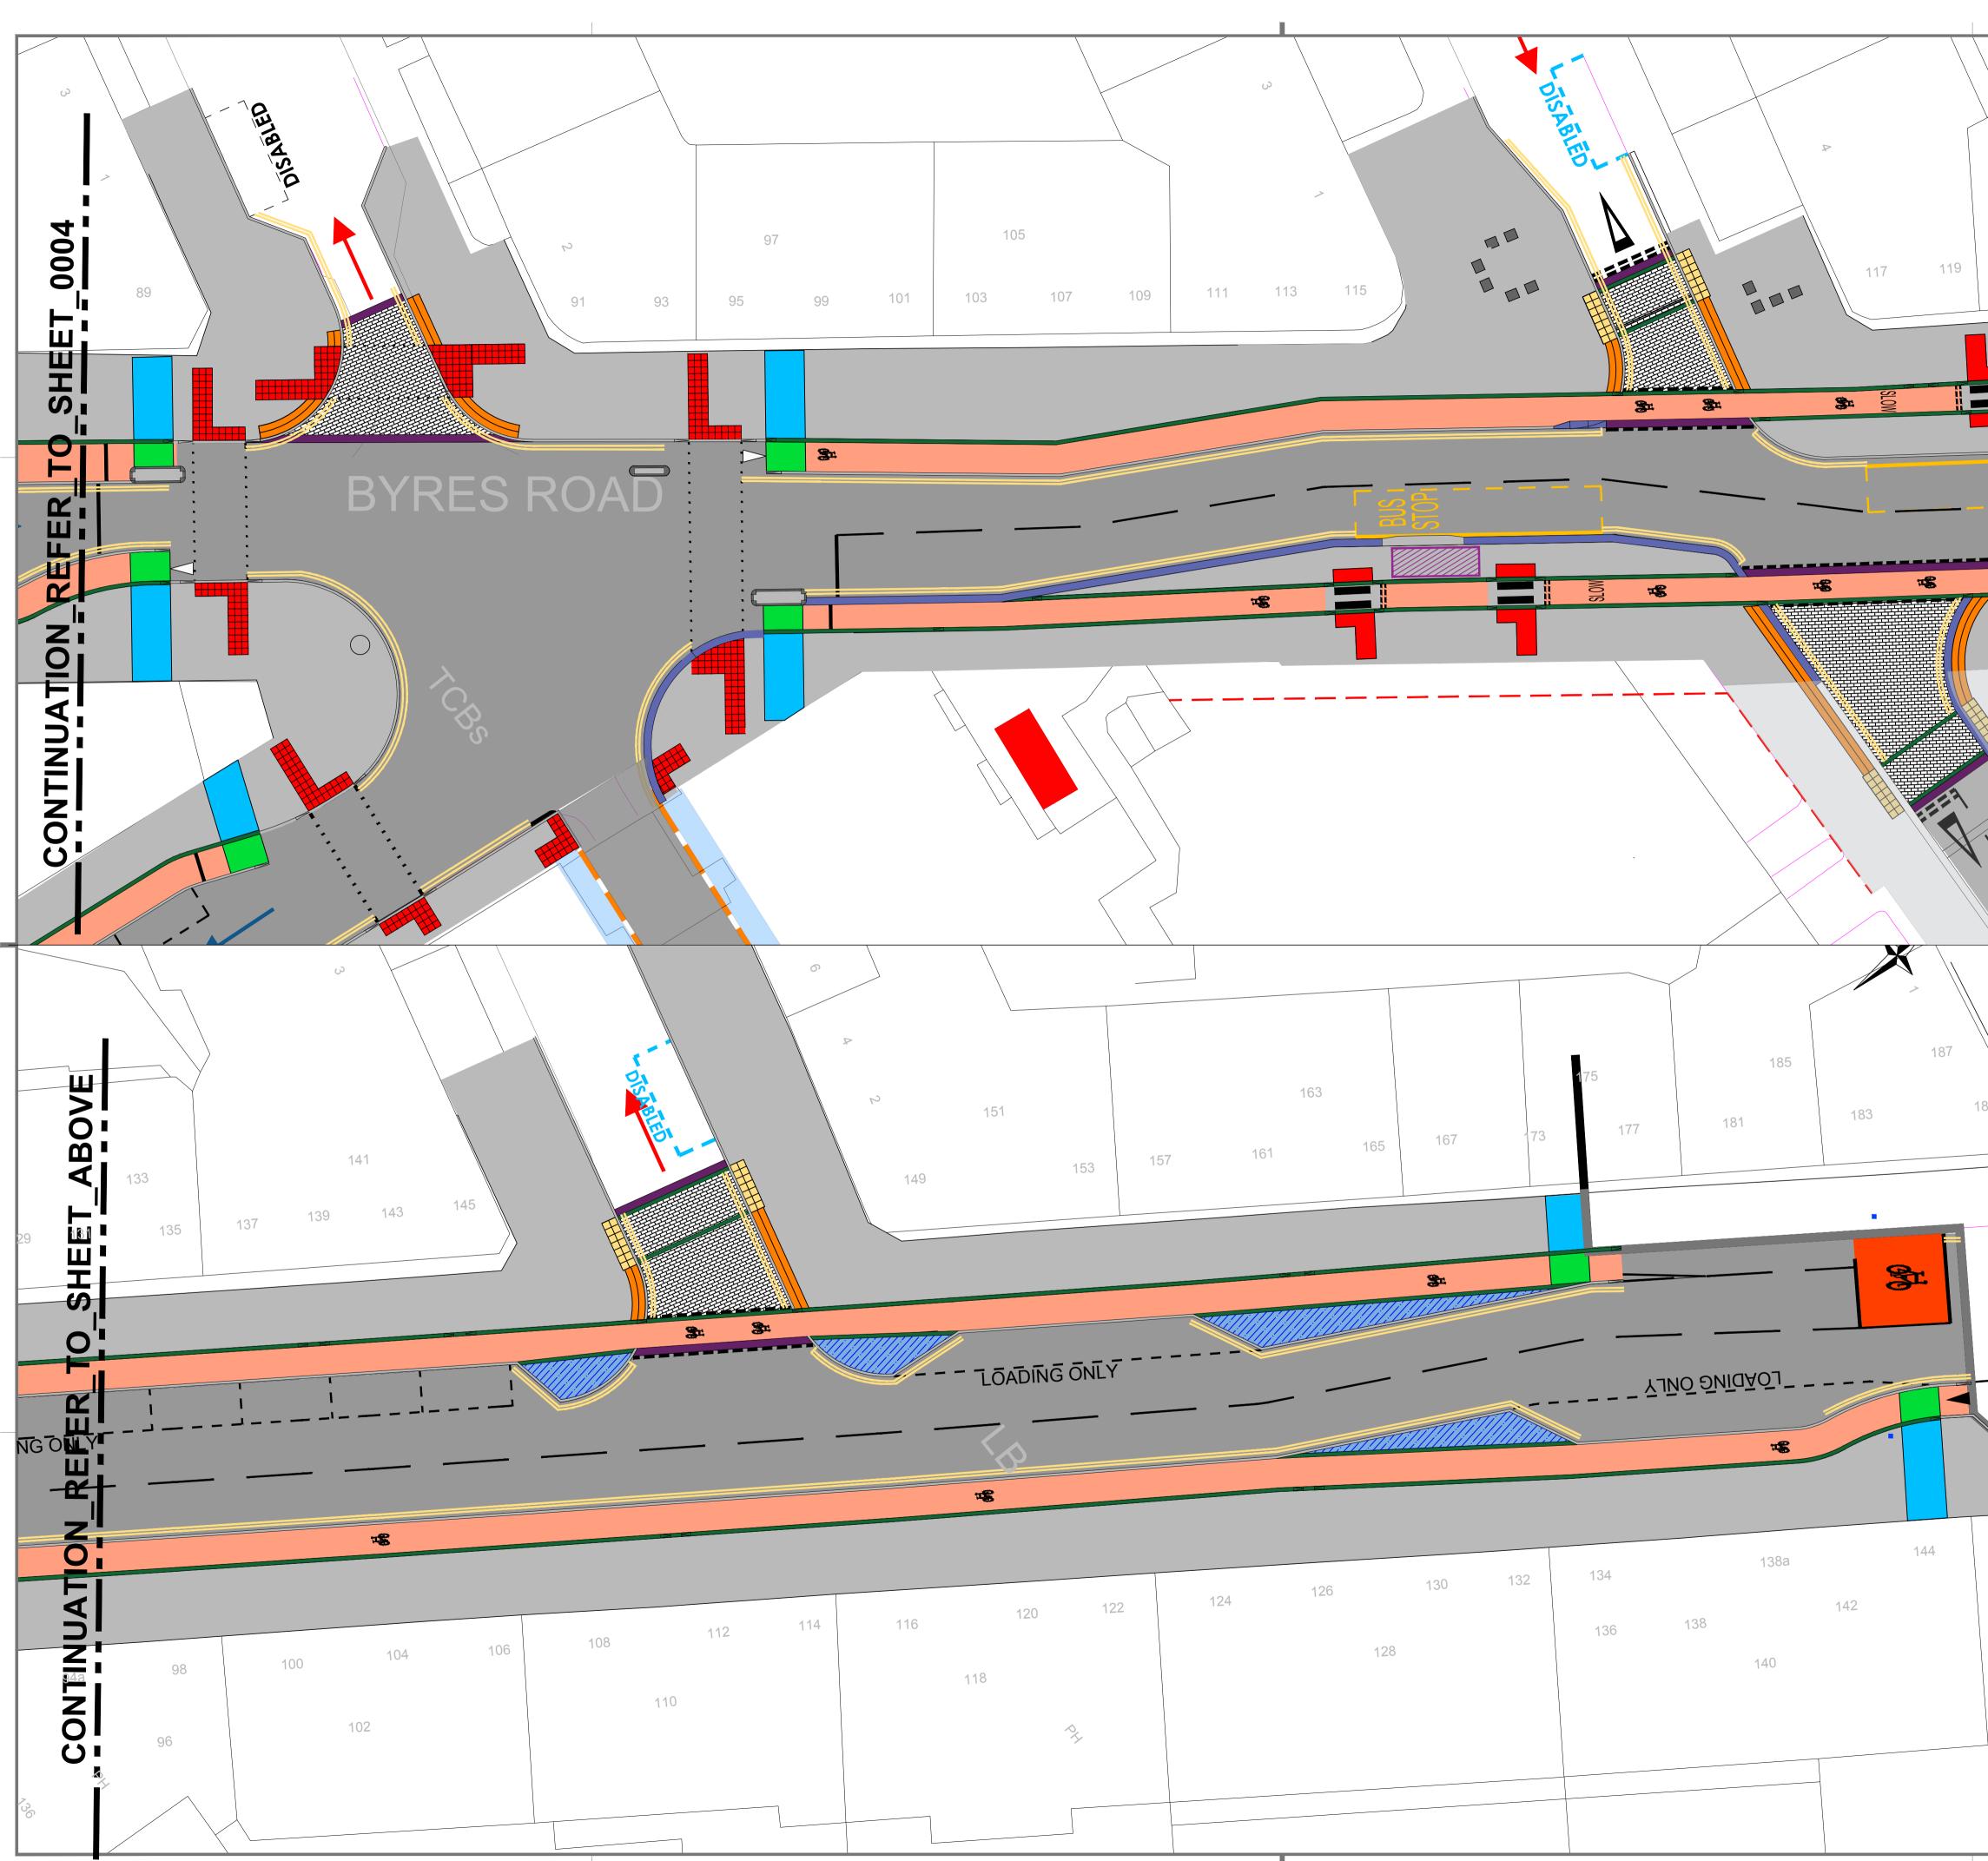

|           | unless noted o                 | <ol> <li>All dimensions are in millimetres and all levels are metres above Ordnance Datum<br/>unless noted otherwise.</li> <li>Segregated cycle lane is at footway level.</li> </ol> |                                |                                        |  |
|-----------|--------------------------------|--------------------------------------------------------------------------------------------------------------------------------------------------------------------------------------|--------------------------------|----------------------------------------|--|
| 125       |                                |                                                                                                                                                                                      |                                |                                        |  |
| 121 123   | 27                             |                                                                                                                                                                                      | d asphalt cycle lane construc  | ction                                  |  |
| 121 123   | 36                             | Area of Caithness footwa<br>Grey Granite kerb 450mm                                                                                                                                  |                                |                                        |  |
|           |                                | Grey Granite kerb 450mm                                                                                                                                                              |                                |                                        |  |
|           |                                | Concrete demarcation ke                                                                                                                                                              | b - 225mm wide                 |                                        |  |
|           |                                | Whin kerb                                                                                                                                                                            |                                |                                        |  |
|           |                                | HRA carriageway resurface                                                                                                                                                            | cing                           |                                        |  |
|           |                                | HRA footway resurfacing                                                                                                                                                              |                                |                                        |  |
| - See   - |                                | crossings                                                                                                                                                                            | Setts at raised side street    |                                        |  |
|           |                                | Area of whin setts Proposed Rain Gardens                                                                                                                                             |                                |                                        |  |
|           |                                | Area of proposed raised t                                                                                                                                                            | able in carriageway            |                                        |  |
|           |                                | Area of red granite blister                                                                                                                                                          | tactile paving                 |                                        |  |
| H         |                                | Area of silver granite blist                                                                                                                                                         | er tactile paving              |                                        |  |
|           |                                | Concrete 'Tramline' style<br>lane)                                                                                                                                                   | actile paving (start/end of cy | /cle                                   |  |
|           | 94                             | Silver granite 'Ladder' styl pedestrian path)                                                                                                                                        | e tactile paving (start/end of |                                        |  |
|           |                                | Silver granite 'guidance' ta                                                                                                                                                         |                                |                                        |  |
|           |                                | Yellow thermoplastic scree                                                                                                                                                           |                                |                                        |  |
|           |                                | Byres Road feature lightir                                                                                                                                                           |                                |                                        |  |
|           | Additional No                  |                                                                                                                                                                                      | 9 55 51 11                     |                                        |  |
|           |                                | ic Signals to remain in currer                                                                                                                                                       | t location unless stated       |                                        |  |
|           | 2. Colours                     | and hatching used are for pr<br>ndication of finish.                                                                                                                                 | esentation purposes only an    | d                                      |  |
|           | · ·                            |                                                                                                                                                                                      |                                |                                        |  |
| 189       | form.                          | ted to copy, sub-licence or                                                                                                                                                          |                                |                                        |  |
|           | Rev Date                       | Revisi                                                                                                                                                                               | nns                            | Checked Approved                       |  |
|           |                                | Glasgow City Council                                                                                                                                                                 |                                |                                        |  |
|           | Glas                           | sgow C                                                                                                                                                                               | ITY COU                        |                                        |  |
|           | Prepared by                    | DS                                                                                                                                                                                   | Date : NOV-202                 | 2                                      |  |
|           | Checked by                     | AS                                                                                                                                                                                   | Scale : 1:200                  |                                        |  |
|           |                                | AS                                                                                                                                                                                   | Software : AUTOCA              |                                        |  |
|           |                                | of Neighbourhoods, Regen                                                                                                                                                             |                                |                                        |  |
|           | Design Office:                 |                                                                                                                                                                                      | -                              |                                        |  |
|           |                                | Exchange House, 231 George Street, Glasgow, G1 1RX<br>WATERFRONT & WEST END<br>BYRES ROAD PUBLIC REALM<br>PHASE 1<br>GENERAL ARRANGEMENT                                             |                                |                                        |  |
| 146       | BYR                            |                                                                                                                                                                                      |                                |                                        |  |
|           | Drawing No:<br><b>TS-5114-</b> | SHEET<br>A-C-0100-006                                                                                                                                                                | 4 OF 5                         |                                        |  |
|           | File Location:                 |                                                                                                                                                                                      |                                |                                        |  |
|           |                                |                                                                                                                                                                                      |                                | Glasgow                                |  |
|           | Client:                        |                                                                                                                                                                                      |                                | GIASGOW                                |  |
|           |                                |                                                                                                                                                                                      |                                | Original Drawing Size:<br>841*594 (A1) |  |