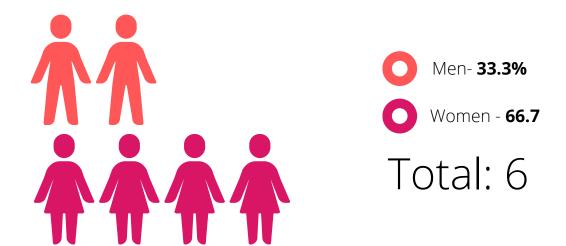

iplinary Action

Subject to Disciplinary Action

0.6%

Total:

157

41.4% 58%



### Ethnicity



#### Grievances

Raised a Grievance (Individual, Stage 1)



#### Harrasment

Raised a Complaint







Raised an Internal Complaint





Total:



## Religion or Belief

#### Training

% of applicants to receive training:



#### Grievances



Not Disclosed- 60.5%

Total: 6

#### Sexual Orientation



#### Grievances

Raised a Grievance (Individual, Stage 1)



# Disciplinary Subject to Disciplinary Action



#### Leavers

Left Employment



#### Recruitment

Raised an Internal Complaint



#### Gender



#### Grievances

Raised a Grievance (Individual, Stage 1)



#### Harrasment Raised a Complaint



# Leavers

Left Employment

Total: 1821



#### Recruitment

Raised an Internal Complaint



#### Disciplinary Subject to Disciplinary Action

Total: 157



Men- **112** 

Women- **45**