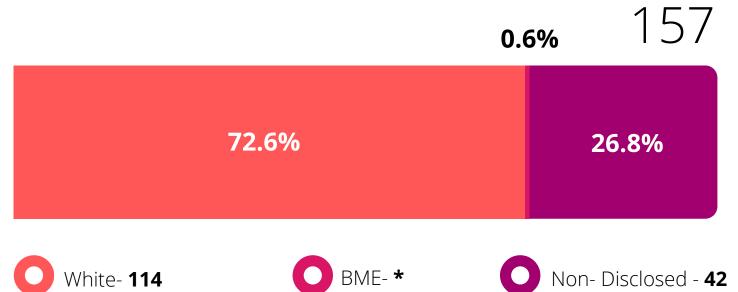

## Disciplinary Subject to Disciplinary Action

Subject to Disciplinary Action

0.6%

Total:

157

41.4% 58%

# Disciplinary Subject to Disciplinary Action

#### Disciplinary Subject to Disciplinary Action

Total: 157

Men- **112** 

Women- **45**