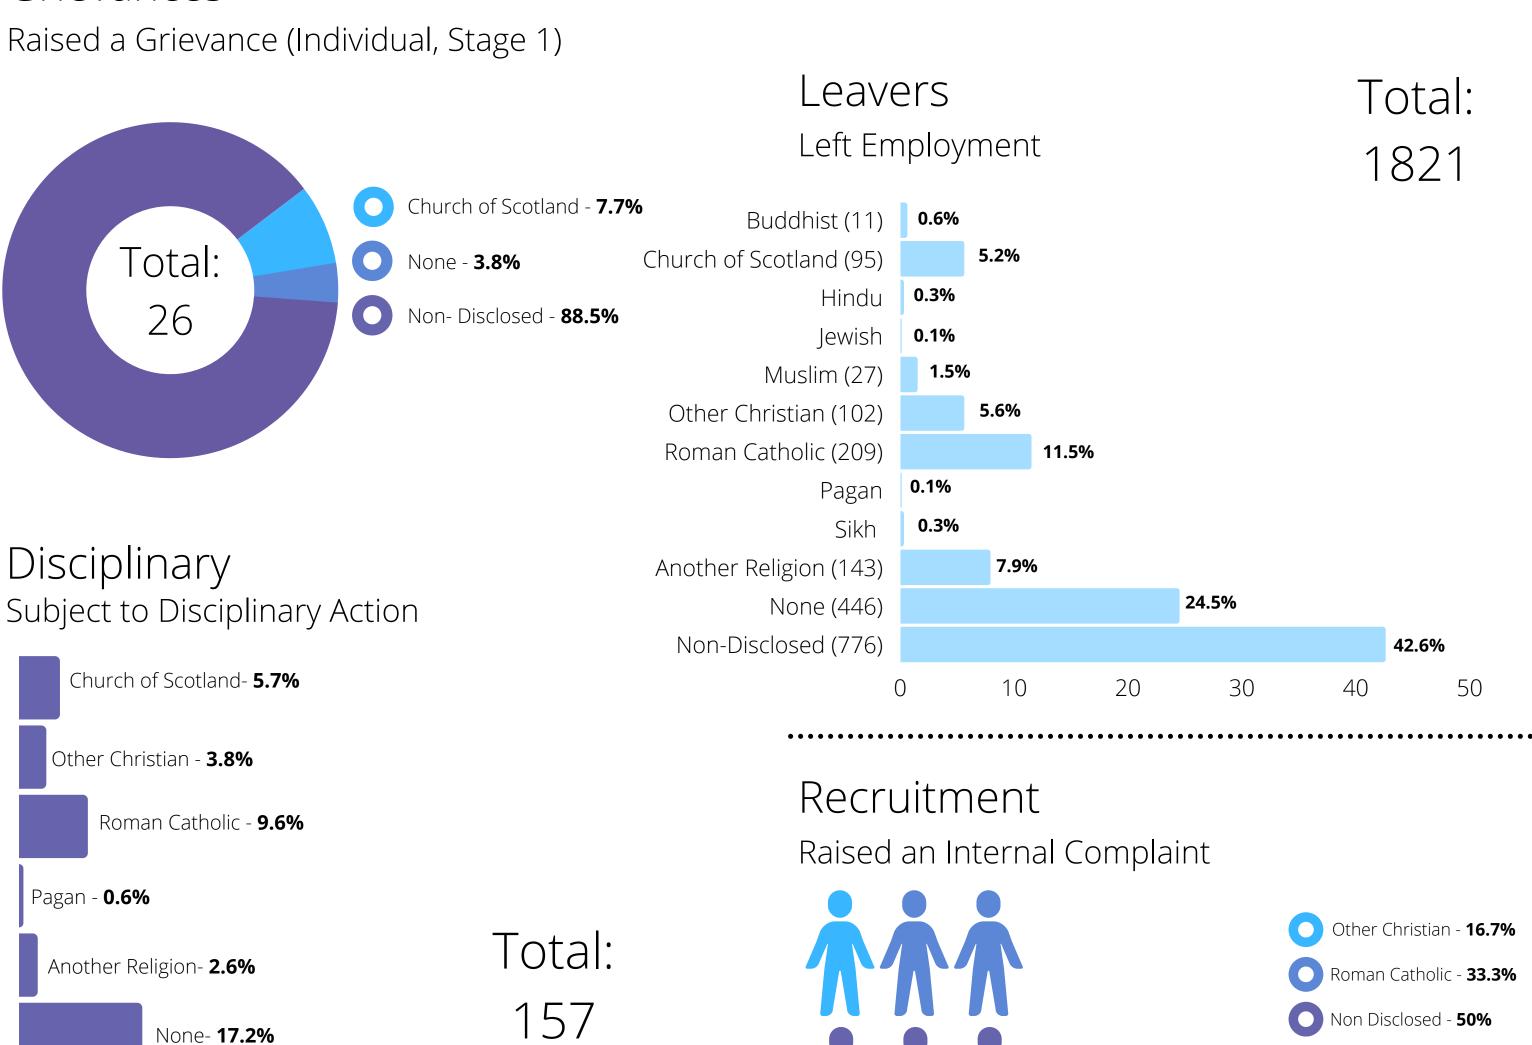

#### Grievances

Raised a Grievance (Individual, Stage 1)

#### Leavers

Left Employment

Total: 1821

#### Recruitment

Raised an Internal Complaint

## Disciplinary Subject to Disciplinary Action

Subject to Disciplinary Action

0.6%

Total:

157

41.4% 58%