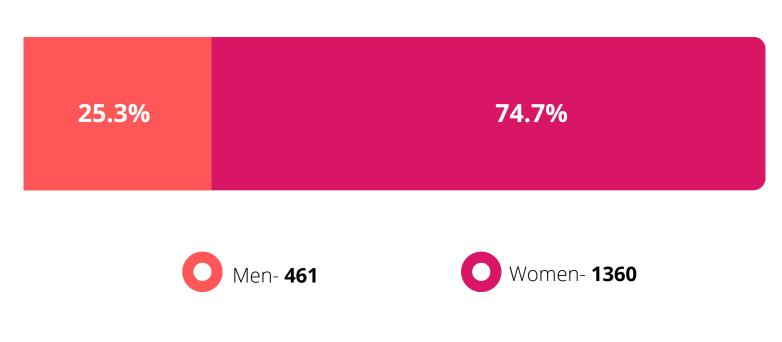

#### Disciplinary Subject to Disciplinary Action

Total: 157

Men- **112** 

Women- **45**