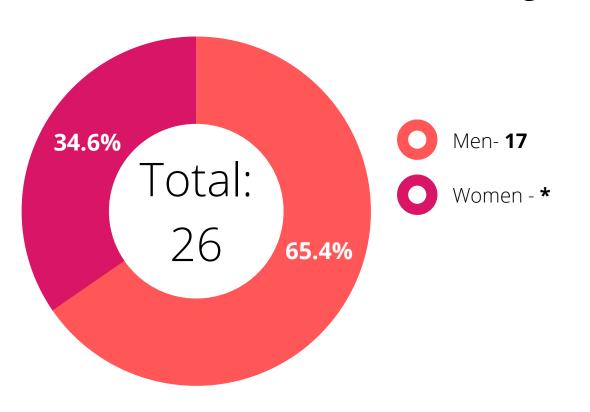

#### Leavers

Left Employment

Total: 1821



#### Recruitment

Raised an Internal Complaint



## Disciplinary Subject to Disciplinary Action

Subject to Disciplinary Action

0.6%

Total:

157

41.4% 58%



### Ethnicity



#### Grievances

Raised a Grievance (Individual, Stage 1)



#### Harrasment

Raised a Complaint







Raised an Internal Complaint





Total:



## Religion or Belief

#### Training

% of applicants to receive training:



#### Grievances



Not Disclosed- 60.5%

Total: 6

#### Sexual Orientation



#### Grievances

Raised a Grievance (Individual, Stage 1)



# Disciplinary Subject to Disciplinary Action



#### Leavers

Left Employment



#### Recruitment

Raised an Internal Complaint



#### Gender



#### Grievances

Raised a Grievance (Individual, Stage 1)



#### Harrasment Raised a Complaint



# Leavers

Left Employment

Total: 1821



#### Recruitment

Raised an Internal Complaint



#### Disciplinary Subject to Disciplinary Action

Total: 157



Men- **112** 

Women- **45**