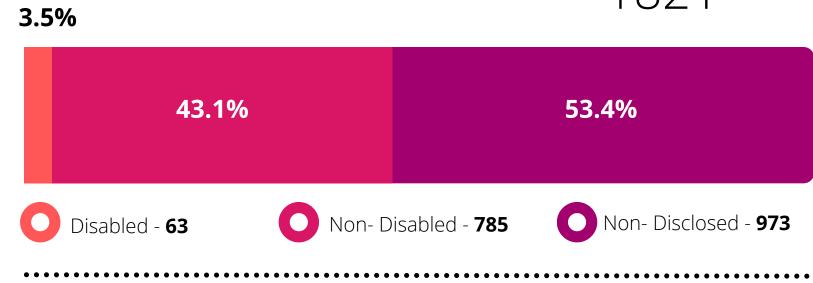

# Equalities Monitoring (All Employees)

\*To ensure that employees can't be identified, all numbers where the total is lower than 10 have been removed



## Disability



#### Grievances

Raised a Grievance (Individual, Stage 1)



#### Harrasment Raised a Complaint



#### Leavers

Left Employment

Total: 1821



#### Recruitment

Raised an Internal Complaint



## Disciplinary Subject to Disciplinary Action

Subject to Disciplinary Action

0.6%

Total:

157

41.4% 58%



### Ethnicity



#### Grievances

Raised a Grievance (Individual, Stage 1)



#### Harrasment

Raised a Complaint







Raised an Internal Complaint





Total:



## Religion or Belief

#### Training

% of applicants to receive training:



#### Grievances



Not Disclosed- 60.5%

Total: 6

#### Sexual Orientation



#### Grievances

Raised a Grievance (Individual, Stage 1)



# Disciplinary Subject to Disciplinary Action



#### Leavers

Left Employment



#### Recruitment

Raised an Internal Complaint



#### Gender



#### Grievances

Raised a Grievance (Individual, Stage 1)



#### Harrasment Raised a Complaint



# Leaver