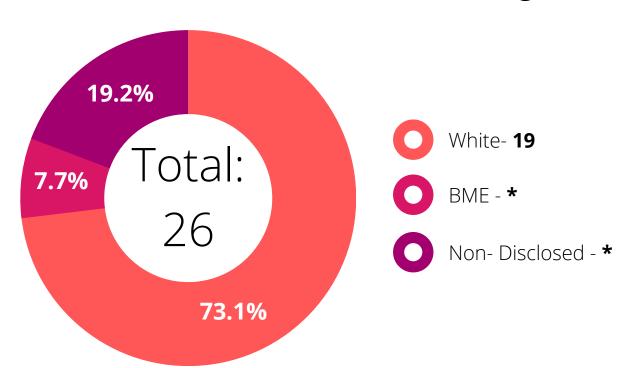

# Equalities Monitoring (All Employees)

\*To ensure that employees can't be identified, all numbers where the total is lower than 10 have been removed



## Disability



#### Grievances

Raised a Grievance (Individual, Stage 1)



#### Harrasment Raised a Complaint



#### Leavers

Left Employment

Total: 1821



#### Recruitment

Raised an Internal Complaint



## Disciplinary Subject to Disciplinary Action

Subject to Disciplinary Action

0.6%

Total:

157

41.4% 58%



### Ethnicity



#### Grievances

Raised a Grievance (Individual, Stage 1)



#### Harrasment

Raised a Complaint







Raised an Internal Complaint





Total:



## Religion or Belief

#### Training

% of applicants to receive training:



#### Grievances



Not Disclosed- 60.5%

Total: 6

#### Sexual Orientation



#### Grievances

Raised a Grievance (Individual, Stage 1)



# Disciplinary Subject to Disciplinary Action



#### Leavers

Left Employment



#### Recruitment

Raised an Internal Complaint



#### Gender



#### Grievances

Raised a Grievance (Individual, Stage 1)



#### Harrasment Raised a Complaint



# Leavers

Left Employment

Total: 1821



#### Recruitment

Raised an Internal Complaint



#### Disciplinary Subject to Disciplinary Action

Total: 157



Men- **112** 

Women- **45**