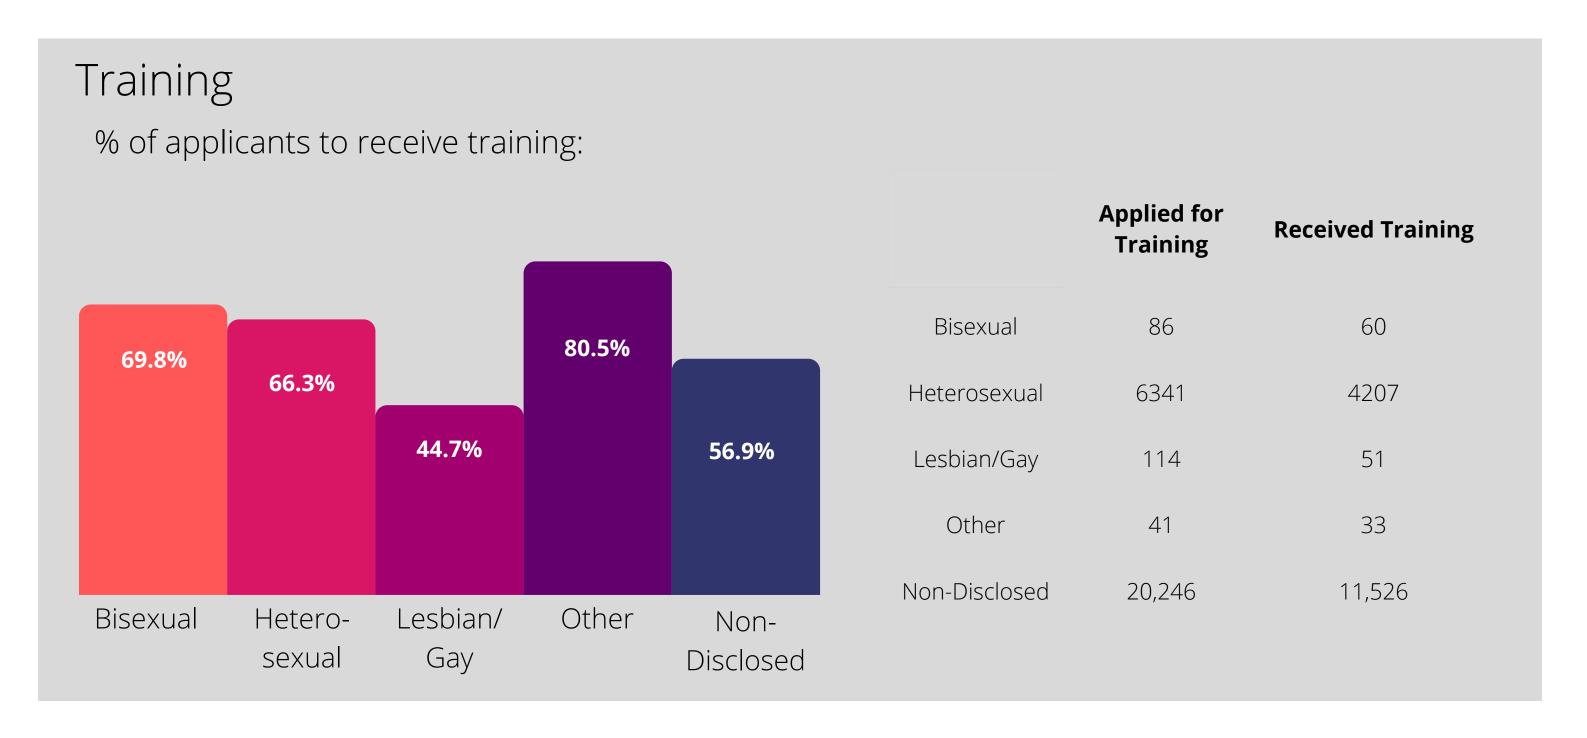

# Equalities Monitoring (All Employees)

\*To ensure that employees can't be identified, all numbers where the total is lower than 10 have been removed



## Disability



#### Grievances

Raised a Grievance (Individual, Stage 1)



#### Harrasment Raised a Complaint



#### Leavers

Left Employment

Total: 1821



#### Recruitment

Raised an Internal Complaint



## Disciplinary Subject to Disciplinary Action

Subject to Disciplinary Action

0.6%

Total:

157

41.4% 58%



### Ethnicity



#### Grievances

Raised a Grievance (Individual, Stage 1)



#### Harrasment

Raised a Complaint







Raised an Internal Complaint





Total:



## Religion or Belief

#### Training

% of applicants to receive training:



#### Grievances



Not Disclosed- 60.5%

Total: 6

#### Sexual Orientation



#### Grievances

Raised a Grievance (Individual, Stage 1)



# Disciplinary Subject to Disciplinary Action



#### Leavers

Left Employment



#### Recruitment

Raised an Internal Complaint



#### Gender



#### Grievances

Raised a Grievance (Individual, Stage 1)



#### Harrasment Raised a Complaint



# Leavers

Left Employment

Total: 1821



#### Recruitment

Raised an Internal Complaint



#### Disciplinary Subject to Disciplinary Action

Total: 157



Men- **112** 

Women- **45**