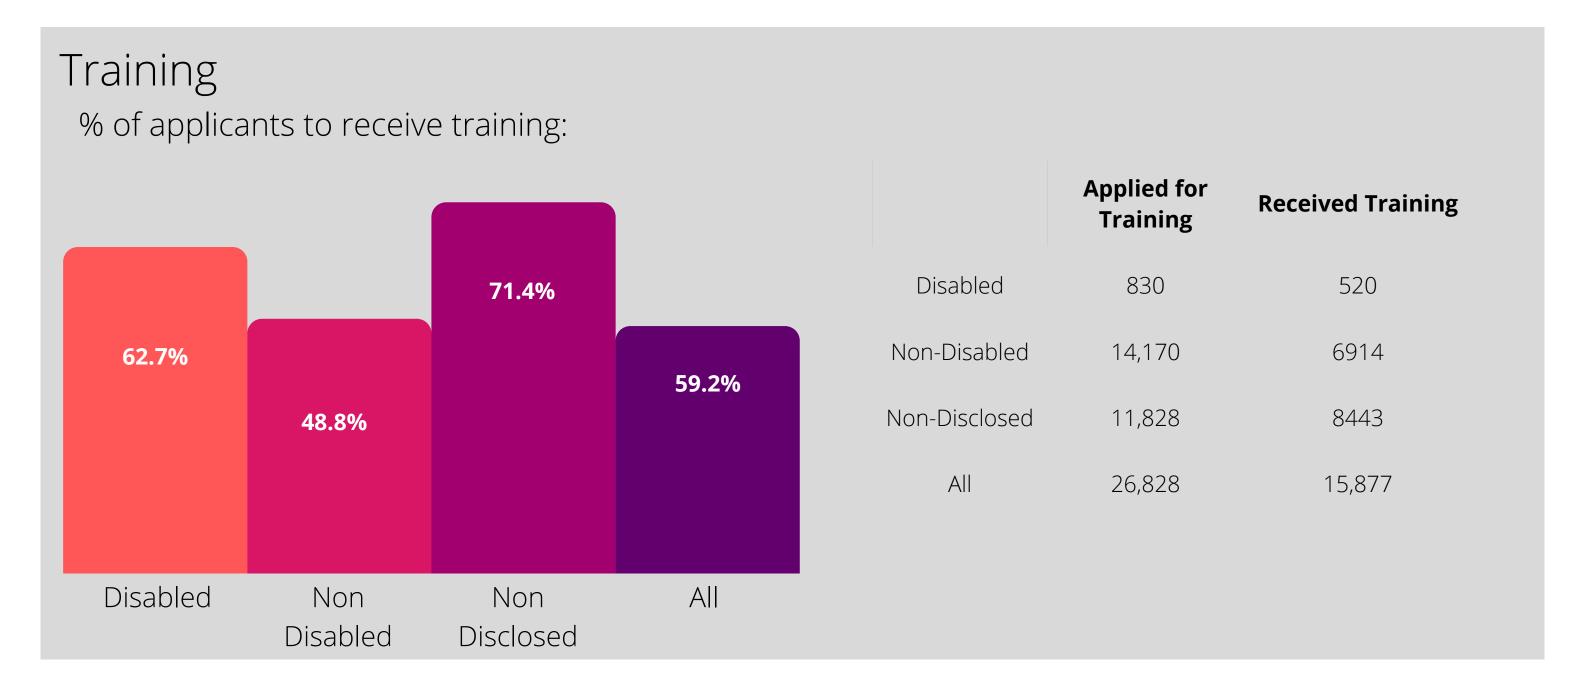

# Equalities Monitoring (All Employees)

\*To ensure that employees can't be identified, all numbers where the total is lower than 10 have been removed



## Disability



#### Grievances

Raised a Grievance (Individual, Stage 1)



#### Harrasment Raised a Complaint



#### Leavers

Left Employment

Total: 1821



#### Recruitment

Raised an Internal Complaint



## Disciplinary Subject to Disciplinary Action

Subject to Disciplinary Action

0.6%

Total:

157

41.4% 58%



### Ethnicity



#### Grievances

Raised a Grievance (Individual, Stage 1)



#### Harrasment

Raised a Complaint







Raised an Internal Complaint





Total:



## Religion or Belief

#### Training

% of applicants to receive training:



#### Grievances



Not Disclosed- 60.5%

Total: 6

#### Sexual Orientation



#### Grievances

Raised a Grievance (Individual, Stage 1)



# Disciplinary Subject to Disciplinary Action



#### Leavers

Left Employment



#### Recruitment

Raised an