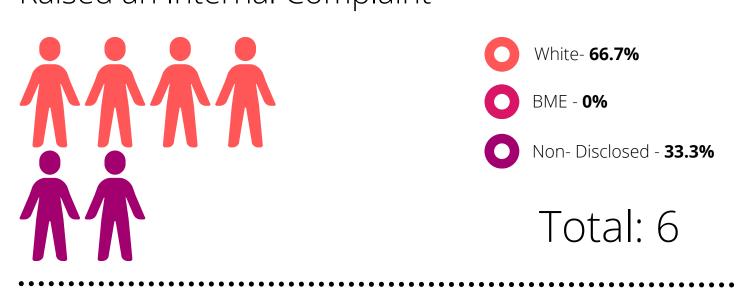

#### Recruitment

Raised an Internal Complaint

#### Harrasment

Raised a Complaint

Raised an Internal Complaint

Total: