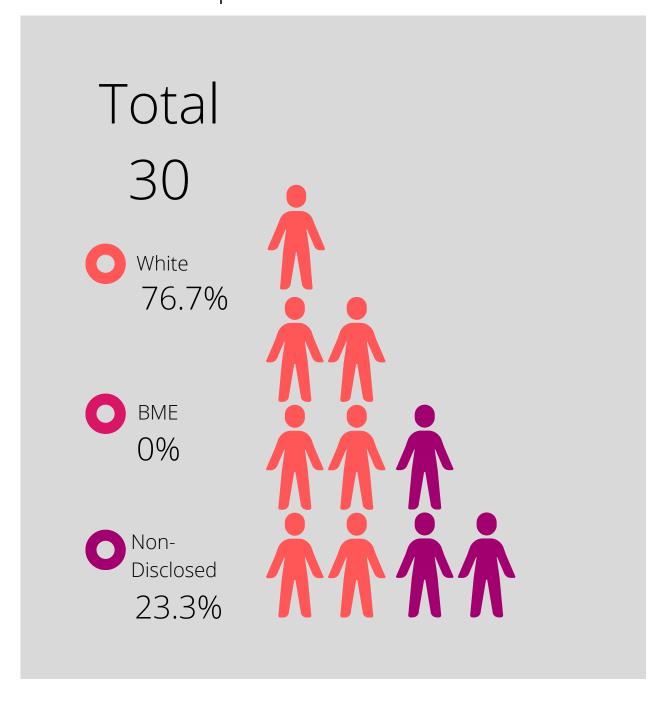

# Equalities Monitoring (All Employees)

\*To ensure that employees can't be identified, all numbers where the total is lower than 10 have been removed



## Disability



#### Grievances

Raised a Grievance (Individual, Stage 1)



#### Harrasment Raised a Complaint



#### Leavers

Left Employment

Total: 1821



#### Recruitment

Raised an Internal Complaint



## Disciplinary Subject to Disciplinary Action

Subject to Disciplinary Action

0.6%

Total:

157

41.4% 58%



### Ethnicity



#### Grievances

Raised a Grievance (Individual, Stage 1)



#### Harrasment

Raised a Complaint







Raised an Internal Complaint





Total:



## Religion or Belief

#### Training

% of applicants to receive training:



#### Grievances



Not Disclosed- 60.5%

Total: 6

#### Sexual Orientation



#### Grievances

Raised a Grievance (Individual, Stage 1)



# Disciplinary Subject to Disciplinary Action



#### Leavers

Left Employment



#### Recruitment

Raised an Internal Complaint



#### Gender



#### Grievances

Raised a Grievance (Individual, Stage 1)



#### Harrasment Raised a Complaint



# Leavers

Left Employment

Total: 1821



#### Recruitment

Raised an Internal Complaint



#### Disciplinary Subject to Disciplinary Action

Total: 157



Men- **112** 

Women- **45**