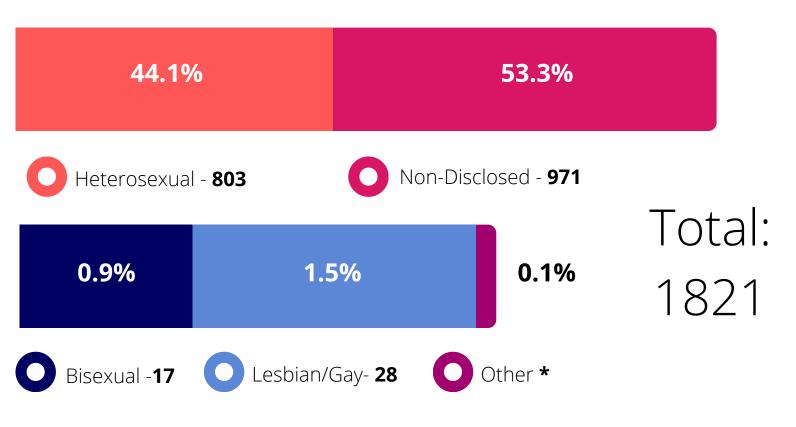

#### Sexual Orientation

#### Leavers

Left Employment

Total: 1821

# Leavers

Left Employment

Total: 1821