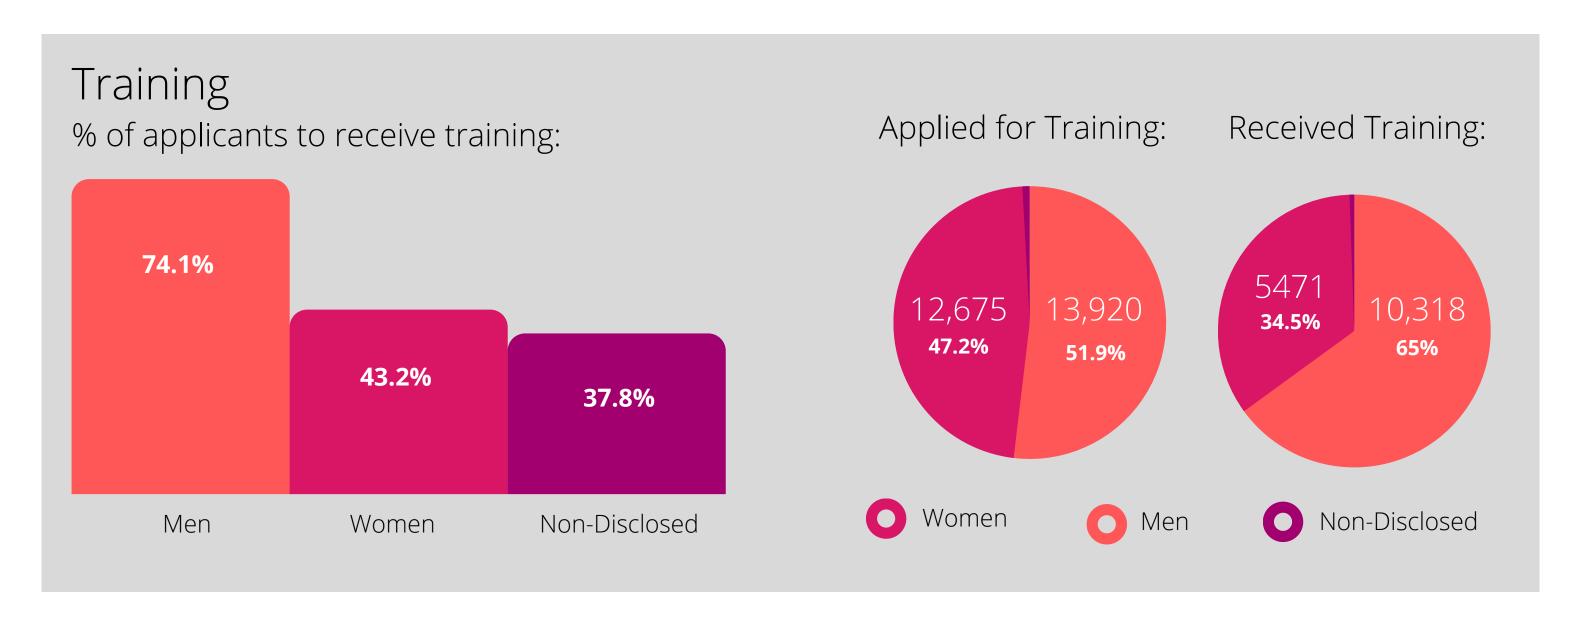

e (Individual, Stage 1)



#### Harrasment Raised a Complaint



#### Leavers

Left Employment

Total: 1821



#### Recruitment

Raised an Internal Complaint



## Disciplinary Subject to Disciplinary Action

Subject to Disciplinary Action

0.6%

Total:

157

41.4% 58%



### Ethnicity



#### Grievances

Raised a Grievance (Individual, Stage 1)



#### Harrasment

Raised a Complaint







Raised an Internal Complaint





Total:



## Religion or Belief

#### Training

% of applicants to receive training:



#### Grievances



Not Disclosed- 60.5%

Total: 6

#### Sexual Orientation



#### Grievances

Raised a Grievance (Individual, Stage 1)



# Disciplinary Subject to Disciplinary Action



#### Leavers

Left Employment



#### Recruitment

Raised an Internal Complaint



#### Gender



#### Grievances

Raised a Grievance (Individual, Stage 1)



#### Harrasment Raised a Complaint



# Leavers

Left Employment

Total: 1821



#### Recruitment

Raised an Internal Complaint



#### Disciplinary Subject to Disciplinary Action

Total: 157



Men- **112** 

Women- **45**