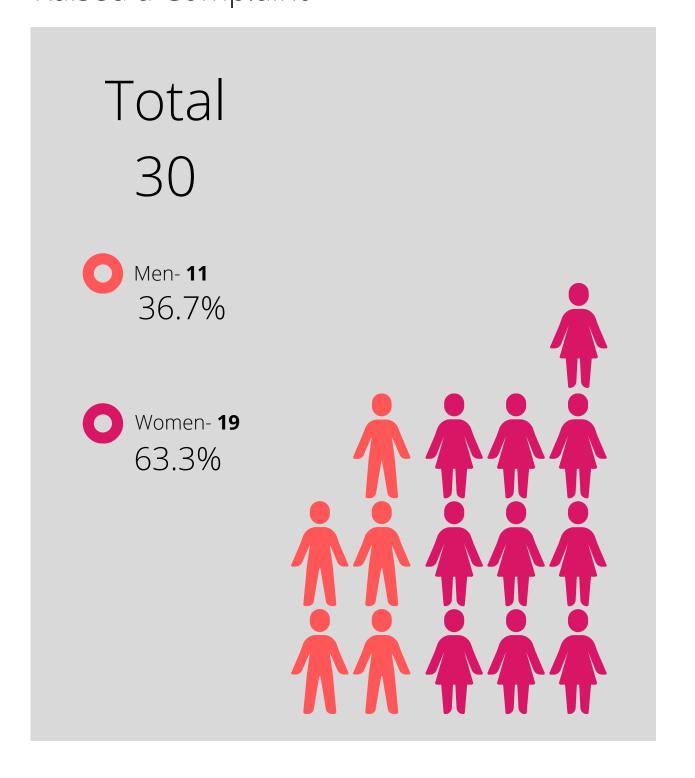

# Leavers

Left Employment

Total: 1821

#### Leavers

Left Employment

Total: 1821