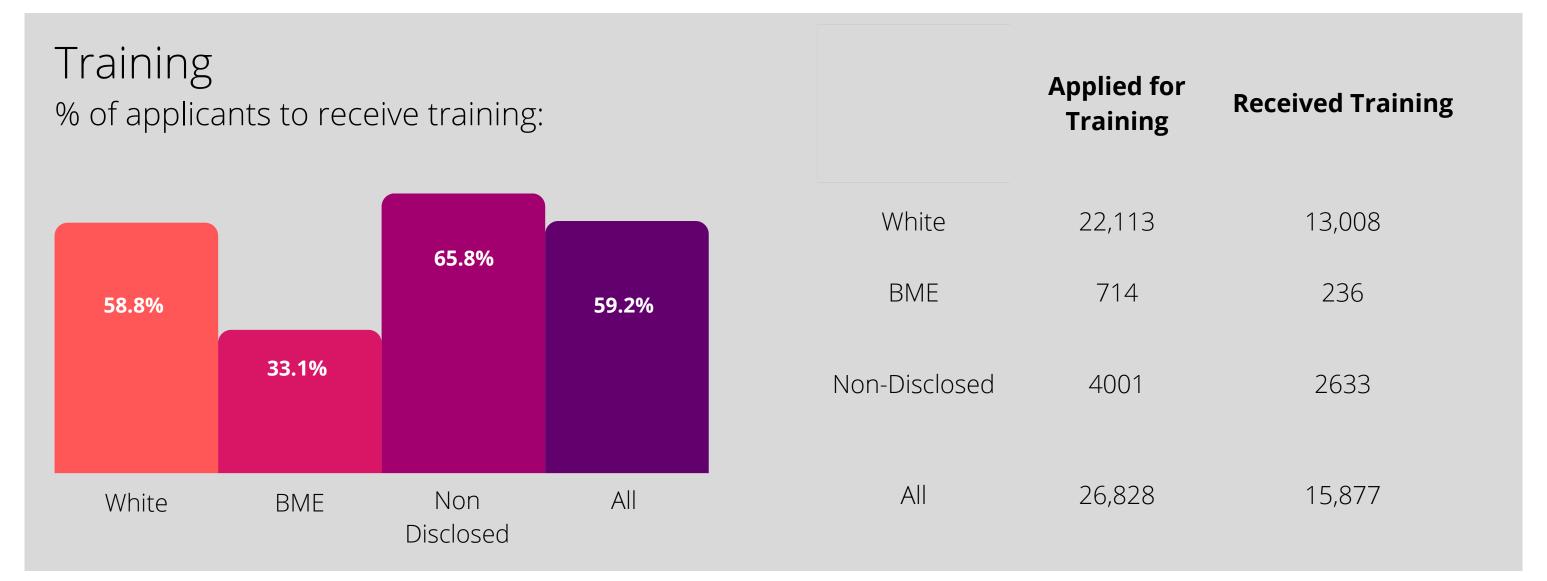

# Equalities Monitoring (All Employees)

\*To ensure that employees can't be identified, all numbers where the total is lower than 10 have been removed



## Disability



#### Grievances

Raised a Grievance (Individual, Stage 1)



#### Harrasment Raised a Complaint



#### Leavers

Left Employment

Total: 1821



#### Recruitment

Raised an Internal Complaint



## Disciplinary Subject to Disciplinary Action

Subject to Disciplinary Action

0.6%

Total:

157

41.4% 58%



### Ethnicity



#### Grievances

Raised a Grievance (Individual, Stage 1)



#### Harrasment

Raised a Complaint







Raised an Internal Complaint





Total:



## Religion or Belief

#### Training

% of applicants to receive training:



#### Grievances



Not Disclosed- 60.5%

Total: 6

#### Sexual Orientation



#### Grievances

Raised a Grievance (Individual, Stage 1)



# Disciplinary Subject to Disciplinary Action



#### Leavers

Left Employment



#### Recruitment

Raised an Internal Complaint



#### Gender



#### Grievances

Raised a Grievance (Individual, Stage 1)



#### Harrasment Raised a Complaint



# Leavers

Left Employment

Total: 1821



#### Recruitment

Raised an Internal Complaint



#### Disciplinary Subject to Disciplinary Action

Total: 157



Men- **112** 

Women- **45**