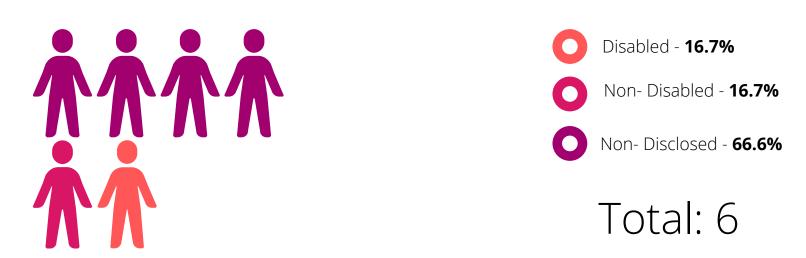

# Equalities Monitoring (All Employees)

\*To ensure that employees can't be identified, all numbers where the total is lower than 10 have been removed



## Disability



#### Grievances

Raised a Grievance (Individual, Stage 1)



#### Harrasment Raised a Complaint



#### Leavers

Left Employment

Total: 1821



#### Recruitment

Raised an Internal Complaint



## Disciplinary Subject to Disciplinary Action

Subject to Disciplinary Action

0.6%

Total:

157

41.4% 58%



### Ethnicity



#### Grievances

Raised a Grievance (Individual, Stage 1)



#### Harrasment

Raised a Complaint







Raised an Internal Complaint





Total:



## Religion or Belief

#### Training

% of applicants to receive training:



#### Grievances



Not Disclosed- 60.5%

Total: 6

#### Sexual Orientation



#### Grievances

Raised a Grievance (Individual, Stage 1)



# Disciplinary Subject to Disciplinary Action



#### Leavers

Left Employment



#### Recruitment

Raised an Internal Complaint



#### Gender



#### Grievances

Raised a Grievance (Individual, Stage 1)



#### Harrasment Raised a Complaint



# Leavers

Left Employment

Total: 1821



#### Recruitmen