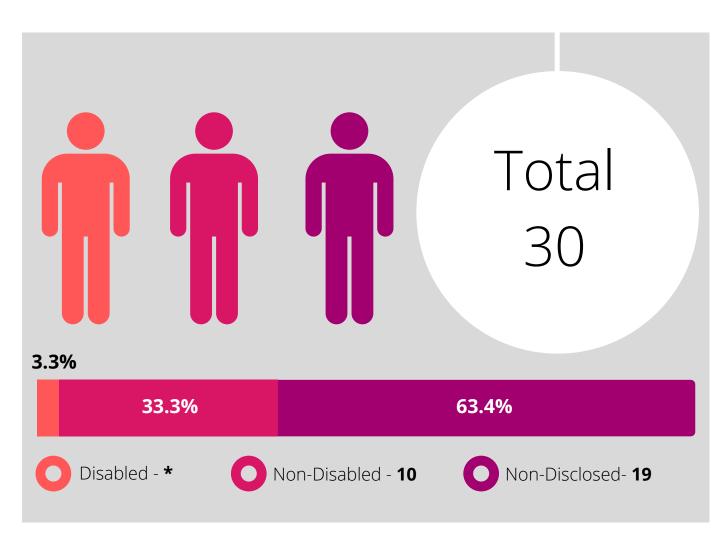

## Disciplinary Subject to Disciplinary Action

Subject to Disciplinary Action

0.6%

Total:

157

41.4% 58%