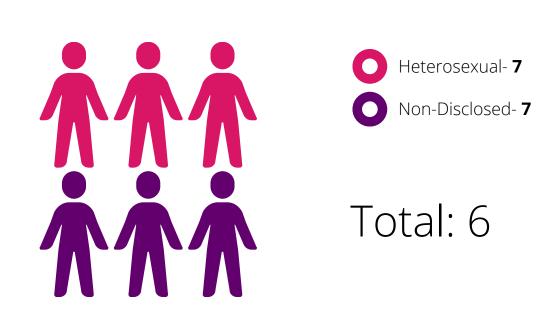

ised a Grievance (Individual, Stage 1)



#### Harrasment Raised a Complaint



#### Leavers

Left Employment

Total: 1821



#### Recruitment

Raised an Internal Complaint



## Disciplinary Subject to Disciplinary Action

Subject to Disciplinary Action

0.6%

Total:

157

41.4% 58%



### Ethnicity



#### Grievances

Raised a Grievance (Individual, Stage 1)



#### Harrasment

Raised a Complaint







Raised an Internal Complaint





Total:



## Religion or Belief

#### Training

% of applicants to receive training:



#### Grievances



Not Disclosed- 60.5%

Total: 6

#### Sexual Orientation



#### Grievances

Raised a Grievance (Individual, Stage 1)



# Disciplinary Subject to Disciplinary Action



#### Leavers

Left Employment



#### Recruitment

Raised an Internal Complaint



#### Gender



#### Grievances

Raised a Grievance (Individual, Stage 1)



#### Harrasment Raised a Complaint



# Leavers

Left Employment

Total: 1821



#### Recruitment

Raised an Internal Complaint



#### Disciplinary Subject to Disciplinary Action

Total: 157



Men- **112** 

Women- **45**