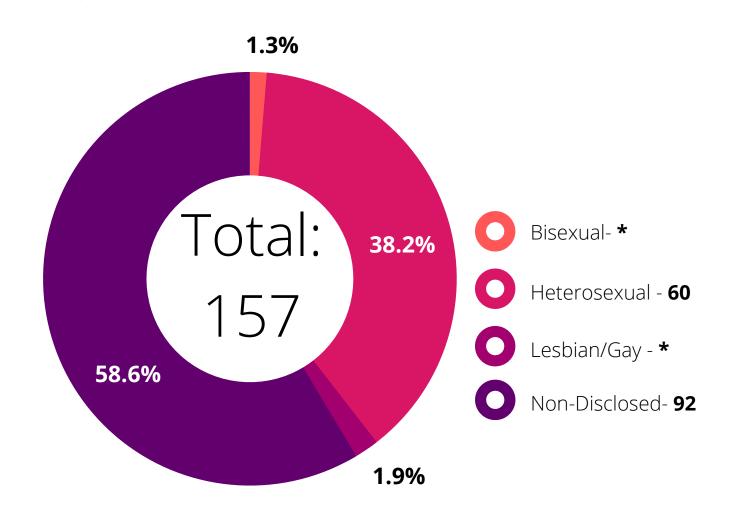

#### Sexual Orientation

#### Grievances

Raised a Grievance (Individual, Stage 1)