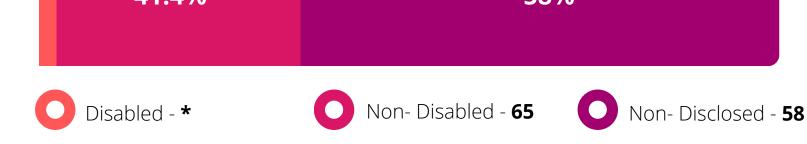

## Disciplinary Subject to Disciplinary Action

Subject to Disciplinary Action

0.6%

Total:

157

41.4% 58%