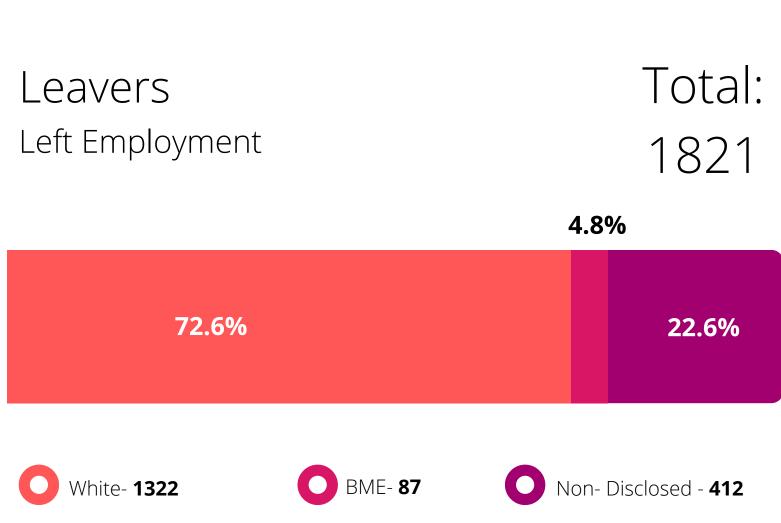

#### Leavers

Left Employment

Total: 1821

# Leavers

Left Employment

Total: 1821