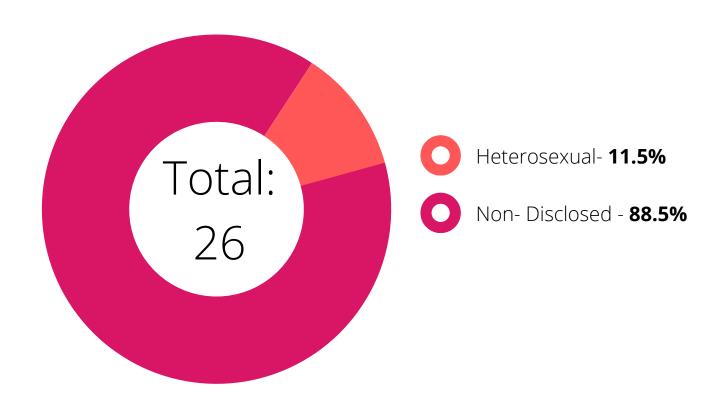

#### Sexual Orientation

#### Grievances

Raised a Grievance (Individual, Stage 1)