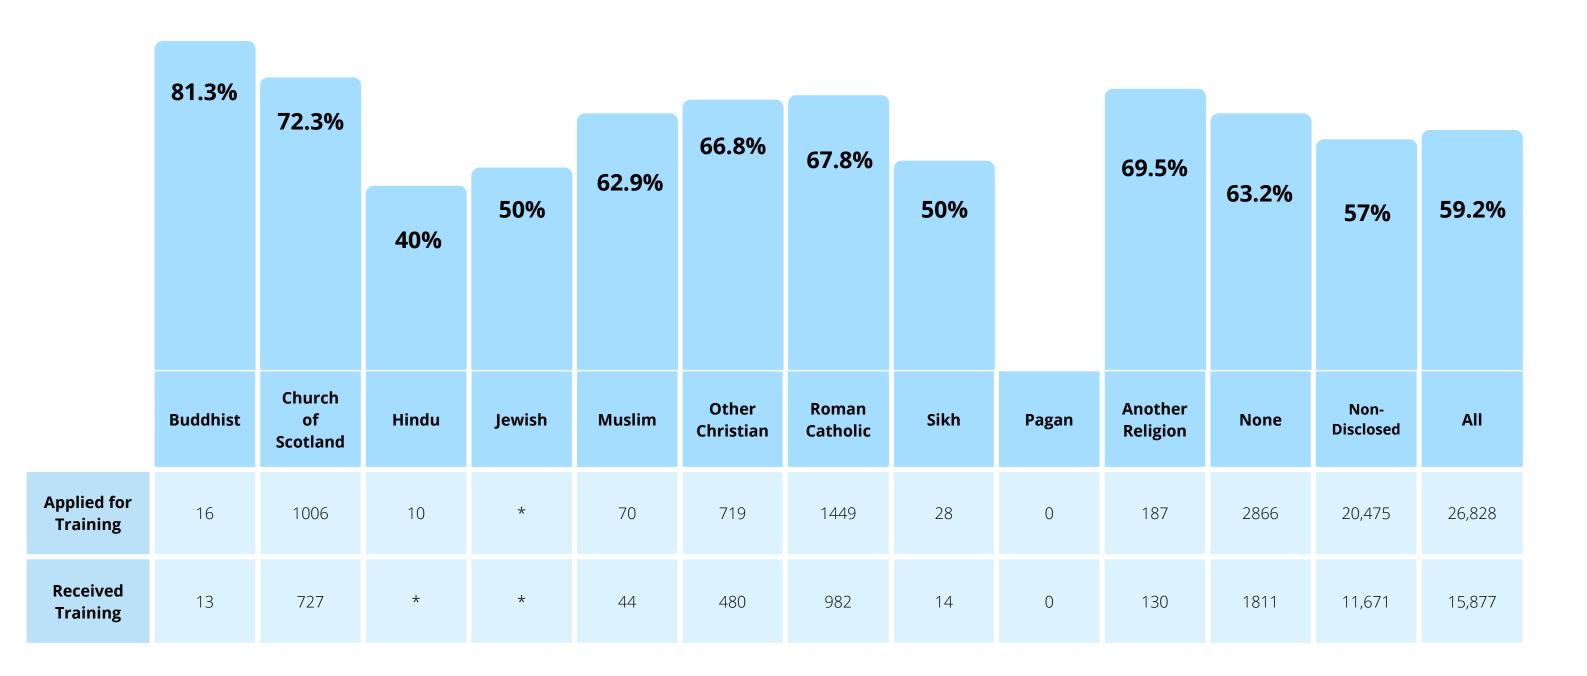

# Equalities Monitoring (All Employees)

\*To ensure that employees can't be identified, all numbers where the total is lower than 10 have been removed



## Disability



#### Grievances

Raised a Grievance (Individual, Stage 1)



#### Harrasment Raised a Complaint



#### Leavers

Left Employment

Total: 1821



#### Recruitment

Raised an Internal Complaint



## Disciplinary Subject to Disciplinary Action

Subject to Disciplinary Action

0.6%

Total:

157

41.4% 58%



### Ethnicity



#### Grievances

Raised a Grievance (Individual, Stage 1)



#### Harrasment

Raised a Complaint







Raised an Internal Complaint





Total:



## Religion or Belief

#### Training

% of applicants to receive training:



#### Grievances



Not Disclosed- 60.5%

Total: 6

#### Sexual Orientation



#### Grievances

Raised a Grievance (Individual, Stage 1)



# Disciplinary Subject to Disciplinary Action



#### Leavers

Left Employment



#### Recruitment

Raised an Internal Complaint



#### Gender



#### Grievances

Raised a Grievance (Individual, Stage 1)



#### Harrasment Raised a Complaint



# Leavers

Left Employment

Total: 1821



#### Recruitment

Raised an Internal Complaint



#### Disciplinary Subject to Disciplinary Action

Total: 157



Men- **112** 

Women- **45**