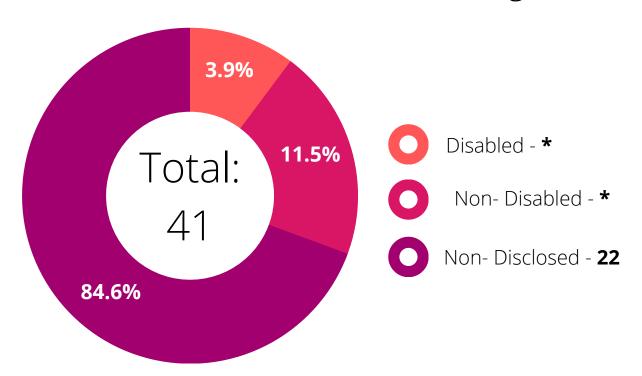

# Equalities Monitoring (All Employees)

\*To ensure that employees can't be identified, all numbers where the total is lower than 10 have been removed



## Disability



#### Grievances

Raised a Grievance (Individual, Stage 1)



#### Harrasment Raised a Complaint



#### Leavers

Left Employment

Total: 1821



#### Recruitment

Raised an Internal Complaint



## Disciplinary Subject to Disciplinary Action

Subject to Disciplinary Action

0.6%

Total:

157

41.4% 58%



### Ethnicity



#### Grievances

Raised a Grievance (Individual, Stage 1)



#### Harrasment

Raised a Complaint







Raised an Internal Complaint





Total:



## Religion or Belief

#### Training

% of applicants to receive training:



#### Grievances



Not Disclosed- 60.5%

Total: 6

#### Sexual Orientation



#### Grievances

Raised a Grievance (Individual, Stage 1)



# Disciplinary Subject to Disciplinary Action



#### Leavers

Left Employment



#### Recruitment

Raised an Internal Complaint



#### Gender



#### Grievances

Raised