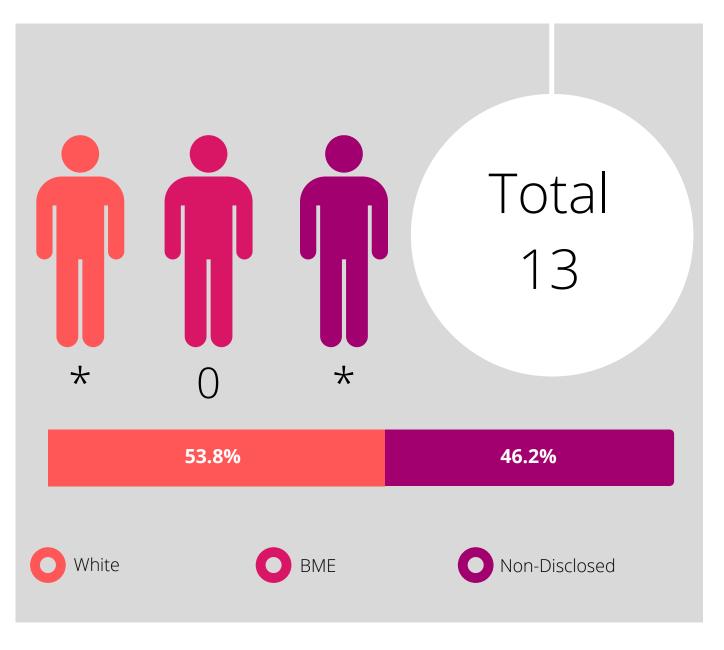

#### Recruitment Raised an Internal Complaint

#### Recruitment Raised an Internal Complaint

5.9%

2.9%

11.4%