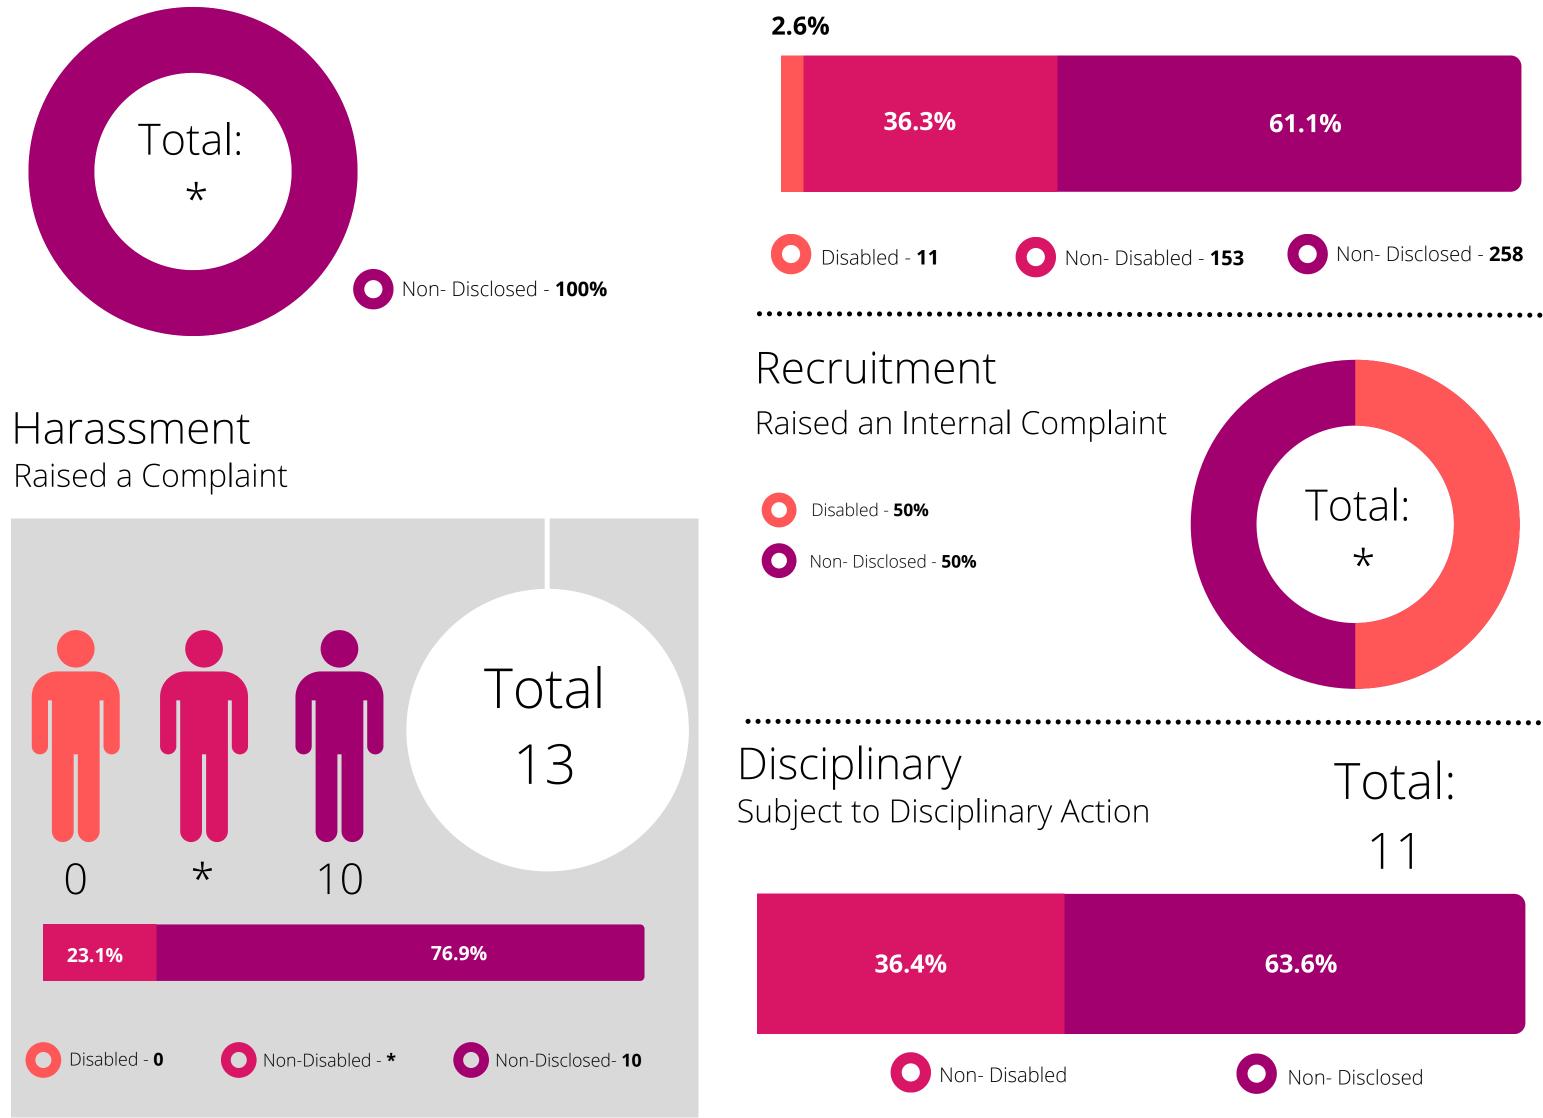

#### Harassment Raised a Complaint

#### Recruitment Raised an Internal Complaint

## Disciplinary

63.6%

36.4%

White

#### Disciplinary Subject to Disciplinary Action

Total:

\*

#### Recruitment Raised an Internal Complaint

5.9%

2.9%

11.4%