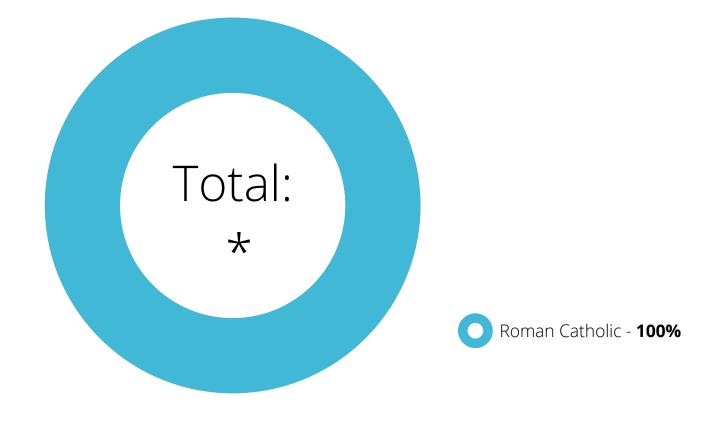

#### Disciplinary Subject to Disciplinary Action

Total:

\*

Heterosexual- 100%

Gender