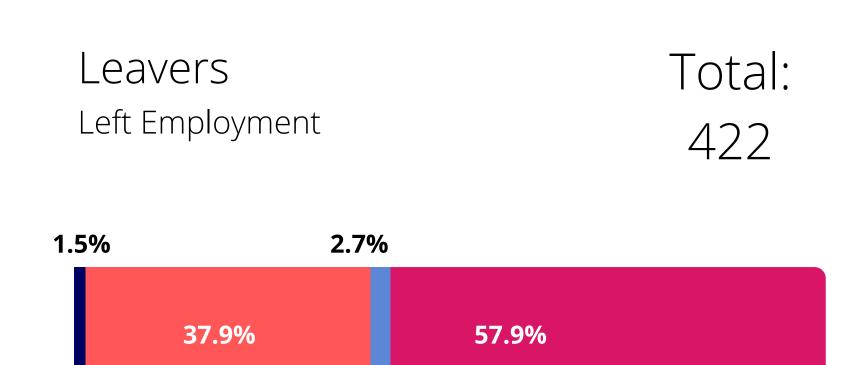

## Sexual Orientation

#### Recruitment Raised an Internal Complaint

Disciplinary Subject to Disciplinary Action Total: 11

Total:

422