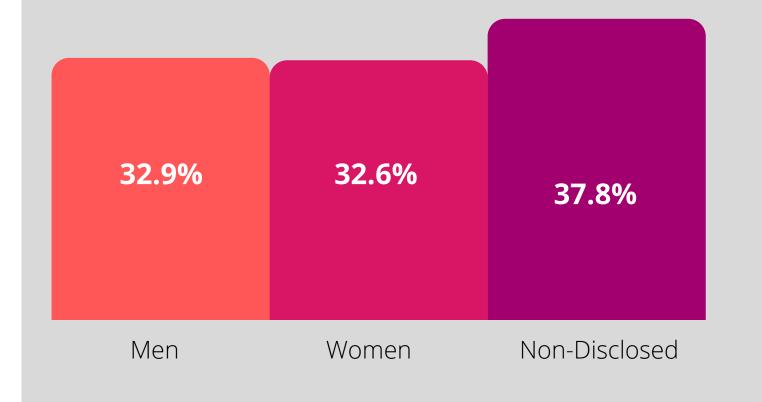

#### Disciplinary Subject to Disciplinary Action

Total:

\*

Heterosexual- 100%

Gender