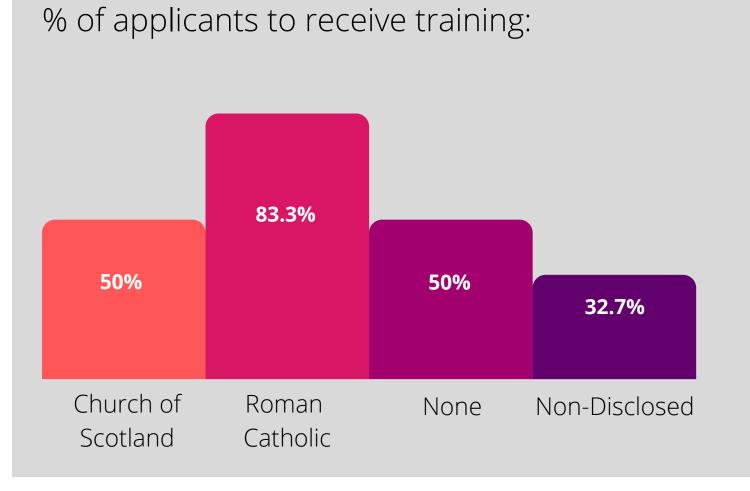

# Religion or Belief

Training

Grievances

|                       | Applied for<br>Training | <b>Received Training</b> |
|-----------------------|-------------------------|--------------------------|
| Church of<br>Scotland | 2                       | 1                        |
| Roman Catholic        | 6                       | 5                        |
| None                  | 4                       | 2                        |
| Non-Disclosed         | 8095                    | 2648                     |