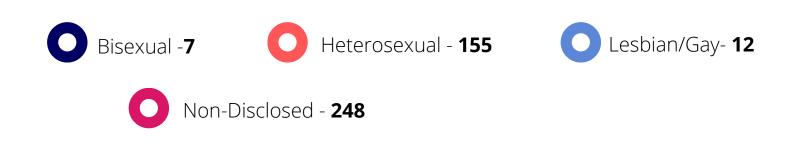

36.4%

White



# Religion or Belief

Training

Grievances



|                       | Applied for<br>Training | <b>Received Training</b> |
|-----------------------|-------------------------|--------------------------|
| Church of<br>Scotland | 2                       | 1                        |
| Roman Catholic        | 6                       | 5                        |
| None                  | 4                       | 2                        |
| Non-Disclosed         | 8095                    | 2648                     |









#### Disciplinary Subject to Disciplinary Action

Total:

\*



#### Recruitment Raised an Internal Complaint

5.9%

2.9%

11.4%



## Sexual Orientation

### Training

#### % of applicants to receive training:



Grievances Individual, Stage 1









#### Disciplinary Subject to Disciplinary Action



Total:

\*

Heterosexual- 100%



Gender

#### Training % of applicants to receive training:





Grievances Individual, Stage 1







Harrasment Raised a Complaint

#### Recruitment Raised an Internal Complaint







Disciplinary Subject to Disciplinary Action Total: 11

Total:

422