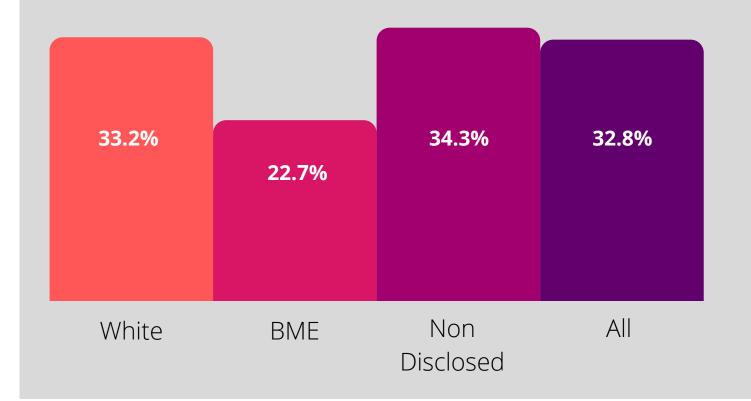

#### Training % of applicants to receive training:

|               | Applied for<br>Training | <b>Received Training</b> |
|---------------|-------------------------|--------------------------|
| White         | 7403                    | 2457                     |
| BME           | 366                     | 83                       |
| Non-Disclosed | 338                     | 116                      |
| All           | 8107                    | 2656                     |
|               |                         |                          |