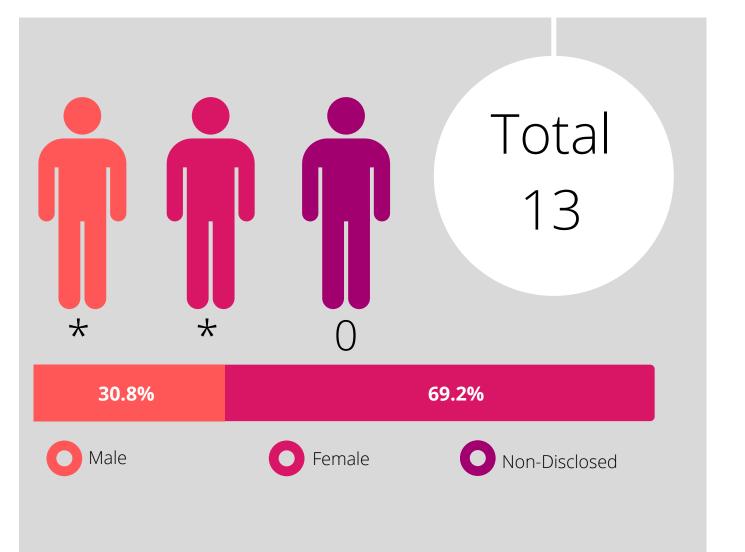

#### Recruitment Raised an Internal Complaint

Disciplinary Subject to Disciplinary Action Total: 11

Total:

422