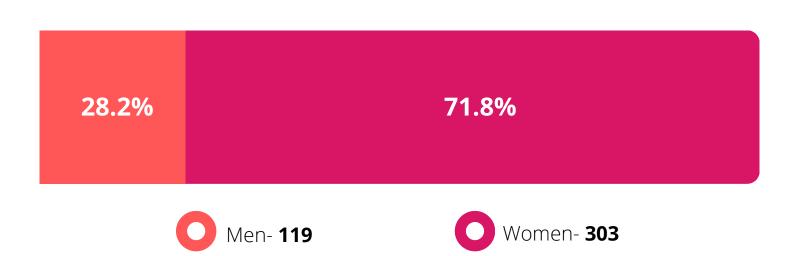

#### Recruitment Raised an Internal Complaint

#### Recruitment Raised an Internal Complaint

5.9%

2.9%

11.4%