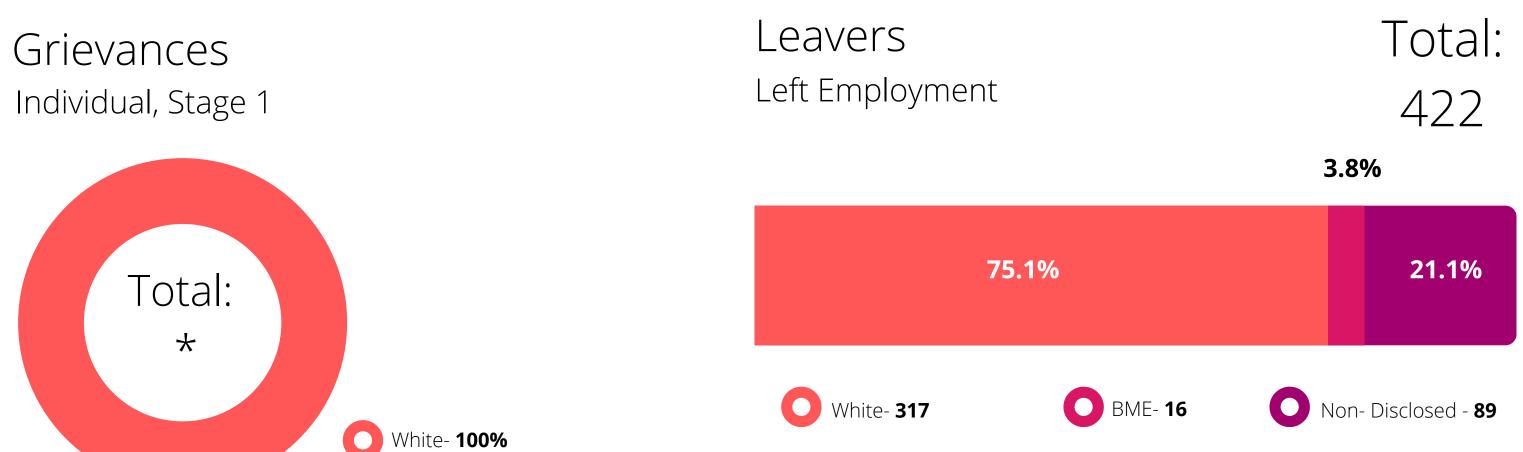

Grievances Individual, Stage 1

Ethnicity

#### % of applicants to receive training:

Grievances Individual, Stage 1

#### Training % of applicants to receive training:

Grievances Individual, Stage 1

Harrasment Raised a Complaint