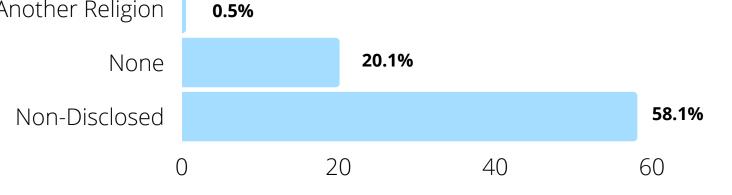

#### Recruitment Raised an Internal Complaint

Disciplinary Subject to Disciplinary Action Total: 11

Total:

422