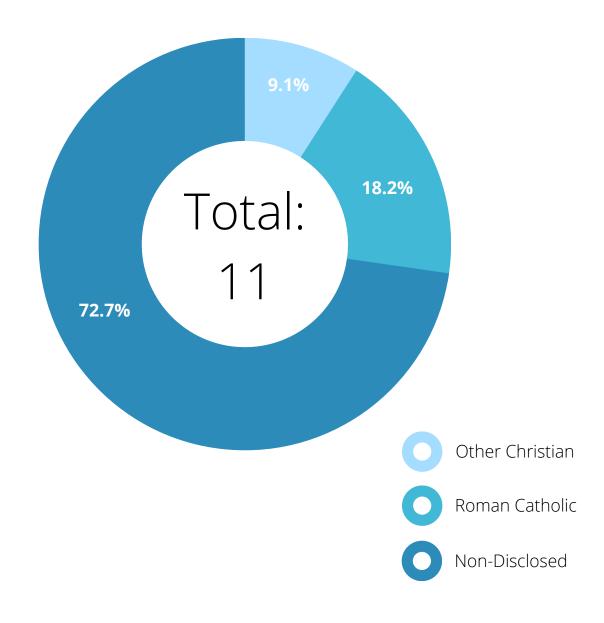

# Religion or Belief

Training

Grievances

|                       | Applied for<br>Training | <b>Received Training</b> |
|-----------------------|-------------------------|--------------------------|
| Church of<br>Scotland | 2                       | 1                        |
| Roman Catholic        | 6                       | 5                        |
| None                  | 4                       | 2                        |
| Non-Disclosed         | 8095                    | 2648                     |

#### Recruitment Raised an Internal Complaint

Disciplinary Subject to Disciplinary Action Total: 11

Total:

422