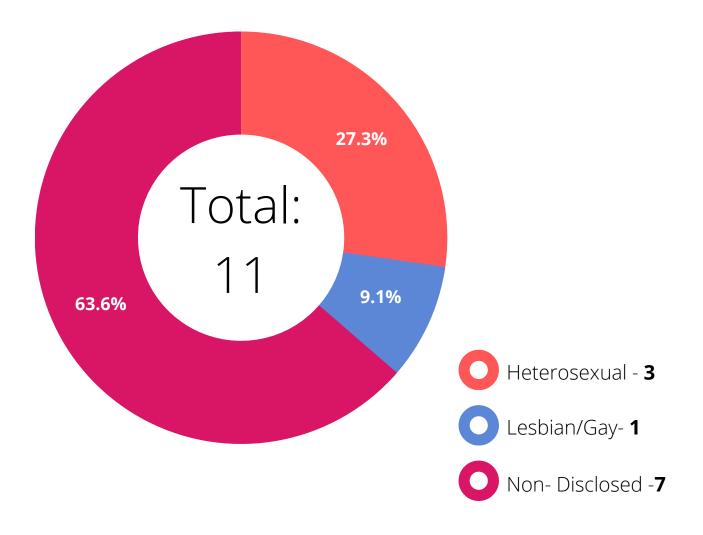

## Sexual Orientation

#### Disciplinary Subject to Disciplinary Action

Total:

\*

Heterosexual- 100%

Gender

#### Recruitment Raised an Internal Complaint

Disciplinary Subject to Disciplinary Action Total: 11

Total:

422