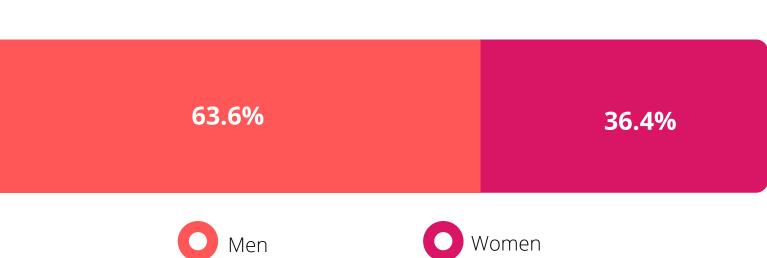

| 5                        |
| None                  | 4                       | 2                        |
| Non-Disclosed         | 8095                    | 2648                     |









#### Disciplinary Subject to Disciplinary Action

Total:

\*



#### Recruitment Raised an Internal Complaint

5.9%

2.9%

11.4%



## Sexual Orientation

### Training

#### % of applicants to receive training:



Grievances Individual, Stage 1









#### Disciplinary Subject to Disciplinary Action



Total:

\*

Heterosexual- 100%



Gender

#### Training % of applicants to receive training:





Grievances Individual, Stage 1







Harrasment Raised a Complaint

#### Recruitment Raised an Internal Complaint







Disciplinary Subject to Disciplinary Action Total: 11

Total:

422