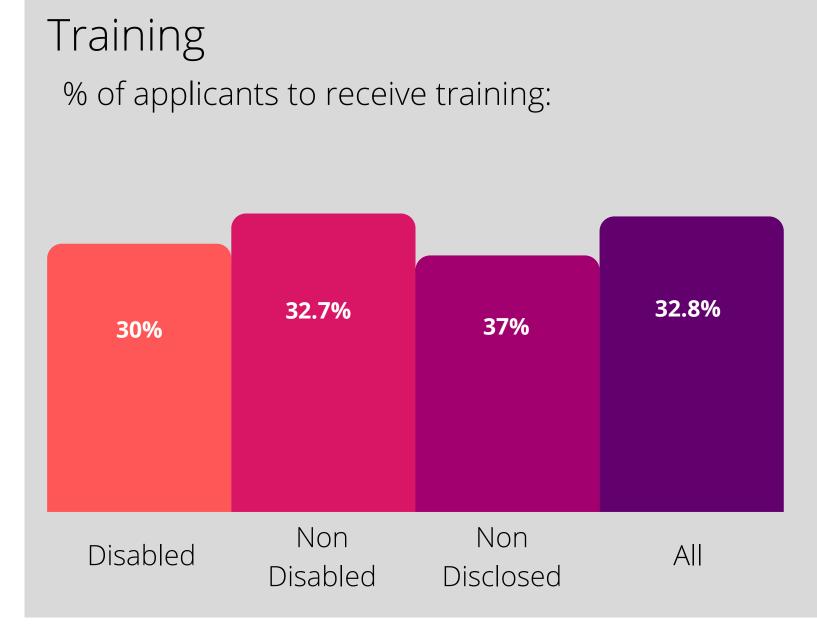

# Disability

|               | Applied for<br>Training | <b>Received Training</b> |
|---------------|-------------------------|--------------------------|
| Disabled      | 210                     | 63                       |
| Non-Disabled  | 7567                    | 2471                     |
| Non-Disclosed | 330                     | 122                      |
| All           | 8107                    | 2656                     |

#### Training % of applicants to receive training:

|               | Applied for<br>Training | <b>Received Training</b> |
|---------------|-------------------------|--------------------------|
| White         | 7403                    | 2457                     |
| BME           | 366                     | 83                       |
| Non-Disclosed | 338                     | 116                      |
| All           | 8107                    | 2656                     |
|               |                         |                          |