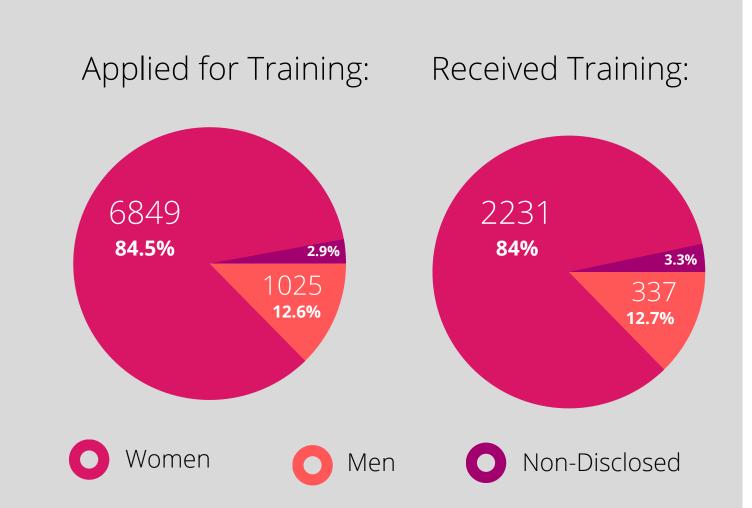

# Disability

|               | Applied for<br>Training | <b>Received Training</b> |
|---------------|-------------------------|--------------------------|
| Disabled      | 210                     | 63                       |
| Non-Disabled  | 7567                    | 2471                     |
| Non-Disclosed | 330                     | 122                      |
| All           | 8107                    | 2656                     |

#### Training % of applicants to receive training:

|               | Applied for<br>Training | <b>Received Training</b> |
|---------------|-------------------------|--------------------------|
| White         | 7403                    | 2457                     |
| BME           | 366                     | 83                       |
| Non-Disclosed | 338                     | 116                      |
| All           | 8107                    | 2656                     |
|               |                         |                          |