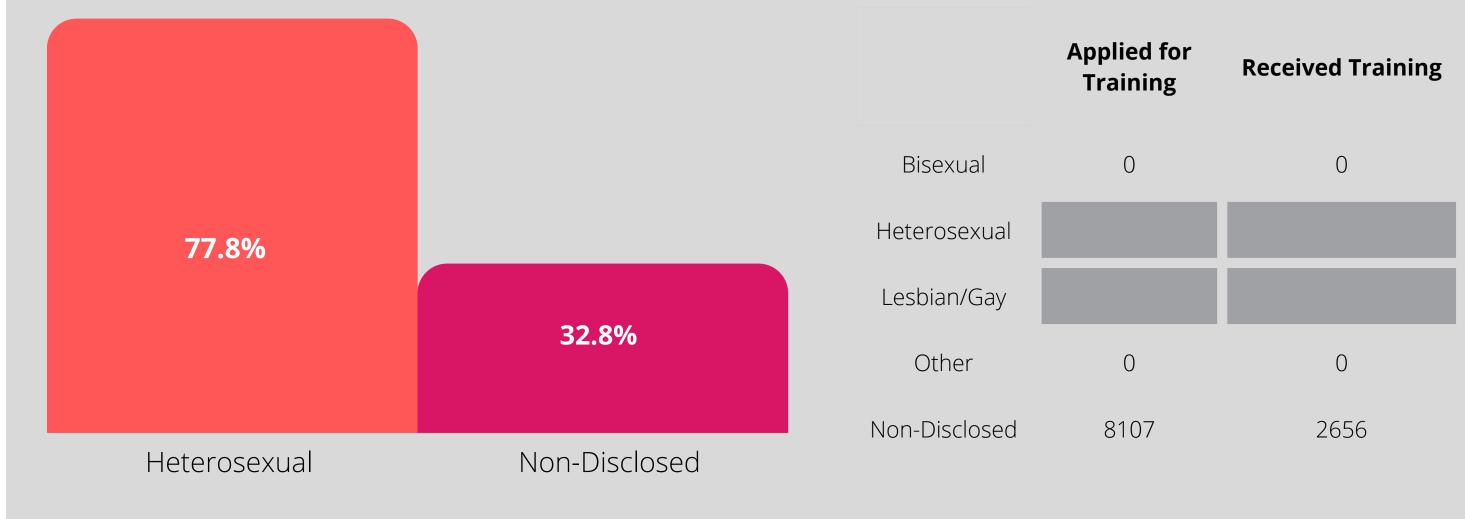

# Disability

|               | Applied for<br>Training | <b>Received Training</b> |
|---------------|-------------------------|--------------------------|
| Disabled      | 210                     | 63                       |
| Non-Disabled  | 7567                    | 2471                     |
| Non-Disclosed | 330                     | 122                      |
| All           | 8107                    | 2656                     |

#### Training % of applicants to receive training:

|               | Applied for<br>Training | <b>Received Training</b> |
|---------------|-------------------------|--------------------------|
| White         | 7403                    | 2457                     |
| BME           | 366                     | 83                       |
| Non-Disclosed | 338                     | 116                      |
| All           | 8107                    | 2656                     |
|               |                         |                          |