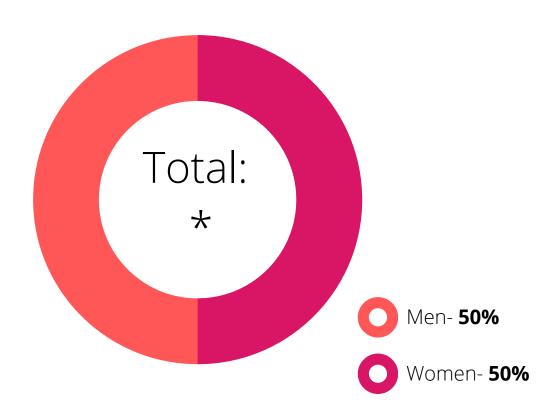

#### Disciplinary Subject to Disciplinary Action

Total:

\*

Heterosexual- 100%

Gender