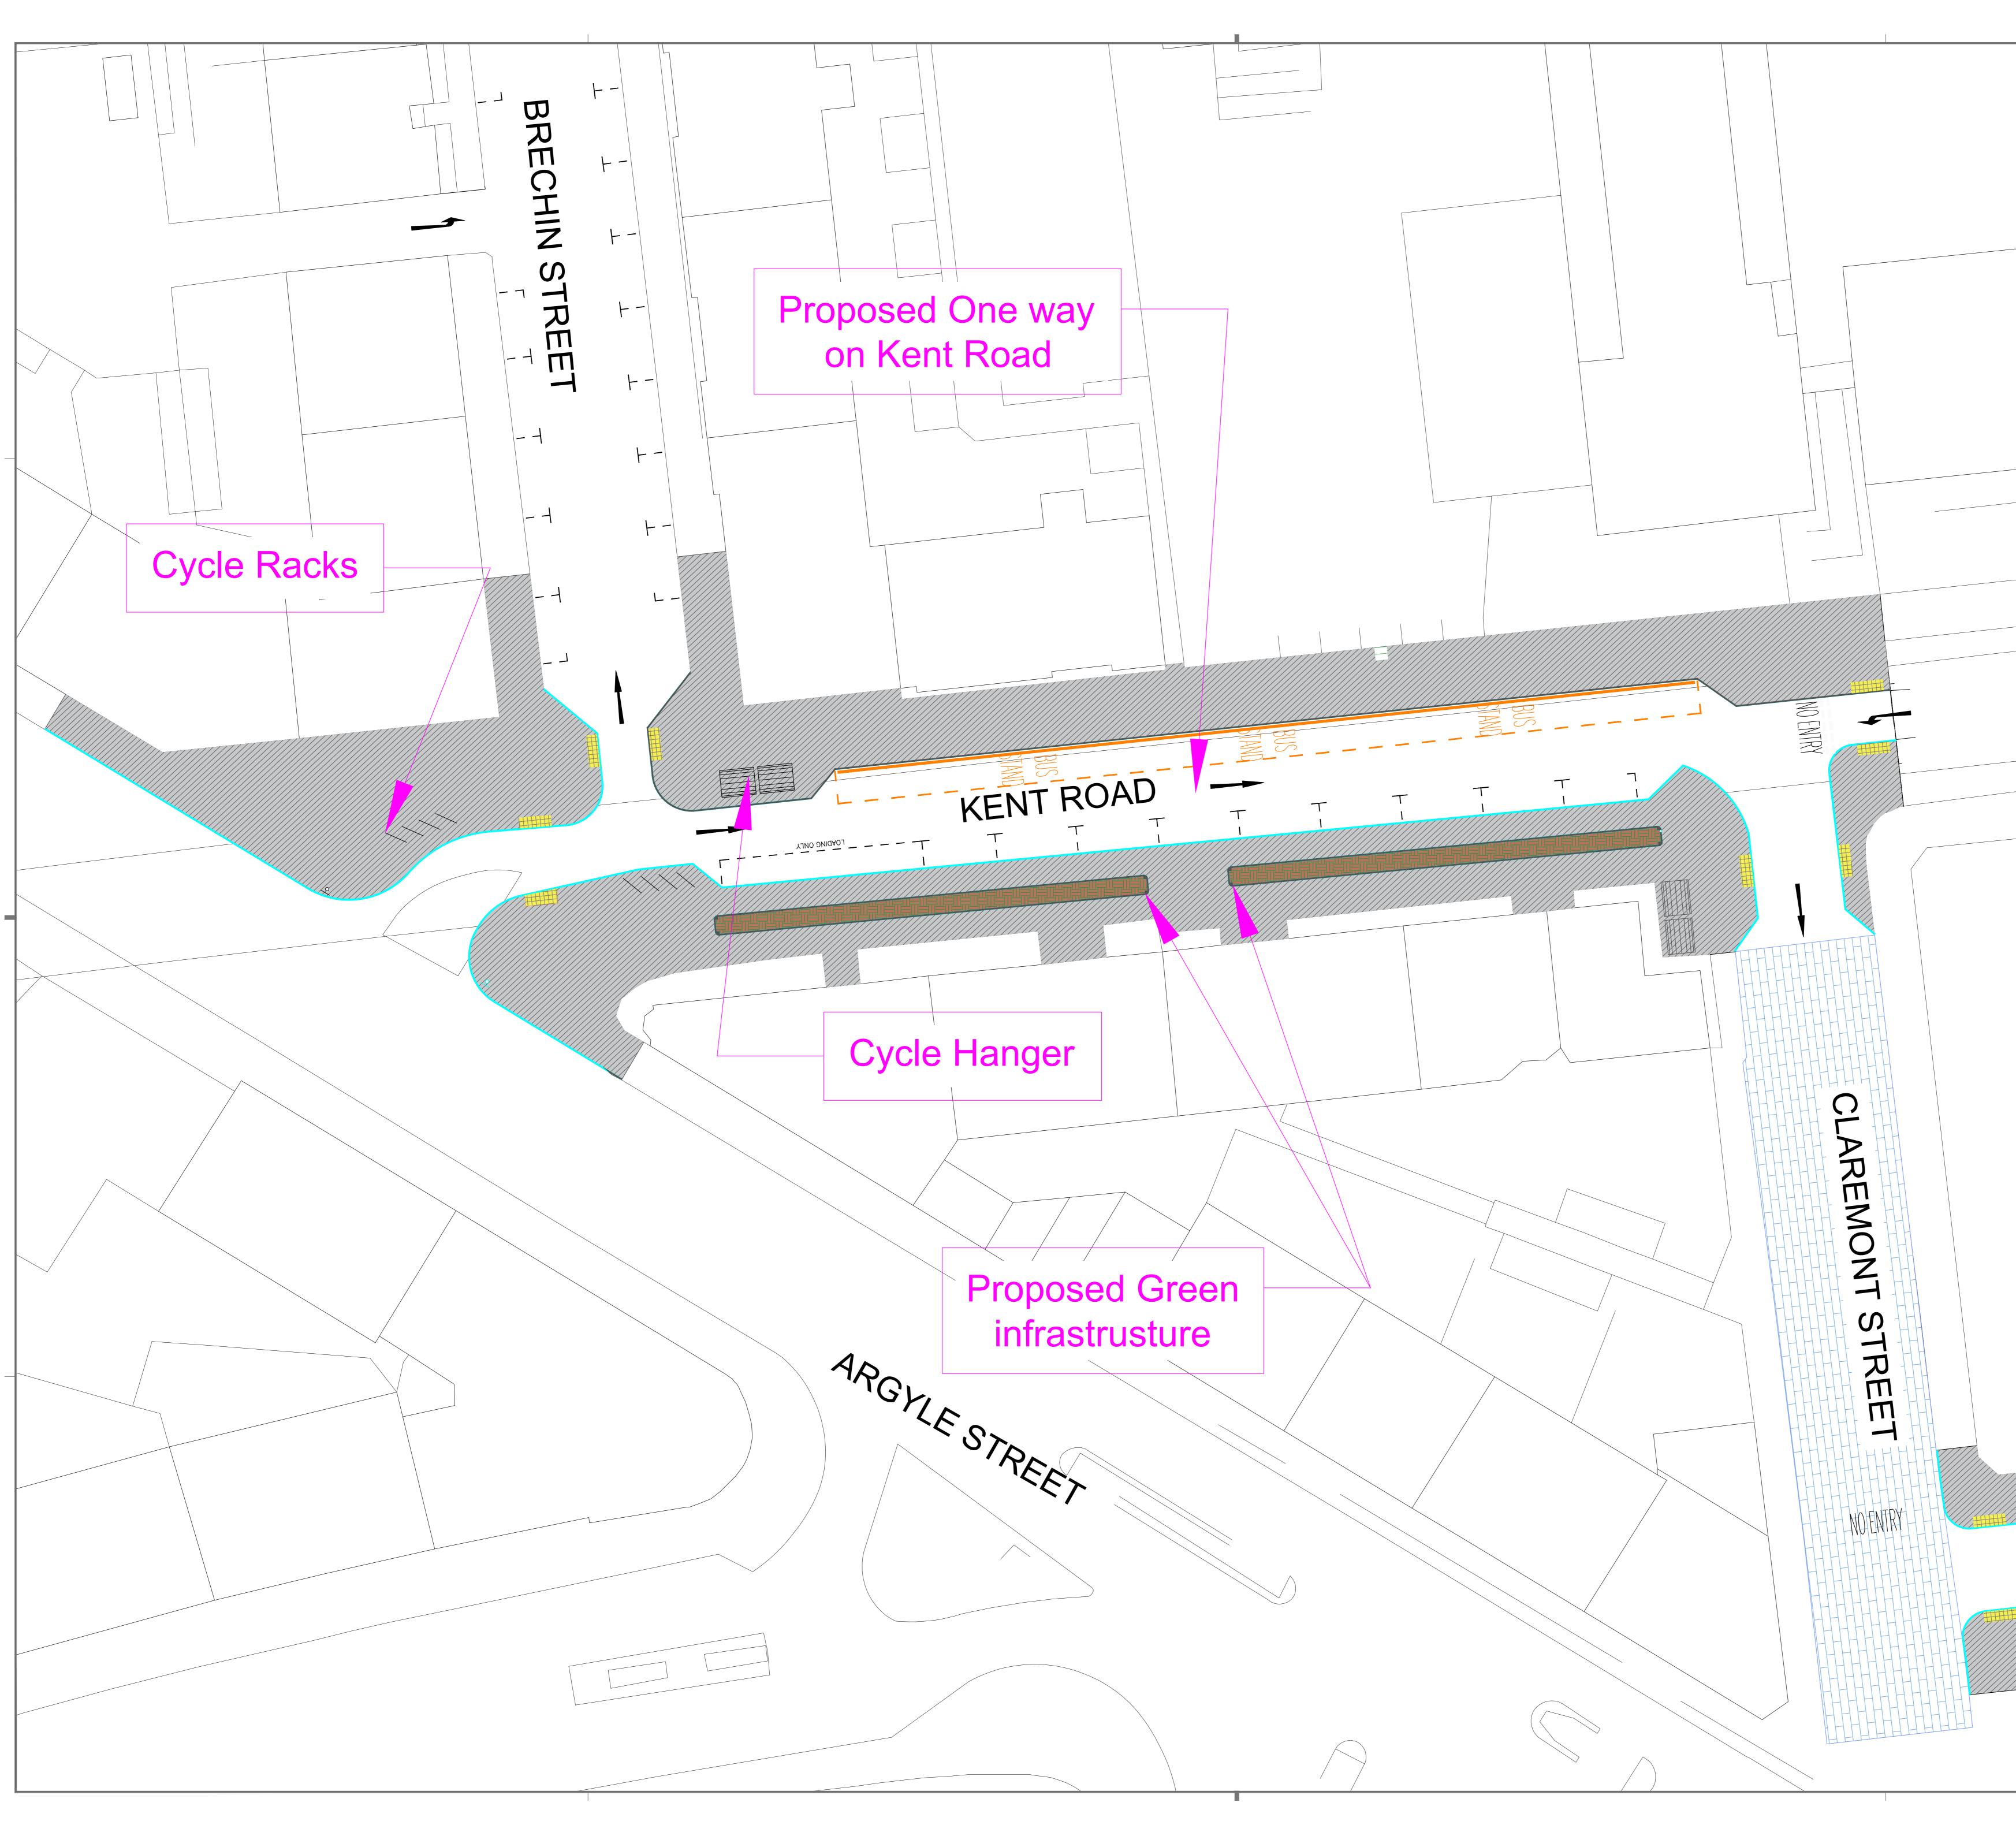

| -            | NOTES:<br>1. All dimensions are in metres and all levels are metres above Ordnance Datum unless<br>noted otherwise.                                                          |               |
|--------------|------------------------------------------------------------------------------------------------------------------------------------------------------------------------------|---------------|
| $\mathbf{N}$ |                                                                                                                                                                              |               |
|              |                                                                                                                                                                              |               |
| V            | LEGEND:                                                                                                                                                                      |               |
|              | New Cycle Segregation Kerbs                                                                                                                                                  |               |
|              | New Kerbline                                                                                                                                                                 |               |
|              | Existing Kerbline                                                                                                                                                            |               |
|              |                                                                                                                                                                              |               |
|              | Tactile Paving for Controlled Crossing                                                                                                                                       |               |
|              | Tactile Paving for Uncontrolled Crossing                                                                                                                                     |               |
|              | New Lining                                                                                                                                                                   |               |
|              | Existing Lining     Waiting/Loading Restrictions                                                                                                                             |               |
|              | ——— Cycle racks                                                                                                                                                              |               |
|              | Cycle Hanger                                                                                                                                                                 |               |
|              | Proposed green insfrascture such as landscaping, trees,etc                                                                                                                   |               |
|              | Proposed Tree location                                                                                                                                                       |               |
|              |                                                                                                                                                                              |               |
|              |                                                                                                                                                                              |               |
|              |                                                                                                                                                                              |               |
|              |                                                                                                                                                                              |               |
|              |                                                                                                                                                                              |               |
|              |                                                                                                                                                                              |               |
|              |                                                                                                                                                                              |               |
|              |                                                                                                                                                                              |               |
|              |                                                                                                                                                                              |               |
|              |                                                                                                                                                                              |               |
|              |                                                                                                                                                                              |               |
|              |                                                                                                                                                                              |               |
|              |                                                                                                                                                                              |               |
|              |                                                                                                                                                                              |               |
|              |                                                                                                                                                                              |               |
|              |                                                                                                                                                                              |               |
|              |                                                                                                                                                                              |               |
|              |                                                                                                                                                                              |               |
|              |                                                                                                                                                                              |               |
|              | © Crown copyright and database right 2024. OS Licence Number 100023379.<br>You are not permitted to copy, sub-licence or sell any of this data to third parties in any form. |               |
|              |                                                                                                                                                                              |               |
|              |                                                                                                                                                                              |               |
|              |                                                                                                                                                                              |               |
|              |                                                                                                                                                                              |               |
|              |                                                                                                                                                                              |               |
|              |                                                                                                                                                                              |               |
|              | Rev     Date     Revisions     Checked by     Approved by                                                                                                                    | Hereford      |
|              | Glasgow City Council                                                                                                                                                         | Academic 1154 |
|              | Prepared by     : SA     Date     : March 2024       Checked by     : AOM     Scale     : 1:NTS                                                                              |               |
|              | Approved by     : KA     Software     : AutoCAD 2019       Executive Director of Neighbourhoods, Regeneration and Sustainability :                                           |               |
|              | George Gillespie BEng (Hons) CEng MICE Design Office:                                                                                                                        |               |
|              | Exchange House, 231 George Street, Glasgow, G1 1RX                                                                                                                           |               |
|              | Liveable Neighbourhoods:<br>Yorkhill to Anderston                                                                                                                            |               |
|              | Concept Design                                                                                                                                                               | The Arder     |
|              | Kent Road at Argyle Street                                                                                                                                                   |               |
|              | Drawing No:<br>32_5342_06_01_04                                                                                                                                              | Metalation    |
|              | File Location:                                                                                                                                                               |               |
|              | Client: Client                                                                                                                                                               |               |
|              | Original Drawing Size:<br>1189*841 (A0)                                                                                                                                      |               |