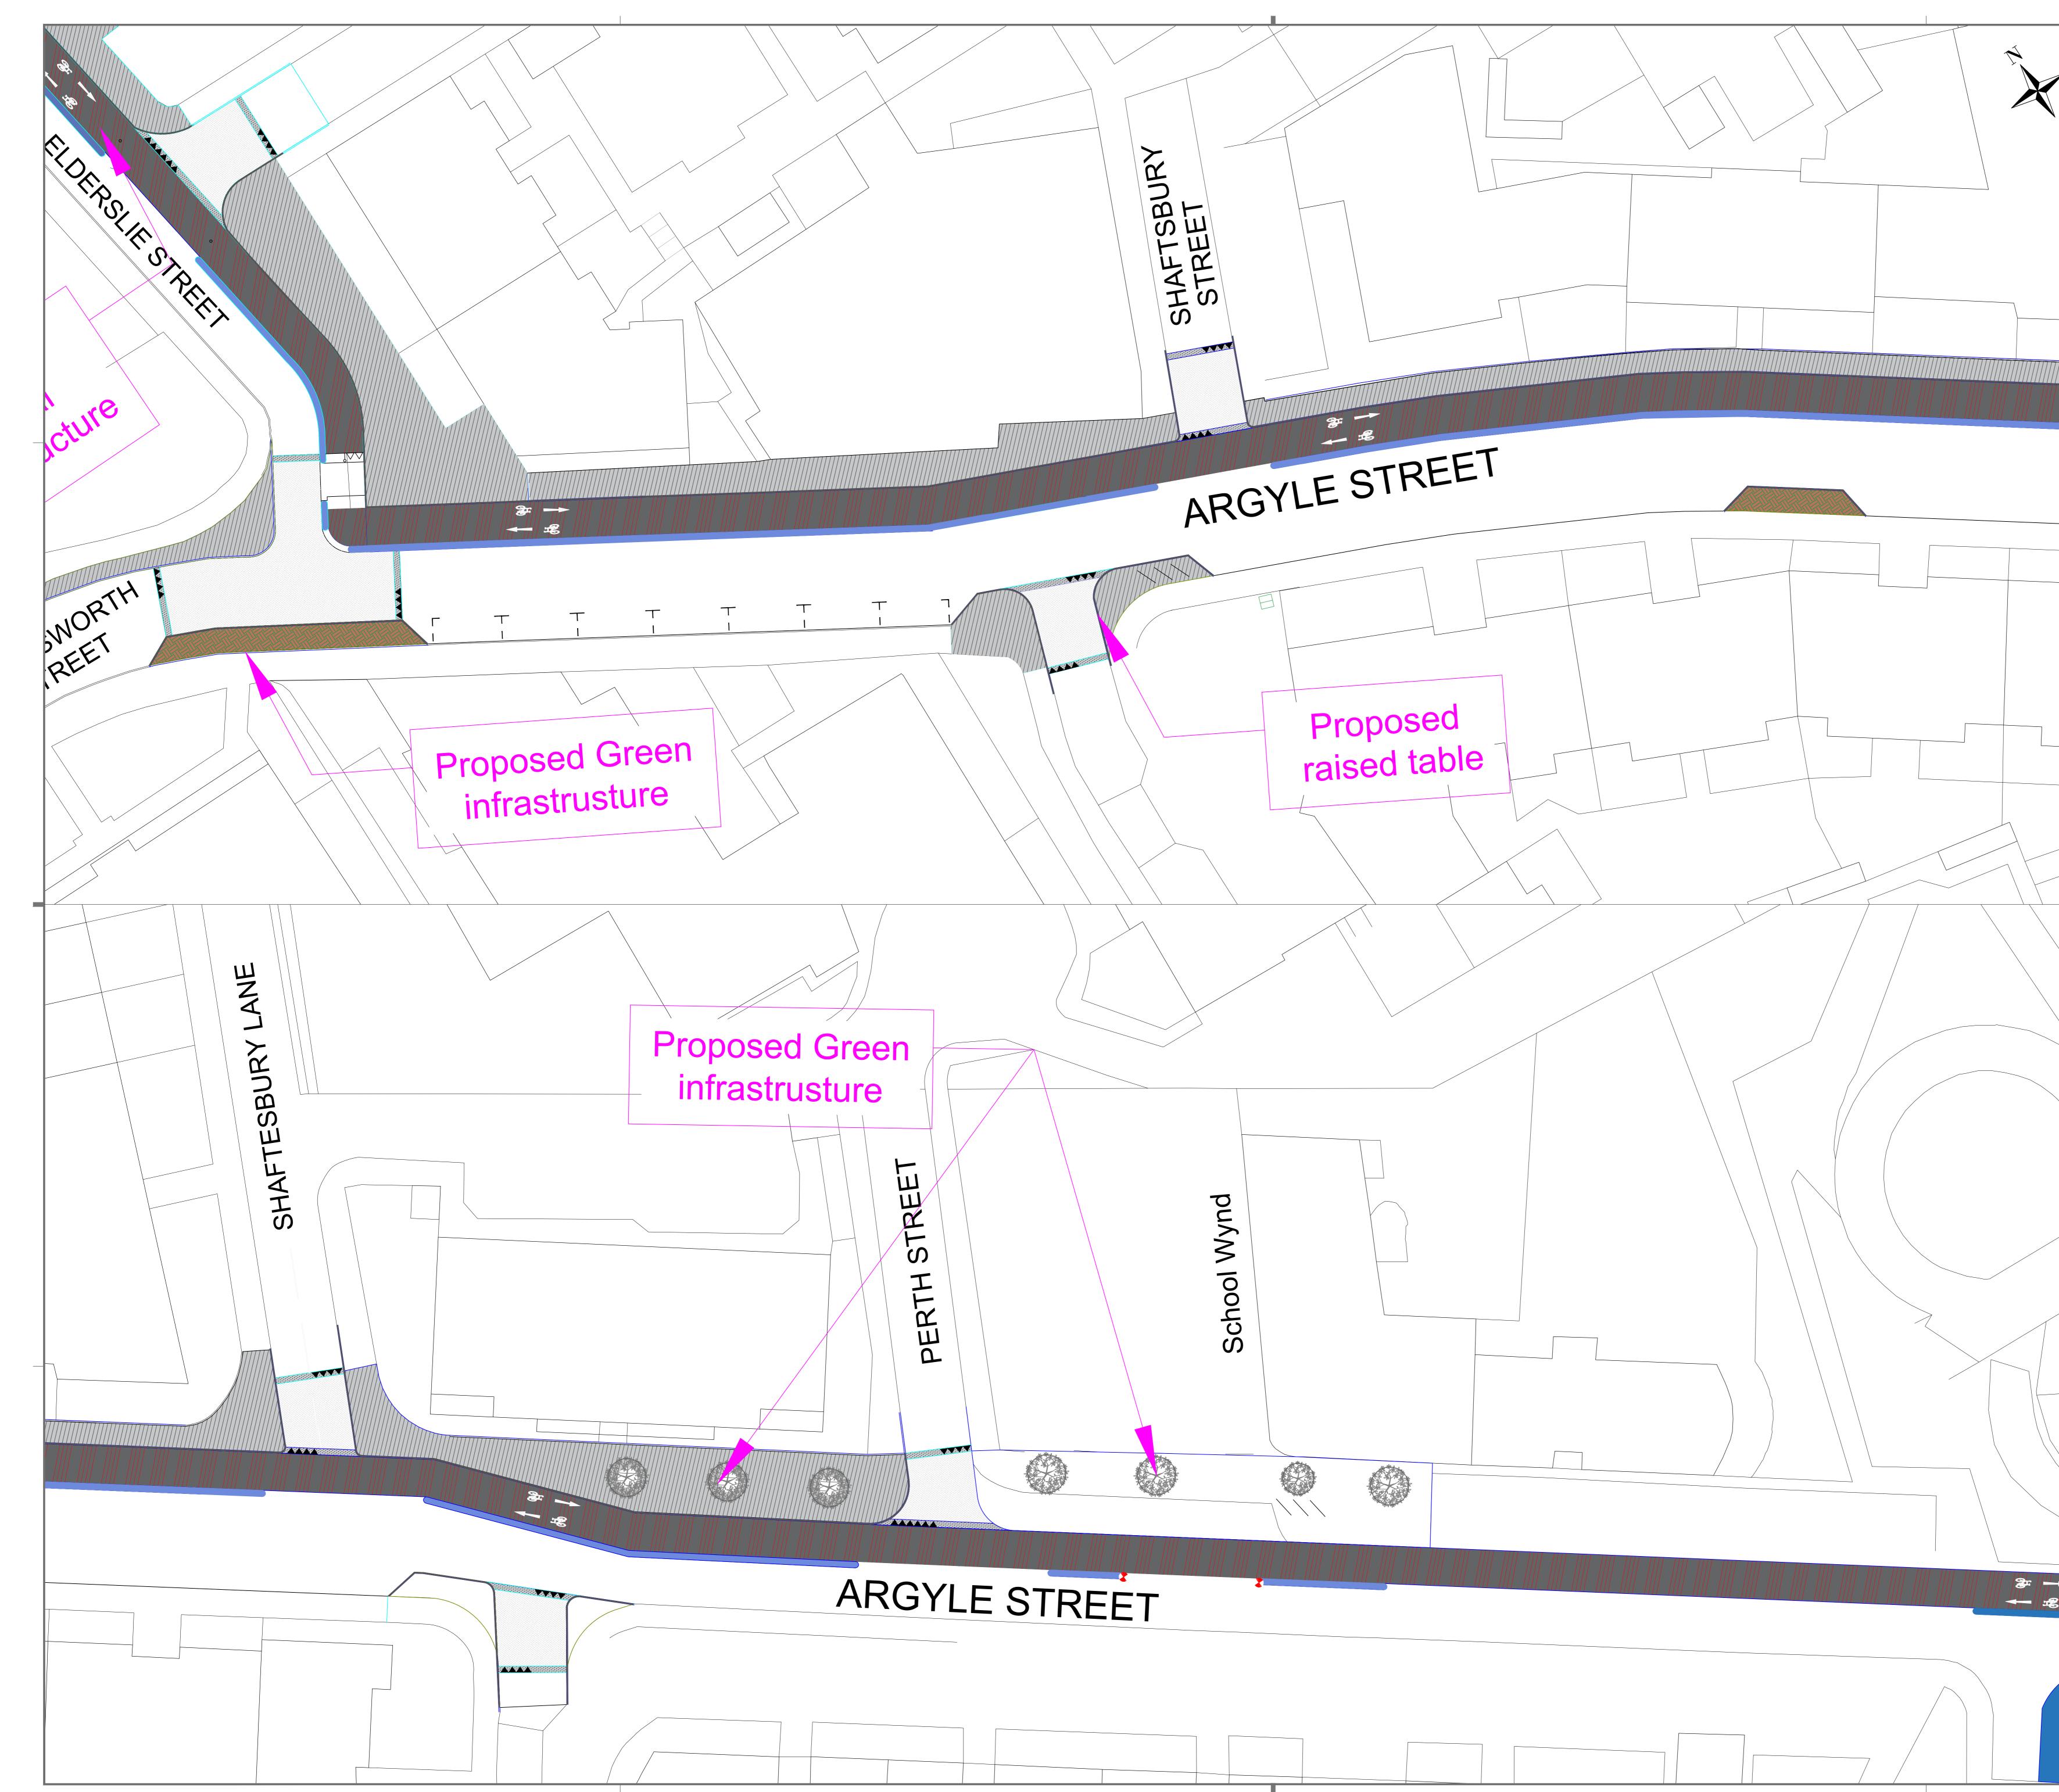

| I B B B B B B B B B B B B B B B B B B B | NOTES: 1. All dimensions are in metres and all levels are metres above Ordnance Datum unless noted otherwise.                                                                                                                                                                                                 |
|-----------------------------------------|---------------------------------------------------------------------------------------------------------------------------------------------------------------------------------------------------------------------------------------------------------------------------------------------------------------|
| SHAFTES                                 | LEGEND:<br>New Cycle Segregation Kerbs<br>New Kerbline                                                                                                                                                                                                                                                        |
|                                         | Existing Kerbline New Footway Construction Tactile Paving for Controlled Crossing                                                                                                                                                                                                                             |
|                                         | Tactile Paving for Uncontrolled Crossing New Lining Existing Lining                                                                                                                                                                                                                                           |
|                                         | <ul> <li>Waiting/Loading Restrictions</li> <li>Cycle racks</li> <li>Cycle Hanger</li> <li>Proposed green insfrascture such as</li> </ul>                                                                                                                                                                      |
|                                         | Indscaping, trees,etc         Indscaping, trees,etc         Proposed Tree location                                                                                                                                                                                                                            |
|                                         |                                                                                                                                                                                                                                                                                                               |
|                                         |                                                                                                                                                                                                                                                                                                               |
|                                         |                                                                                                                                                                                                                                                                                                               |
|                                         |                                                                                                                                                                                                                                                                                                               |
|                                         | © Crown copyright and database right 2024. OS Licence Number 100023379.<br>You are not permitted to copy, sub-licence or sell any of this data to third parties in any form.                                                                                                                                  |
|                                         |                                                                                                                                                                                                                                                                                                               |
|                                         | Rev     Date     Revisions     Checked by     Approved by       Glasgow City Council                                                                                                                                                                                                                          |
|                                         | Prepared by       : SA       Date       : March 2024         Checked by       : AOM       Scale       : 1:NTS         Approved by       : KA       Software       : AutoCAD 2019         Executive Director of Neighbourhoods, Regeneration and Sustainability :       George Gillespie BEng (Hons) CEng MICE |
|                                         | Design Office:<br>Exchange House, 231 George Street, Glasgow, G1 1RX<br>Liveable Neighbourhoods:<br>Yorkhill to Anderston<br>Concept Design<br>Argyle Street                                                                                                                                                  |
|                                         | Drawing No:       32_5342_06_01_10       File Location:       Client:                                                                                                                                                                                                                                         |